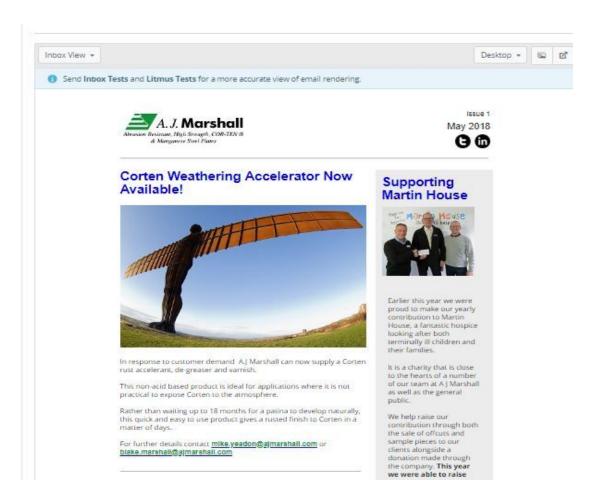

Below you can see an example of the type of newsletter I would send via email.

Search for help..

=

AJ Marshall

5 Famous Corten Steel Buildings

Discover some of the most renowned constructions made out of COR-TEN™ steel.

Structural steel or high strength is an extremely tough and durable material. It helps to improve the performance and safety of vehicles and structures where weight saving is required. It is most commonly used to make heavy road vehicles, dumper bodies or chassis (the framework of a vehicle). High strength steel is also used in bridge components, pressure vessels, power plants and engineering applications.