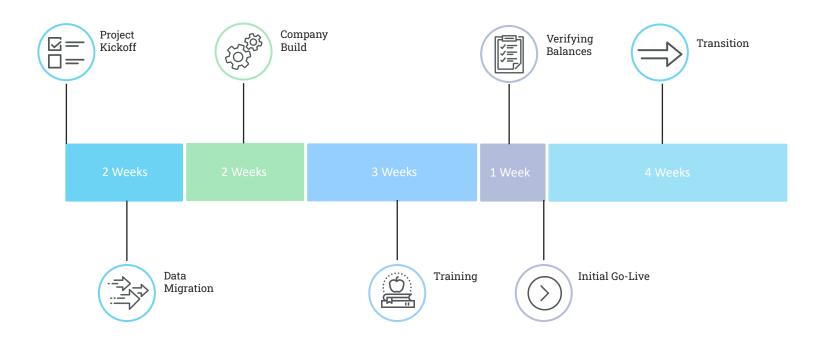

#### **Job Costing**

Keep jobs on track, on budget and on schedule with complete visibility into every aspect of construction job costing

#### **Job Costing**

A method to track the revenue and costs of jobs in detail to provide visibility into future profitability