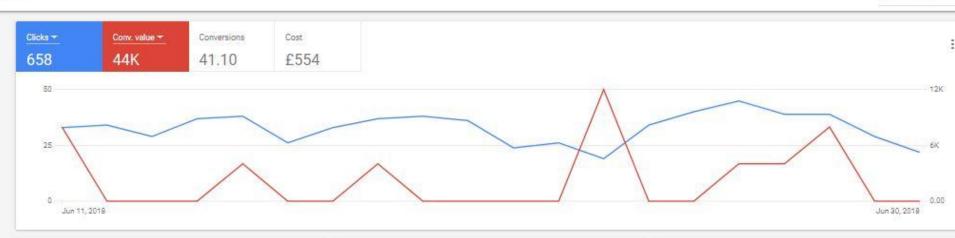

# Results

- PPC: £44K ROI for PPC advertising
- Facebook: 50 leads within a 2 week period. Ongoing engagement
- Landing pages: 12 new leads per landing page (worth £48k per week, with care home places costing £4k per week)
- Social media ads: 52% increase in engagement and brand awareness as measured with Google Analytics and Google Adwords insights

But seeing is believing...

PPC results page and video ads below...