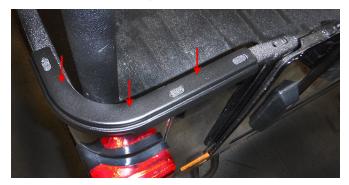

de the LH side bow over the bow bracket. Install the LH corner on rear ROPS ("C" pillar) re-using existing M8 bolts from ROPS.



3. Install rear bow onto LH corner.



4. Install RH bow bracket to RH ROPS "B" pillar with existing M8 bolts, slide RH bow over bracket.



5. Install the RH corner on rear ROPS ("C" pillar) re-using existing M8 bolts from ROPS, then install rear and RH side bow onto RH corner. Secure corner to ROPS with existing bolts.



#### INSTALL LH AND RH BELT RAILS

 Install the belt rail brackets in the position with part numbers shown. (ROPS have been removed from picture for view of rail placement).

NOTICE

231.90 is longer than 570.08.



2. Install LH belt rail corner bracket. Repeat on opposite side. The right side bracket is slightly longer than the left side.





3. Install LH tailgate bracket over LH belt rail corner bracket, then secure with press in plastic rivet. Repeat on opposite (RH) side.



4. Install LH side window channel bracket over belt rail corner brackets. Repeat on opposite side.

**NOTICE** Flip down cargo tie downs to ensure they are not under LH side window channel.



5. Install belt rail "C" clamps over each junction of the side window channel bracket with (8) M6 cap screws (4 per side).

**NOTICE** All clamps overlap side window channel bracket except the clamp on top of LH tailgate bracket. This clamp is flush against the side window channel bracket.



#### **INSTALL RH AND LH CLOSEOUT PANELS**

 Loosely install windshield assembly aligning lower bolt holes with weld nuts on lower ROPS, using (4) 8 mm bolts removed prev