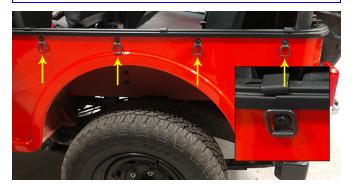

sting M8 bolts from ROPS, then install rear and RH side bow onto RH corner. Secure corner to ROPS with existing bolts.



#### INSTALL LH AND RH BELT RAILS

 Install the belt rail brackets in the position with part numbers shown. (ROPS have been removed from picture for view of rail placement).

NOTICE

231.90 is longer than 570.08.



2. Install LH belt rail corner bracket. Repeat on opposite side. The right side bracket is slightly longer than the left side.





3. Install LH tailgate bracket over LH belt rail corner bracket, then secure with press in plastic rivet. Repeat on opposite (RH) side.



4. Install LH side window channel bracket over belt rail corner brackets. Repeat on opposite side.

**NOTICE** Flip down cargo tie downs to ensure they are not under LH side window channel.



5. Install belt rail "C" clamps over each junction of the side window channel bracket with (8) M6 cap screws (4 per side).

**NOTICE** All clamps overlap side window channel bracket except the clamp on top of LH tailgate bracket. This clamp is flush against the side window channel bracket.



#### **INSTALL RH AND LH CLOSEOUT PANELS**

 Loosely install windshield assembly aligning lower bolt holes with weld nuts on lower ROPS, using (4) 8 mm bolts removed previously.

**NOTICE** If windshield was previously installed, remove foam and clamps, with exception of center clamp. If installing windshield along with enclosure, do not install foam and use only center clamps.



If vehicle is equipped with a ROXOR Windshield (PN-0111AUA00071N or PN-11AC00001568). You will need to remove (7) M6 tor