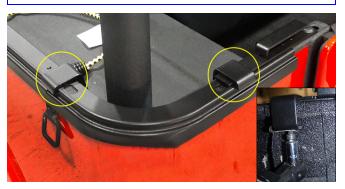

.

NOTICE

231.90 is longer than 570.08.



2. Install LH belt rail corner bracket. Repeat on opposite side. The right side bracket is slightly longer than the left side.





3. Install LH tailgate bracket over LH belt rail corner bracket, then secure with press in plastic rivet. Repeat on opposite (RH) side.



4. Install LH side window channel bracket over belt rail corner brackets. Repeat on opposite side.

**NOTICE** Flip down cargo tie downs to ensure they are not under LH side window channel.



5. Install belt rail "C" clamps over each junction of the side window channel bracket with (8) M6 cap screws (4 per side).

**NOTICE** All clamps overlap side window channel bracket except the clamp on top of LH tailgate bracket. This clamp is flush against the side window channel bracket.



#### **INSTALL RH AND LH CLOSEOUT PANELS**

 Loosely install windshield assembly aligning lower bolt holes with weld nuts on lower ROPS, using (4) 8 mm bolts removed previously.

**NOTICE** If windshield was previously installed, remove foam and clamps, with exception of center clamp. If installing windshield along with enclosure, do not install foam and use only center clamps.



If vehicle is equipped with a ROXOR Windshield (PN-0111AUA00071N or PN-11AC00001568). You will need to remove (7) M6 torx head screws, and loosen (4) lower windshield mounting bolts. With windshield loose, remove (7) ROPS clamps and discard.



3. Drill (3) 8 mm holes thru each closeout panel at dimple locations on "B" side of panels.