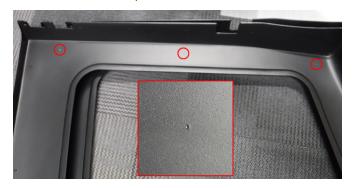

3. Drill (3) 8 mm holes thru each closeout panel at dimple locations on "B" side of panels.