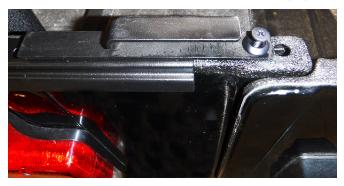

rear bow onto LH corner.



4. Install RH bow bracket to RH ROPS "B" pillar with existing M8 bolts, slide RH bow over bracket.



5. Install the RH corner on rear ROPS ("C" pillar) re-using existing M8 bolts from ROPS, then install rear and RH side bow onto RH corner. Secure corner to ROPS with existing bolts.



#### INSTALL LH AND RH BELT RAILS

 Install the belt rail brackets in the position with part numbers shown. (ROPS have been removed from picture for view of rail placement).

NOTICE

231.90 is longer than 570.08.



2. Install LH belt rail corner bracket. Repeat on opposite side. The right side bracket is slightly longer than the left side.





3. Install LH tailgate bracket over LH belt rail corner bracket, then secure with press in plastic rivet. Repeat on opposite (RH) side.



4. Install LH side window channel bracket over belt rail corner brackets. Repeat on opposite side.

**NOTICE** Flip down cargo tie downs to ensure they are not under LH side window channel.



5. Install belt rail "C" clamps over each junction of the side window channel bracket with (8) M6 cap screws (4 per side).

**NOTICE** All clamps overlap side window channel bracket except the clamp on top of LH tailgate bracket. This clamp is flush against the side window channel bracket.



#### **INSTALL RH AND LH CLOSEOUT PANELS**

 Loosely install windshield assembly aligning lower bolt holes with weld nuts on lower ROPS, using (4) 8 mm bolts removed previously.

**NOTICE** If windshield was previously installed, remove foam and clamps, with exception of center clamp. If installing windshield