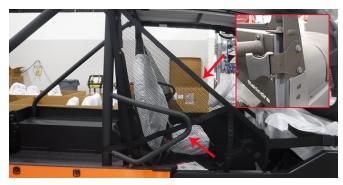

# INSTALL LH AND RH CLOSEOUT PANEL BRACKETS

1. Remove shoulder bolsters, door nets, and net clamp from RH side of vehicle if installed, repeat on opposite side.

2. If vehicle has no windshield, existing windshield base plate needs to be removed. Retain (4) M8 bolts for later use.

3. Install LH closeout panel bracket to "B" pillar. Use (2) M8 bolts supplied, at shoulder bolster locations, and reuse (1) M8 bolt at top of bracket. Install (3) M6 j-nuts as shown. Repeat on opposite side.

4. Install LH door striker bracket (in wire door hardware kit) to closeout panel bracket. Use (2) M8 nyloc nuts supplied to back of (2) M8 bolts installed in previous step. Repeat on opposite side.

5. Install striker pin and torque to specifications. Repeat on opposite side.