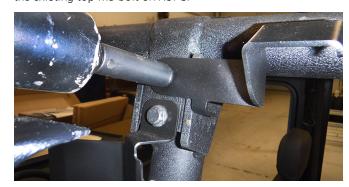

### INSTALL LH AND RH SIDE BOWS.

1. On "B" pillar install the bow bracket on the LH side of ROPS. Use the existing top M8 bolt on ROPS.

2. Slide the LH side bow over the bow bracket. Install the LH corner on rear ROPS ("C" pillar) re-using existing M8 bolts from ROPS.

3. Install rear bow onto LH corner.

4. Install RH bow bracket to RH ROPS "B" pillar with existing M8 bolts, slide RH bow over bracket.

5. Install the RH corner on rear ROPS ("C" pillar) re-using existing M8 bolts from ROPS, then install rear and RH side bow onto RH corner. Secure corner to ROPS with existing bolts.