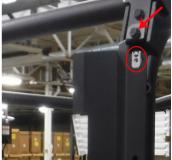

3. Drill (3) 8 mm holes thru each closeout panel at dimple locations on "B" side of panels.