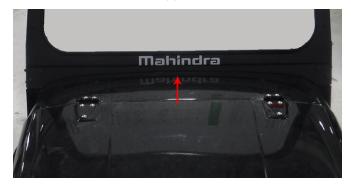

#### **INSTALL RH AND LH CLOSEOUT PANELS**

 Loosely install windshield assembly aligning lower bolt holes with weld nuts on lower ROPS, using (4) 8 mm bolts removed previously.

**NOTICE** If windshield was previously installed, remove foam and clamps, with exception of center clamp. If installing windshield along with enclosure, do not install foam and use only center clamps.

If vehicle is equipped with a ROXOR Windshield (PN-0111AUA00071N or PN-11AC00001568). You will need to remove (7) M6 torx head screws, and loosen (4) lower windshield mounting bolts. With windshield loose, remove (7) ROPS clamps and discard.