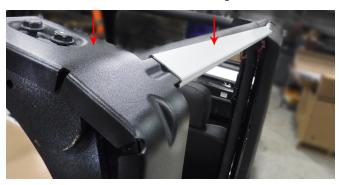

#### **INSTALL RH AND LH CLOSEOUT PANELS**

 Loosely install windshield assembly aligning lower bolt holes with weld nuts on lower ROPS, using (4) 8 mm bolts removed previously.

**NOTICE** If windshield was previously installed, remove foam and clamps, with exception of center clamp. If installing windshield along with enclosure, do not install foam and use only center clamps.