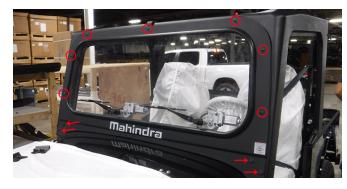

#### **INSTALL RH AND LH CLOSEOUT PANELS**

 Loosely install windshield assembly aligning lower bolt holes with weld nuts on lower ROPS, using (4) 8 mm bolts removed previously.

**NOTICE** If windshield was previously installed, remove foam and clamps, with exception of center clamp. If installing windshield along with enclosure, do not install foam and use only center clamps.

If vehicle is equipped with a ROXOR Windshield (PN-0111AUA00071N or PN-11AC00001568). You will need to remove (7) M6 torx head screws, and loosen (4) lower windshield mounting bolts. With windshield loose, remove (7) ROPS clamps and discard.