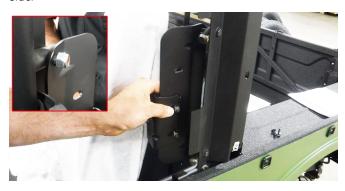

# INSTALL LH AND RH CLOSEOUT PANEL BRACKETS

1. Remove shoulder bolsters, door nets, and net clamp from RH side of vehicle if installed, repeat on opposite side.

2. If vehicle has no windshield, existing windshield base plate needs to be removed. Retain (4) M8 bolts for later use.

3. Install LH closeout panel bracket to "B" pillar. Use (2) M8 bolts supplied, at shoulder bolster locations, and reuse (1) M8 bolt at top of bracket. Install (3) M6 j-nuts as shown. Repeat on opposite side.

4. Install LH door striker bracket (in wire door hardware kit) to closeout panel bracket. Use (2) M8 nyloc nuts supplied to back of (2) M8 bolts installed in previous step. Repeat on opposite side.

5. Install striker pin and torque to specifications. Repeat on opposite side.