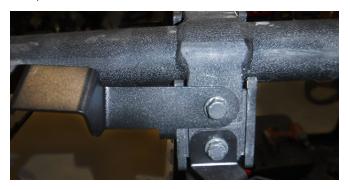

### INSTALL LH AND RH SIDE BOWS.

1. On "B" pillar install the bow bracket on the LH side of ROPS. Use the existing top M8 bolt on ROPS.

2. Slide the LH side bow over the bow bracket. Install the LH corner on rear ROPS ("C" pillar) re-using existing M8 bolts from ROPS.

3. Install rear bow onto LH corner.

4. Install RH bow bracket to RH ROPS "B" pillar with existing M8 bolts, slide RH bow over bracket.

5. Install the RH corner on rear ROPS ("C" pillar) re-using existing M8 bolts from ROPS, then install rear and RH side bow onto RH corner. Secure corner to ROPS with existing bolts.