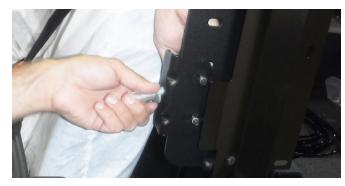

3. Install LH closeout panel bracket to "B" pillar. Use (2) M8 bolts supplied, at shoulder bolster locations, and reuse (1) M8 bolt at top of bracket. Install (3) M6 j-nuts as shown. Repeat on opposite side.

4. Install LH door striker bracket (in wire door hardware kit) to closeout panel bracket. Use (2) M8 nyloc nuts supplied to back of (2) M8 bolts installed in previous step. Repeat on opposite side.

5. Install striker pin and torque to specifications. Repeat on opposite side.