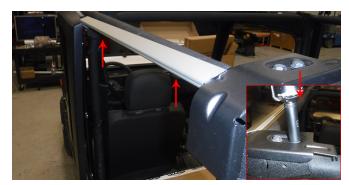

#### INSTALL LH AND RH BELT RAILS

 Install the belt rail brackets in the position with part numbers shown. (ROPS have been removed from picture for view of rail placement).

NOTICE

231.90 is longer than 570.08.

2. Install LH belt rail corner bracket. Repeat on opposite side. The right side bracket is slightly longer than the left side.

3. Install LH tailgate bracket over LH belt rail corner bracket, then secure with press in plastic rivet. Repeat on opposite (RH) side.

4. Install LH side window channel bracket over belt rail corner brackets. Repeat on opposite side.

**NOTICE** Flip down cargo tie downs to ensure they are not under LH side window channel.

5. Install belt rail "C" clamps over each junction of the side window channel bracket with (8) M6 cap screws (4 per side).