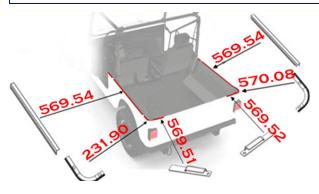

#### INSTALL LH AND RH BELT RAILS

 Install the belt rail brackets in the position with part numbers shown. (ROPS have been removed from picture for view of rail placement).

NOTICE

231.90 is longer than 570.08.

2. Install LH belt rail corner bracket. Repeat on opposite side. The right side bracket is slightly longer than the left side.

3. Install LH tailgate bracket over LH belt rail corner bracket, then secure with press in plastic rivet. Repeat on opposite (RH) side.