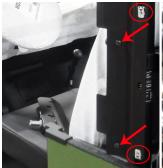

3. Drill (3) 8 mm holes thru each closeout panel at dimple locations on "B" side of panels.