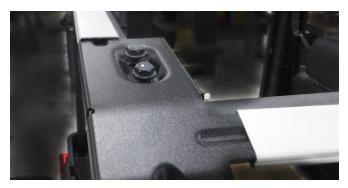

#### **INSTALL RH AND LH CLOSEOUT PANELS**

 Loosely install windshield assembly aligning lower bolt holes with weld nuts on lower ROPS, using (4) 8 mm bolts removed previously.

**NOTICE** If windshield was previously installed, remove foam and clamps, with exception of center clamp. If installing windshield along with enclosure, do not install foam and use only center clamps.

If vehicle is equipped with a ROXOR Windshield (PN-0111AUA00071N or PN-11AC00001568). You will need to remove (7) M6 torx head screws, and loosen (4) lower windshield mounting bolts. With windshield loose, remove (7) ROPS clamps and discard.