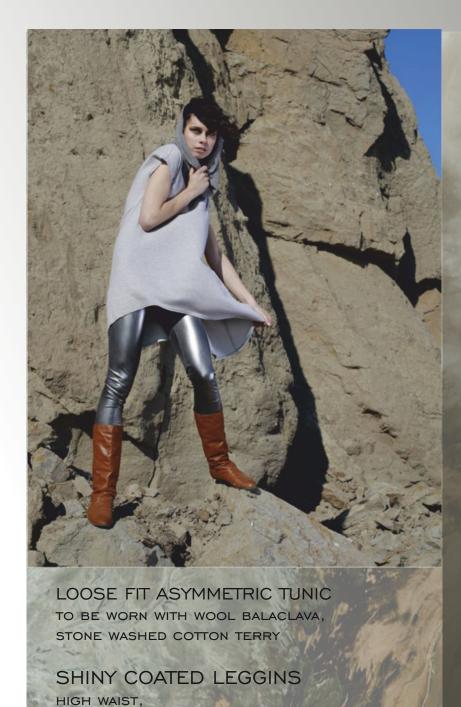

## SILHOUETTE I

VOLUME VEST WITH FUNNEL COLLAR

OVERLAPING DRAPED FRONT,
CORRUGATION ALONG SHOULDER SEAMS
STONE WASHED COTTON TERRY

FLOWING SHINY SHORT