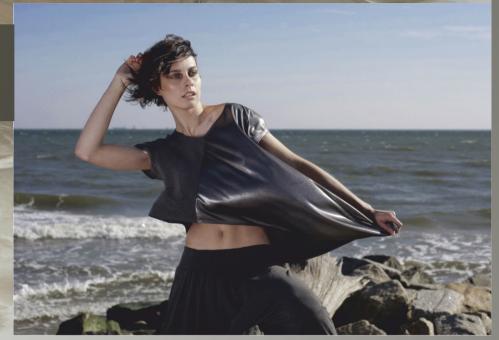

## SILHOUETTE 2

OVERSIZED ASYMMETRIC T-SHIRT COATED VISCOSE

VOLUME HAREM PANTS
CORRUGATION ALONG WAISTBAND
VISCOSE/POLYAMIDE

COATED PUNTO ROMA

SILHOUETTE 3

OVERSIZE MERINO WOOL COAT

WITH COZY SHAWLCOLLAR,
ASYMMETRIC HEM,
WIDE 3/4 SLEEVES,
HIDDEN POCKETS IN SIDE SEAMS