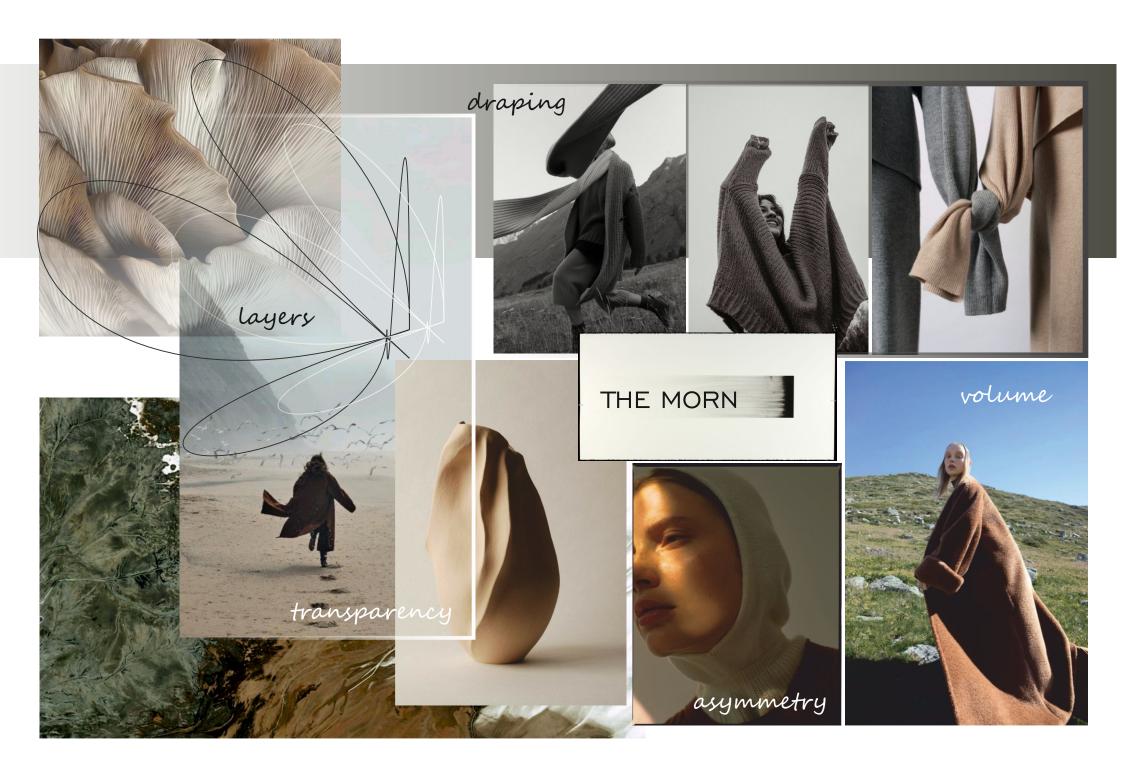

## **COLORS**



NATURAL CALM ORGANIC ROUGH EASTETIC

WARM SAND

SOFT CLOUDS

COOL GREY

DARK BROWN

INSPIRED BY NATURE GROUNDED IN GREY AND BEIGE TONES,
THE PALETTE IS SOOTHING TO THE EYES AND SOUL,
AUGMENTING THE FEELING OF COMFORT AND CALM...



## SILHOUETTE I

VOLUME VEST WITH FUNNEL COLLAR

OVERLAPING DRAPED FRONT,
CORRUGATION ALONG SHOULDER SEAMS
STONE WASHED COTTON TERRY

FLOWING SHINY SHORT

## SILHOUETTE 2

OVERSIZED ASYMMETRIC T-SHIRT COATED VISCOSE

VOLUME HAREM PANTS
CORRUGATION ALONG WAISTBAND
VISCOSE/POLYAMIDE





COATED PUNTO ROMA

SILHOUETTE 3



OVERSIZE MERINO WOOL COAT

WITH COZY SHAWLCOLLAR,
ASYMMETRIC HEM,
WIDE 3/4 SLEEVES,
HIDDEN POCKETS IN SIDE SEAMS