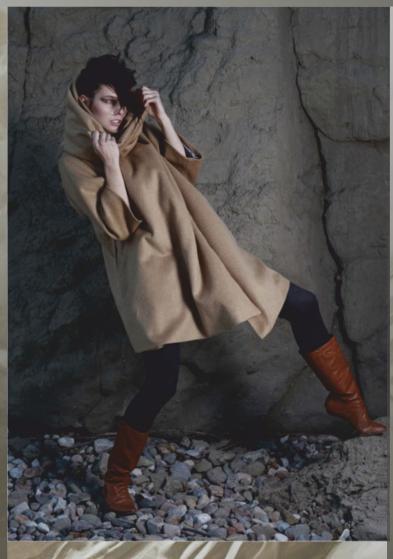

## SILHOUETTE 2

OVERSIZED ASYMMETRIC T-SHIRT COATED VISCOSE

VOLUME HAREM PANTS
CORRUGATION ALONG WAISTBAND
VISCOSE/POLYAMIDE

COATED PUNTO ROMA

SILHOUETTE 3

OVERSIZE MERINO WOOL COAT

WITH COZY SHAWLCOLLAR,
ASYMMETRIC HEM,
WIDE 3/4 SLEEVES,
HIDDEN POCKETS IN SIDE SEAMS