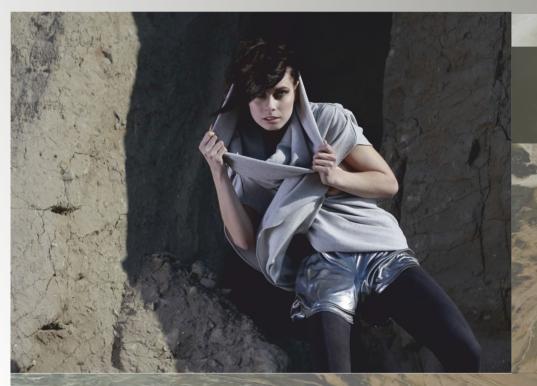

## SILHOUETTE I

VOLUME VEST WITH FUNNEL COLLAR

OVERLAPING DRAPED FRONT,
CORRUGATION ALONG SHOULDER SEAMS
STONE WASHED COTTON TERRY

FLOWING SHINY SHORT