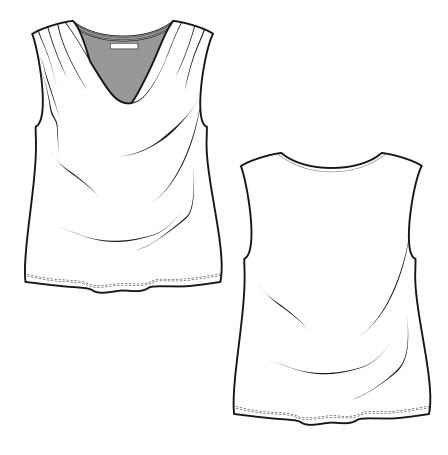

### **V-NECK LONGSLEEVE**

SHAPE/DETAILS: CROPPED LONGSLEEVE TOP; FITTED SLEEVES; OVERLAPING FRONTS; DEEP V-NECKLINE; STATEMENT LABELS; FIRM AND STRETCHABLE RIB QUALITY

FABRIC: RIB 4X4/ 80%VISCOSE/ 20%POLYAMIDE