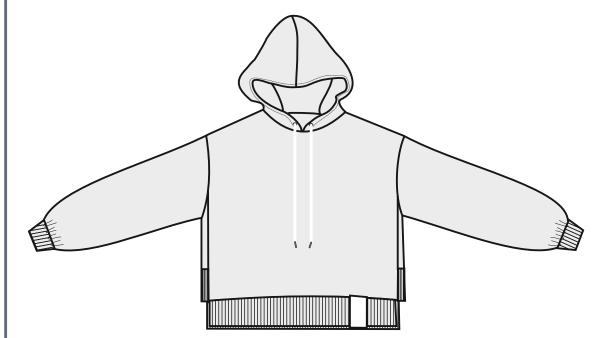

### **COTTON TERRY HOODIE**

SHAPE/DETAILS: SLOUCHY, RELAXED FIT BOYFRIEND HOODIE; <u>DETAILS:</u> FANCY RIB INSERTS; STATEMENT LABEL; KNIFE CUT EDGES; EXPOSED SEAMING; DISTRESSED EFFECT - STONE WASH FINISHING