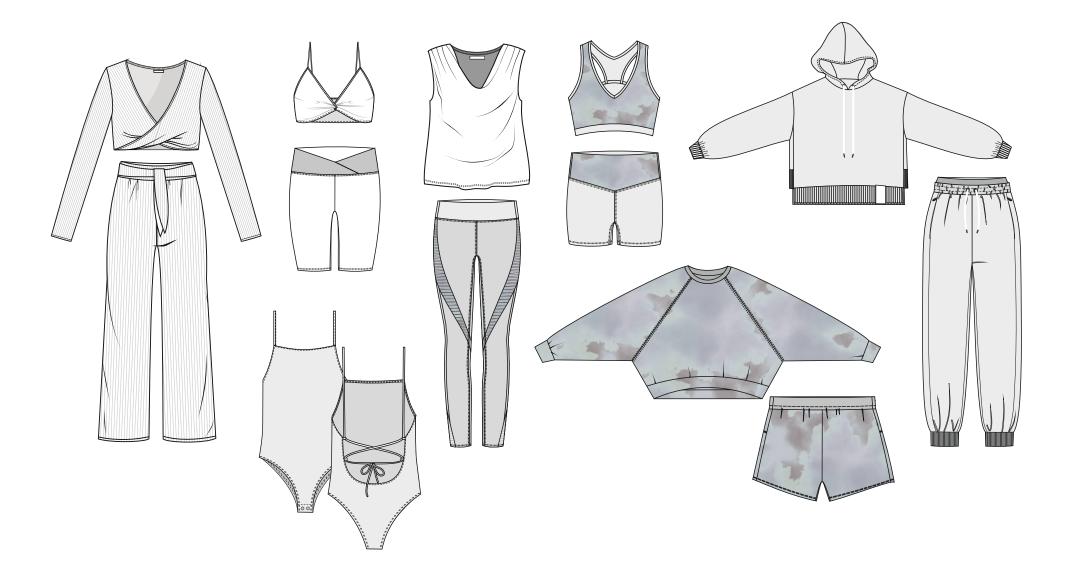

ANIC COTTON/ 20%RECYCLED POLYESTER

MDK: 2









### **COTTON TERRY JOGGERS**

SHAPE/DETAILS: SLOUCHY, LOOSE FIT; ROOMY THROUGH GLUTES AND THIGHS; <u>DETAILS:</u> FRONT POCKETS WITH ZIPPERS; DRAWSTRING WAIST WITH ELASTIC INSIDE; KNIFE CUT EDGES; EXPOSED SEAMING; DISTRESSED EFFECT

FABRIC: STONE WASHED FRENCH TERRY/ LIGHTWEIGHT (280 GSM) 80%ORGANIC COTTON/ 20%RECYCLED POLYESTER







# TIE DYE TERRY SET

MLC

- SHAPE/DETAILS: I. OVERSIZED, SLOUCHY SWEATSHIRT; EXAGGERATED VOLUME SLEEVES; EXPOSED SEAMING; 2 LOOSE ET SHOPTS; SIDE POCKETS; ZIPPED BACK POCKE
  - 2. LOOSE FIT SHORTS; SIDE POCKETS; ZIPPED BACK POCKET; WAISTWELT FROM RIB | X | WITH ELASTIC INSIDE

FABRIC: FRENCH TERRY/ TIE DYE/ LIGHTWEIGHT (280 GSM) 80%ORGANIC COTTON/ 20%RECYCLED POLYESTER

MDK: I

### MATCHA MOVE/ RANGE PLAN