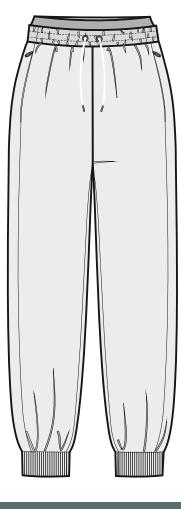

### **COTTON TERRY JOGGERS**

SHAPE/DETAILS: SLOUCHY, LOOSE FIT; ROOMY THROUGH GLUTES AND THIGHS; <u>DETAILS:</u> FRONT POCKETS WITH ZIPPERS; DRAWSTRING WAIST WITH ELASTIC INSIDE; KNIFE CUT EDGES; EXPOSED SEAMING; DISTRESSED EFFECT

FABRIC: STONE WASHED FRENCH TERRY/ LIGHTWEIGHT (280 GSM) 80%ORGANIC COTTON/ 20%RECYCLED POLYESTER