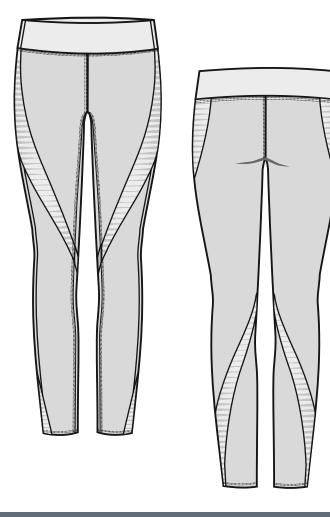

### **FULL LENGHT LEGGINS**

SHAPE/DETAILS: INTENDED TO SIT ABOVE ANKLE; HIGH RISE; WIDE WAISTBELT WITH HIDDEN POCKET; PANELS WITH RUSHING; TONE IN TONE COLOR BLOCKING

FABRIC: SINGLE JERSEY 80%POLYAMIDE/ 20%ELASTANE