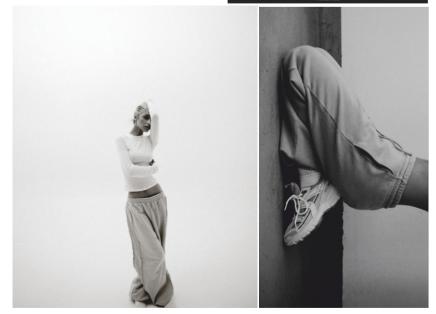

### **COTTON TERRY JOGGERS**

SHAPE/DETAILS: SLOUCHY, LOOSE FIT; ROOMY THROUGH GLUTES AND THIGHS; <u>DETAILS:</u> FRONT POCKETS WITH ZIPPERS; DRAWSTRING WAIST WITH ELASTIC INSIDE; KNIFE CUT EDGES; EXPOSED SEAMING; DISTRESSED EFFECT

FABRIC: STONE WASHED FRENCH TERRY/ LIGHTWEIGHT (280 GSM) 80%ORGANIC COTTON/ 20%RECYCLED POLYESTER