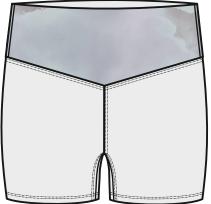

# SPORTY SET (BRA + SHORTS)

SHAPE/DETAILS: I. FULL SUPPORT LOW FRICTION <u>BRA</u> WITH WIDE STRAPS; TIE DYE COLOR BLOCKING/OR TONE IN TONE

> 2. SUPPORTIVE HIGH WAIST <u>SHORTS;</u> HIDDEN POCKET IN THE WAISTBAND; TIE DYE COLOR BLOCKING/OR TONE IN TONE

FABRIC: SINGLE JERSEY/ 75%POLYAMIDE/ 25%ELASTANE

MLC

TONE IN TONE