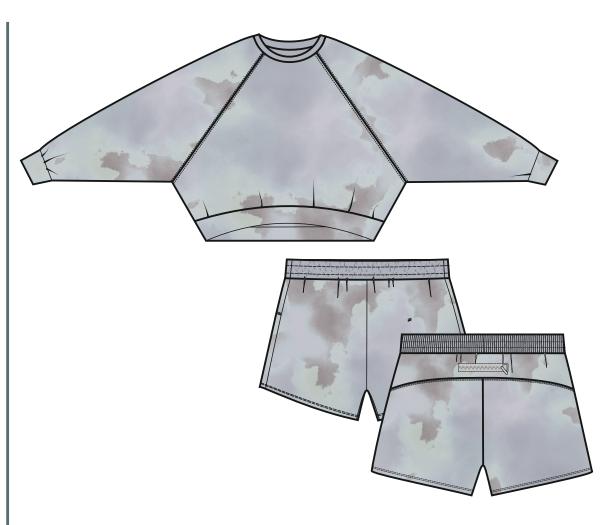

# TIE DYE TERRY SET

MLC

- SHAPE/DETAILS: I. OVERSIZED, SLOUCHY SWEATSHIRT; EXAGGERATED VOLUME SLEEVES; EXPOSED SEAMING; 2 LOOSE ET SHOPTS; SIDE POCKETS; ZIPPED BACK POCKE
  - 2. LOOSE FIT SHORTS; SIDE POCKETS; ZIPPED BACK POCKET; WAISTWELT FROM RIB | X | WITH ELASTIC INSIDE

FABRIC: FRENCH TERRY/ TIE DYE/ LIGHTWEIGHT (280 GSM) 80%ORGANIC COTTON/ 20%RECYCLED POLYESTER

MDK: I