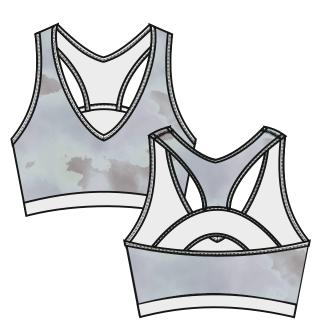

# SPORTY SET (BRA + SHORTS)

SHAPE/DETAILS: I. FULL SUPPORT LOW FRICTION <u>BRA</u> WITH WIDE STRAPS; TIE DYE COLOR BLOCKING/OR TONE IN TONE

> 2. SUPPORTIVE HIGH WAIST <u>SHORTS;</u> HIDDEN POCKET IN THE WAISTBAND; TIE DYE COLOR BLOCKING/OR TONE IN TONE

FABRIC: SINGLE JERSEY/ 75%POLYAMIDE/ 25%ELASTANE

MLC

TONE IN TONE