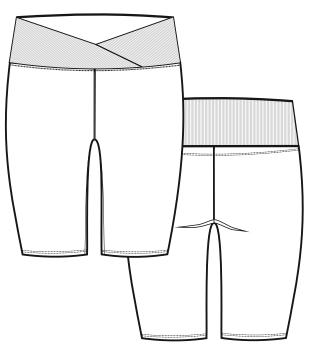

# SPORTY SET (BRA + SHORTS)

SHAPE/DETAILS: I. FULL SUPPORT LOW FRICTION <u>BRA</u> WITH WIDE STRAPS; TIE DYE COLOR BLOCKING/OR TONE IN TONE

> 2. SUPPORTIVE HIGH WAIST <u>SHORTS;</u> HIDDEN POCKET IN THE WAISTBAND; TIE DYE COLOR BLOCKING/OR TONE IN TONE

# CASUAL SET (BRA + SHORTS)

SHAPE/DETAILS: I. LIGHT SUPPORT FEMININE BRALETTE;

FANCY DETAIL - TWISTED FRONT; ADJUSTABLE STRAPS;

2. CYCLING HIGH RISE <u>SHORTS;</u> OVERLAPING WAISTBAND

FABRIC: SINGLE JERSEY/ 75%POLYAMIDE/ 25%ELASTANE