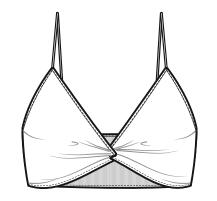

# CASUAL SET (BRA + SHORTS)

SHAPE/DETAILS: I. LIGHT SUPPORT FEMININE BRALETTE;

FANCY DETAIL - TWISTED FRONT; ADJUSTABLE STRAPS;

2. CYCLING HIGH RISE <u>SHORTS;</u> OVERLAPING WAISTBAND

FABRIC: SINGLE JERSEY/ 75%POLYAMIDE/ 25%ELASTANE