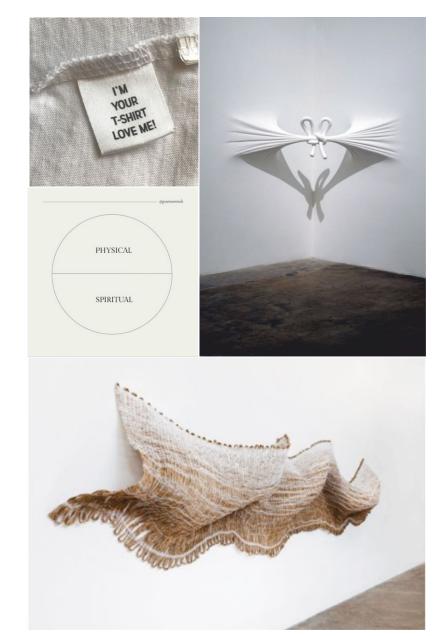

#### The concept:

**Matcha Move** Capsule Design is an affirmation of the things that connect us – being close to nature, staying active, commensality and community. It's an examination of how they can guide us through a time when we all feel disconnected after harsh experience of lockdown and ubiquitous feelings of anxiety and uncertainty caused by the pandemic.

#### **Dedicated to:**

mindful and spiritual young women, being into slow, attentive movement, focusing on personal growth, appreciating quality time with family and friends, pursuing happiness by experiencing not possessing

#### COLOR MOOD

**Color palette:** This palette is naturally grounding and earthy. Sustainable lifestyles, a sense of community and being closer to nature are all important for the consumer. Restful, faded colors will remain relevant in tumultuous times. Sunburned tones gained by usage of acid and stonewash will highlight relaxed and laid back style of the whole collection.