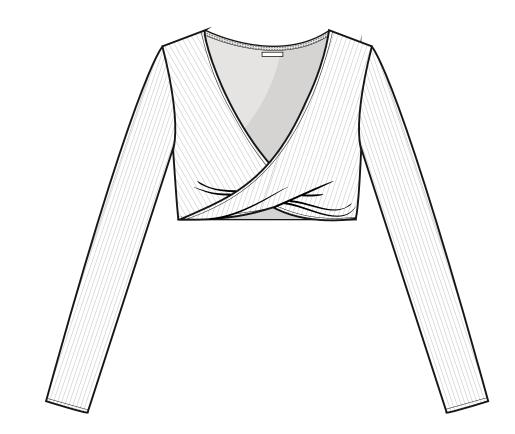

### **V-NECK LONGSLEEVE**

SHAPE/DETAILS: CROPPED LONGSLEEVE TOP; FITTED SLEEVES; OVERLAPING FRONTS; DEEP V-NECKLINE; STATEMENT LABELS; FIRM AND STRETCHABLE RIB QUALITY

FABRIC: RIB 4X4/ 80%VISCOSE/ 20%POLYAMIDE