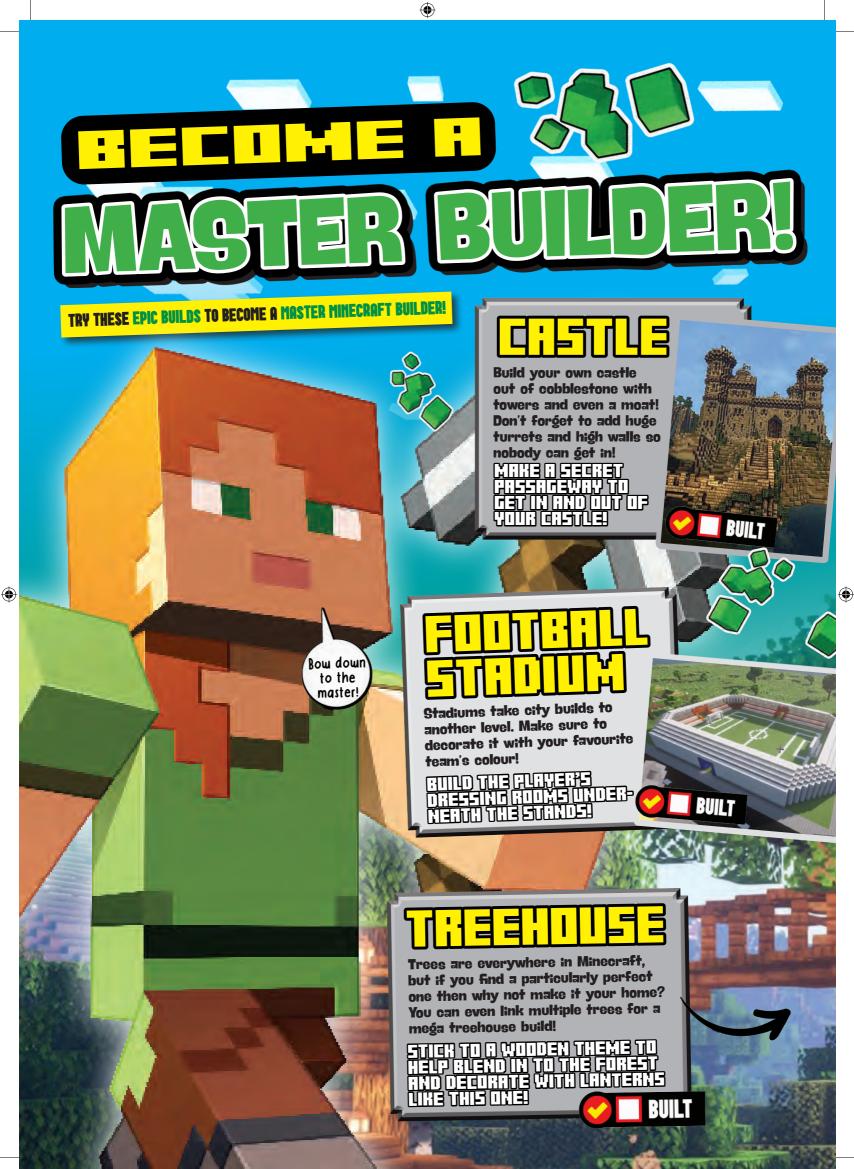

KRAZE127\_20-21\_MINECRAFTBUILDER.indd 3

place booby traps to protect them!

(153 ਰਹਾਤ)ਸ਼ੁਤਾਤ, (1707) ਸਮੱਤ (1710 ਸਤਜੇਪੀ) ਤਸਿਰਮੱਤਲੇ ਪੱਰ ਦੁਰੰਗਤੀ ਪ੍ਰਤਿਸ਼ ਪ੍ਰੋਗੀ ਨੇ ਪ੍ਰਸਿੰਬ ਦੇ ਸ਼

RULT

۲

۲

Ahoy, matey! Pirate

ship builds are great if you want a crazy-

looking, unique house. You could decorate your

sails with cool patterns

and fly the Jolly Roger!

1117 (1111) ETTP (1117) 1111 ETTP (1111) 1111 ETTP (1111)

200