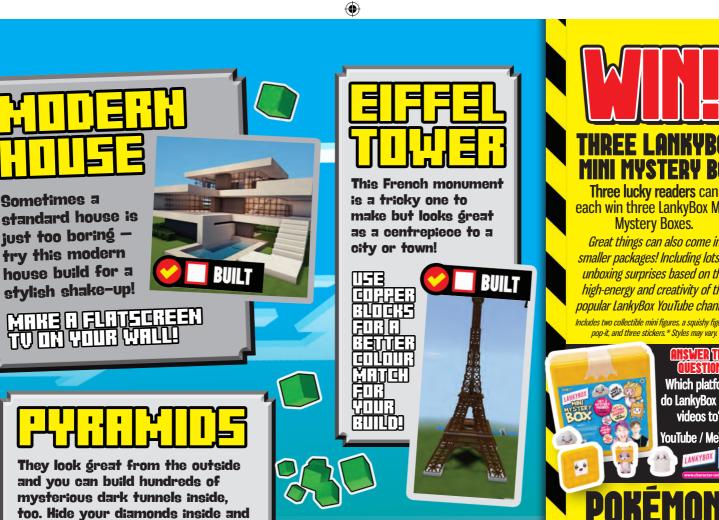

## Three readers can each win

a 18-Inch Sleeping Plush and Battle Figure 3 Pack.

Choose to snooze with the Pokémon Pichu Sleeping Plush. This super-sized plush rounds out at 18-inches and is splayed in a unique sleeping posture. It's also super soft and made with unique material that's perfect for cuddling! Then, Unleash the powers of Rock, Grass, and Water with the Pokémon Battle Figure

3 Pack, featuring 2-Inch Rockruff and Bellossom and 3-Inch Vaporeon Battle Figures! Officially licensed Pokémon product from Jazwares. Ages 4+. Final product may vary.