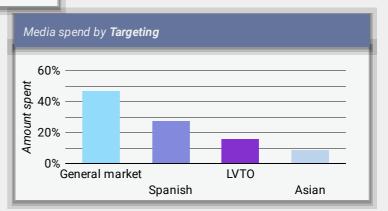

### **Phase A Overview**

**Media Spend** Amount spent \$51.4K

#### **Detailed Media Breakdown**

|    | Medium         | Channel          | Targeting      | Language | Amount spent | Impressions • |
|----|----------------|------------------|----------------|----------|--------------|---------------|
| 1. | Social Media   | Meta             | General market | English  | \$7,000.00   | 2,026,930     |
| 2. | Social Media   | Meta             | Spanish        | English  | \$4,000.00   | 1,056,030     |
| 3. | ООН            | Mobile Billboard | General market | English  | \$3,090.00   | 1,019,247     |
| 4. | Social Media   | Snapchat         | General market | English  | \$5,010.00   | 983,623       |
| 5. | Online Digital | Google Ads       | General market | English  | \$2,000.00   | 431,110       |