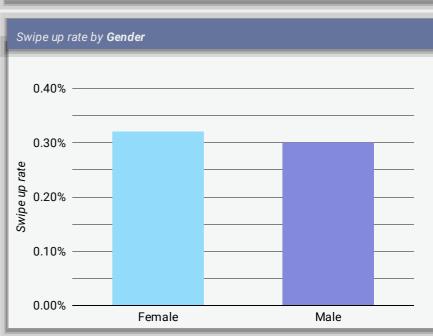

### **Detailed Media Breakdown**

|    | Campaign name                                                                                                                                                                                                                          | Targeting      | Language | Amount spent 🔻 | Impressions | Swipes | Swipe up rate |
|----|----------------------------------------------------------------------------------------------------------------------------------------------------------------------------------------------------------------------------------------|----------------|----------|----------------|-------------|--------|---------------|
| 1. | $\times\!\!\times\!\!\times\!\!\times$                                                                                                                                                                                                 | General market | English  | \$6,800        | 1,463,941   | 3,478  | 0.24%         |
| 2. | $\rightarrow \rightarrow $ | General market | English  | \$4,986        | 983,623     | 2,587  | 0.26%         |
| 3. | $\times\!\!\times\!\!\times\!\!\times$                                                                                                                                                                                                 | Spanish        | Spanish  | \$3,978        | 308,073     | 2,031  | 0.66%         |
| 4. |                                                                                                                                                                                                                                        | Spanish        | English  | \$1,658        | 263,066     | 993    | 0.38%         |
|    |                                                                                                                                                                                                                                        |                |          |                |             |        |               |