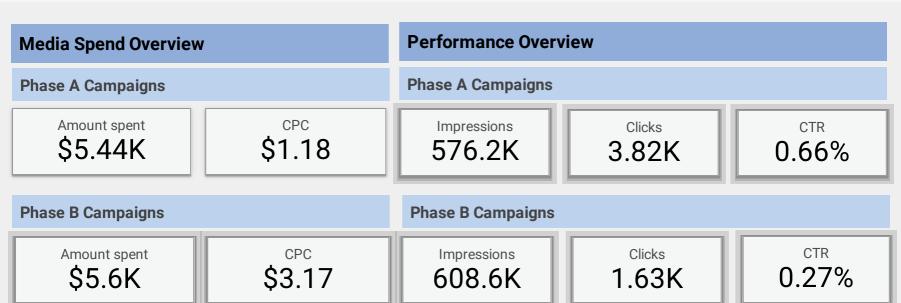

#### **Performance Overview Media Spend Overview Phase A Campaigns Phase A Campaigns** Amount spent CPC (all) Reach **Impressions** CTR (all) Clicks (all) \$13K \$0.64 2.2M 20.3K 0.59% 3.4M **Phase B Campaigns Phase B Campaigns** Amount spent Clicks (all) CTR (all) CPC (all) Reach **Impressions** \$2.39 3.77K 0.14% \$9K 1.6M 2.7M