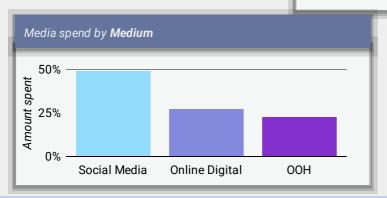

### **Media Impressions**

**8M** Impressions by **Medium** 100% Impressions 50% Social Media Online Digital 00H

**Impressions** 

#### **Detailed Media Breakdown**

|    | Medium         | Channel          | Targeting      | Language | Amount spent | Impressions • |
|----|----------------|------------------|----------------|----------|--------------|---------------|
| 1. | Social Media   | Meta             | General market | English  | \$7,000.00   | 2,026,930     |
| 2. | Social Media   | Meta             | Spanish        | English  | \$4,000.00   | 1,056,030     |
| 3. | ООН            | Mobile Billboard | General market | English  | \$3,090.00   | 1,019,247     |
| 4. | Social Media   | Snapchat         | General market | English  | \$5,010.00   | 983,623       |
| 5. | Online Digital | Google Ads       | General market | English  | \$2,000.00   | 431,110       |