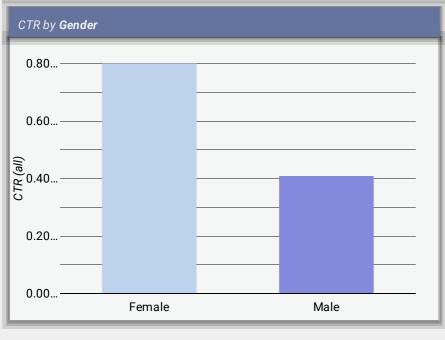

### **Demographic Performance**

**Phase A Campaigns** 

### **Top Performing Ads**

**Snapchat** - General market (English)

Google Ads - Spanish

Google Ads - LVTO (English)

Google Ads - General market (English)

0.50...

0.00...

Female