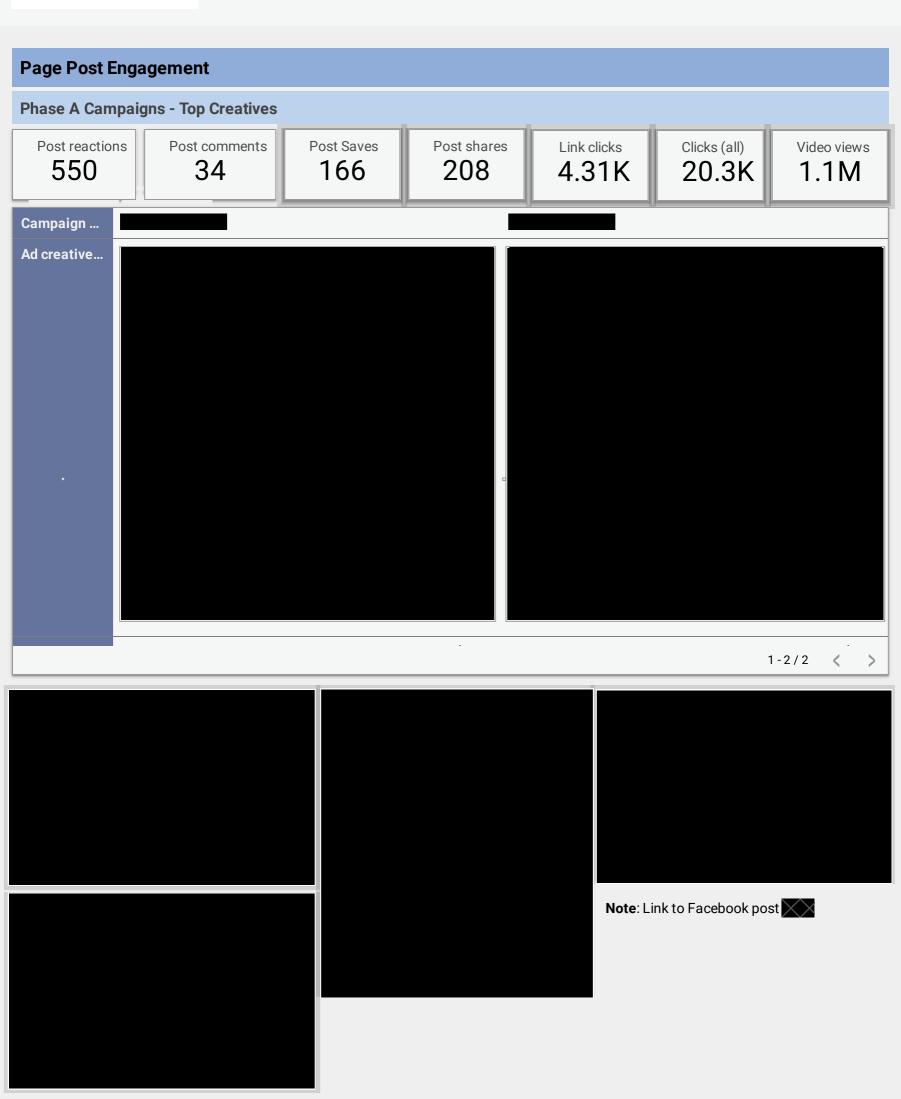

0.08% |
|    |                                        |                |            |              |        |             |        |       |

### **Top Video (YouTube) Creatives**





CTR = 0.28% (Vietnamese)

CTR = **0.25**% (Chinese)





### **Meta Ads Individual Channel Performance**

**Topline Performance** 

#### **Performance Overview Media Spend Overview Phase A Campaigns Phase A Campaigns** Amount spent CPC (all) Reach **Impressions** CTR (all) Clicks (all) \$13K \$0.64 2.2M 20.3K 0.59% 3.4M **Phase B Campaigns Phase B Campaigns** Amount spent Clicks (all) CTR (all) CPC (all) Reach **Impressions** \$2.39 3.77K 0.14% \$9K 1.6M 2.7M

### **Demographic Performance**

**Phase A Campaigns** 



### **Phase B Campaigns**









### Meta Ads Individual Channel Performance Breakdown





### Meta Ads Individual Channel Performance Breakdown



| 4. | Asian | English | 943     | 0.39%                |
|----|-------|---------|---------|----------------------|
|    |       |         |         |                      |
|    |       |         |         |                      |
|    |       |         |         |                      |
|    |       |         |         |                      |
|    |       |         |         |                      |
|    |       |         |         |                      |
|    |       |         | Note: L | ink to Facebook post |



### **Snapchat Marketing Individual Channel Performance**

**Topline Performance** 



### **Demographic Performance**

**Phase A Campaigns** 



### **Phase B Campaigns**









## **Snapchat Marketing Individua