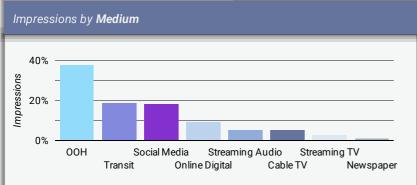

### **Media Impressions**

**8M** Impressions by **Medium** 100% Impressions 50% Social Media Online Digital 00H

**Impressions** 

#### **Detailed Media Breakdown**

|    | Medium         | Channel          | Targeting      | Language | Amount spent | Impressions • |
|----|----------------|------------------|----------------|----------|--------------|---------------|
| 1. | Social Media   | Meta             | General market | English  | \$7,000.00   | 2,026,930     |
| 2. | Social Media   | Meta             | Spanish        | English  | \$4,000.00   | 1,056,030     |
| 3. | ООН            | Mobile Billboard | General market | English  | \$3,090.00   | 1,019,247     |
| 4. | Social Media   | Snapchat         | General market | English  | \$5,010.00   | 983,623       |
| 5. | Online Digital | Google Ads       | General market | English  | \$2,000.00   | 431,110       |