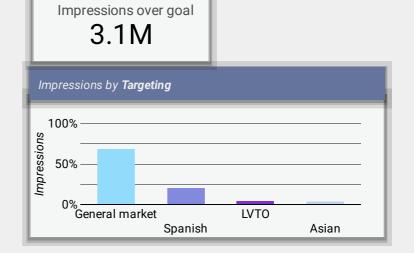

### **Media Impressions**

Impressions 36.2M

### **Detailed Media Breakdown**

|     | Medium         | Channel          | Targeting      | Language | Amount spent | Impressions |
|-----|----------------|------------------|----------------|----------|--------------|-------------|
| 1.  | Online Digital | Google Ads       | LVTO           | English  | \$1,494.38   | 1,047,699   |
| 2.  | Online Digital | Google Ads       | Spanish        | Spanish  | \$2,879.83   | 1,180,338   |
| 3.  | Social Media   | Snapchat         | Spanish        | Spanish  | \$3,978.03   | 308,073     |
| 4.  | Streaming TV   | Ads E - CTV/OTT  | LVTO           | English  | \$5,000.00   | 114,638     |
| 5.  | Online Digital | Google Ads       | General market | English  | \$1,988.41   | 820,032     |
| 6.  | Transit        | Interior Bus Ads | LVTO           | English  | \$2,610.00   | 334,900     |
| 7.  | Streaming TV   | Ads E- CTV/OTT   | Spanish        | Spanish  | \$5,000.00   | 98,143      |
| 8.  | Social Media   | YouTube          | Spanish        | Spanish  | \$4,706.09   | 409,014     |
| 9.  | Transit        | Exterior Bus Ads | General market | English  | \$18,839.00  | 4,478,964   |
| 10. | Social Media   | YouTube          | Asian          | Korean   | \$1,996.20   | 182,209     |
|     |                |                  |                |          |              | 1 - 53 / 53 |