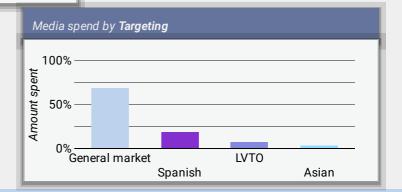

### **Online Digital & Social Media Overview**

Impressions

Clicks 35.7K 6.9M

CTR 0.52% Engagements 41K

**Top Performing Digital & Social Media** 

|     | Channel          | Targeting      | Language | Amount spent | Impressions | Clicks | CTR ▼  | CPC     |
|-----|------------------|----------------|----------|--------------|-------------|--------|--------|---------|
| 1.  | Google Search    | General market | English  | \$3,329.76   | 10,287      | 1,987  | 19.32% | \$1.68  |
| 2.  | Meta             | Asian          | English  | \$2,000.00   | 339,267     | 3,627  | 1.07%  | \$0.55  |
| 3.  | Google Ads       | LVTO           | English  | \$1,035.26   | 144,421     | 988    | 0.68%  | \$1.05  |
| 4.  | Nextdoor         | General market | English  | \$2,298.45   | 325,668     | 2,211  | 0.68%  | \$1.04  |
| 5.  | Google Ads       | General market | English  | \$2,000.00   | 431,110     | 2,778  | 0.64%  | \$0.72  |
| 6.  | Nextdoor         | LVTO           | English  | \$3,137.14   | 250,521     | 1,605  | 0.64%  | \$1.95  |
| 7.  | LED Digital      | General market | English  | \$5,665.00   | 220,753     | 1,358  | 0.62%  | \$2.28  |
| 8.  | Meta             | General market | English  | \$7,000.00   | 2,026,930   | 11,425 | 0.56%  | \$0.61  |
| 9.  | Meta             | Spanish        | English  | \$4,000.00   | 1,056,030   | 5,250  | 0.50%  | \$0.76  |
| 10. | Snapchat         | Spanish        | English  | \$1,994.96   | 263,066     | 993    | 0.38%  | \$2.01  |
| 11. | Snapchat         | General market | English  | \$5,010.00   | 983,623     | 2,587  | 0.26%  | \$1.94  |
| 12. | Spectrum Digital | General market | English  | \$4,000.00   | 425,001     | 627    | 0.15%  | \$6.38  |
| 13. | Spectrum Digital | Spanish        | English  | \$3,824.25   | 398,907     | 298    | 0.07%  | \$12.83 |

### **Top Performing Ads**

Meta - General market (English)

Google Search - General market (English)

Meta - Asian (English)