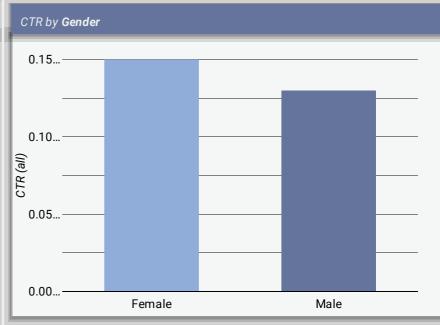

### **Phase B Campaigns**

### **Google Ads Individual Channel Performance**

**Topline Performance** 

0.20...

0.00...

Male

Female

Male