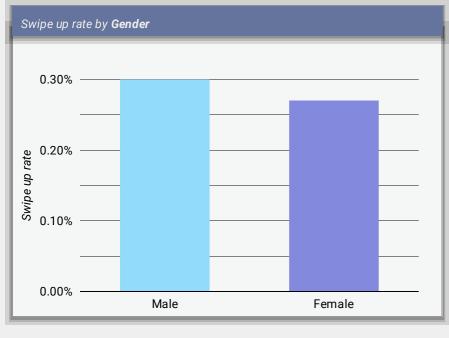

ividual Channel Performance Breakdown





### Meta Ads Individual Channel Performance Breakdown



| 4. | Asian | English | 943     | 0.39%                |
|----|-------|---------|---------|----------------------|
|    |       |         |         |                      |
|    |       |         |         |                      |
|    |       |         |         |                      |
|    |       |         |         |                      |
|    |       |         |         |                      |
|    |       |         |         |                      |
|    |       |         | Note: L | ink to Facebook post |



### **Snapchat Marketing Individual Channel Performance**

**Topline Performance** 



### **Demographic Performance**

**Phase A Campaigns** 



### **Phase B Campaigns**









## **Snapchat Marketing Individual Channel Performance** Breakdown

### **Engagements**

**Phase A Campaigns** 

Reach 176.4K

Site visits 1.71K

Video views

44.3K

|    | Campaign name                                     | Targeting      | Language | Reach ▼ | Site visits | Video views |
|----|---------------------------------------------------|----------------|----------|---------|-------------|-------------|
| 1. | $\rightarrow \rightarrow \rightarrow \rightarrow$ | General market | English  | 140,955 | 1,335       | 13,183      |
| 2. |                                                   | Spanish        | English  | 35,477  | 371         | 31,134      |

**Phase B Campaigns** 

Reach **253.6K** 

Site visits

3.93K

|    | Campaign name                                | Targeting