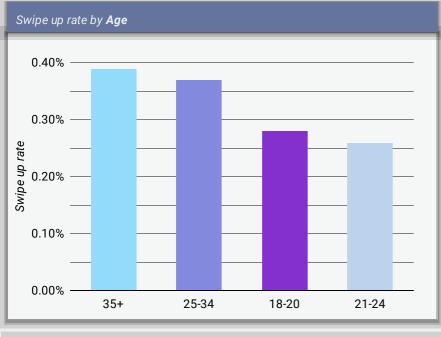

gns**









### Meta Ads Individual Channel Performance Breakdown





### Meta Ads Individual Channel Performance Breakdown



| 4. | Asian | English | 943     | 0.39%                |
|----|-------|---------|---------|----------------------|
|    |       |         |         |                      |
|    |       |         |         |                      |
|    |       |         |         |                      |
|    |       |         |         |                      |
|    |       |         |         |                      |
|    |       |         |         |                      |
|    |       |         | Note: L | ink to Facebook post |



### **Snapchat Marketing Individual Channel Performance**

**Topline Performance** 



### **Demographic Performance**

**Phase A Campaigns** 



### **Phase B Campaigns**









## **Snapchat Marketing Individual Channel Performance** Breakdown

### **Engagements**

**Phase A Campaigns** 

Reach 176.4K

Site visits 1.71K

Video views

44.3K

|    | Campaign name                                     | Targeting      | Language | Reach ▼ | Site visits | Video views |
|----|---------------------------------------------------|----------------|----------|---------|-------------|-------------|
| 1. | $\rightarrow \rightarrow \rightarrow \rightarrow$ | General market | English  | 140,955 | 1,335       | 13,183      |
| 2. |                                                   | Spanish        | English  | 35,477  | 371         | 31,134      |

**Phase B Campaigns** 

Reach **253.6K** 

Site visits

3.93K

|    | Campaign name