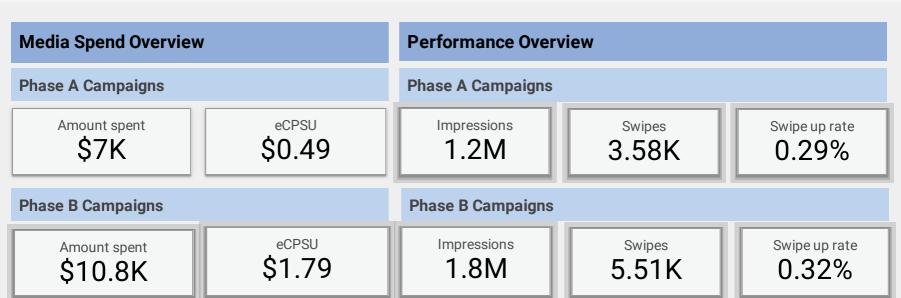

#### **Performance Overview Media Spend Overview Phase A Campaigns Phase A Campaigns** Amount spent CPC (all) Reach **Impressions** CTR (all) Clicks (all) \$13K \$0.64 2.2M 20.3K 0.59% 3.4M **Phase B Campaigns Phase B Campaigns** Amount spent Clicks (all) CTR (all) CPC (all) Reach **Impressions** \$2.39 3.77K 0.14% \$9K 1.6M 2.7M

### **Detailed Media Breakdown**

|    | Campaign name                                                                                                                                                                                                                          | Targeting      | Language | Amount spent 🔻 | Impressions | Swipes | Swipe up rate |
|----|----------------------------------------------------------------------------------------------------------------------------------------------------------------------------------------------------------------------------------------|----------------|----------|----------------|-------------|--------|---------------|
| 1. | $\times\!\!\times\!\!\times\!\!\times$                                                                                                                                                                                                 | General market | English  | \$6,800        | 1,463,941   | 3,478  | 0.24%         |
| 2. | $\rightarrow \rightarrow $ | General market | English  | \$4,986        | 983,623     | 2,587  | 0.26%         |
| 3. | $\times\!\!\times\!\!\times\!\!\times$                                                                                                                                                                                                 | Spanish        | Spanish  | \$3,978        | 308,073     | 2,031  | 0.66%         |
| 4. |                                                                                                                                                                                                                                        | Spanish        | English  | \$1,658        | 263,066     | 993    | 0.38%         |
|    |                                                                                                                                                                                                                                        |                |          |                |             |        |               |