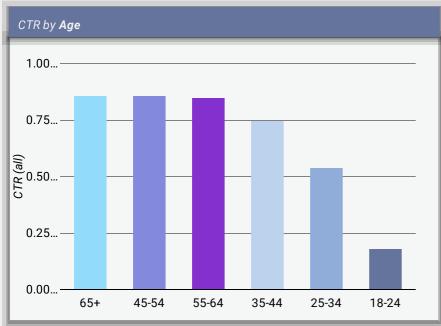

| General market | English    | \$3,431      | 71.81% | 333,657     | 260    | 0.08% |
|    |                                        |                |            |              |        |             |        |       |

### **Top Video (YouTube) Creatives**





CTR = 0.28% (Vietnamese)

CTR = **0.25**% (Chinese)





### **Meta Ads Individual Channel Performance**

**Topline Performance** 

#### **Performance Overview Media Spend Overview Phase A Campaigns Phase A Campaigns** Amount spent CPC (all) Reach **Impressions** CTR (all) Clicks (all) \$13K \$0.64 2.2M 20.3K 0.59% 3.4M **Phase B Campaigns Phase B Campaigns** Amount spent Clicks (all) CTR (all) CPC (all) Reach **Impressions** \$2.39 3.77K 0.14% \$9K 1.6M 2.7M

### **Demographic Performance**

**Phase A Campaigns** 



### **Phase B Campaigns**









### Meta Ads Individual Channel Performance Breakdown





### Meta Ads Individual Channel Performance Breakdown



| 4. | Asian | English | 943     | 0.39%                |
|----|-------|---------|---------|----------------------|
|    |       |         |         |                      |
|    |       |         |         |                      |
|    |       |         |         |                      |
|    |       |         |         |                      |
|    |       |         |         |                      |
|    |       |         |         |                      |
|    |       |         | Note: L | ink to Facebook post |



### **Snapchat Marketing Individual Channel Performance**

**Topline Performance** 



### **Demographic Performance**

**