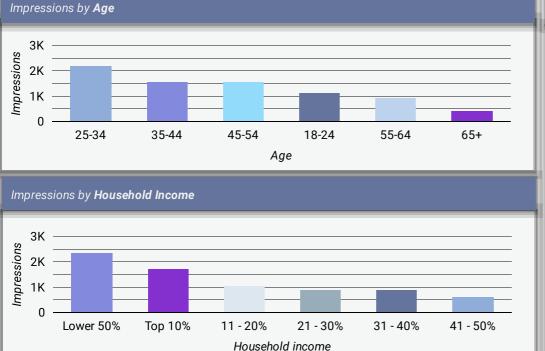

### **Demographic Performance**

**Phase A Campaigns** 

### **Phase B Campaigns**