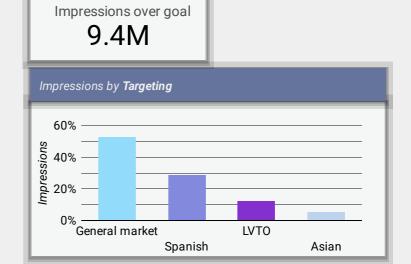

### **Media Impressions**

Impressions 36.2M

### **Detailed Media Breakdown**

|     | Medium         | Channel          | Targeting      | Language | Amount spent | Impressions |
|-----|----------------|------------------|----------------|----------|--------------|-------------|
| 1.  | Online Digital | Google Ads       | LVTO           | English  | \$1,494.38   | 1,047,699   |
| 2.  | Online Digital | Google Ads       | Spanish        | Spanish  | \$2,879.83   | 1,180,338   |
| 3.  | Social Media   | Snapchat         | Spanish        | Spanish  | \$3,978.03   | 308,073     |
| 4.  | Streaming TV   | Ads E - CTV/OTT  | LVTO           | English  | \$5,000.00   | 114,638     |
| 5.  | Online Digital | Google Ads       | General market | English  | \$1,988.41   | 820,032     |
| 6.  | Transit        | Interior Bus Ads | LVTO           | English  | \$2,610.00   | 334,900     |
| 7.  | Streaming TV   | Ads E- CTV/OTT   | Spanish        | Spanish  | \$5,000.00   | 98,143      |
| 8.  | Social Media   | YouTube          | Spanish        | Spanish  | \$4,706.09   | 409,014     |
| 9.  | Transit        | Exterior Bus Ads | General market | English  | \$18,839.00  | 4,478,964   |
| 10. | Social Media   | YouTube          | Asian          | Korean   | \$1,996.20   | 182,209     |
|     |                |                  |                |          |              | 1 - 53 / 53 |