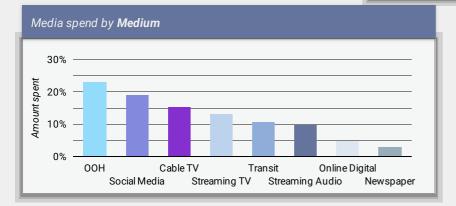

### **Media Impressions**

**8M** Impressions by **Medium** 100% Impressions 50% Social Media Online Digital 00H

**Impressions** 