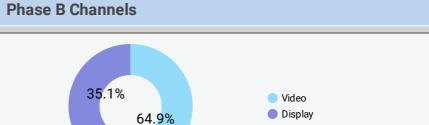

### **Online Digital & Social Media Performance**

Phase B Cont.

### **Online Digital & Social Media Overview**

Impressions 12.4M

Clicks 43.8K

CTR 0.35% Engagements

40.5K

Top Ad by **CPC** 