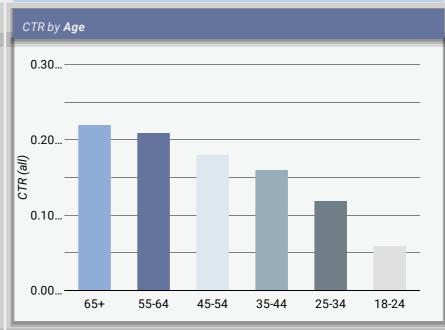

t | English    | \$3,431      | 71.81% | 333,657     | 260    | 0.08% |
|    |                                        |                |            |              |        |             |        |       |

### **Top Video (YouTube) Creatives**





CTR = 0.28% (Vietnamese)

CTR = **0.25**% (Chinese)





### **Meta Ads Individual Channel Performance**

**Topline Performance** 

#### **Performance Overview Media Spend Overview Phase A Campaigns Phase A Campaigns** Amount spent CPC (all) Reach **Impressions** CTR (all) Clicks (all) \$13K \$0.64 2.2M 20.3K 0.59% 3.4M **Phase B Campaigns Phase B Campaigns** Amount spent Clicks (all) CTR (all) CPC (all) Reach **Impressions** \$2.39 3.77K 0.14% \$9K 1.6M 2.7M

### **Demographic Performance**

**Phase A Campaigns** 



### **Phase B Campaigns**









### Meta Ads Individual Channel Performance Breakdown





### Meta Ads Individual Channel Performance Breakdown



| 4. | Asian | English | 943     | 0.39%                |
|----|-------|---------|---------|----------------------|
|    |       |         |         |                      |
|    |       |         |         |                      |
|    |       |         |         |                      |
|    |       |         |         |                      |
|    |       |         |         |                      |
|    |       |         |         |                      |
|    |       |         | Note: L | ink to Facebook post |



### **Snapchat Marketing Individual Channel Performance**

**Topline Performance** 



### **Demographic Performance**

**Phase A Campaigns** 



### *