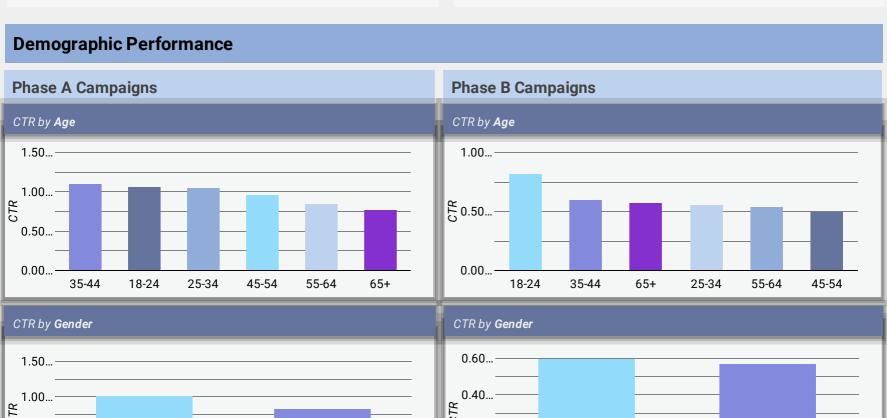

| 0.09%       | \$0.00 |
| 8. | Addressable        | LVTO                | English  | \$3,049.80     | 334,900     | 244    | 0.09%       | \$0.00 |
| 9. | Meta               | General market      | English  | \$3,000.00     | 1,012,903   | 1,264  | 0.12%       | \$2.86 |
| 1  | Meta               | LVTO                | English  | \$3,000.00     | 943,274     | 1,050  | 0.11%       | \$2.37 |
|    |                    |                     |          |                |             |        | 1 - 26 / 26 | < >    |

### **Top Performing Ads**



**Snapchat** - General market (English)



Google Ads - Spanish



Google Ads - LVTO (English)



Google Ads - General market (English)



0.50...

0.00...

Female

### **Google Ads Individual Channel Performance**

**Topline Performance** 







0.20...

0.00...

Male

Female

Male

## **Google Ads Individual Channel Performance**Breakdown







English, Spanish & various Asian languages

### **Table Breakout by Channel: Search - Recruitment**

### **Campaign Performance - Search**

|    | Campaign name                                                                                                                                                                                                                          | Targeting | Language | Amount spent ▼ | Impressions | Clicks | CPC    | CTR    |
|----|------------------------------------------------------------------------------------------------------------------------------------------------------------------------------------------------------------------------------------