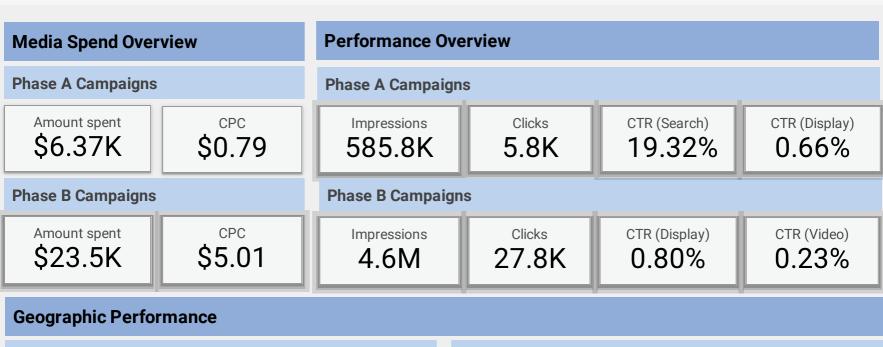

### **Media Spend Overview**

**Performance Overview** 

Amount spent

eCPM \$29.4K \$24.38 Impressions (Planned)

783.8K

Impressions (Delivered)

1.1M