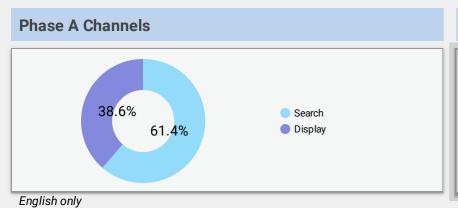

### **Online Digital & Social Media Performance**

Phase A Cont.

### **Online Digital & Social Media Overview**

Impressions

Clicks 35.7K 6.9M

CTR 0.52% Engagements 41K

**Top Performing Digital & Social Media** 

|     | Channel          | Targeting      | Language | Amount spent | Impressions | Clicks | CTR ▼  | CPC     |
|-----|------------------|----------------|----------|--------------|-------------|--------|--------|---------|
| 1.  | Google Search    | General market | English  | \$3,329.76   | 10,287      | 1,987  | 19.32% | \$1.68  |
| 2.  | Meta             | Asian          | English  | \$2,000.00   | 339,267     | 3,627  | 1.07%  | \$0.55  |
| 3.  | Google Ads       | LVTO           | English  | \$1,035.26   | 144,421     | 988    | 0.68%  | \$1.05  |
| 4.  | Nextdoor         | General market | English  | \$2,298.45   | 325,668     | 2,211  | 0.68%  | \$1.04  |
| 5.  | Google Ads       | General market | English  | \$2,000.00   | 431,110     | 2,778  | 0.64%  | \$0.72  |
| 6.  | Nextdoor         | LVTO           | English  | \$3,137.14   | 250,521     | 1,605  | 0.64%  | \$1.95  |
| 7.  | LED Digital      | General market | English  | \$5,665.00   | 220,753     | 1,358  | 0.62%  | \$2.28  |
| 8.  | Meta             | General market | English  | \$7,000.00   | 2,026,930   | 11,425 | 0.56%  | \$0.61  |
| 9.  | Meta             | Spanish        | English  | \$4,000.00   | 1,056,030   | 5,250  | 0.50%  | \$0.76  |
| 10. | Snapchat         | Spanish        | English  | \$1,994.96   | 263,066     | 993    | 0.38%  | \$2.01  |
| 11. | Snapchat         | General market | English  | \$5,010.00   | 983,623     | 2,587  | 0.26%  | \$1.94  |
| 12. | Spectrum Digital | General market | English  | \$4,000.00   | 425,001     | 627    | 0.15%  | \$6.38  |
| 13. | Spectrum Digital | Spanish        | English  | \$3,824.25   | 398,907     | 298    | 0.07%  | \$12.83 |