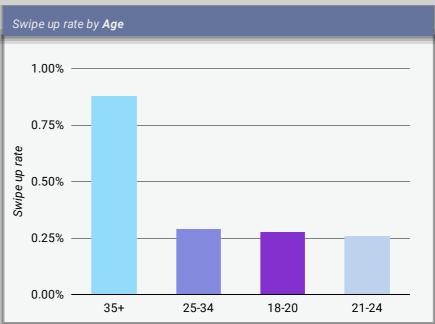

ndividual Channel Performance Breakdown





### Meta Ads Individual Channel Performance Breakdown



| 4. | Asian | English | 943     | 0.39%                |
|----|-------|---------|---------|----------------------|
|    |       |         |         |                      |
|    |       |         |         |                      |
|    |       |         |         |                      |
|    |       |         |         |                      |
|    |       |         |         |                      |
|    |       |         |         |                      |
|    |       |         | Note: L | ink to Facebook post |



### **Snapchat Marketing Individual Channel Performance**

**Topline Performance** 



### **Demographic Performance**

**Phase A Campaigns** 



### **Phase B Campaigns**









## **Snapchat Marketing Individual Channel Performance** Breakdown

### **Engagements**

**Phase A Campaigns** 

Reach 176.4K

Site visits 1.71K

Video views

44.3K

|    | Campaign name                                     | Targeting      | Language | Reach ▼ | Site visits | Video views |
|----|---------------------------------------------------|----------------|----------|---------|-------------|-------------|
| 1. | $\rightarrow \rightarrow \rightarrow \rightarrow$ | General market | English  | 140,955 | 1,335       | 13,183      |
| 2. |                                                   | Spanish        | English  | 35,477  | 371         | 31,134      |

**Phase B Campaigns** 

Reach **253.6K** 

Site visits

3.93K

|    | Campaign name                                | Targetin