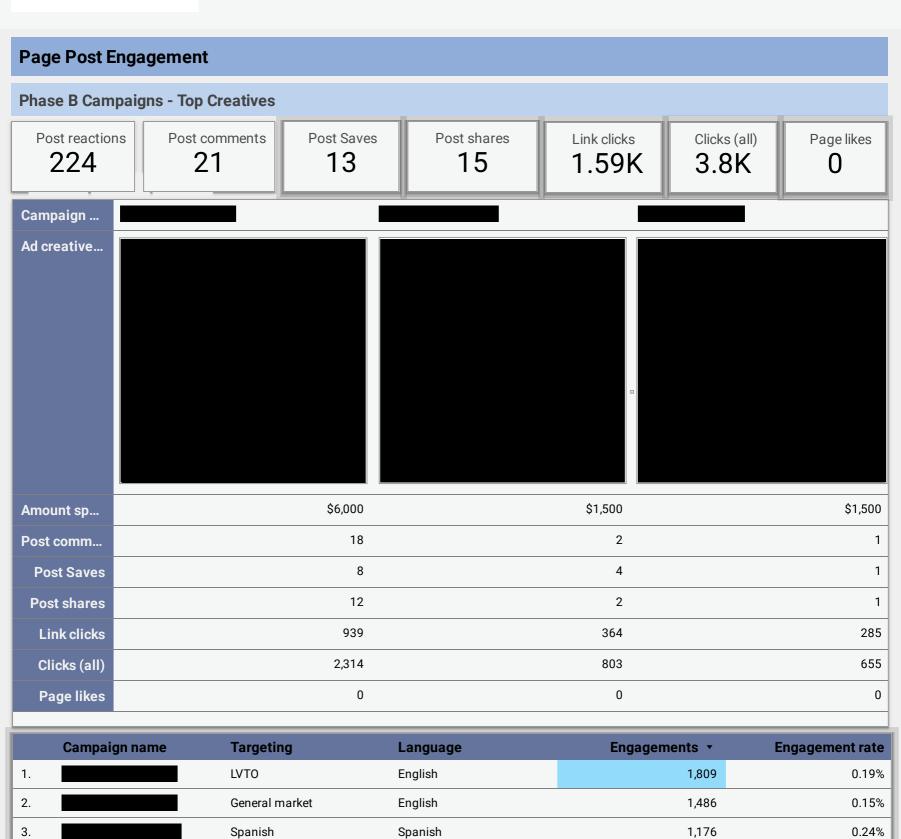

### Meta Ads Individual Channel Performance Breakdown

| 4. | Asian | English | 943     | 0.39%                |
|----|-------|---------|---------|----------------------|
|    |       |         |         |                      |
|    |       |         |         |                      |
|    |       |         |         |                      |
|    |       |         |         |                      |
|    |       |         |         |                      |
|    |       |         |         |                      |
|    |       |         | Note: L | ink to Facebook post |

### **Top Creatives**