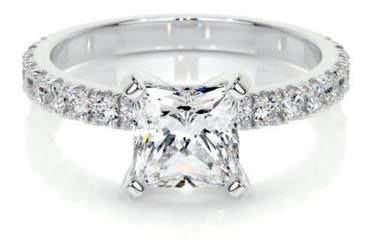

Princess Cut Diamond Engagement Rings feature a distinct square or rectangular shape, resembling inverted pyramids that delicately enhance the graceful contours of a lady's fingers. Unlike its pricier counterpart, the round brilliant cut, the princess cut retains approximately 80 percent of the diamond's original weight, making it an attractive option for those seeking elegance within a budget.

Renowned for its ability to capture and refract light with unparalleled brilliance, the princess cut outshines its competitors when it comes to maximizing sparkle. Its customizable design offers couples the opportunity to tailor the ring to their preferences, adding a personal touch that resonates deeply with the bride-to-be. Whether opting for a minimalist setting or one adorned with dazzling diamonds, each ring exudes timeless elegance and sophistication.