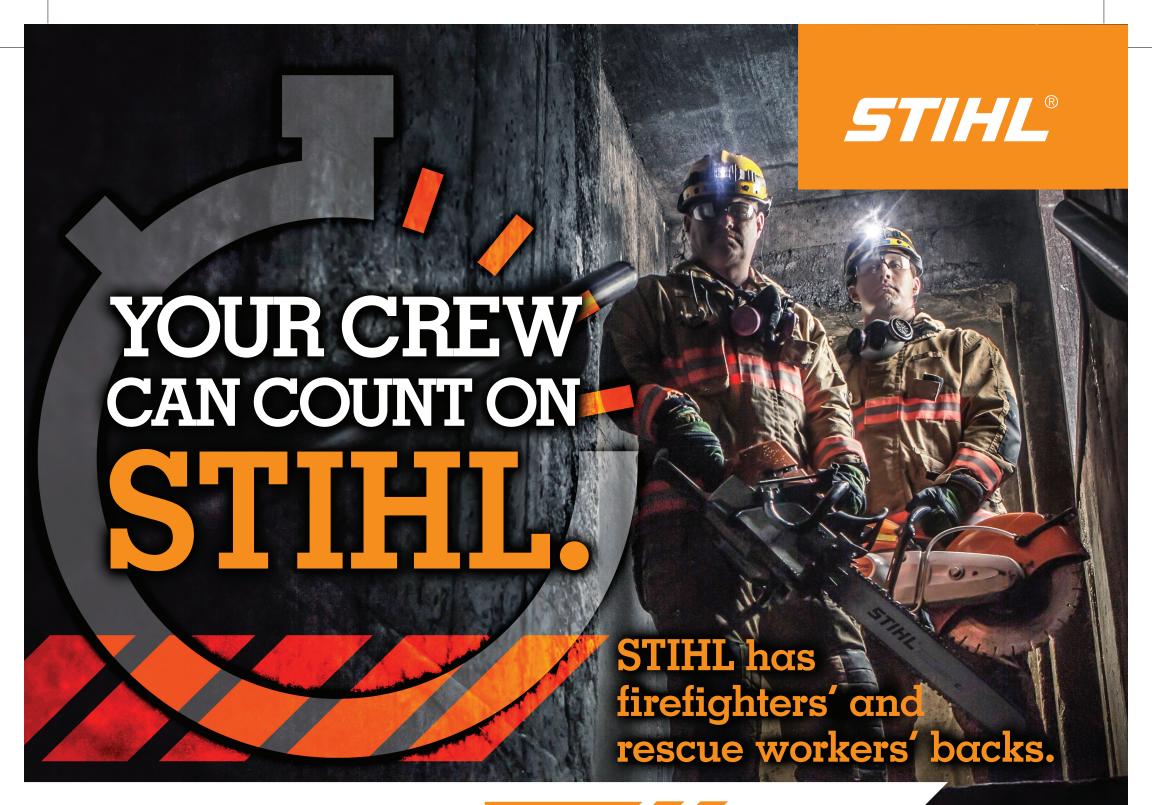

## **TSA 230**

**Professional Battery-Powered Cut-Off Machine** 

\$44995 Battery and charger sold separately.

- Comes standard with 9" composite wheel
- Lightweight, easy to handle.
- ▶ High-performance Lithium-Ion battery.
- Onboard water connection helps suppress dust for wet cutting.