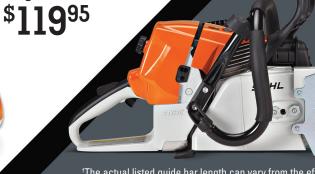

## MS 461 R

**Rescue Chain Saw** 

\$1,309<sup>95</sup><sub>20" bar</sub>

- Designed exclusively for fire, rescue and emergency services work.
- Extra-large starter handle for use with fire/rescue gloves.