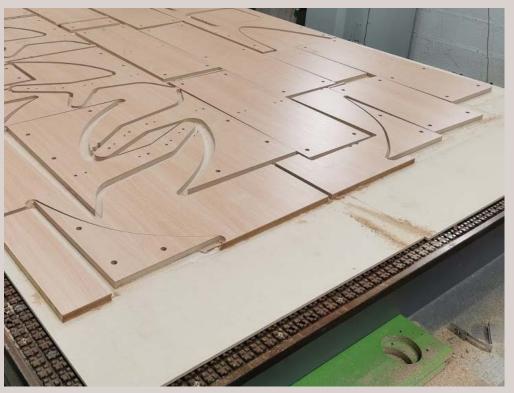

#### PRODUCTION

- -CNC setouts get produced once the order is placed (Vectorworks, Biesse)
- -Listing. All components for the job gets listed (CNC,Beamsaw)
- Manufacturing begins
- All Items gets cut (CNC, Beamsaw)
- Edged (Edgebander)
- -Drilled and Re-drilled (Skipper, Rover)
- -Cleaned and Assembled