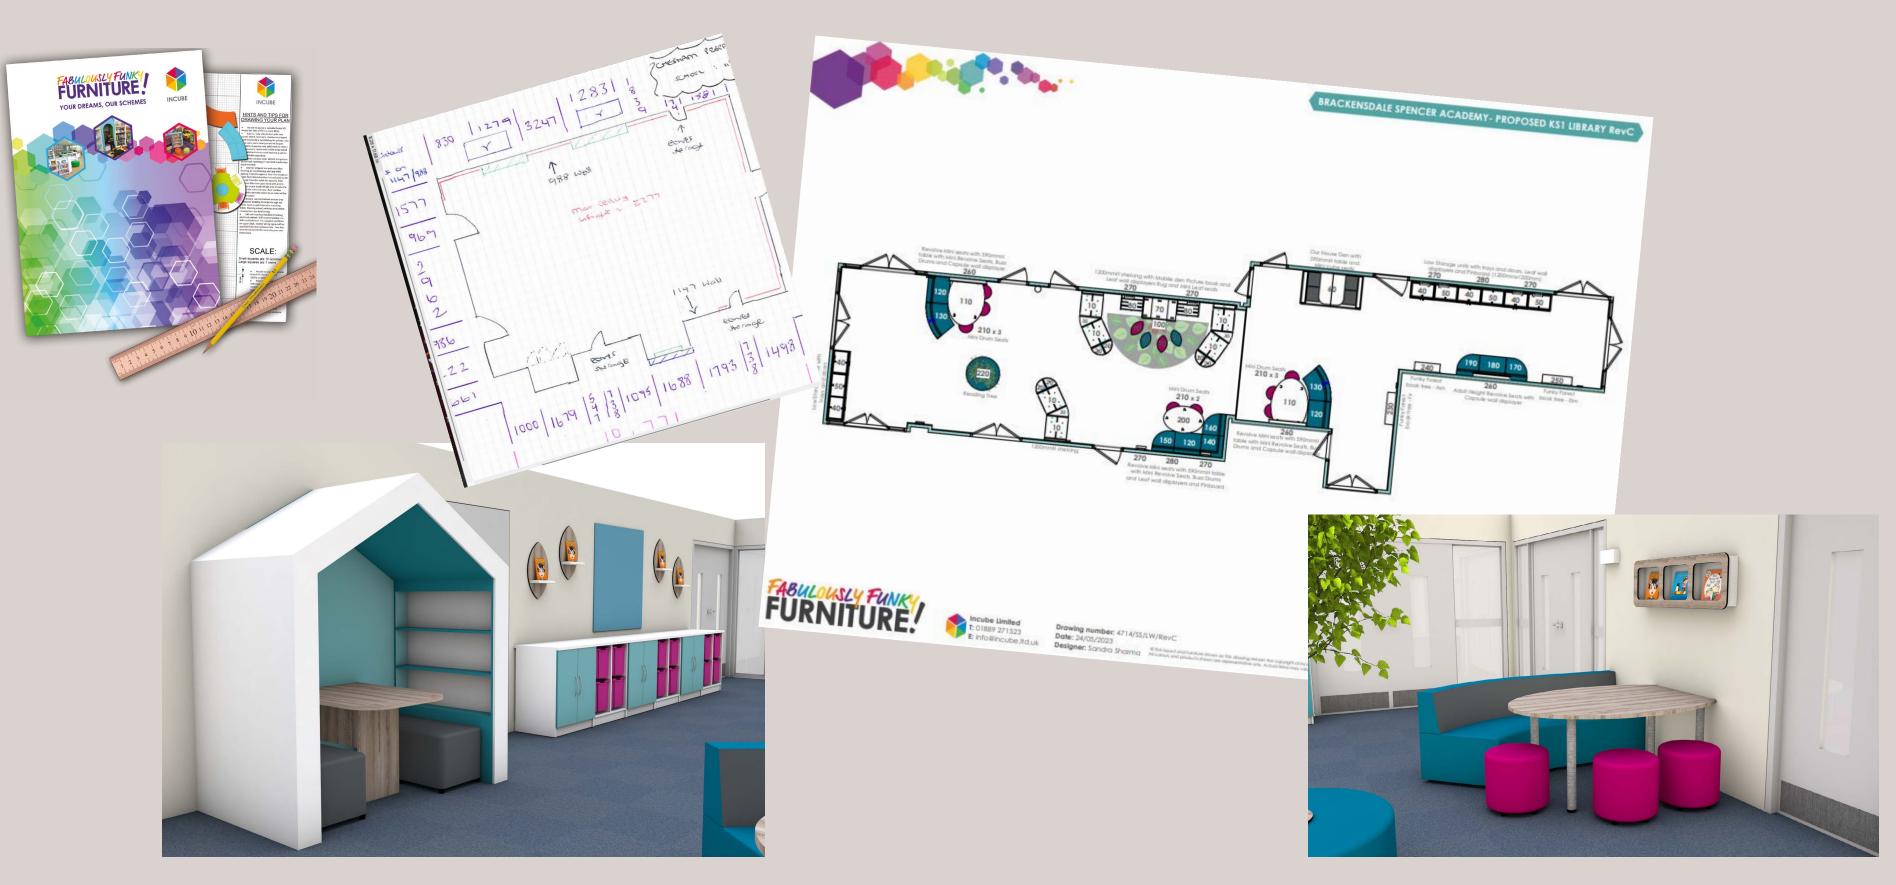

#### DESIGN PROCESS

- Consultation (online or over the phone)
- -Design Survey (site visit)
- -Brief (Creating a brief)
- -Drawing up the survey (Vectorworks)
- -Draving up the design
- -Renders (Cinema 4D)
- -Walkthrough video (Twinmotion)
- -FF&E ( Product spec and Quote)
- Design sent to the custumer
- Custumer Feedback
- -Design revision if required

#### DESIGN PROCESS

- -Identify problem (products requred, gap in the market)
- -Create a Brief (what this product requires to achieve)
- Design draft (Vectorworks)
- -Prototiping (create setouts, eliminating mistakes, manufacturing)

#### PRODUCTION

- -CNC setouts get produced once the order is placed (Vectorworks, Biesse)
- -Listing. All components for the job gets listed (CNC,Beamsaw)
- Manufacturing begins
- All Items gets cut (CNC, Beamsaw)
- Edged (Edgebander)
- -Drilled and Re-drilled (Skipper, Rover)
- -Cleaned and Assembled