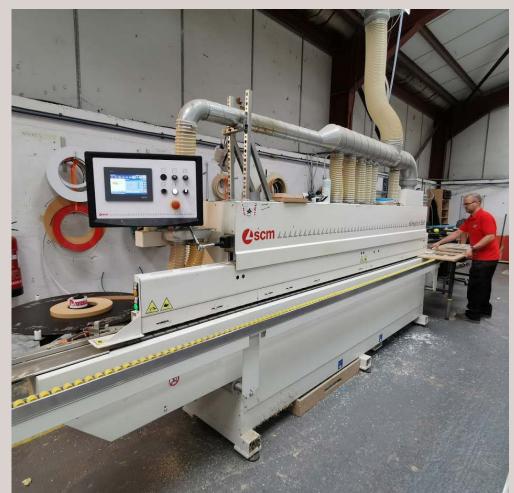

## MANUFACTURE

#### PRODUCTION

- -CNC setouts get produced once the order is placed (Vectorworks, Biesse)
- -Listing. All components for the job gets listed (CNC,Beamsaw)
- Manufacturing begins
- All Items gets cut (CNC, Beamsaw)
- Edged (Edgebander)
- -Drilled and Re-drilled (Skipper, Rover)
- -Cleaned and Assembled