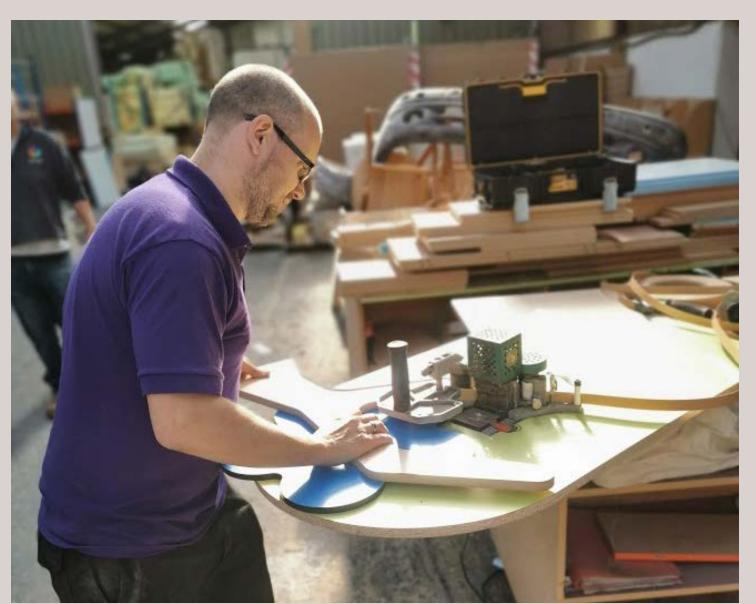

## MANUFACTURE

#### PRODUCTION

- -CNC setouts get produced once the order is placed (Vectorworks, Biesse)
- -Listing. All components for the job gets listed (CNC,Beamsaw)
- Manufacturing begins
- All Items gets cut (CNC, Beamsaw)
- Edged (Edgebander)
- -Drilled and Re-drilled (Skipper, Rover)
- -Cleaned and Assembled