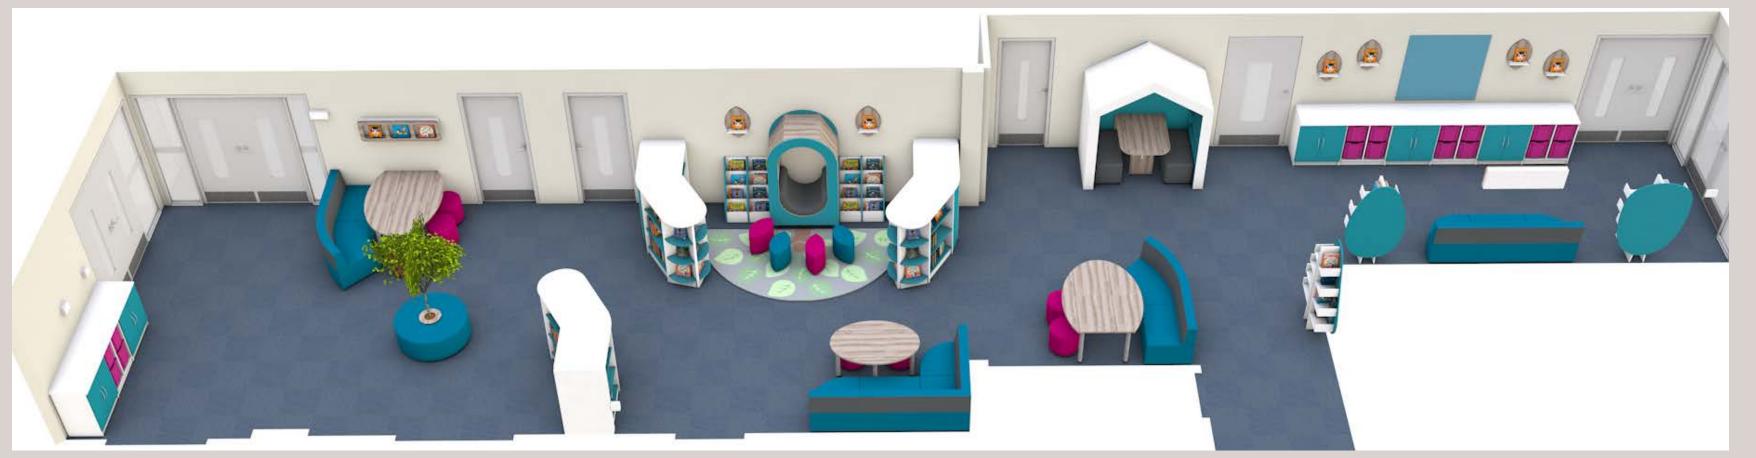

Colourful shelving, vibrant seating, stand-out classroom furniture and accessories create an environment that will excite and inspire children.

#### DESIGN PROCESS

- Consultation (online or over the phone)
- -Design Survey (site visit)
- -Brief (Creating a brief)
- -Drawing up the survey (Vectorworks)
- -Draving up the design
- -Renders (Cinema 4D)
- -Walkthrough video (Twinmotion)
- -FF&E ( Product spec and Quote)
- Design sent to the custumer
- Custumer Feedback
- -Design revision if required