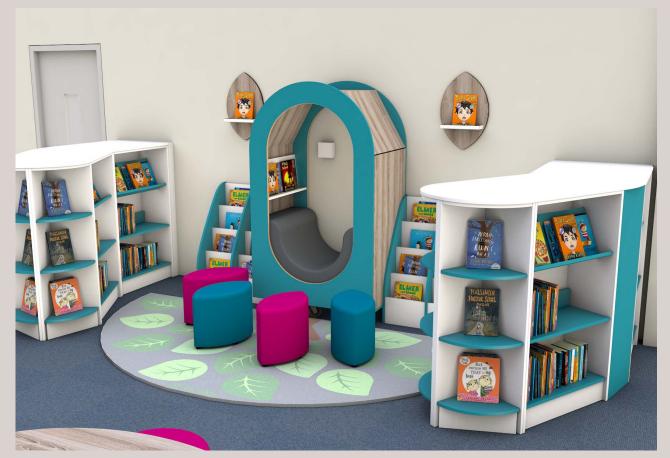

Colourful shelving, vibrant seating, stand-out classroom furniture and accessories create an environment that will excite and inspire children.

#### DESIGN PROCESS

- Consultation (online or over the phone)
- -Design Survey (site visit)
- -Brief (Creating a brief)
- -Drawing up the survey (Vectorworks)
- -Draving up the design
- -Renders (Cinema 4D)
- -Walkthrough video (Twinmotion)
- -FF&E ( Product spec and Quote)
- Design sent to the custumer
- Custumer Feedback
- -Design revision if required