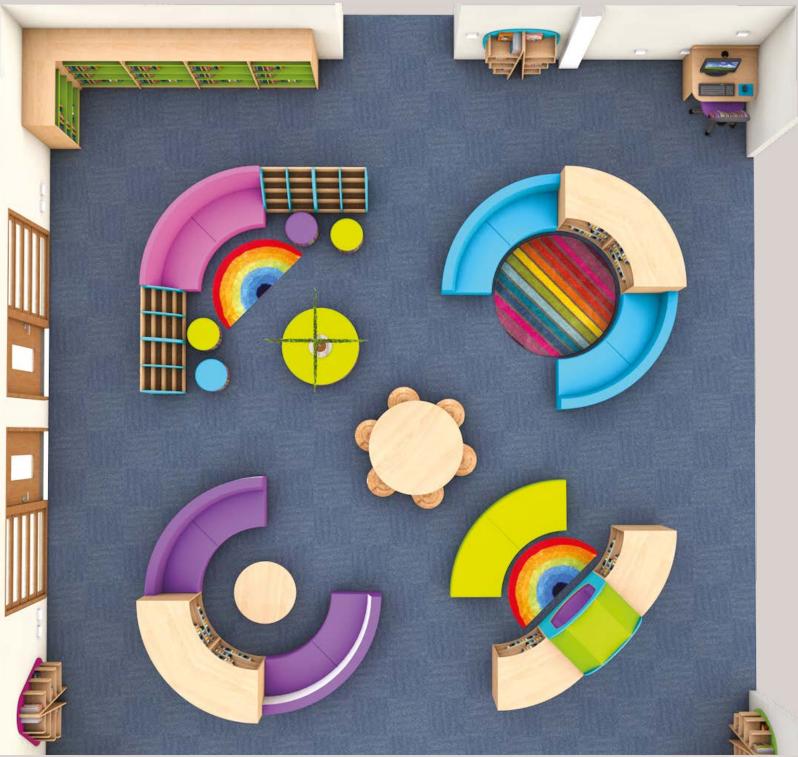

#### DESIGN PROCESS

- Consultation (online or over the phone)
- -Design Survey (site visit)
- -Brief (Creating a brief)
- -Drawing up the survey (Vectorworks)
- -Draving up the design
- -Renders (Cinema 4D)
- -Walkthrough video (Twinmotion)
- -FF&E ( Product spec and Quote)
- Design sent to the custumer
- Custumer Feedback
- -Design revision if required

#### DESIGN PROCESS

- -Identify problem (products requred, gap in the market)
- -Create a Brief (what this product requires to achieve)
- Design draft (Vectorworks)
- -Prototiping (create setouts, eliminating mistakes, manufacturing)