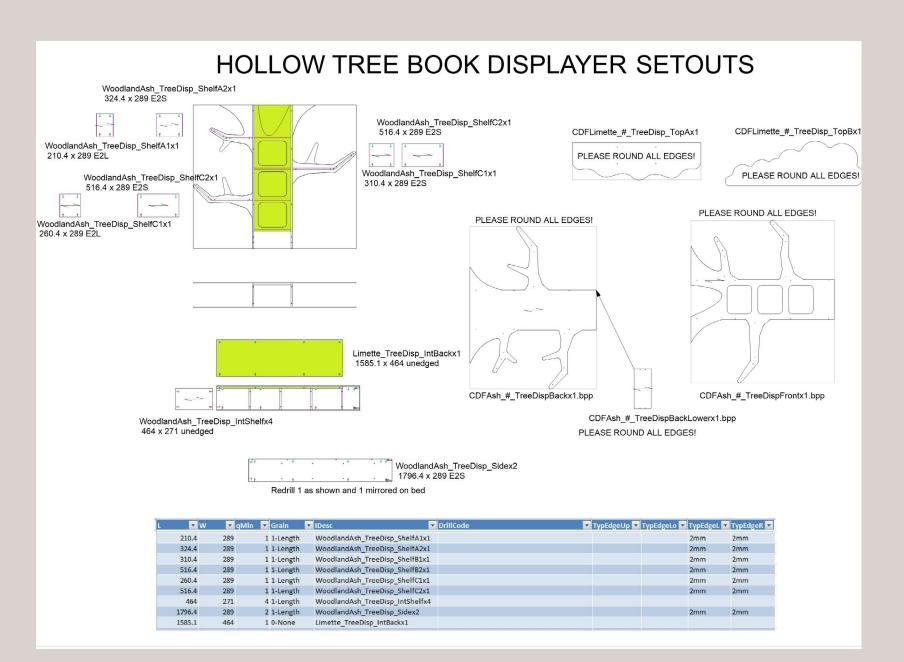

#### DESIGN PROCESS

- -Identify problem (products requred, gap in the market)
- -Create a Brief (what this product requires to achieve)
- Design draft (Vectorworks)
- -Prototiping (create setouts, eliminating mistakes, manufacturing)

#### PRODUCTION

- -CNC setouts get produced once the order is placed (Vectorworks, Biesse)
- -Listing. All components for the job gets listed (CNC,Beamsaw)
- Manufacturing begins
- All Items gets cut (CNC, Beamsaw)
- Edged (Edgebander)
- -Drilled and Re-drilled (Skipper, Rover)
- -Cleaned and Assembled