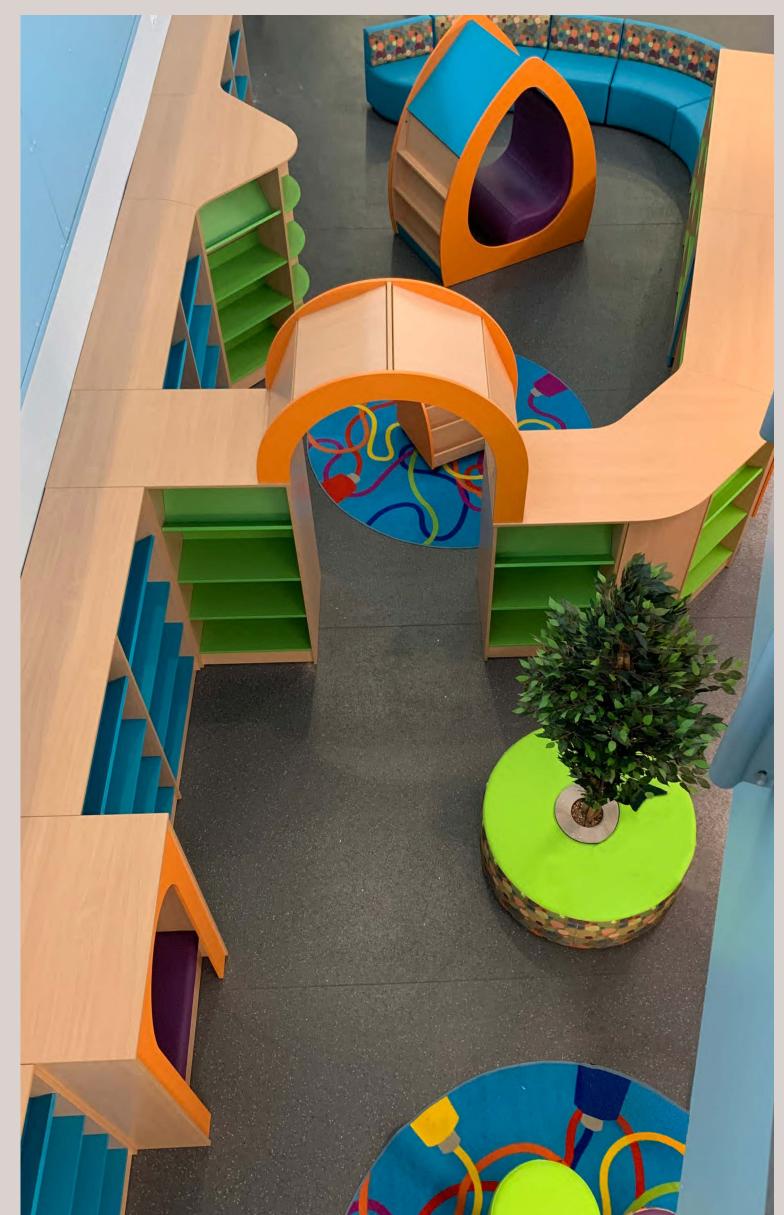

Colourful shelving, vibrant seating, stand-out classroom furniture and accessories create an environment that will excite and inspire children.

## INTERIOR