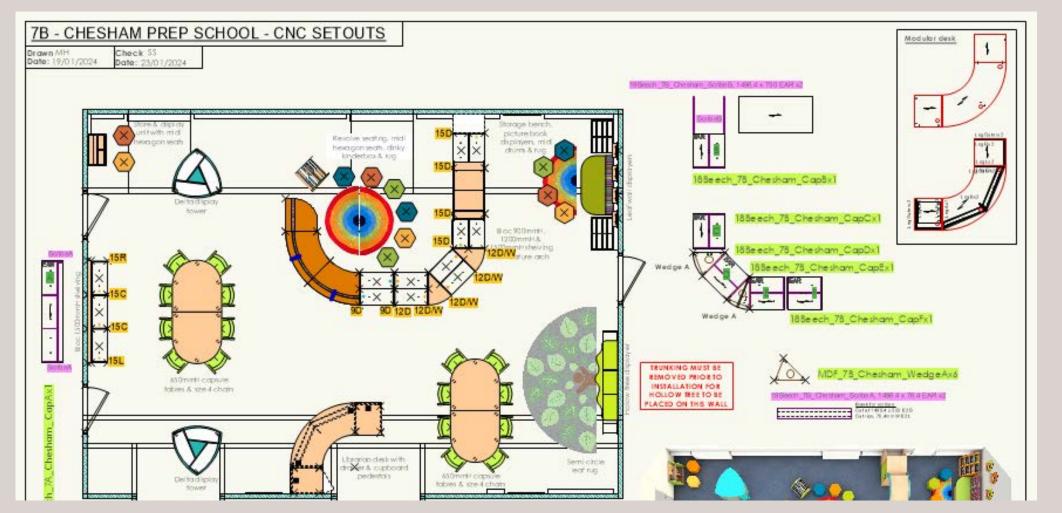

#### PRODUCTION

- -CNC setouts get produced once the order is placed (Vectorworks, Biesse)
- -Listing. All components for the job gets listed (CNC,Beamsaw)
- Manufacturing begins
- All Items gets cut (CNC, Beamsaw)
- Edged (Edgebander)
- -Drilled and Re-drilled (Skipper, Rover)
- -Cleaned and Assembled