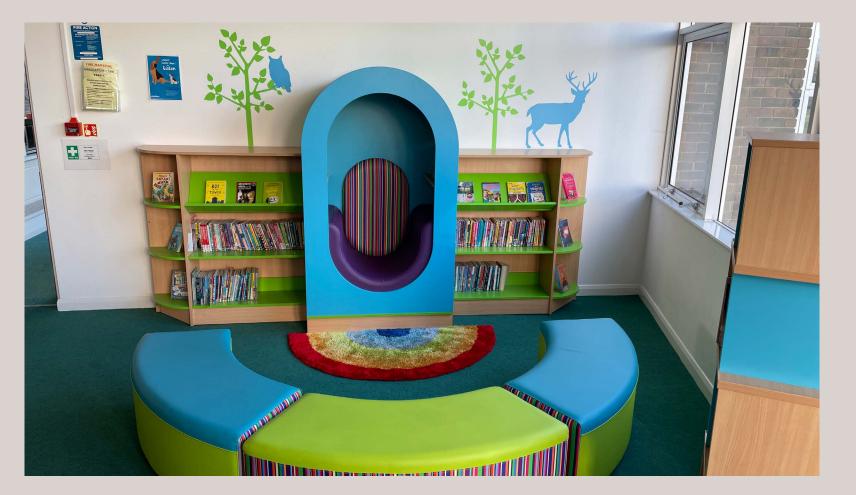

Colourful shelving, vibrant seating, stand-out classroom furniture and accessories create an environment that will excite and inspire children.

## INTERIOR