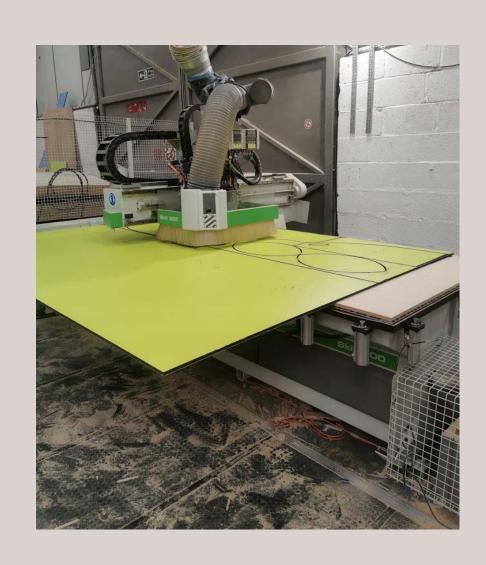

#### PRODUCTION

- -CNC setouts get produced once the order is placed (Vectorworks, Biesse)
- -Listing. All components for the job gets listed (CNC,Beamsaw)
- Manufacturing begins
- All Items gets cut (CNC, Beamsaw)
- Edged (Edgebander)
- -Drilled and Re-drilled (Skipper, Rover)
- -Cleaned and Assembled