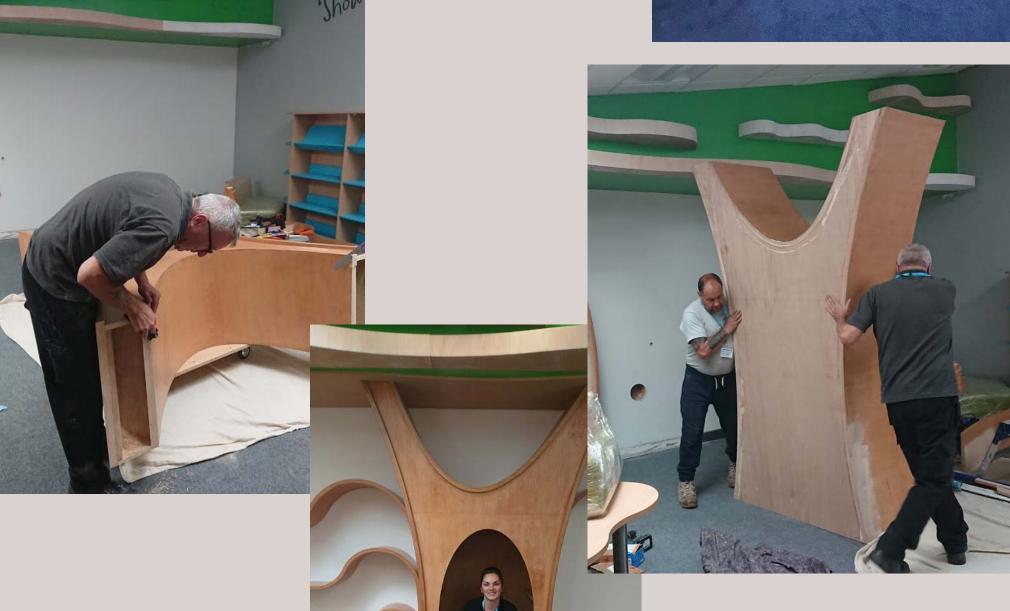

## MANUFACTURE

#### PRODUCTION

- -CNC setouts get produced once the order is placed (Vectorworks, Biesse)
- -Listing. All components for the job gets listed (CNC,Beamsaw)
- Manufacturing begins
- All Items gets cut (CNC, Beamsaw)
- Edged (Edgebander)
- -Drilled and Re-drilled (Skipper, Rover)
- -Cleaned and Assembled