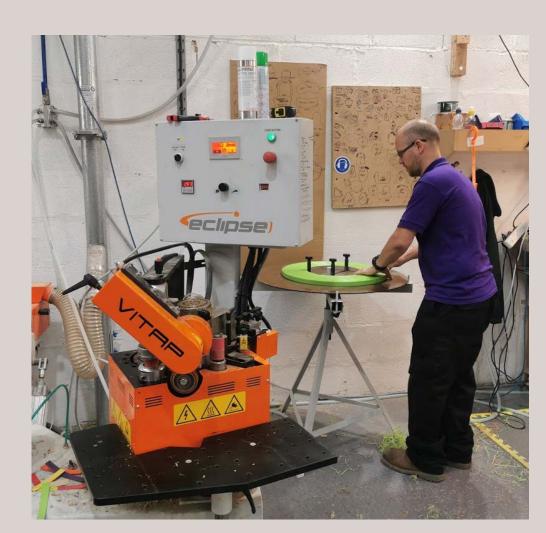

## MANUFACTURE

#### PRODUCTION

- -CNC setouts get produced once the order is placed (Vectorworks, Biesse)
- -Listing. All components for the job gets listed (CNC,Beamsaw)
- Manufacturing begins
- All Items gets cut (CNC, Beamsaw)
- Edged (Edgebander)
- -Drilled and Re-drilled (Skipper, Rover)
- -Cleaned and Assembled