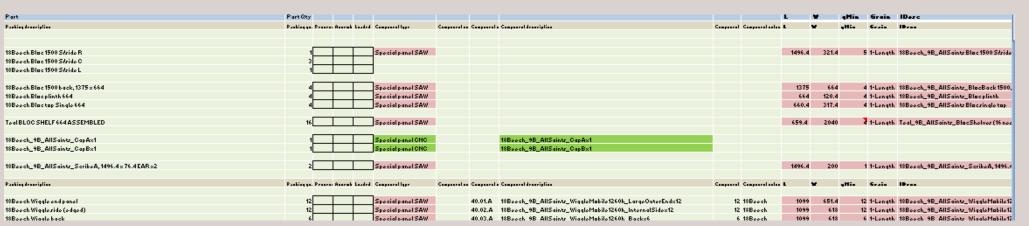

#### PRODUCTION

- -CNC setouts get produced once the order is placed (Vectorworks, Biesse)
- -Listing. All components for the job gets listed (CNC,Beamsaw)
- Manufacturing begins
- All Items gets cut (CNC, Beamsaw)
- Edged (Edgebander)
- -Drilled and Re-drilled (Skipper, Rover)
- -Cleaned and Assembled