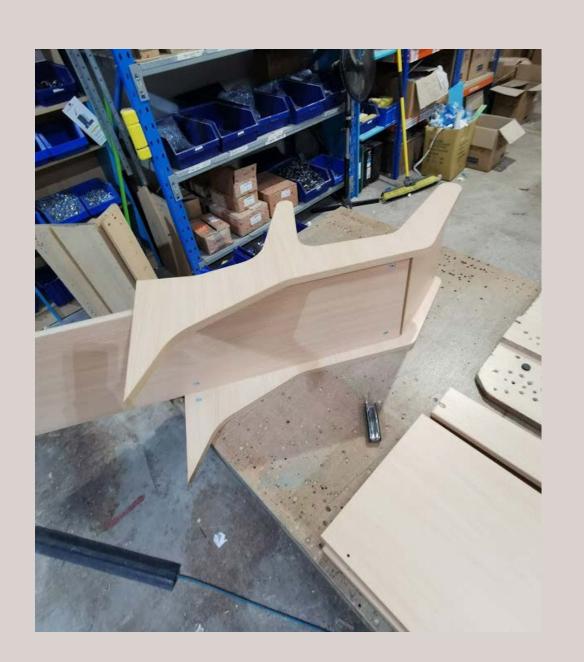

## MANUFACTURE

#### PRODUCTION

- -CNC setouts get produced once the order is placed (Vectorworks, Biesse)
- -Listing. All components for the job gets listed (CNC,Beamsaw)
- Manufacturing begins
- All Items gets cut (CNC, Beamsaw)
- Edged (Edgebander)
- -Drilled and Re-drilled (Skipper, Rover)
- -Cleaned and Assembled