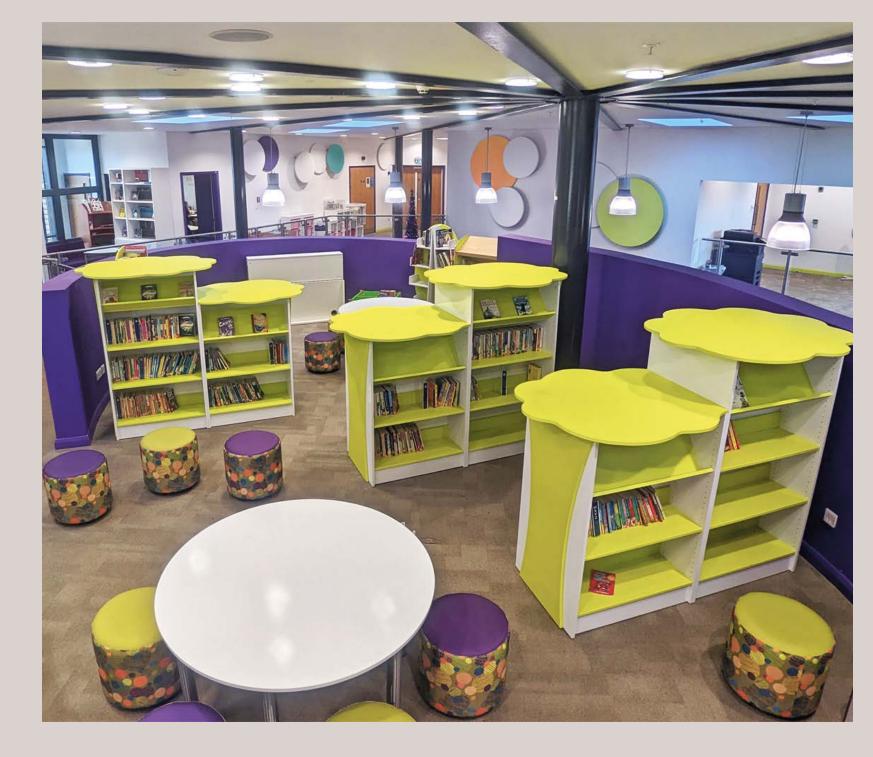

Colourful shelving, vibrant seating, stand-out classroom furniture and accessories create an environment that will excite and inspire children.

## INTERIOR