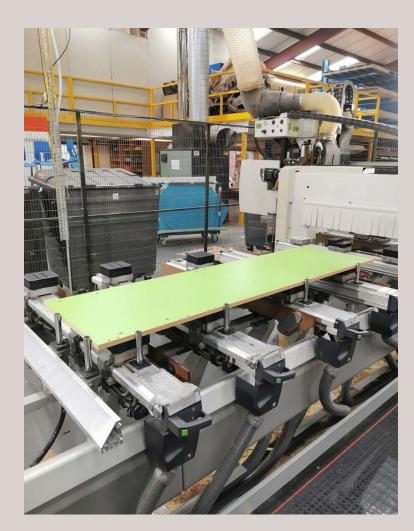

## MANUFACTURE

#### PRODUCTION

- -CNC setouts get produced once the order is placed (Vectorworks, Biesse)
- -Listing. All components for the job gets listed (CNC,Beamsaw)
- Manufacturing begins
- All Items gets cut (CNC, Beamsaw)
- Edged (Edgebander)
- -Drilled and Re-drilled (Skipper, Rover)
- -Cleaned and Assembled