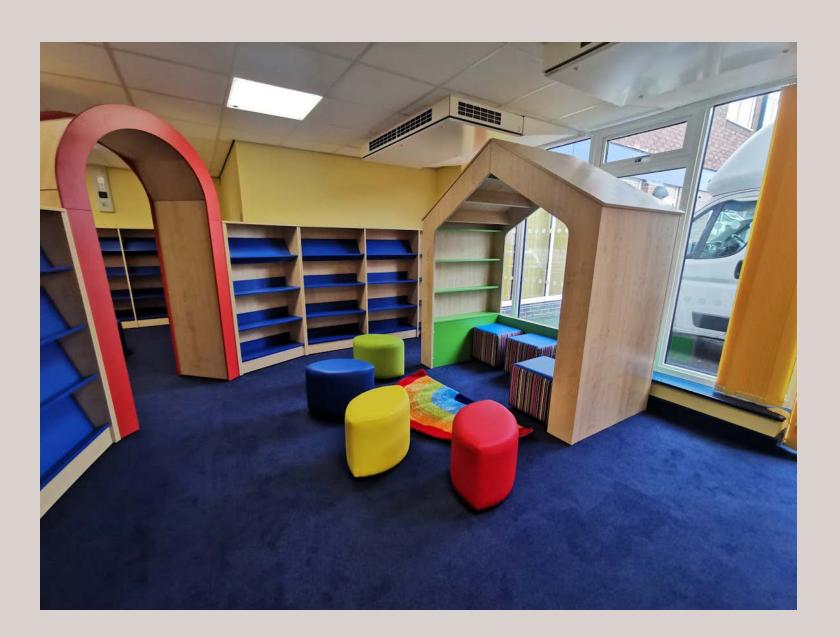

Colourful shelving, vibrant seating, stand-out classroom furniture and accessories create an environment that will excite and inspire children.