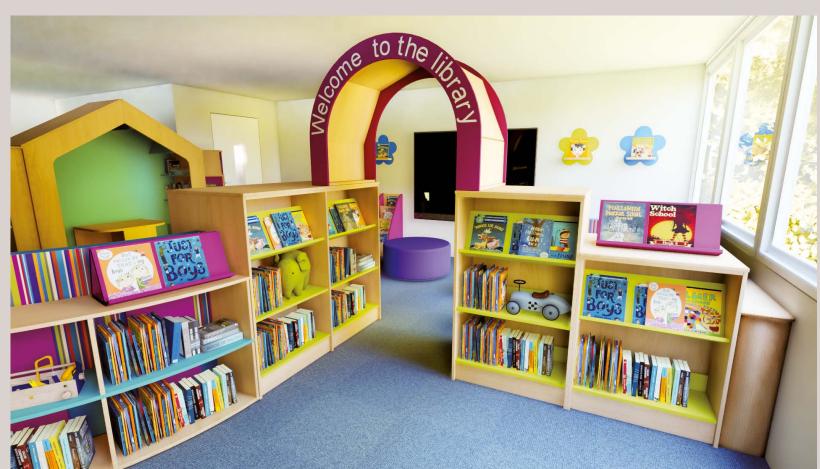

Colourful shelving, vibrant seating, stand-out classroom furniture and accessories create an environment that will excite and inspire children.

## INTERIOR