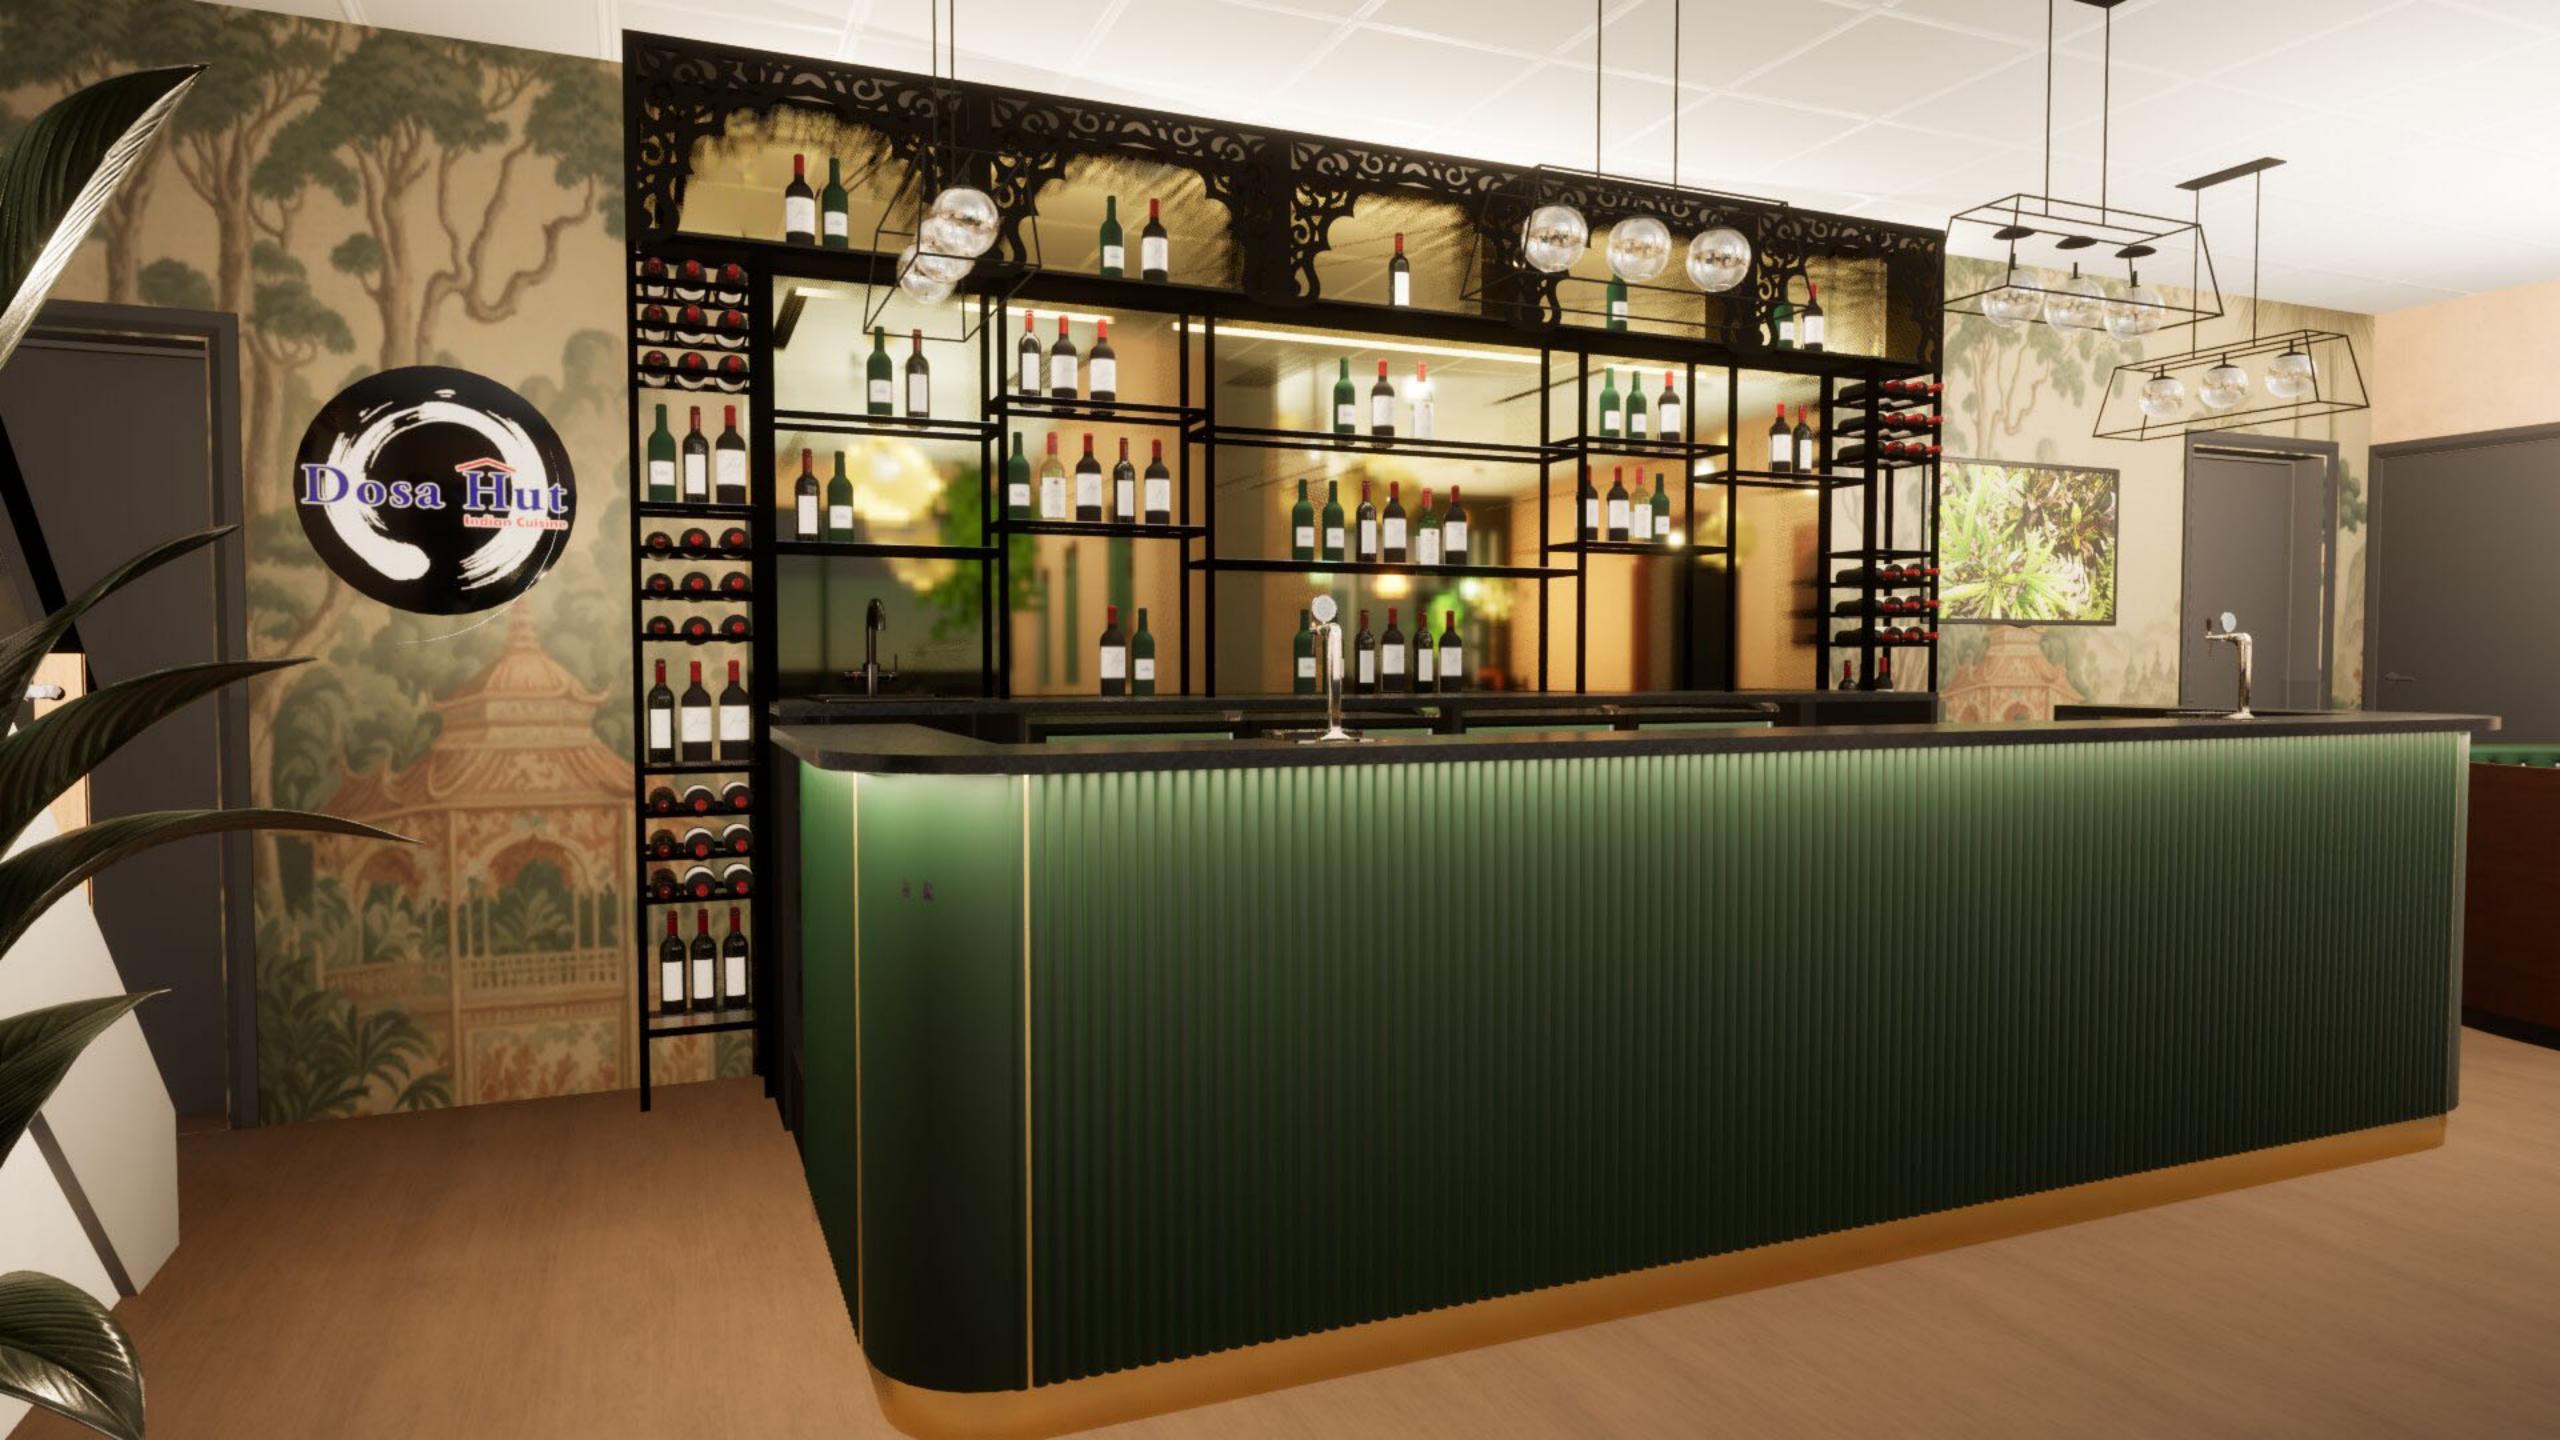

### DOSA HUT RESTAURANT

This interior design concept inspireed by South and North Indian restaurant blends coastal and temple aesthetics, reflecting India's rich cultural heritage. The color scheme uses turquoise to evoke coastal serenity and orange for vibrant temple hues. Rich dark wood floors and tables, along with dark wood paneling featuring intricate carvings, provide warmth and cultural ambiance.

Architectural features include arched mirrors, bar shelves and door openings highlighted with terracotta accents, adding elegance and earthy charm. Lighting is varied, with terracotta and green lamp shades offering warm, ambient light, and accent cluster lights in the windows enhancing the welcoming atmosphere. The decor features traditional wall paintings, a custom mural celebrating Indian culture, and hanging plants that introduce freshness. Overall, the design creates a warm, inviting, and culturally immersive dining experience the celebrates India's diverse heritage. INTERIOR DESIGN **PROPOSAL** Interior Designer Sandra Sharma