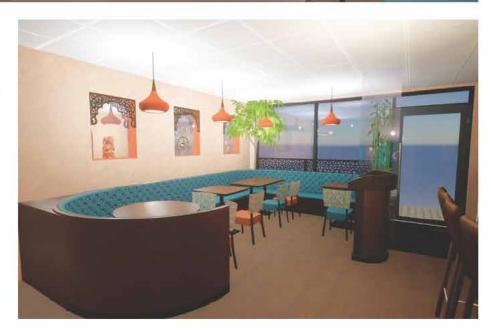

### DOSA HUT RESTAURANT

This interior design concept inspireed by South and North Indian restaurant blends coastal and temple aesthetics, reflecting India's rich cultural heritage. The color scheme uses turquoise to evoke coastal serenity and orange for vibrant temple hues. Rich dark wood floors and tables, along with dark wood paneling featuring intricate carvings, provide warmth and cultural ambiance.

Architectural features include arched mirrors, bar shelves and door openings highlighted with terracotta accents, adding elegance and earthy charm. Lighting is varied, with terracotta and green lamp shades offering warm, ambient light, and accent cluster lights in the windows enhancing the welcoming atmosphere. The decor features traditional wall paintings, a custom mural celebrating Indian culture, and hanging plants that introduce freshness. Overall, the design creates a warm, inviting, and culturally immersive dining experience the celebrates India's diverse heritage. INTERIOR DESIGN **PROPOSAL** Interior Designer Sandra Sharma

## RESTAURANT INTERIOR GROUND FLOOR

ROOM 1 (GROUND FLOOR) REVA

RESTAURANT

RESTAURANT
INTERIOR
GROUND FLOOR