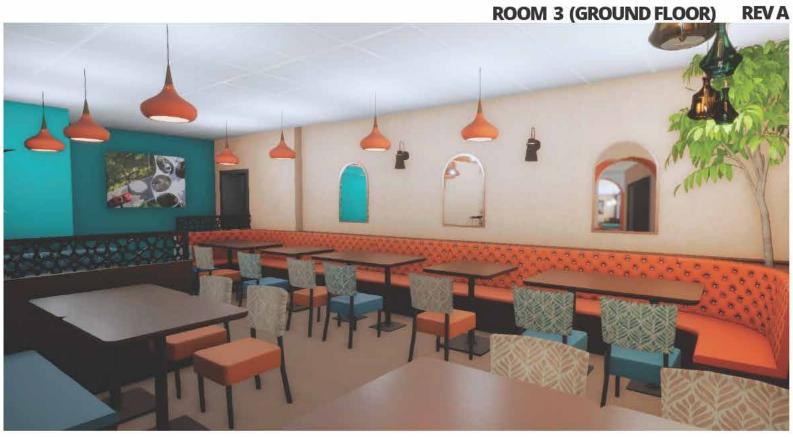

### DOSA HUT RESTAURANT

This interior design concept inspireed by South and North Indian restaurant blends coastal and temple aesthetics, reflecting India's rich cultural heritage. The color scheme uses turquoise to evoke coastal serenity and orange for vibrant temple hues. Rich dark wood floors and tables, along with dark wood paneling featuring intricate carvings, provide warmth and cultural ambiance.

Architectural features include arched mirrors, bar shelves and door openings highlighted with terracotta accents, adding elegance and earthy charm. Lighting is varied, with terracotta and green lamp shades offering warm, ambient light, and accent cluster lights in the windows enhancing the welcoming atmosphere. The decor features traditional wall paintings, a custom mural celebrating Indian culture, and hanging plants that introduce freshness. Overall, the design creates a warm, inviting, and culturally immersive dining experience the celebrates India's diverse heritage. INTERIOR DESIGN **PROPOSAL** Interior Designer Sandra Sharma

## RESTAURANT INTERIOR GROUND FLOOR

ROOM 1 (GROUND FLOOR) REVA

RESTAURANT

RESTAURANT
INTERIOR
GROUND FLOOR