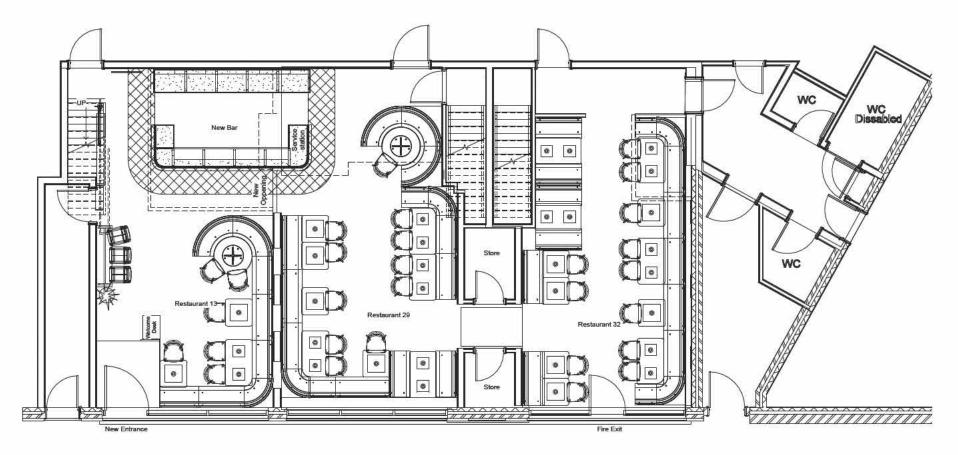

### RESTAURANT INTERIOR

GROUND FLOOR FLOOR PLAN

## RESTAURANT INTERIOR GROUND FLOOR

ROOM 1 (GROUND FLOOR) REVA

RESTAURANT

RESTAURANT
INTERIOR
GROUND FLOOR