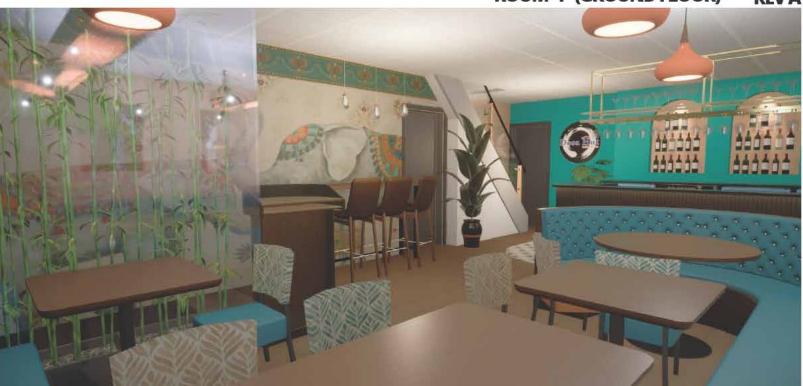

### DOSA HUT RESTAURANT

This interior design concept inspireed by South and North Indian restaurant blends coastal and temple aesthetics, reflecting India's rich cultural heritage. The color scheme uses turquoise to evoke coastal serenity and orange for vibrant temple hues. Rich dark wood floors and tables, along with dark wood paneling featuring intricate carvings, provide warmth and cultural ambiance.

Architectural features include arched mirrors, bar shelves and door openings highlighted with terracotta accents, adding elegance and earthy charm. Lighting is varied, with terracotta and green lamp shades offering warm, ambient light, and accent cluster lights in the windows enhancing the welcoming atmosphere. The decor features traditional wall paintings, a custom mural celebrating Indian culture, and hanging plants that introduce freshness. Overall, the design creates a warm, inviting, and culturally immersive dining experience the celebrates India's diverse heritage. INTERIOR DESIGN **PROPOSAL** Interior Designer Sandra Sharma

## RESTAURANT INTERIOR GROUND FLOOR

ROOM 1 (GROUND FLOOR) REVA

RESTAURANT

RESTAURANT
INTERIOR
GROUND FLOOR