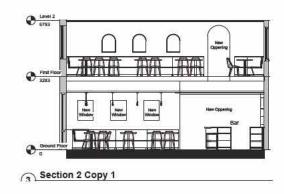

### **RESTAURANT**

INTERIOR

FIRST FLOOR FLOOR PLAN

Restaurant First Floor Total seat capacity 72

# RESTAURANT INTERIOR 1ST FLOOR