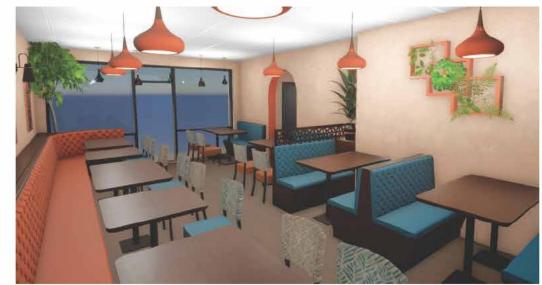

### DOSA HUT RESTAURANT

This interior design concept inspireed by South and North Indian restaurant blends coastal and temple aesthetics, reflecting India's rich cultural heritage. The color scheme uses turquoise to evoke coastal serenity and orange for vibrant temple hues. Rich dark wood floors and tables, along with dark wood paneling featuring intricate carvings, provide warmth and cultural ambiance.

Architectural features include arched mirrors, bar shelves and door openings highlighted with terracotta accents, adding elegance and earthy charm. Lighting is varied, with terracotta and green lamp shades offering warm, ambient light, and accent cluster lights in the windows enhancing the welcoming atmosphere. The decor features traditional wall paintings, a custom mural celebrating Indian culture, and hanging plants that introduce freshness. Overall, the design creates a warm, inviting, and culturally immersive dining experience the celebrates India's diverse heritage. INTERIOR DESIGN **PROPOSAL** Interior Designer Sandra Sharma

# RESTAURANT INTERIOR 1ST FLOOR