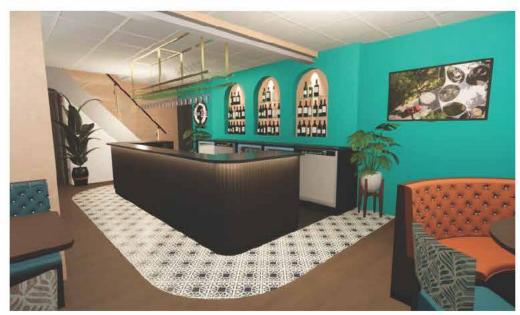

### **RESTAURANT**

INTERIOR

FIRST FLOOR FLOOR PLAN

Restaurant First Floor Total seat capacity 72

# RESTAURANT INTERIOR 1ST FLOOR