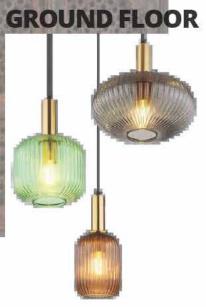

Architectural features include arched mirrors, bar shelves and door openings highlighted with terracotta accents, adding elegance and earthy charm. Lighting is varied, with terracotta and green lamp shades offering warm, ambient light, and accent cluster lights in the windows enhancing the welcoming atmosphere. The decor features traditional wall paintings, a custom mural celebrating Indian culture, and hanging plants that introduce freshness. Overall, the design creates a warm, inviting, and culturally immersive dining experience the celebrates India's diverse heritage. INTERIOR DESIGN **PROPOSAL** Interior Designer Sandra Sharma