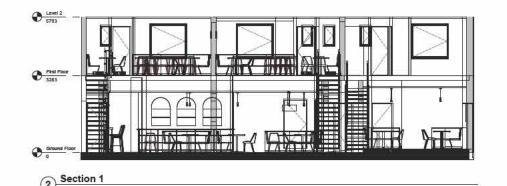

### RESTAURANT INTERIOR

GROUND FLOOR FLOOR PLAN

### **RESTAURANT**

INTERIOR

FIRST FLOOR FLOOR PLAN

Restaurant First Floor Total seat capacity 72