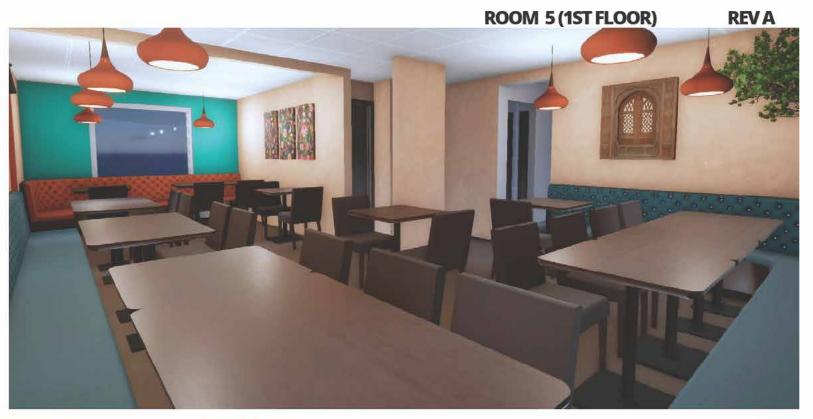

### **RESTAURANT**

INTERIOR

FIRST FLOOR FLOOR PLAN

Restaurant First Floor Total seat capacity 72

# RESTAURANT INTERIOR 1ST FLOOR