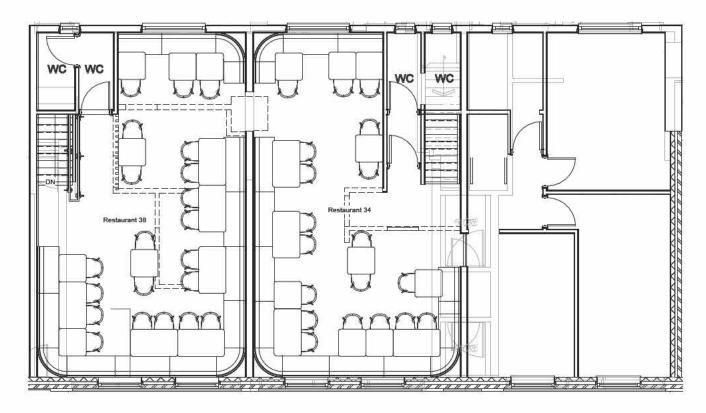

### **RESTAURANT**

INTERIOR

FIRST FLOOR FLOOR PLAN

Restaurant First Floor Total seat capacity 72

# RESTAURANT INTERIOR 1ST FLOOR