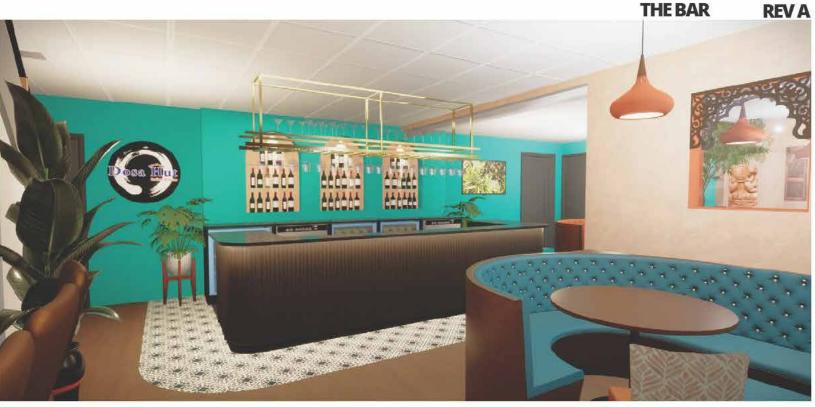

### DOSA HUT RESTAURANT

This interior design concept inspireed by South and North Indian restaurant blends coastal and temple aesthetics, reflecting India's rich cultural heritage. The color scheme uses turquoise to evoke coastal serenity and orange for vibrant temple hues. Rich dark wood floors and tables, along with dark wood paneling featuring intricate carvings, provide warmth and cultural ambiance.

Architectural features include arched mirrors, bar shelves and door openings highlighted with terracotta accents, adding elegance and earthy charm. Lighting is varied, with terracotta and green lamp shades offering warm, ambient light, and accent cluster lights in the windows enhancing the welcoming atmosphere. The decor features traditional wall paintings, a custom mural celebrating Indian culture, and hanging plants that introduce freshness. Overall, the design creates a warm, inviting, and culturally immersive dining experience the celebrates India's diverse heritage. INTERIOR DESIGN **PROPOSAL** Interior Designer Sandra Sharma

#### **REV A**