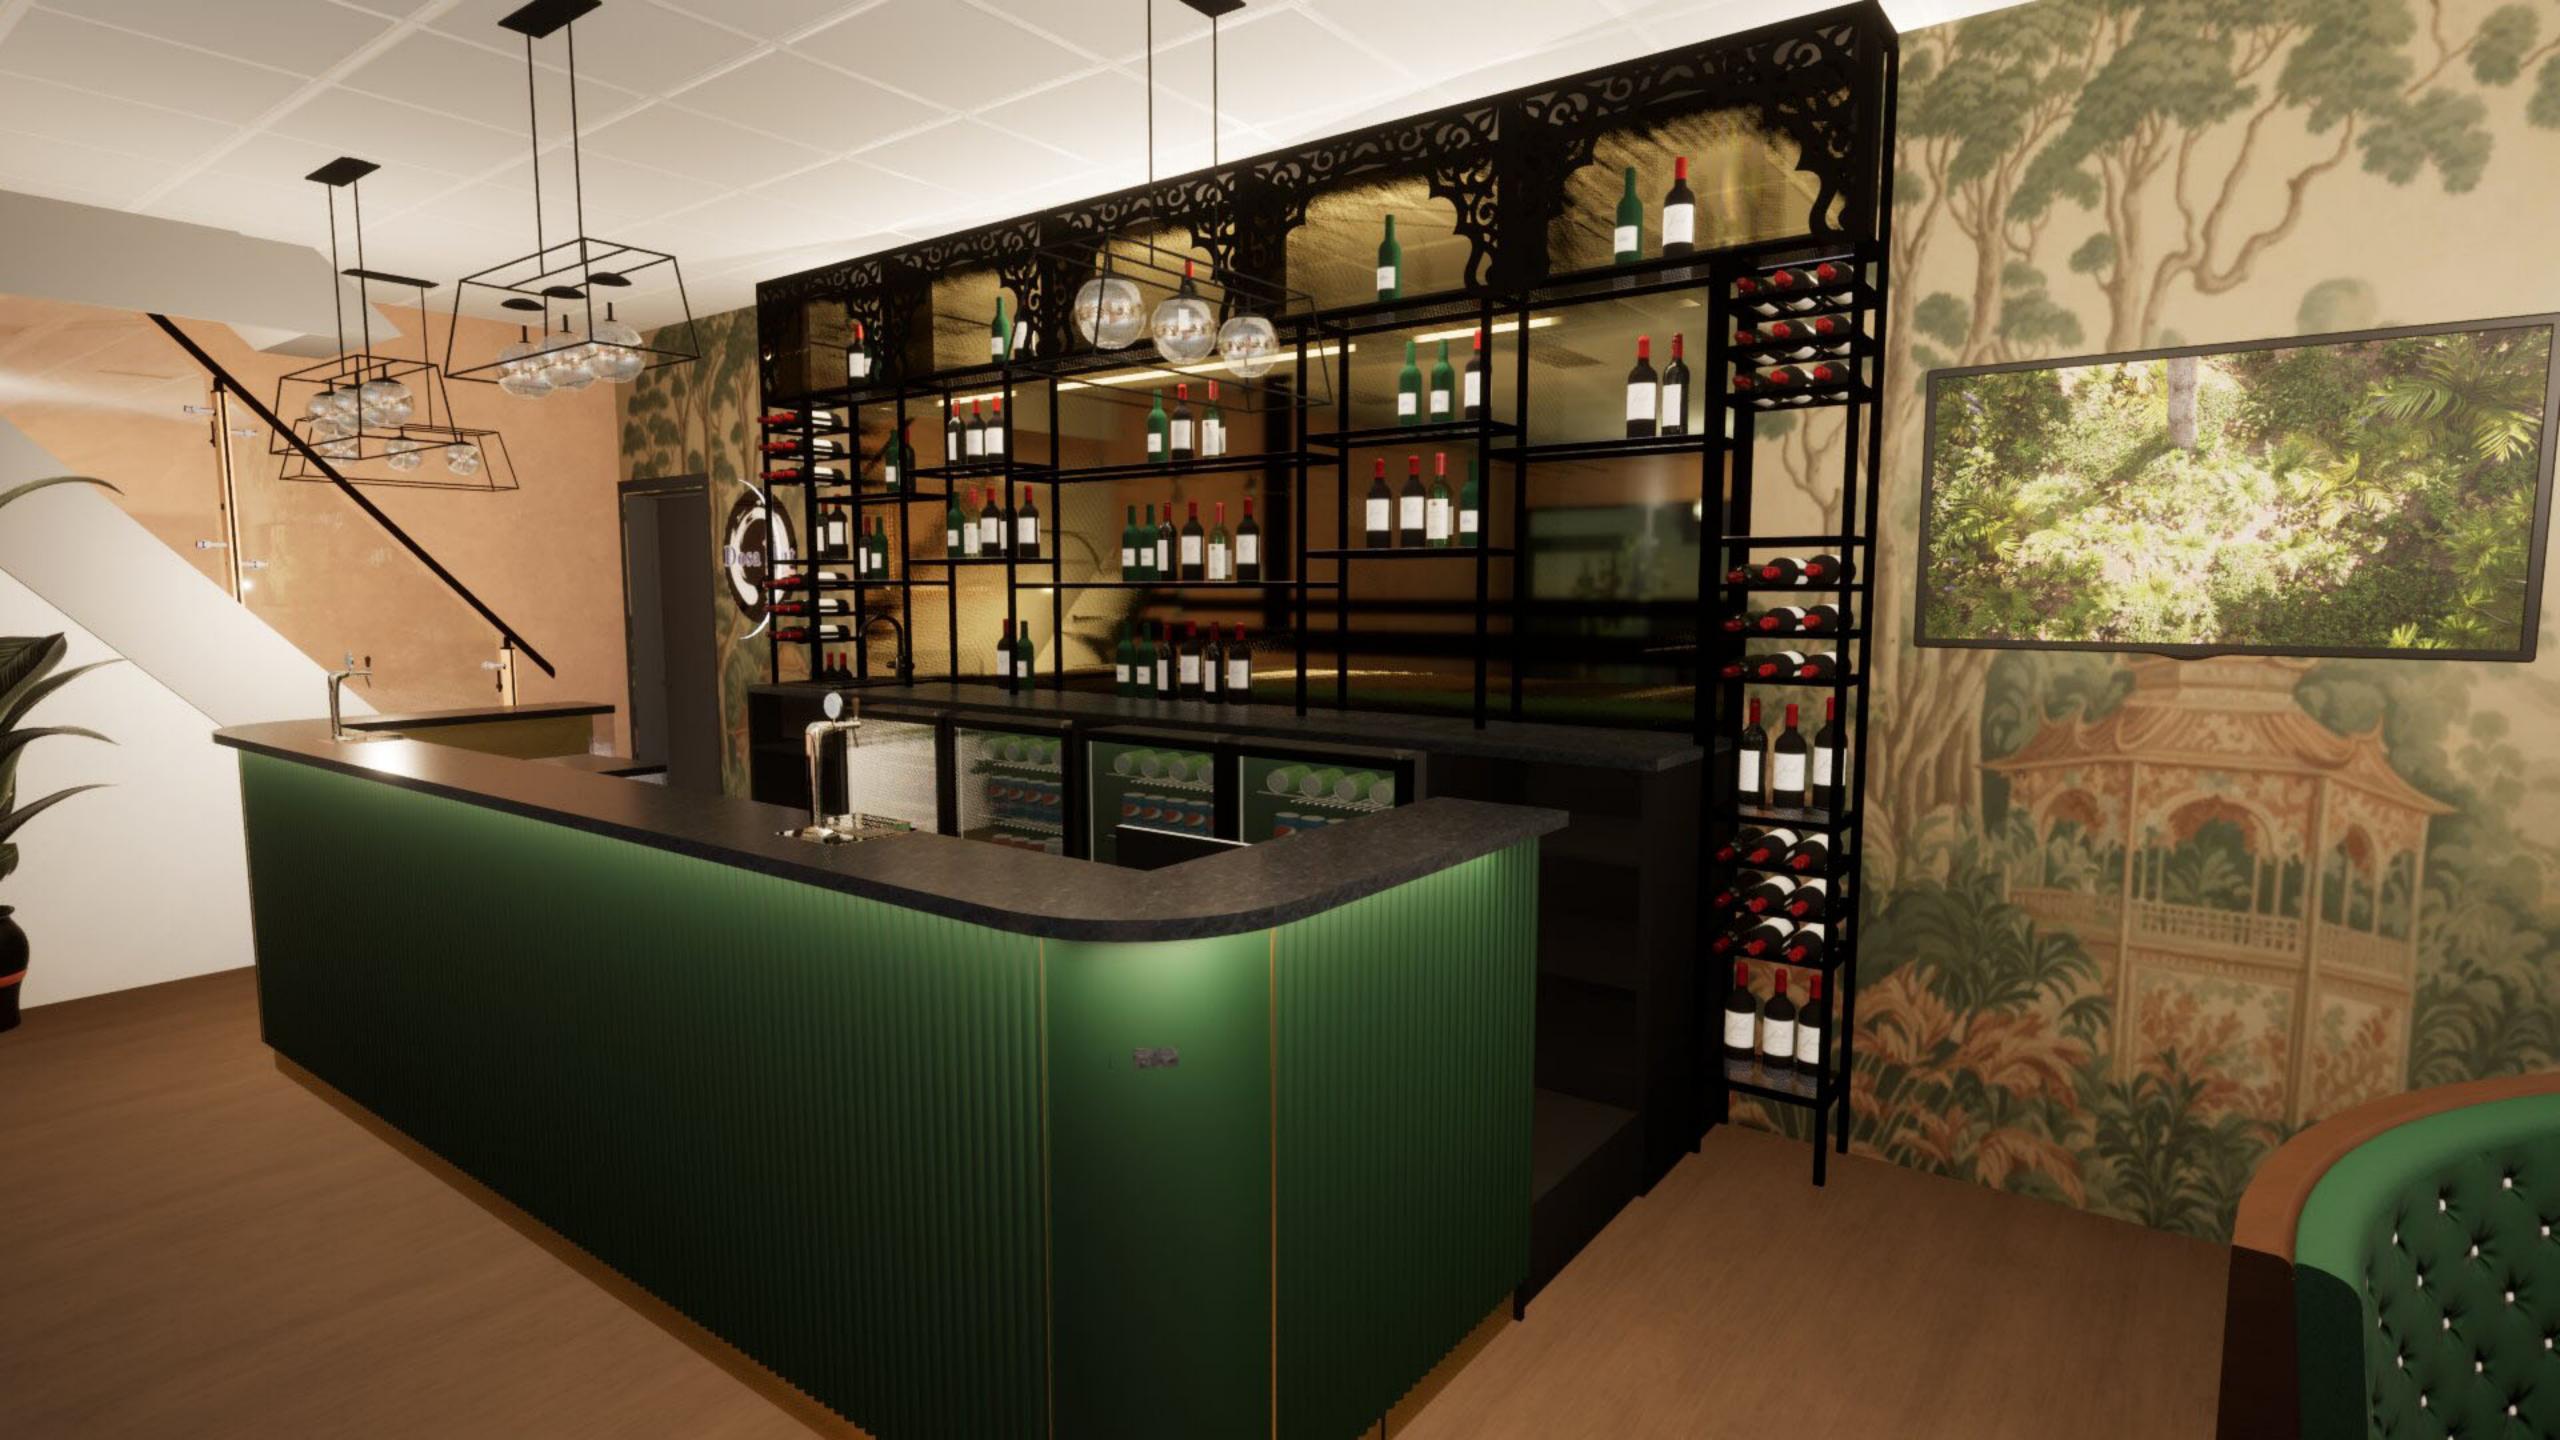

### DOSA HUT RESTAURANT

This interior design concept inspireed by South and North Indian restaurant blends coastal and temple aesthetics, reflecting India's rich cultural heritage. The color scheme uses turquoise to evoke coastal serenity and orange for vibrant temple hues. Rich dark wood floors and tables, along with dark wood paneling featuring intricate carvings, provide warmth and cultural ambiance.

Architectural features include arched mirrors, bar shelves and door openings highlighted with terracotta accents, adding elegance and earthy charm. Lighting is varied, with terracotta and green lamp shades offering warm, ambient light, and accent cluster lights in the windows enhancing the welcoming atmosphere. The decor features traditional wall paintings, a custom mural celebrating Indian culture, and hanging plants that introduce freshness. Overall, the design creates a warm, inviting, and culturally immersive dining experience the celebrates India's diverse heritage. INTERIOR DESIGN **PROPOSAL** Interior Designer Sandra Sharma