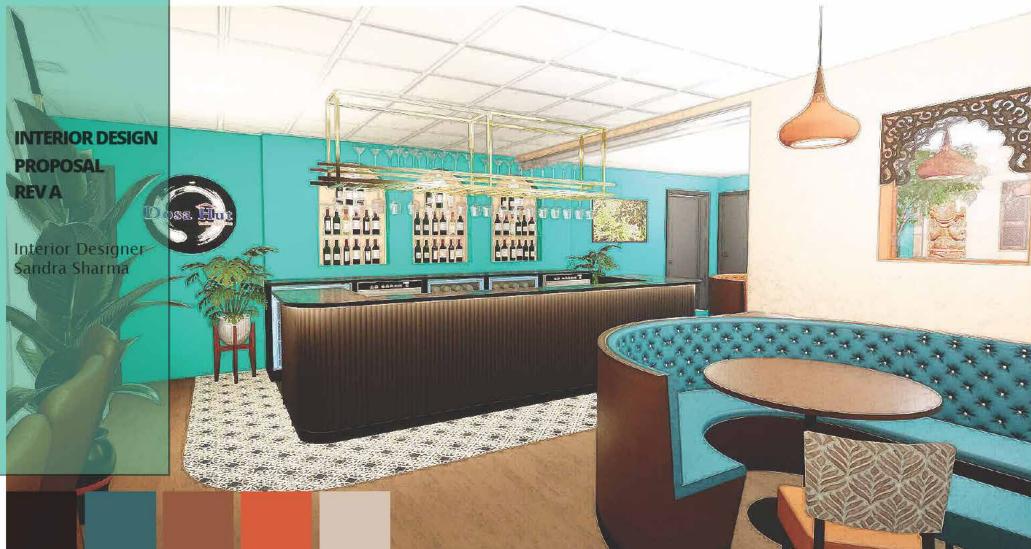

### DOSA HUT RESTAURANT

This interior design concept inspireed by South and North Indian restaurant blends coastal and temple aesthetics, reflecting India's rich cultural heritage. The color scheme uses turquoise to evoke coastal serenity and orange for vibrant temple hues. Rich dark wood floors and tables, along with dark wood paneling featuring intricate carvings, provide warmth and cultural ambiance.

Architectural features include arched mirrors, bar shelves and door openings highlighted with terracotta accents, adding elegance and earthy charm. Lighting is varied, with terracotta and green lamp shades offering warm, ambient light, and accent cluster lights in the windows enhancing the welcoming atmosphere. The decor features traditional wall paintings, a custom mural celebrating Indian culture, and hanging plants that introduce freshness. Overall, the design creates a warm, inviting, and culturally immersive dining experience the celebrates India's diverse heritage. INTERIOR DESIGN **PROPOSAL** Interior Designer Sandra Sharma