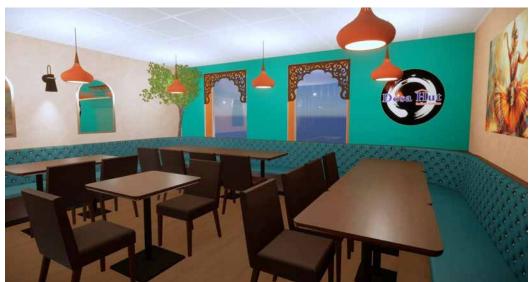

### **RESTAURANT**

INTERIOR

FIRST FLOOR FLOOR PLAN

Restaurant First Floor Total seat capacity 72

# RESTAURANT INTERIOR 1ST FLOOR