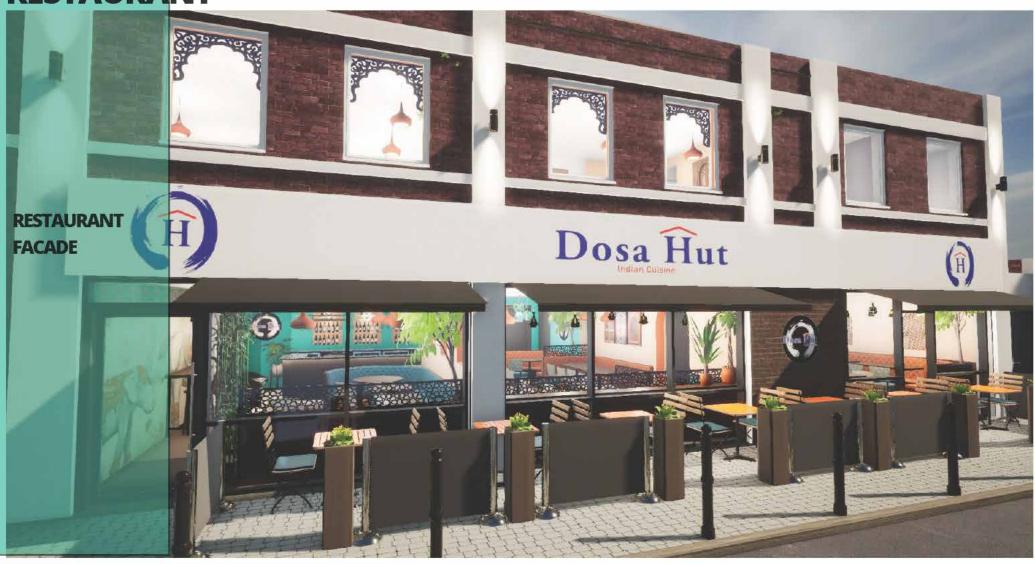

### DOSA HUT RESTAURANT

This interior design concept inspireed by South and North Indian restaurant blends coastal and temple aesthetics, reflecting India's rich cultural heritage. The color scheme uses turquoise to evoke coastal serenity and orange for vibrant temple hues. Rich dark wood floors and tables, along with dark wood paneling featuring intricate carvings, provide warmth and cultural ambiance.

Architectural features include arched mirrors, bar shelves and door openings highlighted with terracotta accents, adding elegance and earthy charm. Lighting is varied, with terracotta and green lamp shades offering warm, ambient light, and accent cluster lights in the windows enhancing the welcoming atmosphere. The decor features traditional wall paintings, a custom mural celebrating Indian culture, and hanging plants that introduce freshness. Overall, the design creates a warm, inviting, and culturally immersive dining experience the celebrates India's diverse heritage. INTERIOR DESIGN **PROPOSAL** Interior Designer Sandra Sharma