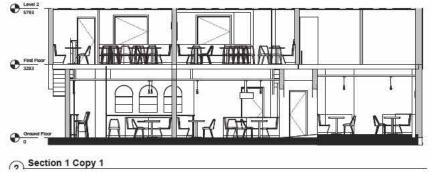

### **RESTAURANT**

INTERIOR

FIRST FLOOR FLOOR PLAN

Restaurant First Floor Total seat capacity 72

# RESTAURANT INTERIOR 1ST FLOOR