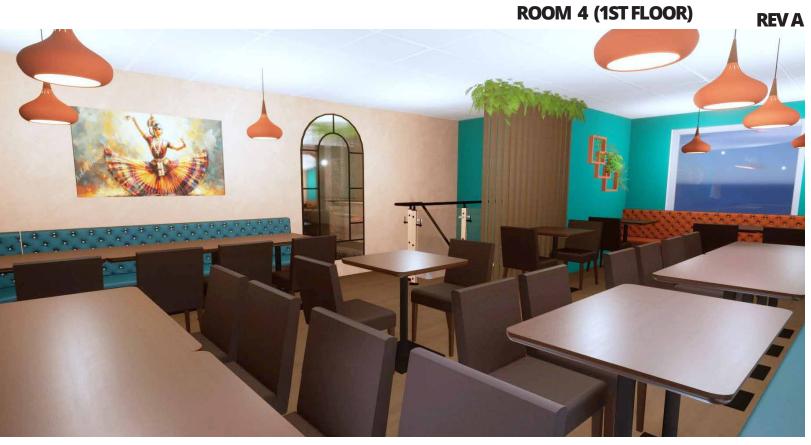

### **RESTAURANT**

INTERIOR

FIRST FLOOR FLOOR PLAN

Restaurant First Floor Total seat capacity 72

# RESTAURANT INTERIOR 1ST FLOOR