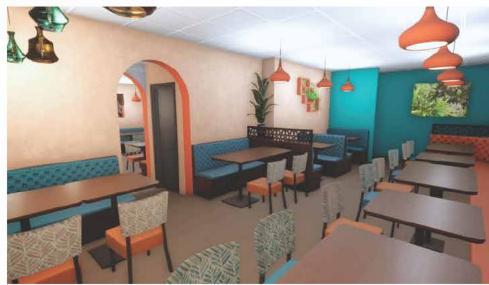

### DOSA HUT RESTAURANT

This interior design concept inspireed by South and North Indian restaurant blends coastal and temple aesthetics, reflecting India's rich cultural heritage. The color scheme uses turquoise to evoke coastal serenity and orange for vibrant temple hues. Rich dark wood floors and tables, along with dark wood paneling featuring intricate carvings, provide warmth and cultural ambiance.

Architectural features include arched mirrors, bar shelves and door openings highlighted with terracotta accents, adding elegance and earthy charm. Lighting is varied, with terracotta and green lamp shades offering warm, ambient light, and accent cluster lights in the windows enhancing the welcoming atmosphere. The decor features traditional wall paintings, a custom mural celebrating Indian culture, and hanging plants that introduce freshness. Overall, the design creates a warm, inviting, and culturally immersive dining experience the celebrates India's diverse heritage. INTERIOR DESIGN **PROPOSAL** Interior Designer Sandra Sharma

## RESTAURANT INTERIOR GROUND FLOOR

ROOM 1 (GROUND FLOOR) REVA

RESTAURANT

RESTAURANT
INTERIOR
GROUND FLOOR