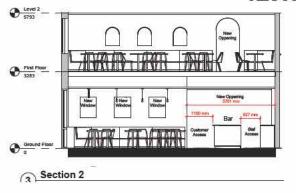

### RESTAURANT INTERIOR

GROUND FLOOR FLOOR PLAN

### **RESTAURANT**

INTERIOR

FIRST FLOOR FLOOR PLAN

Restaurant First Floor Total seat capacity 72