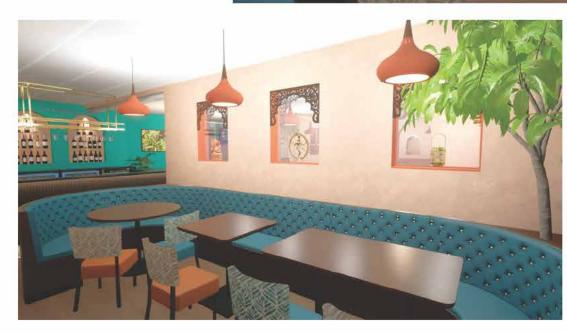

### DOSA HUT RESTAURANT

This interior design concept inspireed by South and North Indian restaurant blends coastal and temple aesthetics, reflecting India's rich cultural heritage. The color scheme uses turquoise to evoke coastal serenity and orange for vibrant temple hues. Rich dark wood floors and tables, along with dark wood paneling featuring intricate carvings, provide warmth and cultural ambiance.

Architectural features include arched mirrors, bar shelves and door openings highlighted with terracotta accents, adding elegance and earthy charm. Lighting is varied, with terracotta and green lamp shades offering warm, ambient light, and accent cluster lights in the windows enhancing the welcoming atmosphere. The decor features traditional wall paintings, a custom mural celebrating Indian culture, and hanging plants that introduce freshness. Overall, the design creates a warm, inviting, and culturally immersive dining experience the celebrates India's diverse heritage. INTERIOR DESIGN **PROPOSAL** Interior Designer Sandra Sharma

## RESTAURANT INTERIOR GROUND FLOOR

ROOM 1 (GROUND FLOOR) REVA

RESTAURANT

RESTAURANT
INTERIOR
GROUND FLOOR