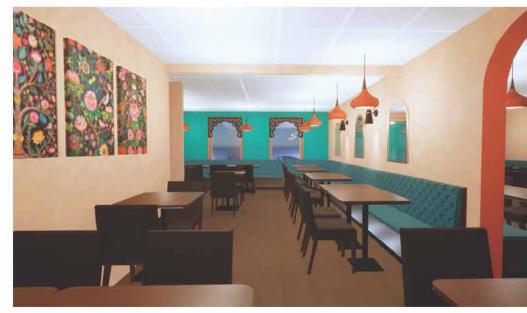

### **RESTAURANT**

INTERIOR

FIRST FLOOR FLOOR PLAN

Restaurant First Floor Total seat capacity 72

# RESTAURANT INTERIOR 1ST FLOOR