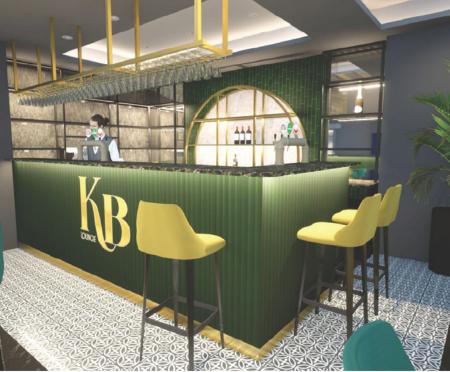

### **THE BAR**

Green metro tiles framing the arched shelving offer a contemporary twist.

Marble effect laminate Table tops with gold edging.

LED light strip.

Sleek metal frame with glass shelves, mirrored backs, and

Translucent Stone illuminated arch shelving back.

Brar Front - Ribbed paneling with Brass plinth. LVT Glue down tile around the bar.