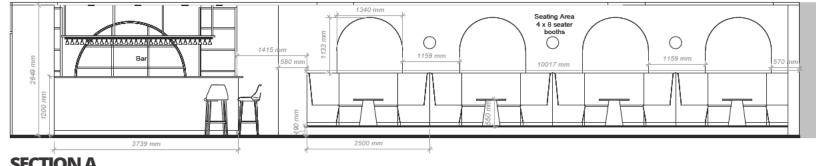

### **SECTION A**

Artificial Areca palms placed in the corners of booth seating seamlessly tie together with the arch-patterned wallpaper, creating a cohesive and inviting ambiance.

The Mood Light combines black and brass elements in a modern yet timeless design, perfect for adding refined elegance.

**Oval Stone Coffee Table** with Pedestal Chrome Base - Scratch Resistant -Black/ Gold Black/ Gold.

KB

and reinforcing brand identity.

Drawings not to scale used - only for presentation purpose.

The accent wallpaper within the alcove arches showcases a rich green backdrop with palm designs, bringing a tropical theme that radiates sophistication

The illuminated arches serve as a striking focal point, highlighting the space and casting a warm, inviting glow.