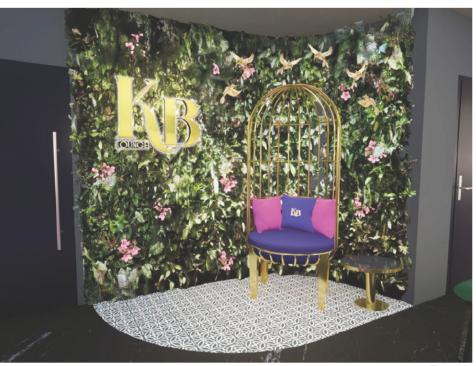

### **FEATURE WALL**

Featuring gold humming birds

A gold-framed cage chair with custom embroidered cushions creates an ideal photo backdrop, adding a touch of luxury and style to the feature wall.

The feature wall is adorned with artificial foliage panels accented by pink blossoms, creating a vibrant and lush display.

The feature wall area is defined by tiled flooring that forms a curved pattern, echoing the curve of the wall and enhancing the overall design cohesion.