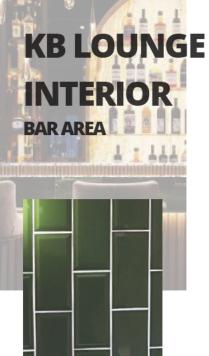

### **THE BAR**

Green metro tiles framing the arched shelving offer a contemporary twist.

Marble effect laminate Table tops with gold edging.

LED light strip.

Sleek metal frame with glass shelves, mirrored backs, and

Translucent Stone illuminated arch shelving back.

Brar Front - Ribbed paneling with Brass plinth. LVT Glue down tile around the bar.