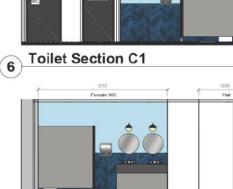

### **Toilet Section C2**

"Altro Walkway - Black VM20892 Safety Flooring is ideal for toilet areas for enhanced safety and durability. The flooring must be coved along the sides for a seamless, hygienic finish that prevents water buildup. Its slip-resistant properties make it ideal for wet environments.