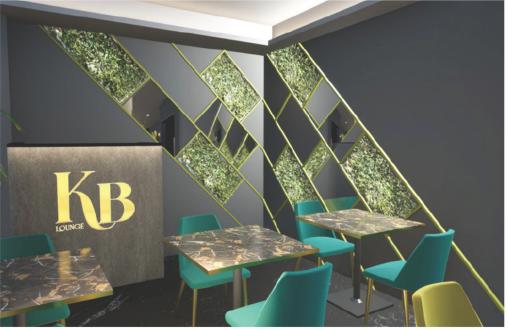

### **PERFORMANCE AREA**

### **KB LOUNGE INTERIOR**

### **PERFORMANCE AREA**

The performance wall features painted wood slats that create distinct sections for the artificial plants and mirrors, adding depth and visual interest.

displays the KB logo on the front.

### **FEATURE WALL**

Кв