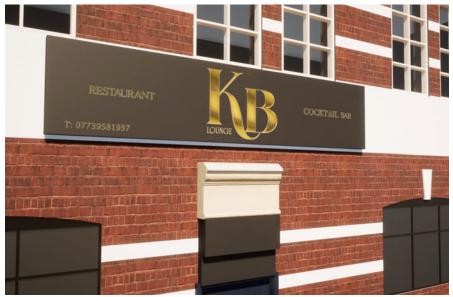

### RESTAURANT FACADE

The KB Lounge signage features a sleek black background with a gold logo, emphasizing luxury and visibility.

The main sign displays the logo, phone number, and "Restaurant & Cocktail Bar" in a clean, modern style.

Side-hanging signs on both sides of the building mirror this design, ensuring the venue is easily identifiable from all directions.

The consistent use of gold on black ties the exterior signage together, creating a refined and cohesive brand presence.