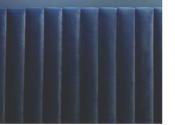

The VIP room features custom embroidered pillows in rich green and fuchsia velvet, each bearing the KB logo, adding a personalized touch of elegance.

blue velvet fluted booth seating, with LED lights running along the back, creating a stylish and inviting ambiance.