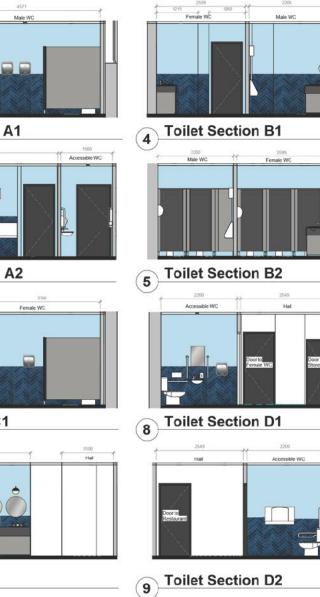

#### Female- 3 toilets, 2 washbasins. **TOILETS LAYOUT**

Roon 1 m<sup>3</sup>

Blue herringbone tile effect PVC boards create a

walls are painted in a soft sky blue.

striking feature wall in the toilets, complemented by

modern black and gold wall lights. The surrounding

~1500 mm v

121-240 seats: Male-2 toilets, 3 urinals, 2 washbasins. Female- 4 toilets, 3 washbasins.

**KB LOUNGE** 

TOILETS REQUIRED BASED ON

THE SEATING CAPACITY

Male - 1 toilet, 2 urinals, 1

INTERIOR

TOILETS

61-120 seats:

washbasin.

Toilet cubicles, vanity units and IPS Duct Panelling can

be ordered custom made for easy installation.

Drawings not to scale - used only for presentation purpose.

Accessible WC Male WC

**Toilet Section A1** 1500 Accessible WC

**Toilet Section A2** 3

Door to Male W