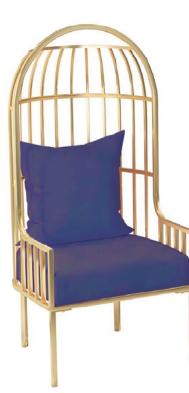

### **FEATURE WALL**

Featuring gold humming birds

A gold-framed cage chair with custom embroidered cushions creates an ideal photo backdrop, adding a touch of luxury and style to the feature wall.

The feature wall is adorned with artificial foliage panels accented by pink blossoms, creating a vibrant and lush display.