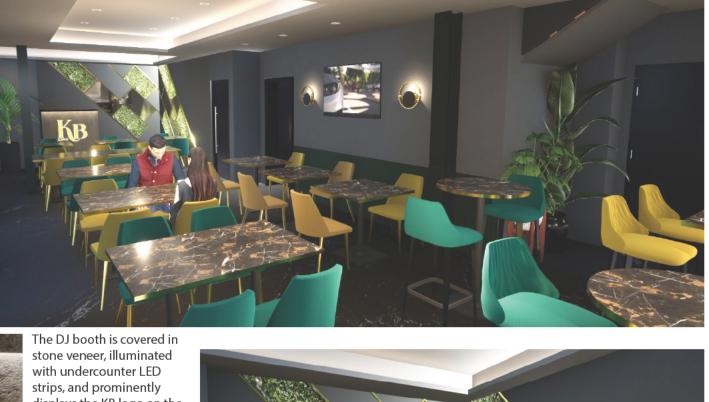

### **PERFORMANCE AREA**

### **PERFORMANCE AREA**

The performance wall features painted wood slats that create distinct sections for the artificial plants and mirrors, adding depth and visual interest.

displays the KB logo on the front.