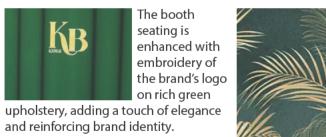

**Oval Stone Coffee Table** with Pedestal Chrome Base - Scratch Resistant -Black/ Gold Black/ Gold.

KB

and reinforcing brand identity.

Drawings not to scale used - only for presentation purpose.

The accent wallpaper within the alcove arches showcases a rich green backdrop with palm designs, bringing a tropical theme that radiates sophistication