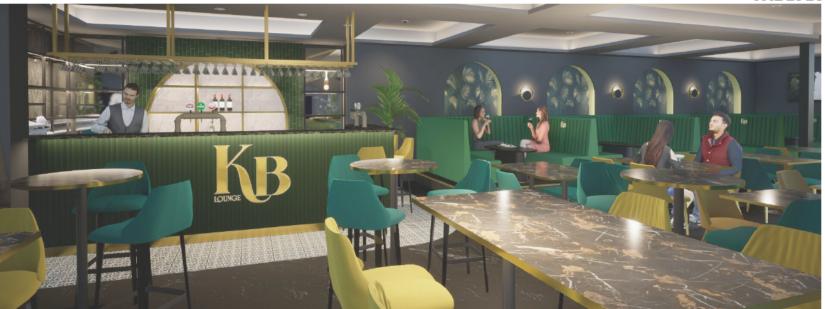

### **THE BAR**

Green metro tiles framing the arched shelving offer a contemporary twist.

Marble effect laminate Table tops with gold edging.

LED light strip.

Sleek metal frame with glass shelves, mirrored backs, and

Translucent Stone illuminated arch shelving back.

Brar Front - Ribbed paneling with Brass plinth. LVT Glue down tile around the bar.