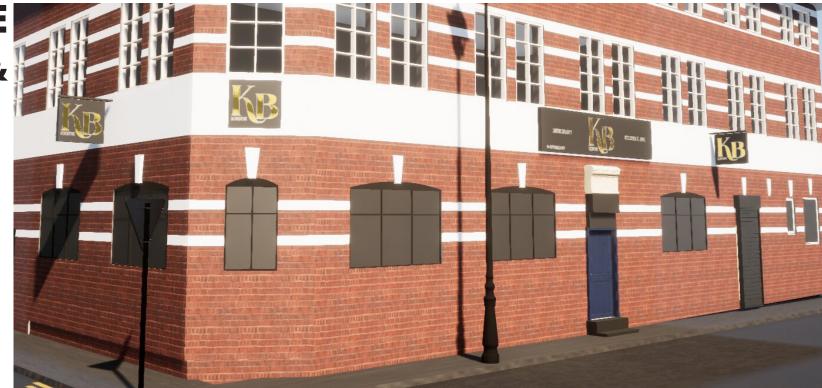

### RESTAURANT FACADE

The KB Lounge signage features a sleek black background with a gold logo, emphasizing luxury and visibility.

The main sign displays the logo, phone number, and "Restaurant & Cocktail Bar" in a clean, modern style.

Side-hanging signs on both sides of the building mirror this design, ensuring the venue is easily identifiable from all directions.

The consistent use of gold on black ties the exterior signage together, creating a refined and cohesive brand presence.