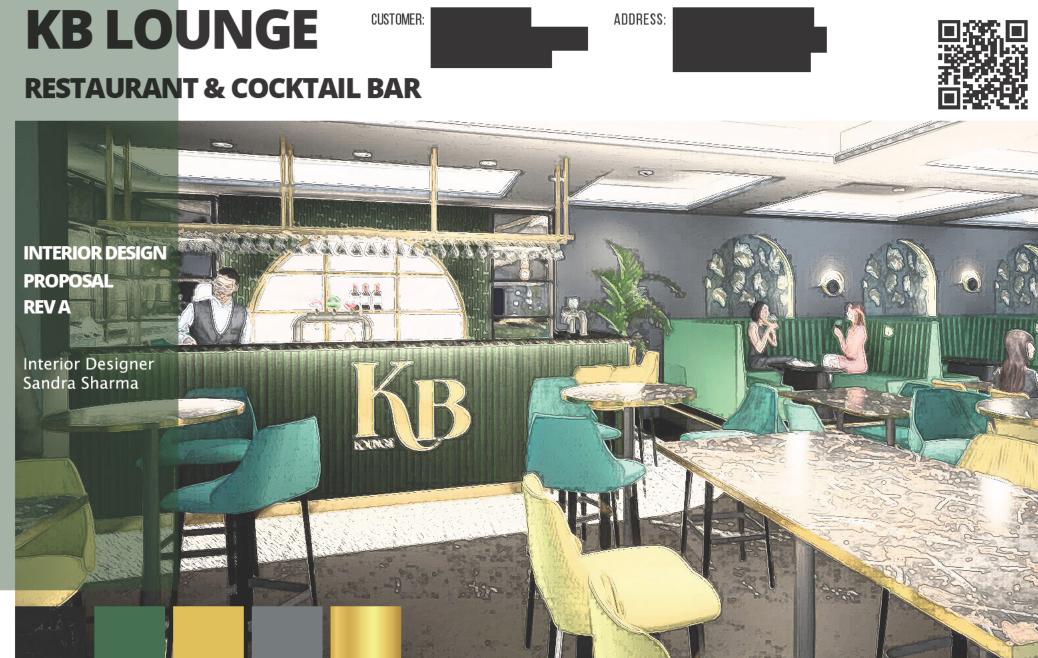

## **KB LOUNGE** RESTAURANT & COCKTAIL BAR

## **KB LOUNGE** INTERIOR

### **MAIN DINING HALL**

### **THE BAR**

Green metro tiles framing the arched shelving offer a contemporary twist.

Marble effect laminate Table tops with gold edging.

LED light strip.

Sleek metal frame with glass shelves, mirrored backs, and

Translucent Stone illuminated arch shelving back.

Brar Front - Ribbed paneling with Brass plinth. LVT Glue down tile around the bar.