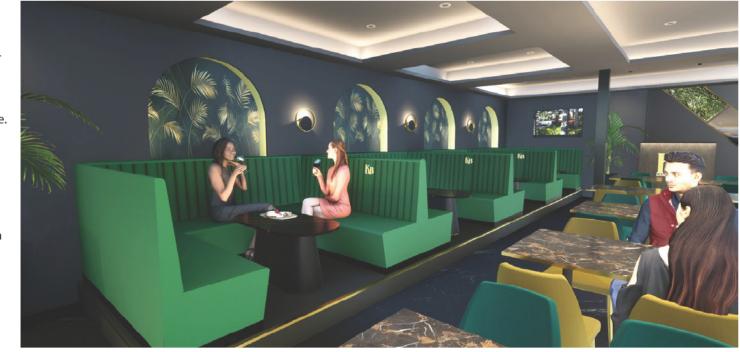

### **MAIN DINING HALL**

### **SECTION A**

Artificial Areca palms placed in the corners of booth seating seamlessly tie together with the arch-patterned wallpaper, creating a cohesive and inviting ambiance.

The Mood Light combines black and brass elements in a modern yet timeless design, perfect for adding refined elegance.