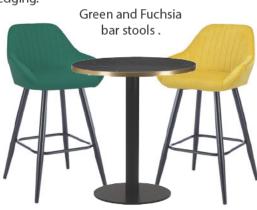

**Oval Stone Coffee Table** with Pedestal Chrome Base - Scratch Resistant -Black/ Gold Black/ Gold.

KB

and reinforcing brand identity.

Drawings not to scale used - only for presentation purpose.

The accent wallpaper within the alcove arches showcases a rich green backdrop with palm designs, bringing a tropical theme that radiates sophistication