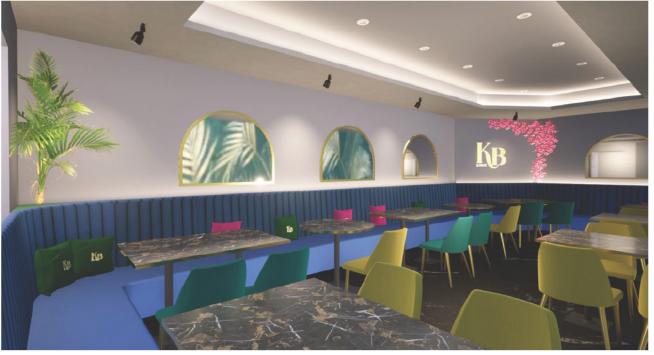

### **MAIN DINING HALL**

### **SECTION A**

Artificial Areca palms placed in the corners of booth seating seamlessly tie together with the arch-patterned wallpaper, creating a cohesive and inviting ambiance.

The Mood Light combines black and brass elements in a modern yet timeless design, perfect for adding refined elegance.

**Oval Stone Coffee Table** with Pedestal Chrome Base - Scratch Resistant -Black/ Gold Black/ Gold.

KB

and reinforcing brand identity.

Drawings not to scale used - only for presentation purpose.

The accent wallpaper within the alcove arches showcases a rich green backdrop with palm designs, bringing a tropical theme that radiates sophistication

The illuminated arches serve as a striking focal point, highlighting the space and casting a warm, inviting glow.