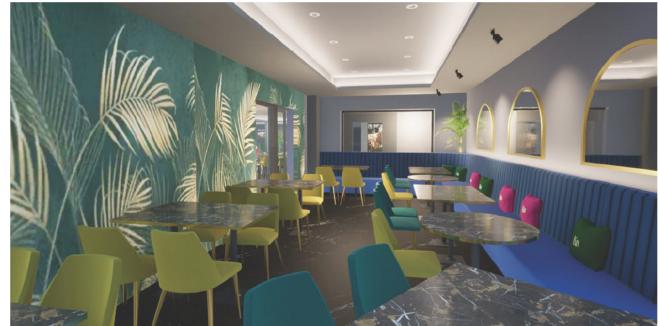

### **MAIN DINING HALL**

### **SECTION A**

Artificial Areca palms placed in the corners of booth seating seamlessly tie together with the arch-patterned wallpaper, creating a cohesive and inviting ambiance.

The Mood Light combines black and brass elements in a modern yet timeless design, perfect for adding refined elegance.

**Oval Stone Coffee Table** with Pedestal Chrome Base - Scratch Resistant -Black/ Gold Black/ Gold.

KB

and reinforcing brand identity.

Drawings not to scale used - only for presentation purpose.

The accent wallpaper within the alcove arches showcases a rich green backdrop with palm designs, bringing a tropical theme that radiates sophistication

The illuminated arches serve as a striking focal point, highlighting the space and casting a warm, inviting glow.