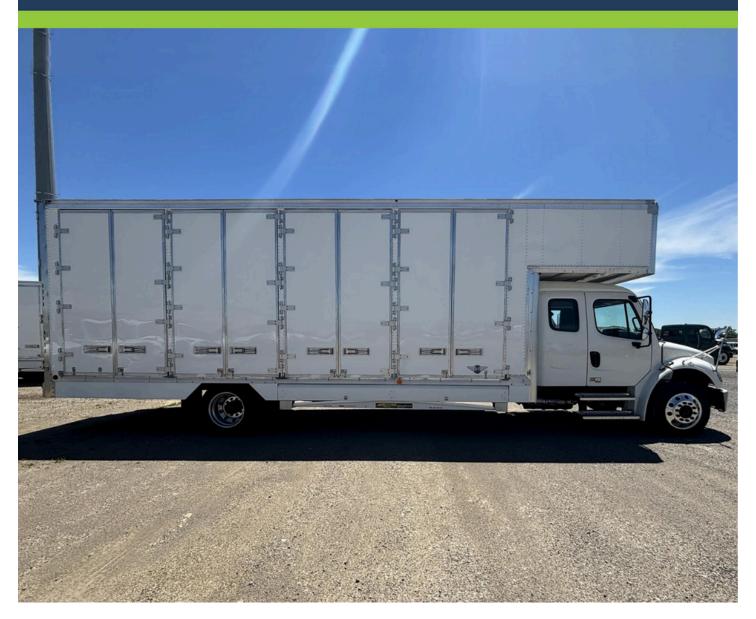

# Straight Trucks Designed for Movers

Efficiency and comfort are key in the moving industry. Trans Advantage's straight trucks are built with this in mind, offering features like the lowest floor height in the industry and spacious cabs. Choose from CDL and non-CDL options to best suit your operational needs.

## Tailored Equipment for Professional Movers

In the moving and storage industry, having the right equipment is crucial. Trans Advantage offers specially designed equipment to meet the unique needs of today's moving and storage professionals.