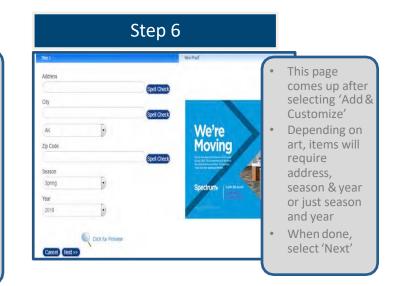

## 3.1 ONETOUCH ORDERING PROCESS

#### Step 7 Proof will automaticallv Please wait while your proof is generated This process may take a few moments. be generated to The proof should load on the right Do not Approve/Accept until the proof is fully visible! view and PC Only approve . To print a document: Right click, then click "Print" . To download a document: Right click, then click "Save as" Must select Proof Viewing Options - Key Shortcuts 'Proof · First click on the Proof Document to the right . Fit to page: "CTRL" and "0" Approved' in . Zoom in: "CTRL" and "+" + Zoom out "CTRL" and "-" . Zoom selected area: Right Click on the proof and select "Marguee Zoom", then select the desired area on the p order to move Need to make changes? Click the Back button forward • Follow Proof Approved instructions for completing Cancel «Back Accept order