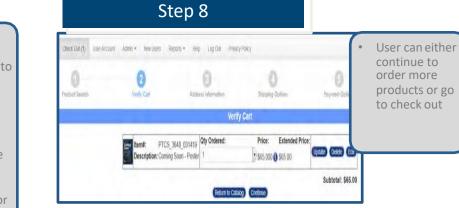

#### Step 7 Proof will automaticallv Please wait while your proof is generated This process may take a few moments. be generated to The proof should load on the right Do not Approve/Accept until the proof is fully visible! view and PC Only approve . To print a document: Right click, then click "Print" . To download a document: Right click, then click "Save as" Must select Proof Viewing Options - Key Shortcuts 'Proof · First click on the Proof Document to the right . Fit to page: "CTRL" and "0" Approved' in . Zoom in: "CTRL" and "+" + Zoom out "CTRL" and "-" . Zoom selected area: Right Click on the proof and select "Marguee Zoom", then select the desired area on the p order to move Need to make changes? Click the Back button forward • Follow Proof Approved instructions for completing Cancel «Back Accept order