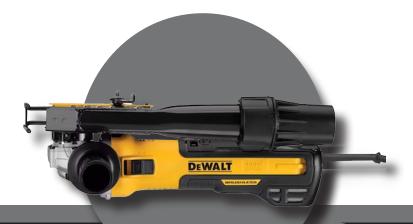

## **DEWALT** 5" - 6" Brushless Small Angle **Grinder with Tuckpointing Shroud Kit**

## DWE46202 (.959389)

- Brushless motor requires no brush changes
- The Kickback Brake engages when a pinch, stall, or bind-up event is sensed, quickly stopping the wheel, reducing the movement of the grinder, and shutting the motor off
- Power-loss reset® the on/off trigger switch has a no-volt release function. in the event of a power outage or other unexpected shut down, the trigger switch will need to be cycled