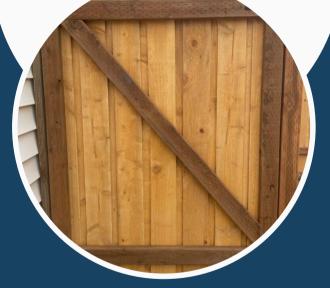

### Braced Wood Gate

A classic, reliable option. This gate features vertical planks supported by a strong diagonal brace. It resists sagging and is perfect for side yards or garden entries.