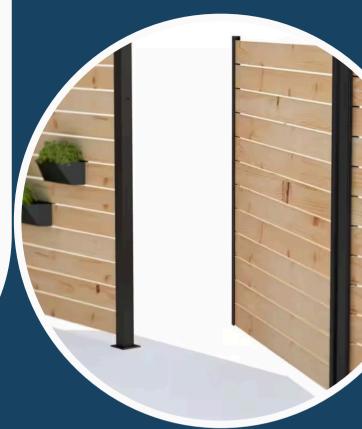

#### Panel Gate

Sleek, minimal, and versatile. The panel gate features clean horizontal lines and a modern frame, perfect for urban and contemporary homes