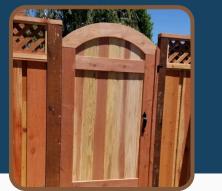

#### **Diagonal Gate**

Practical and stylish, the diagonal gate is built with angled bracing to handle heavy use while adding visual appeal to any wood fence line.