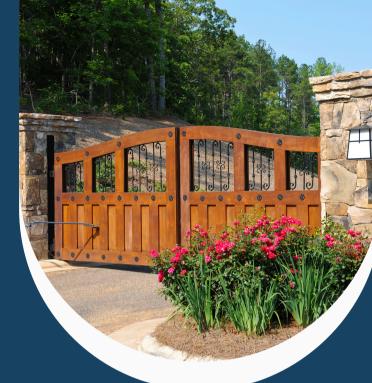

## Solid Core Wood Gate

Elegance meets privacy. Made from full wood panels, this gate adds a polished look to your yard or driveway while keeping things private and secure.