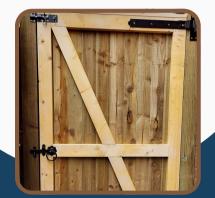

### Braced Wood Gate

A classic, reliable option. This gate features vertical planks supported by a strong diagonal brace. It resists sagging and is perfect for side yards or garden entries.