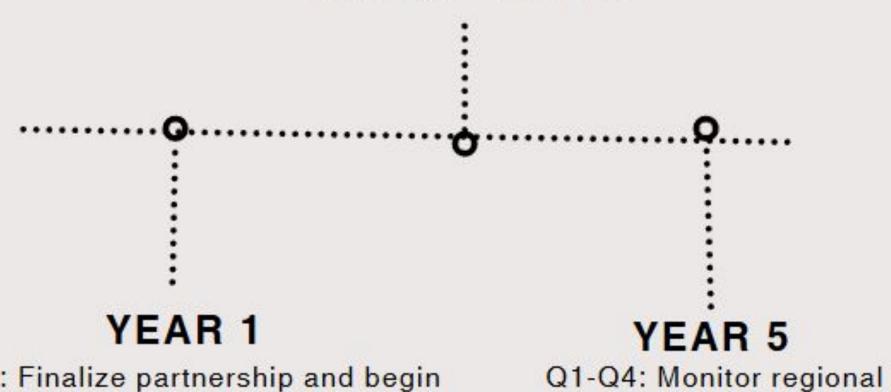

### Timeline

#### YEARS 2-4

Q1: Order 25 vans per year. Recruit and train staff.

Q2:Deploy vans in various test areas.

Q3: Enhance app functionality and optimize routing logistics.

Q4: Evaluate feedback.

performance and refine operations.

Q1: Finalize partnership and begin

25 van production.

Q2: Recruit and train staff.

Q3: Launch vans in test areas.

Q4: Evaluate feedback