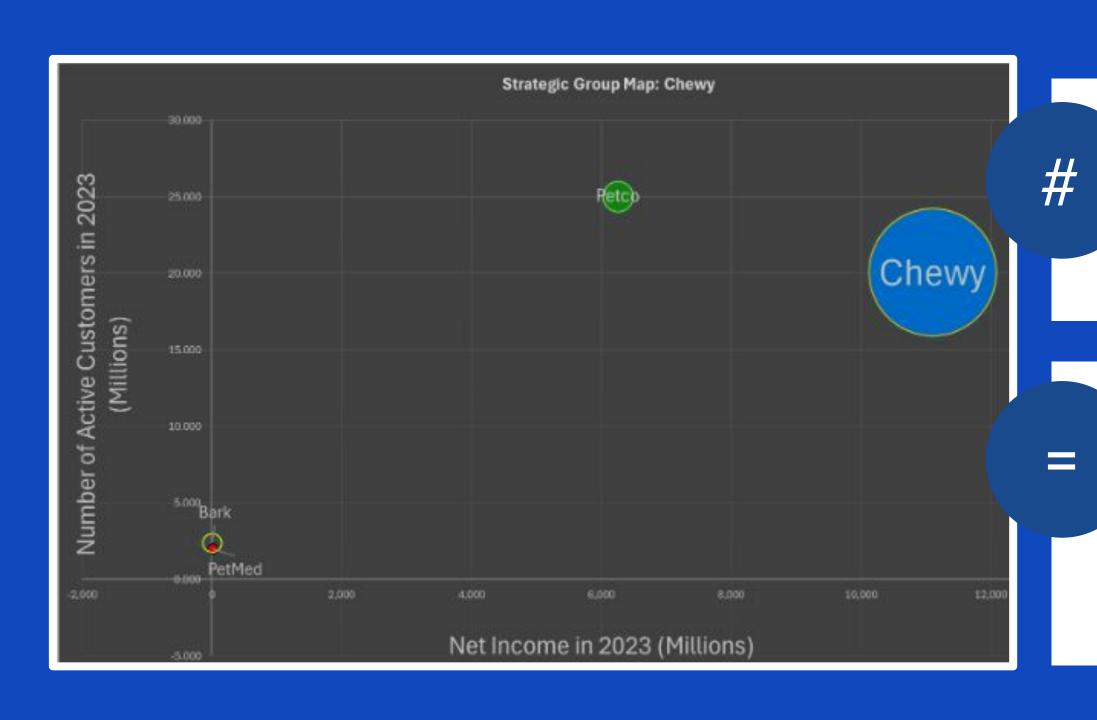

## STRATEGIC GROUP MAP

X - Net Income in 2024 (by millions)

Y - Number of Active Customers in 2024 (by millions)

Z - Market Cap

- Chewy dominates in Net Income (\$11 billion)
   and Market Cap (\$14 billion)
- Chewy's dominance in market cap surpasses all competitors combined.
- Highlights its superior financial strength and investor confidence.