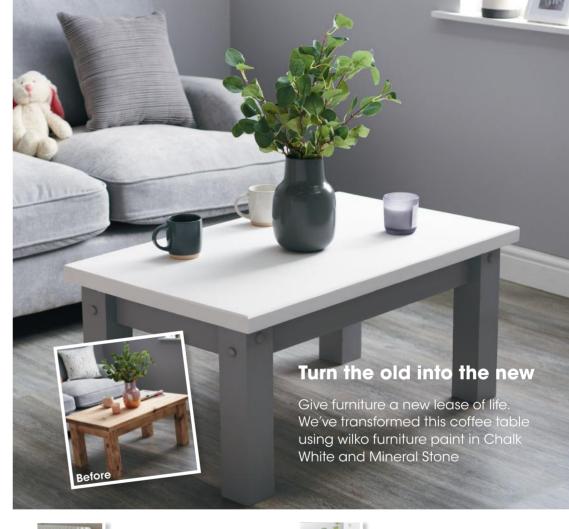

Give your walls some wow on a budget - that's a little win!

Who said radiators have to stay white? Add a touch of warmth to any room with radiator paint that complements your colour scheme.

Vamp up an old vase the easy wav - all it takes is a tin of wilko spray paint! It's quick drying and leaves a hardwearina finish with great coverage