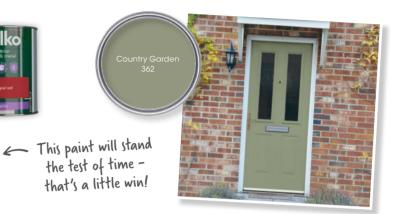

All-weather paint that covers brick and stonework on the outside of your home and in your garden

Offers 10 years' all-weather protection. Resists cracking, peeling and blistering

## WILKO EXTERIOR Pebble MASONRY PAINT White 174 Transform brickwork and masonry with a paint that can take everything the weather throws at it

Smooth, Textured

Smooth

Smooth

Smooth, Textured

English Garden 370