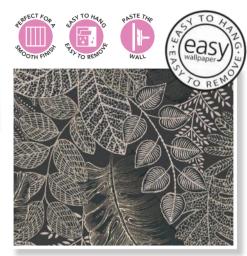

#### wilko Easy wallpaper

Give your lounge a stunning makeover the easy way with wallpaper that allows you to paste straight to the wall, instead of the paper

Measure your walls to check you have enough paper

Paste straight onto the wall

Apply the wallpaper to the wall

Trim the excess paper once it's up

Discover more little wins for a quick weekend refresh