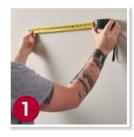

#### Perfect panelling in five steps

Measure your wall space and mark out your panelled design with a pencil, working outwards so it's symmetrical

Measure and cut timber panels to size based on your design (or buy the panels pre-cut)