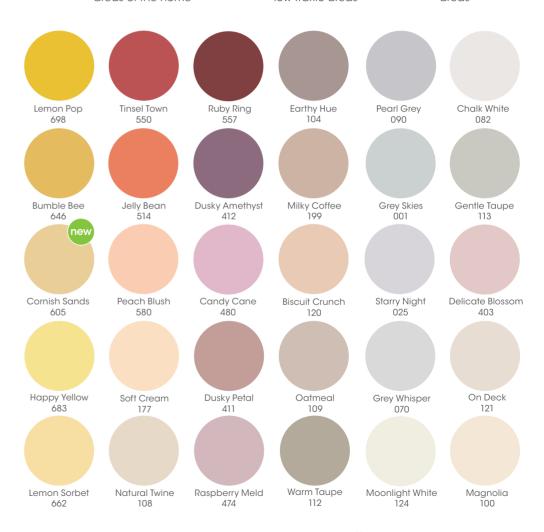

Your home reflects your personality, so we've gathered together the perfect family of paints and finishes, from soothing tones for living rooms, to vibrant colours for the kids' rooms. Choose from 85 different colours to suit every type of home. Find your perfect colour with our handy

# FIND YOUR PERFECT MATCH!

All these paint colours come in three finishes, making it even easier to find one that's right for your home

If you're using a dark colour in a busy area, choose Tough & Washable paint

#### Supernova Intense Blueberry After Hours Jaded Teal Dark Ivv Deep Sage 014 288 399 309 Purple Mist English Sage Pure Grev Midnight Hour Dark Duck Eaa Treetops 004 422 247 388 392 Storm Cloud Powder Purple Electric Neptune Hey Pesto Matcha Matcha 230 043 438 304 311 Mineral Stone Pottery Blue Moody Blue Duck Egg Delicate Duck Egg Whispering Sage 056 222 211 248 Cosy Grey Touch Of Silver Cool Water Mint Crisp Crushed Almond Cloudless 042 241 201 373 101 006

#### Refresh your worktops

Give your worktops a new lease of life with D-C-Fix. The sticky back plastic comes in a choice of styles and is easy to apply

Mineral Stone

056

Pearl Grev

090

Grey Whisper

Raspberry Meld

new

Pottery Blue

042

Moonlight White 124

Milky Coffee

nev

Did you know? We've got

English Sage

Cornish Sands

Touch Of Silver

Chalk White

082

Natural Twine

108

Treetops

Whispering Sage

Lemon Sorbet 662

new

101

Magnolia

SCAN ME

Discover even more great ways to refresh your kitchen

Get a new look for less with these selfadhesive mosaic tiles. They're so easy to use - simply peel and stick, then apply grout to keep in place