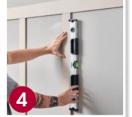

Prep your walls before attaching the panelling by sanding down any lumps and bumps

Make sure each panel fits before gluing (or nailing) in place, using a spirit level to keep things nice and straight

Fill the joints and sand down for a smooth finish. Apply two coats of paint to panelling and wall. We used Perfectly Greige