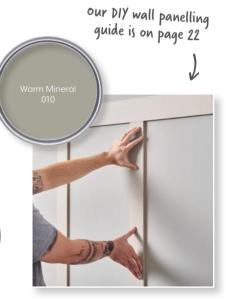

#### Perfect panelling in five steps

Measure your wall space and mark out your panelled design with a pencil, working outwards so it's symmetrical

Measure and cut timber panels to size based on your design (or buy the panels pre-cut)

Prep your walls before attaching the panelling by sanding down any lumps and bumps

Make sure each panel fits before gluing (or nailing) in place, using a spirit level to keep things nice and straight

Fill the joints and sand down for a smooth finish. Apply two coats of paint to panelling and wall. We used Perfectly Greige