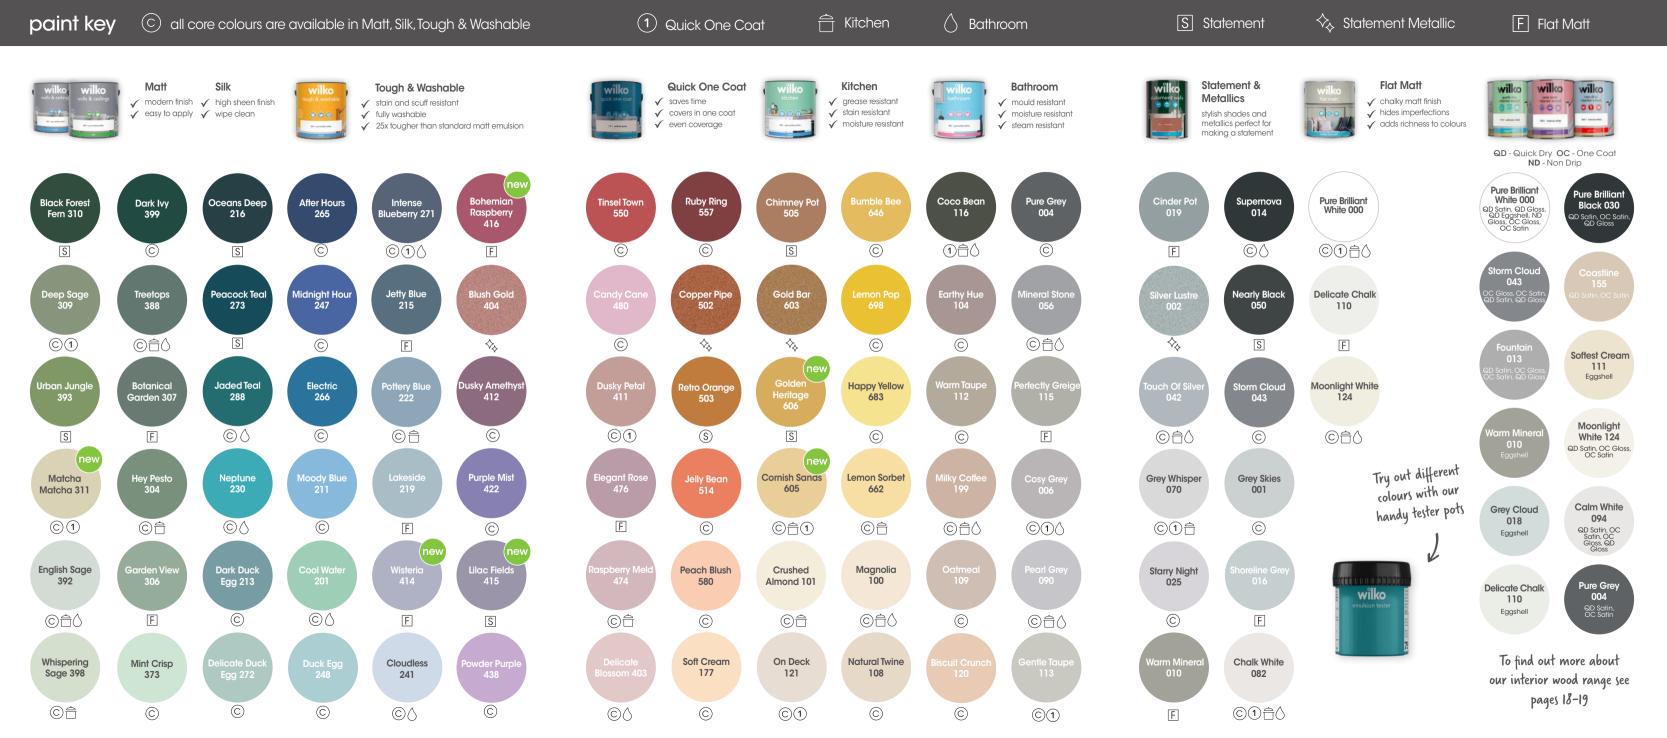

# FIND YOUR PERFECT MATCH!

All these paint colours come in three finishes, making it even easier to find one that's right for your home

If you're using a dark colour in a busy area, choose Tough & Washable paint

#### Supernova Intense Blueberry After Hours Jaded Teal Dark Ivv Deep Sage 014 288 399 309 Purple Mist English Sage Pure Grev Midnight Hour Dark Duck Eaa Treetops 004 422 247 388 392 Storm Cloud Powder Purple Electric Neptune Hey Pesto Matcha Matcha 230 043 438 304 311 Mineral Stone Pottery Blue Moody Blue Duck Egg Delicate Duck Egg Whispering Sage 056 222 211 248 Cosy Grey Touch Of Silver Cool Water Mint Crisp Crushed Almond Cloudless 042 241 201 373 101 006

#### Choose the right finish...

Tough & Washable Stain and scuffresistant paint that's 25x tougher than standard matt ideal for busy areas of the home

Matt
A contemporary
matt finish that
helps to hide
imperfections
- ideal for
bedrooms and
low traffic areas

Silk
Gives rooms
a high sheen
that's easy to
wipe clean
- ideal for
general living
areas