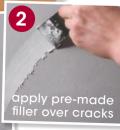

Prep your walls before attaching the panelling by sanding down any lumps and bumps

Make sure each panel fits before gluing (or nailing) in place, using a spirit level to keep things nice and straight

Fill the joints and sand down for a smooth finish. Apply two coats of paint to panelling and wall. We used Perfectly Greige