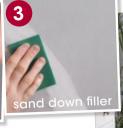

#### Fill and sand

Fill and sand off any lumps and bumps to give yourself a smooth surface

18