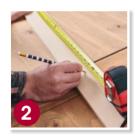

#### Perfect panelling in five steps

Measure your wall space and mark out your panelled design with a pencil, working outwards so it's symmetrical

Measure and cut timber panels to size based on your design (or buy the panels pre-cut)