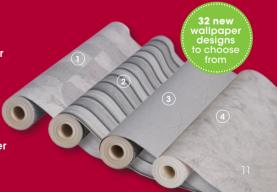

#### Choose from our new range...

- 1 wilko metallic crescent geo grey wallpaper 0539571 2
- **2 Fresco wooden slat grey wallpaper** 0539568\_2
- **3 Superfresco cols eternity grey wallpaper** 0539573 6
- **4 wilko Easy gentle kintsugi neutral wallpaper** 0539564\_4