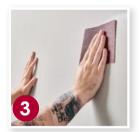

outside of your home and in your garden











Offers 10 years' all-weather protection. Resists cracking, peeling and blistering



### DIY MAKEOVERS MADE EASY!

#### Perfect panelling in five steps

Measure your wall space and mark out your panelled design with a pencil, working outwards so it's symmetrical

Measure and cut timber panels to size based on your design (or buy the panels pre-cut)



Prep your walls before attaching the panelling by sanding down any lumps and bumps



Make sure each panel fits before gluing (or nailing) in place, using a spirit level to keep things nice and straight



Fill the joints and sand down for a smooth finish. Apply two coats of paint to panelling and wall. We used Perfectly Greige



Give your walls some wow on a budget - that's a little win!



















Who said radiators have to stay white? Add a touch of warmth to any room with radiator paint that complements your colour scheme.



Vamp up an old vase the easy wav - all it takes is a tin of wilko spray paint! It's quick drying and leaves a hardwearina finish with great coverage

## WILKO EXTERIOR Pebble MASONRY PAINT White 174 Transform brickwork and masonry with a paint that can take everything the weather throws at it











Smooth, Textured



Smooth

Smooth



Smooth, Textured

English Garden 370

Smooth



Smooth, Textured

Pebble White 174

Smooth



Smooth

Crushed Almond 101

Smooth



Smooth, Textured

#### wilko Exterior Wood paint

We've spent 50 years developing an exterior paint that not only looks great, but is also guaranteed to last ten years withou