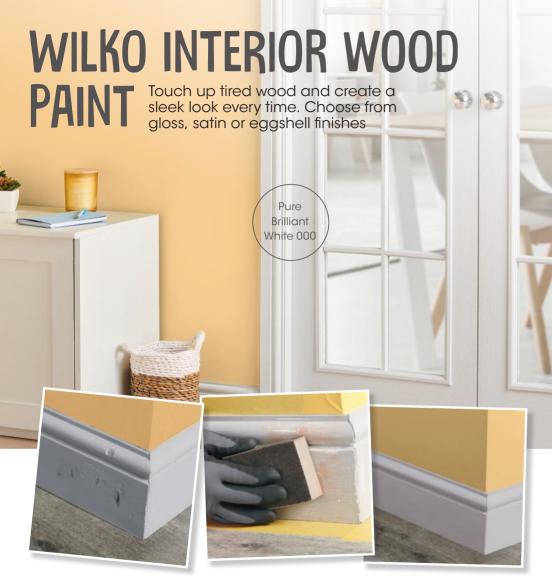

### Here's three things you need to consider when choosing the right wood paint

#### Product finish

#### **Eggshell**

Modern, low-sheen finish helps hide imperfections

#### Satin

Soft, mid-sheen finish which is easy to wipe clean

#### Gloss

High sheen look, helps to accent mouldings and woodwork

#### 2 Product type

#### **Quick Dry**

√ water based

- √ touch-dry in 4hrs 
  √ exceptional coverage
- √ non-yellowing
  √ no undercoat nee

One Coat

#### Non Drip

QD - Quick Drv OC - One Coat

- √ drip resistant
- √ no undercoat needed
  √ no undercoat needed
- 3 Colour

QD Satin, OC Satin, QD Gloss, OC Gloss

QD Satin, OC Satin, QD Gloss, OC Gloss

QD Eggshell