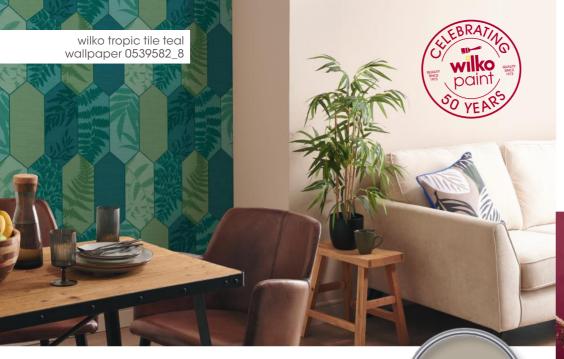

## Wild Escape

Welcome nature into your home with deep greens and earthy tones. Complement this organic style with wooden furniture and natural textures

Use more than one colour to enhance the look

Coco Bean

Matcha Matcha

wilko tropic tile neutral wallpaper 0539583\_5

Key colours that look great with this collection

Cornish Sands 605

Chalk White 082

Earthy Hue 104

(omplement this look with modern geo wallpaper