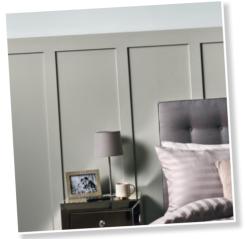

### DIY MAKEOVERS MADE EASY!

#### Perfect panelling in five steps

Measure your wall space and mark out your panelled design with a pencil, working outwards so it's symmetrical

Measure and cut timber panels to size based on your design (or buy the panels pre-cut)

Prep your walls before attaching the panelling by sanding down any lumps and bumps

Make sure each panel fits before gluing (or nailing) in place, using a spirit level to keep things nice and straight

Fill the joints and sand down for a smooth finish. Apply two coats of paint to panelling and wall. We used Perfectly Greige

Give your walls some wow on a budget - that's a little win!

Who said radiators have to stay white? Add a touch of warmth to any room with radiator paint that complements your colour scheme.

Vamp up an old vase the easy wav - all it takes is a tin of wilko spray paint! It's quick drying and leaves a hardwearina finish with great coverage