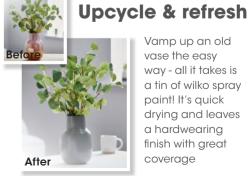

Give your walls some wow on a budget - that's a little win!

Who said radiators have to stay white? Add a touch of warmth to any room with radiator paint that complements your colour scheme.

Vamp up an old vase the easy wav - all it takes is a tin of wilko spray paint! It's quick drying and leaves a hardwearina finish with great coverage