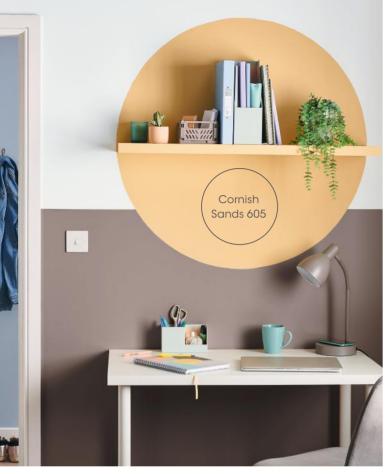

### Balanced

Fresh, modern colours mixed with soft accessories create an inspiring workspace that becomes a place to unwind when the working day is done

Hotel Chic

Live the luxe life with statement metallics and neutral base colours. Smoked glass and mirrored surfaces bring this elegant look together