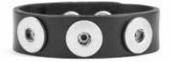

LEATHER BRACELET BLACK 7"-8.5" S0294 | \$19.95

STARLET WOVEN BRACELET Adjustable S0284 | \$19.95

BRAIDED EMOTION LEATHER BRACELET Fits up to 7.5" S0285 | \$19.95

ACCESSORIES: S0314, S0288, S0284, S0286 SNAPS: S0100, S0233, S0136, S0125, S0132, S0048