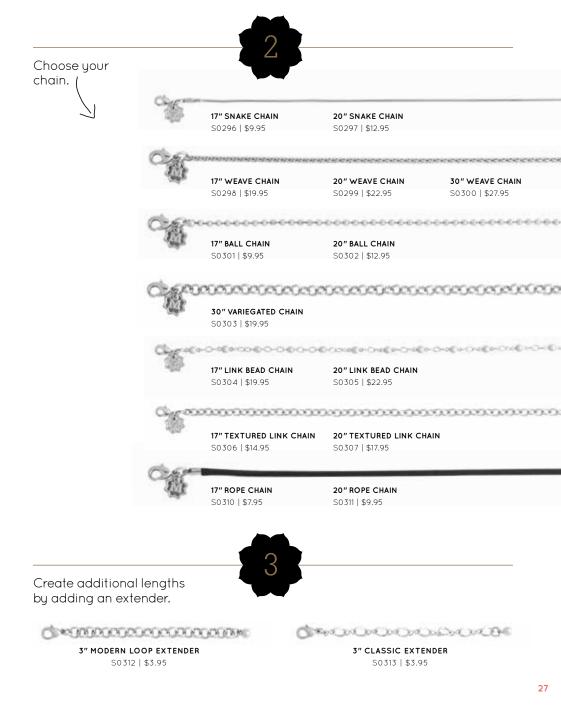

CROSS PENDANT S0281 | \$17.95

FILIGREE ENHANCER NECKLACE S0282 | \$17.95

CHOOSE YOUR CHAIN LENGTH

ACCESSORIES: S0273, S0291, S0284 SNAPS: S0090, S0095, S0056, S0060, S0218

> AMAZE WITH accessories