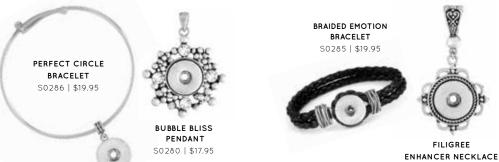

PERFECT CIRCLE BRACELET Adjustable S0286 | \$19.95

### CREATE CUSTOM NECKLACES THAT ARE ALL YOU

Pick a pendant that sets you apart.

DREAM WEAVER PENDANT S0277 | \$9.95

STARLET PENDANT S0278 | \$14.95

HEART SONG PENDANT S0279 | \$14.95

BUBBLE BLISS PENDANT S0280 | \$17.95

LEATHER BRACELET BLACK 7"-8.5" S0294 | \$19.95

STARLET WOVEN BRACELET Adjustable S0284 | \$19.95

BRAIDED EMOTION LEATHER BRACELET Fits up to 7.5" S0285 | \$19.95

ACCESSORIES: S0314, S0288, S0284, S0286 SNAPS: S0100, S0233, S0136, S0125, S0132, S0048