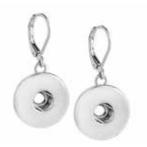

### FRAME YOUR FACE WITH A FABULOUS PAIR

DROPLET EARRINGS S0275 | \$14.95

SIMPLICITY CLASP EARRINGS S0276 | \$16.95