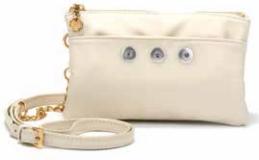

### ZIP EVERYTHING YOU NEED INTO THE PROPER POCKET

LAYLA CROSSBODY BLACK S0314 | \$59.95

LAYLA CROSSBODY IVORY S0315 | \$59.95

Crafted of Vegan Leather and offering plenty of organized interior storage, this bag makes every day fun!