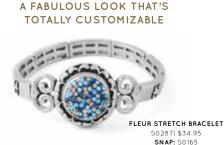

### DREAM WEAVER BRACELET 7"-8.5"

50289 | \$29.95

**CENTER STAGE BRACELET** 7"-8.5" S0291 | \$34.95

FLEUR STRETCH BRACELET One size fits most S0287 | \$34.95

TRIUMPH BANGLE BRACELET 2.5" in diameter S0288 | \$45.95