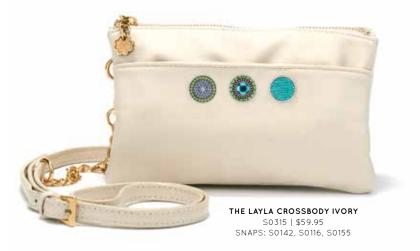

# CROSSBODY BAG

### ZIP EVERYTHING YOU NEED INTO THE PROPER POCKET

LAYLA CROSSBODY BLACK S0314 | \$59.95

LAYLA CROSSBODY IVORY S0315 | \$59.95

Crafted of Vegan Leather and offering plenty of organized interior storage, this bag makes every day fun!