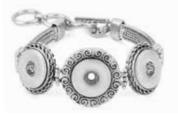

### CUSTOMIZE OUR BANDS, BANGLES, AND CHAINS TO CREATE EYE-CATCHING ARM CANDY

BEAUTY SQUARED BRACELET 7"-8.5" S0293 | \$49.95

MODERN LINKS BRACELET 7"-8.5" S0292 | \$45.95

LEATHER BRACELET BROWN 7"-8.5" S0295 | \$19.95

LEATHER BRACELET BLACK 7"-8.5" S0294 | \$19.95

STARLET WOVEN BRACELET Adjustable S0284 | \$19.95

BRAIDED EMOTION LEATHER BRACELET Fits up to 7.5" S0285 | \$19.95

ACCESSORIES: S0314, S0288, S0284, S0286 SNAPS: S0100, S0233, S0136, S0125, S0132, S0048