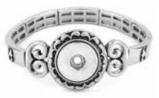

### DREAM WEAVER BRACELET 7"-8.5"

50289 | \$29.95

**CENTER STAGE BRACELET** 7"-8.5" S0291 | \$34.95

FLEUR STRETCH BRACELET One size fits most S0287 | \$34.95

TRIUMPH BANGLE BRACELET 2.5" in diameter S0288 | \$45.95