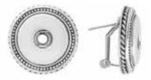

### ADD BLING TO A RING-OR KEEP IT SIMPLE

STARLET RING Stretch S0273 | \$19.95

DREAM WEAVER RING Stretch S0274 | \$19.95