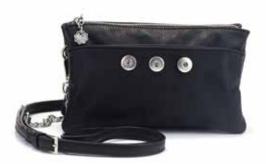

### ZIP EVERYTHING YOU NEED INTO THE PROPER POCKET

LAYLA CROSSBODY BLACK S0314 | \$59.95

LAYLA CROSSBODY IVORY S0315 | \$59.95

Crafted of Vegan Leather and offering plenty of organized interior storage, this bag makes every day fun!