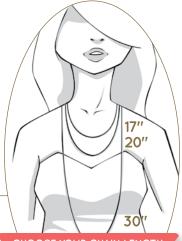

CROSS PENDANT S0281 | \$17.95

FILIGREE ENHANCER NECKLACE S0282 | \$17.95

CHOOSE YOUR CHAIN LENGTH

ACCESSORIES: S0273, S0291, S0284 SNAPS: S0090, S0095, S0056, S0060, S0218

> AMAZE WITH accessories