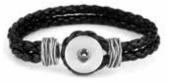

LEATHER BRACELET BLACK 7"-8.5" S0294 | \$19.95

STARLET WOVEN BRACELET Adjustable S0284 | \$19.95

BRAIDED EMOTION LEATHER BRACELET Fits up to 7.5" S0285 | \$19.95

ACCESSORIES: S0314, S0288, S0284, S0286 SNAPS: S0100, S0233, S0136, S0125, S0132, S0048