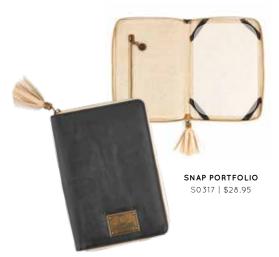

### STAY ORGANIZED! IT'S A SNAP!

Keep your Snaps organized and all in one place with our vegan leather portfolio case featuring a 36-Snap storage card, inner pocket, and zip closure with tassel zipper pull.