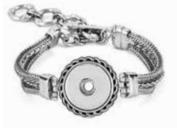

### CUSTOMIZE OUR BANDS, BANGLES, AND CHAINS TO CREATE EYE-CATCHING ARM CANDY

DREAM WEAVER BRACELET-SMALL 6"-7.25" S0290 | \$29.95

### DREAM WEAVER BRACELET 7"-8.5"

50289 | \$29.95

**CENTER STAGE BRACELET** 7"-8.5" S0291 | \$34.95

FLEUR STRETCH BRACELET One size fits most S0287 | \$34.95

TRIUMPH BANGLE BRACELET 2.5" in diameter S0288 | \$45.95