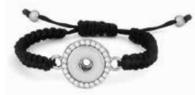

LEATHER BRACELET BLACK 7"-8.5" S0294 | \$19.95

STARLET WOVEN BRACELET Adjustable S0284 | \$19.95

BRAIDED EMOTION LEATHER BRACELET Fits up to 7.5" S0285 | \$19.95

ACCESSORIES: S0314, S0288, S0284, S0286 SNAPS: S0100, S0233, S0136, S0125, S0132, S0048