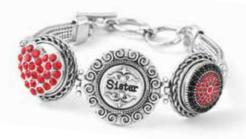

# HUGS & KISSES

S0008 | \$8,95

CREATE A CUSTOMIZED GIFT

CENTER STAGE BRACELET S0291 | \$34.95 SNAPS: S0006, S0012, S0141

Make something special for someone special!

SHOW YOUR MOM, SISTER OR BEST FRIEND HOW MUCH YOU LOVE THEM

### FAMILY AND FRIENDS SNAPS

CRYSTAL MOM CLEAR S0010 | \$8.95

CRYSTAL GRANDMA CLEAR S0011 | \$8.95

CRYSTAL SISTER CLEAR S0012 | \$8.95

CRYSTAL NANA CLEAR S0013 | \$8.95

CRYSTAL AUNT

CLEAR

S0014 | \$8.95