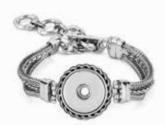

### CUSTOMIZE OUR BANDS, BANGLES, AND CHAINS TO CREATE EYE-CATCHING ARM CANDY

DREAM WEAVER BRACELET-SMALL 6"-7.25" S0290 | \$29.95

### DREAM WEAVER BRACELET 7"-8.5"

50289 | \$29.95

**CENTER STAGE BRACELET** 7"-8.5" S0291 | \$34.95

FLEUR STRETCH BRACELET One size fits most S0287 | \$34.95

TRIUMPH BANGLE BRACELET 2.5" in diameter S0288 | \$45.95