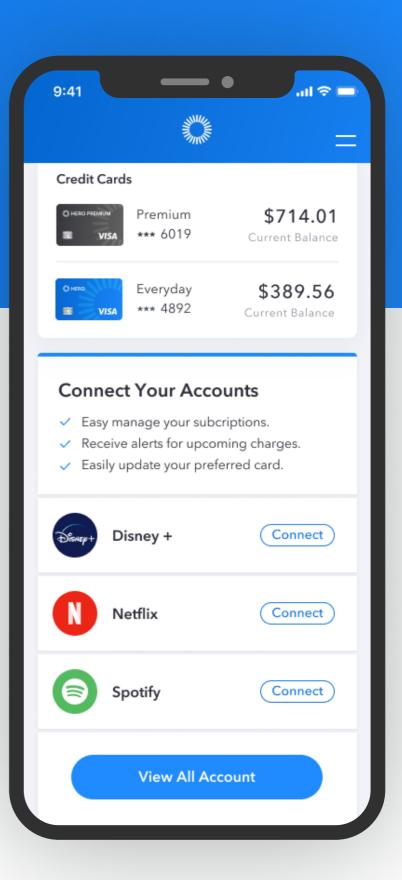

Connect Accounts Easily

# Intelligent Card Management

Intelligent Card Management (ICM) from BillGO helps give cardholders greater control and peace of mind over their bill payments and subscriptions. Additionally, cardholders get notifications about upcoming charges and can easily update their preferred card on file. This added convenience can help facilitate increased card usage.