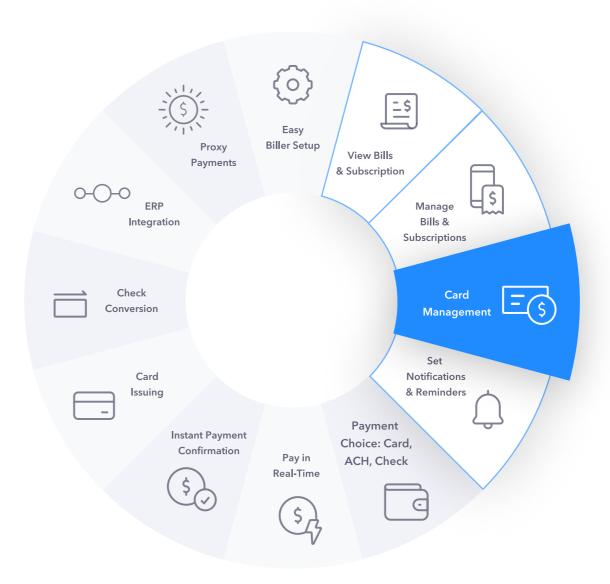

### **Intelligent Card Management**

#### The Next Generation in Bill Pay Technology

BillGO's Intelligent Card Management empowers your customers to manage many of their bills and subscriptions - in a single, centralized location.

Additionally, Fls and fintechs benefit from ICM by giving them the tools they need to better serve their customers and nurture long-term, rewarding relationships. Best of all, ICM helps make your institution's card the card-of-choice.