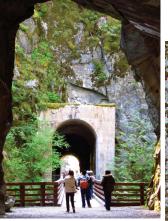

# OTHELLO TUNNELS. FRASER VALLEY

Looking for a slice of history? Check drive from Vancouver. An old series of train tunnels and bridges made