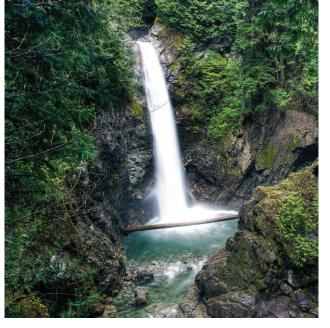

## CASCADE FALLS. MISSION

For a lovely nature walk, head to Cascade Falls Regional Park in Mission, BC, and walk up to Vancouver's most scenic and accessible waterfall. As it's an extremely easy trek to the waterfall, this makes it a great choice for families with kids or for those lazy Sundays where you want a taste of the outdoors, but don't actually want to strain yourself. Photo: Casey Yee/ Wikimedia Commons