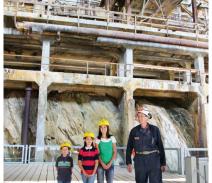

# OTHELLO TUNNELS. FRASER VALLEY

Looking for a slice of history? Check drive from Vancouver. An old series of train tunnels and bridges made





### **BOWEN ISLAND**

Just a 20-minute ferry ride from Horseshoe Bay, Bowen Island makes for a great day trip because there's something here for everyone. Visit the Bowen Island Pub for a cozy meal, stroll through Artisan Square for some shopping, perhaps visiting a gallery or two. Outdoorsy types can hike to Dorman Point for spectacular views or check out some of the more challenging trails.



## BRITANNIA MINING MUSEUM





## CASCADE FALLS. MISSION

For a lovely nature walk, head to Cascade Falls Regional Park in Mission, BC, and walk up to Vancouver's most scenic and accessible waterfall. As it's an extremely easy trek to the waterfall, this makes it a great choice for families with kids or for those lazy Sundays where you want a taste of the outdoors, but don't actually want to strain yourself. Photo: Casey Yee/ Wikimedia Commons



# WHYTECLIFF PARK. **WEST VANCOUVER**

Just a stone's throw from Horseshoe Bay, escape to Whytecliff Park for spectacular views of the rugged cliffs and scenic walks on the beach. For more adventurous explorers, this is also a great spot for scuba diving! Photo: Jaden Nyberg



Tarana Rana is a freelance writer in Vancouver, BC. In her spare time, she enjoys exploring the c