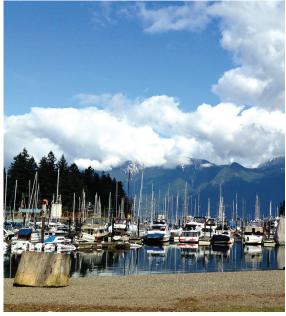

### **BOWEN ISLAND**

Just a 20-minute ferry ride from Horseshoe Bay, Bowen Island makes for a great day trip because there's something here for everyone. Visit the Bowen Island Pub for a cozy meal, stroll through Artisan Square for some shopping, perhaps visiting a gallery or two. Outdoorsy types can hike to Dorman Point for spectacular views or check out some of the more challenging trails.