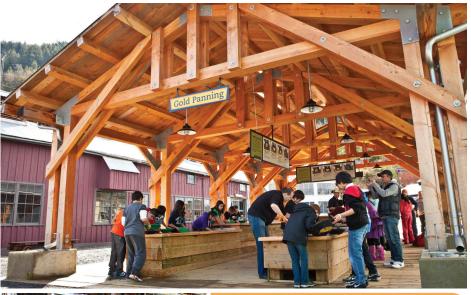

# OTHELLO TUNNELS. FRASER VALLEY

Looking for a slice of history? Check drive from Vancouver. An old series of train tunnels and bridges made





### **BOWEN ISLAND**

Just a 20-minute ferry ride from Horseshoe Bay, Bowen Island makes for a great day trip because there's something here for everyone. Visit the Bowen Island Pub for a cozy meal, stroll through Artisan Square for some shopping, perhaps visiting a gallery or two. Outdoorsy types can hike to Dorman Point for spectacular views or check out some of the more challenging trails.



## BRITANNIA MINING MUSEUM





## CASCADE FALLS. MISSION

For a lovely nature walk, head to Cascade Falls Regional Park in Mission, BC, and walk up to Vancouver's most scenic and accessible waterfall. As it's an extremely easy trek to the waterfall, this makes it a great choice for families with kids or for those lazy Sundays where you want a taste of the outdoors, but don't actually want to strain yourself. Photo: Casey Yee/ Wikimedia Commons



# WHYTECLIFF PARK. **WEST VANCOUVER**

Just a stone's throw from Horseshoe Bay, escape to Whytecliff Park for spectacular views of the rugged cliffs and scenic walks on the beach. For more adventurous explorers, this is also a great spot for scuba diving! Photo: Jaden Nyberg



Tarana Rana is a freelance writer in Vancouver, BC. In her spare ti