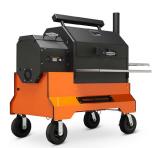

**\$799.00** Breeo X-Series 24" (S.S.) Smokeless Fire Pit

**\$3,199.00** Yoder YS640s Competition Pellet Grill

**\$2,499.00** Yoder YS640s Standard Pellet Grill

**\$1,750.00** Meadow Creek BBQ42 Chicken Cooker