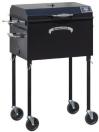

**\$799.00** Breeo X-Series 24" (S.S.) Smokeless Fire Pit

**\$3,199.00** Yoder YS640s Competition Pellet Grill

**\$2,499.00** Yoder YS640s Standard Pellet Grill

**\$1,750.00** Meadow Creek BBQ42 Chicken Cooker