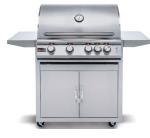

**\$2,949.98** Blaze LTE 32" 4 Burner Gas Grill in Cart

**\$899.00** GMG Ledge Prime WiFi Pellet Grill

**\$999.99** HALO Elite4B 8 Zone Outdoor Griddle

Coalway of Apple Creek | Coalway of Charm 11881 Dover Road4492 State Route 557Apple Creek, OH 44606Millersburg, OH 44654