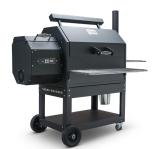

**\$799.00** Breeo X-Series 24" (S.S.) Smokeless Fire Pit

**\$3,199.00** Yoder YS640s Competition Pellet Grill

**\$2,499.00** Yoder YS640s Standard Pellet Grill

**\$1,750.00** Meadow Creek BBQ42 Chicken Cooker