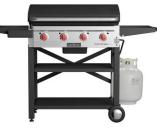

**\$1,195.00** Meadow Creek BBQ26S Chicken Cooker

**\$629.00** Camp Chef FTG600GL Flat Top Grill with Lid

**\$1,399.00** Alfa Forni ONE Pizza Oven

**\$1,499.00** Napoleon Prestige 500 Gas Grill