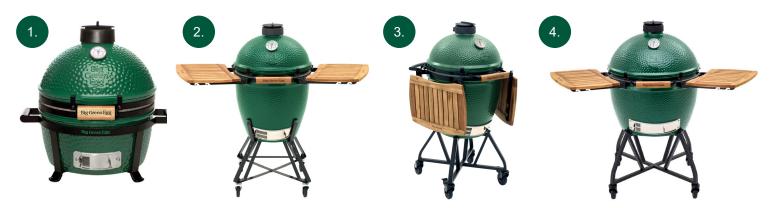

#### **Big Green Egg**

| Big Green Egg Packages                                          | Retail Price | Qty. 2-4        | Qty. 5-10       | Qty. 10+        |
|-----------------------------------------------------------------|--------------|-----------------|-----------------|-----------------|
| 1.MiniMax BGE with Carrier                                      | \$699.95     | -\$50 per unit  | -\$75 per unit  | -\$100 per unit |
| 2. Large BGE with Reg. Nest<br>& Acacia Mates                   | \$1,499.00   | -\$100 per unit | -\$125 per unit | -\$150 per unit |
| 3. Large BGE with<br>IntEGGrated Nest Handler &<br>Acacia Mates | \$1,599.00   | -\$100 per unit | -\$125 per unit | -\$150 per unit |
| 4. XL BGE with IntEGGrated Nest Handler & Acacia Mates          | \$1,999.00   | -\$150 per unit | -\$175 per unit | -\$200 per unit |