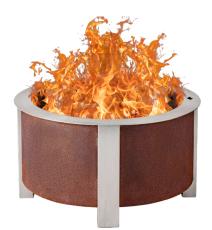

## **VOLUME DISCOUNTS**

Call today to receive volume discounts on any of these items. (*Retail prices are shown, and may be subject to change.*)

**\$599.00** Breeo X-Series 24" (Patina) Smokeless Fire Pit