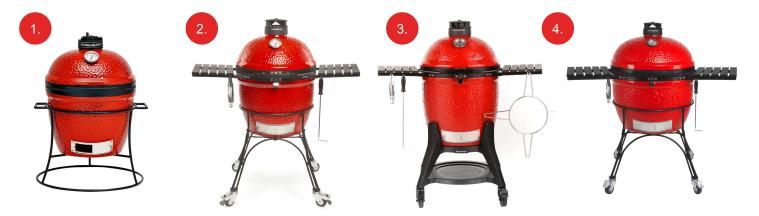

| Kamado Joe Packages                                                     | Retail Price | Qty. 2-4        | Qty. 5-10       | Qty. 10+        |
|-------------------------------------------------------------------------|--------------|-----------------|-----------------|-----------------|
| 1. Joe Jr. with Cast Iron Stand                                         | \$499.00     | -\$50 per unit  | -\$75 per unit  | -\$100 per unit |
| 2. Classic Joe Series II with<br>Steel Cart & Aluminum Side<br>Shelves  | \$1,299.00   | -\$75 per unit  | -\$100 per unit | -\$125 per unit |
| 3. Classic Joe Series III with<br>Steel Cart & Aluminum Side<br>Shelves | \$1,999.00   | -\$150 per unit | -\$175 per unit | -\$200 per unit |
| 4. Big Joe Series II with Steel<br>Cart & Aluminum Side Shelves         | \$1,999.00   | -\$150 per unit | -\$175 per unit | -\$200 per unit |