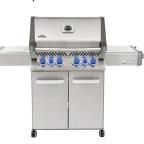

**\$1,195.00** Meadow Creek BBQ26S Chicken Cooker

**\$629.00** Camp Chef FTG600GL Flat Top Grill with Lid

**\$1,399.00** Alfa Forni ONE Pizza Oven

**\$1,499.00** Napoleon Prestige 500 Gas Grill