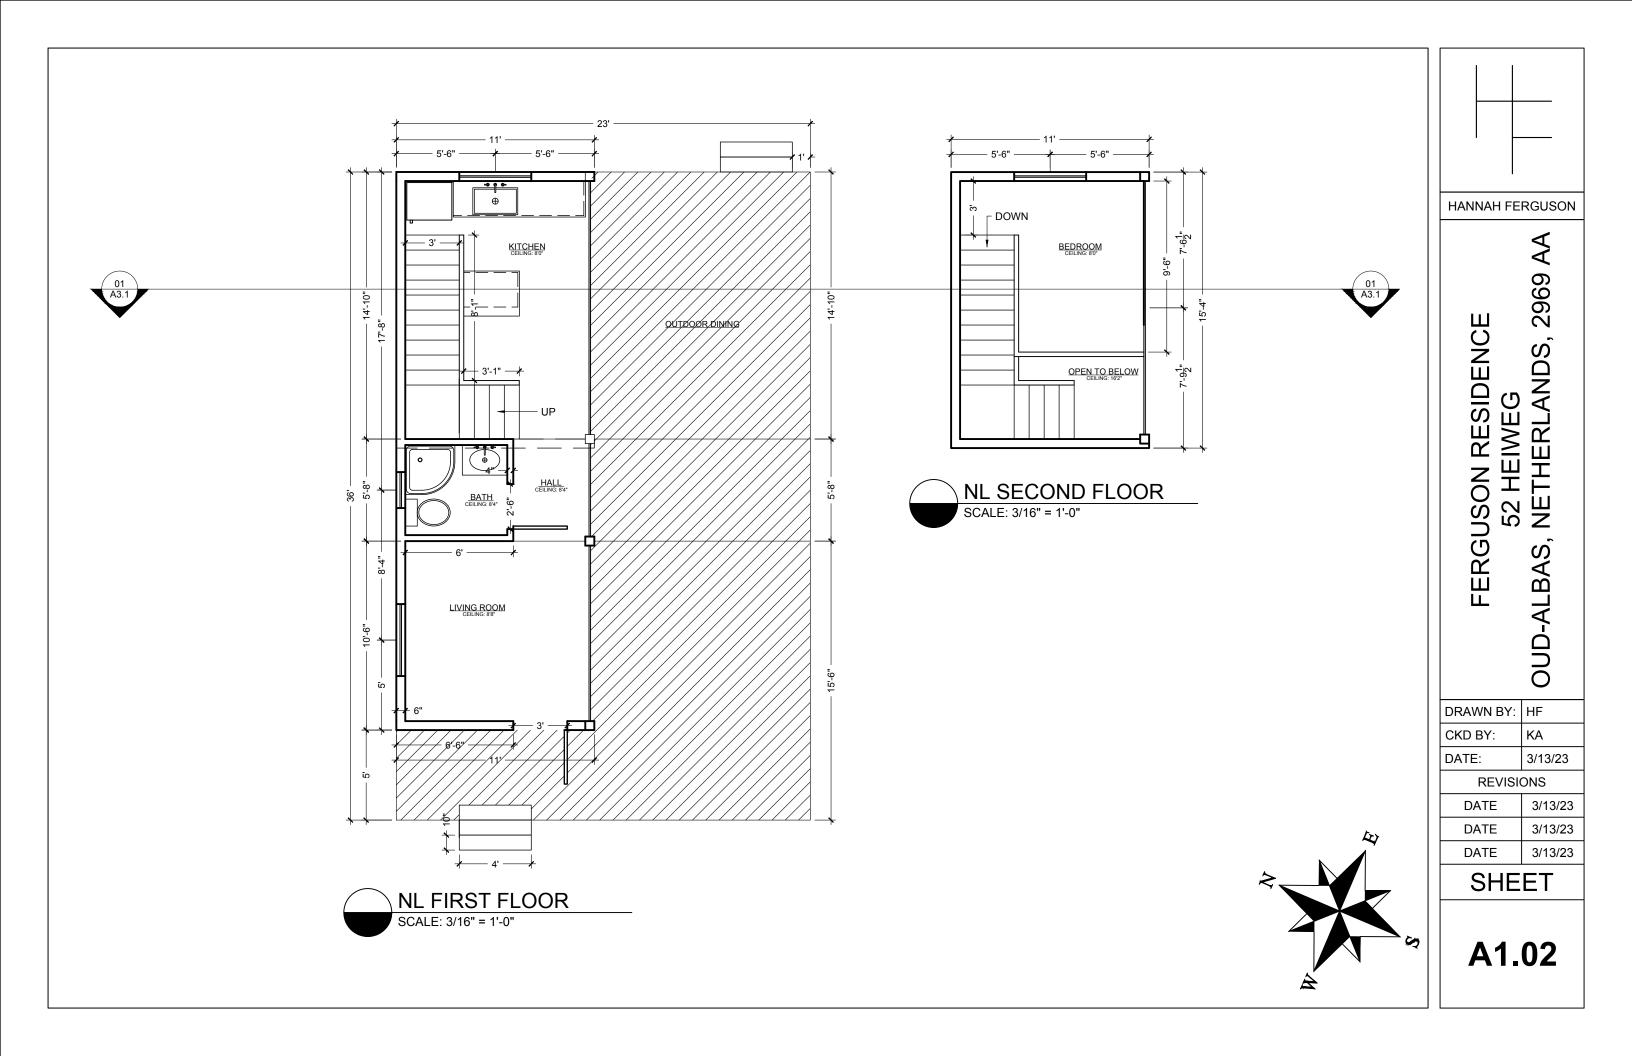

| FERGUSON RESIDENCE   | D-ALBAS, NETHERLANDS, 2969 AA |  |
|----------------------|-------------------------------|--|
|                      | INO                           |  |
| DRAWN BY:<br>CKD BY: | HF                            |  |
| DATE:                | KA<br>12/9/22                 |  |
| REVISI               |                               |  |
| DATE                 | 12/9/22                       |  |
| DATE                 | 12/9/22                       |  |
| DATE                 | 12/9/22                       |  |
| SHE                  | ET                            |  |
| A1.                  |                               |  |