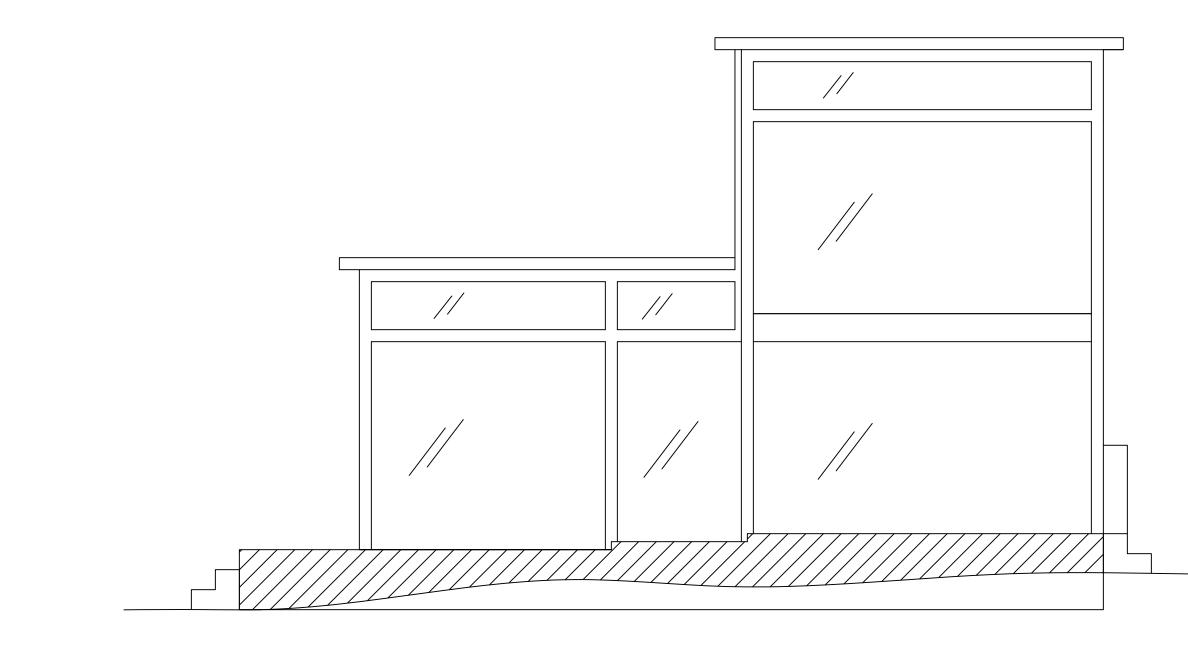

| 3/13/23                         |
| CKD BY:            | KA                              |
| DATE:              | 3/13/23                         |
| REVISIO            | ONS                             |



| FERGUSON RESIDENCE | OUD-ALBAS, NETHERLANDS, 2969 AA |
|--------------------|---------------------------------|
| DRAWN BY:          | HF                              |
| CKD BY:            | KA                              |
| DATE:              | 3/13/23                         |
| REVISIO<br>DATE    | ONS<br>3/13/23                  |
| DATE               | 3/13/23                         |
| DATE               | 3/13/23                         |
| SHE                | ET                              |
|                    |                                 |













NL EXTERIOR ELEVATIONS - SOUTH SCALE: 1/4" = 1'-0"















## RAINWATER COLLECTION

STAIRS

| HANNAH FE                       | RGUSON                          |
|---------------------------------|---------------------------------|
| FERGUSON RESIDENCE<br>52 HEIWEG | OUD-ALBAS, NETHERLANDS, 2969 AA |
| DRAWN BY:                       | HF                              |
| CKD BY:                         | KA                              |
| DATE:                           | 5/1/23                          |
| REVISIO<br>DATE                 | JNS<br>5/1/23                   |
| DATE                            | 5/1/23                          |
| DATE                            | 5/1/23                          |
| SHE                             |