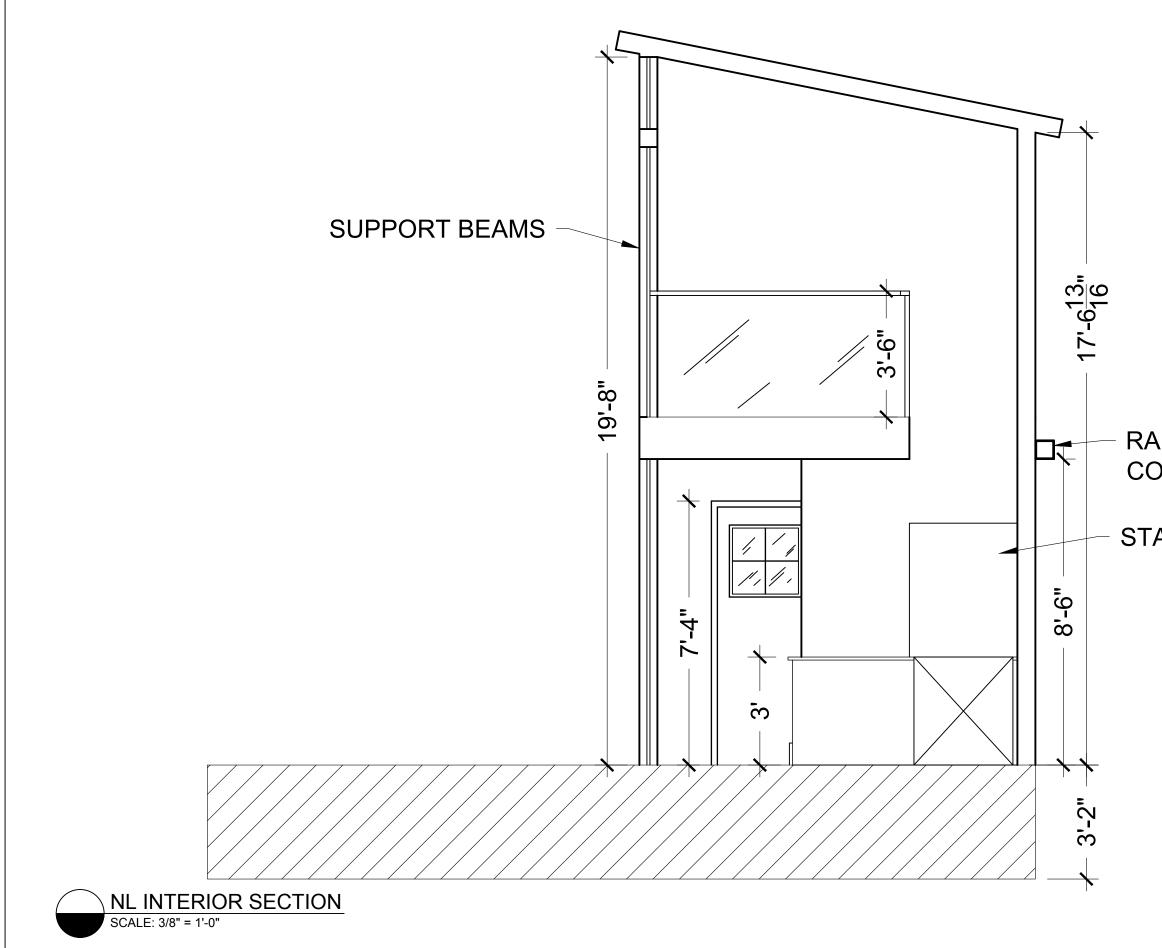

| KA                              |
| DATE:              | 3/13/23                         |
| REVISIO            | ONS                             |



| FERGUSON RESIDENCE | OUD-ALBAS, NETHERLANDS, 2969 AA |
|--------------------|---------------------------------|
| DRAWN BY:          | HF                              |
| CKD BY:            | KA                              |
| DATE:              | 3/13/23                         |
| REVISIO<br>DATE    | ONS<br>3/13/23                  |
| DATE               | 3/13/23                         |
| DATE               | 3/13/23                         |
| SHE                | ET                              |
|                    |                                 |













NL EXTERIOR ELEVATIONS - SOUTH SCALE: 1/4" = 1'-0"















## RAINWATER COLLECTION

STAIRS

| HANNAH FE                       | RGUSON                          |
|---------------------------------|---------------------------------|
| FERGUSON RESIDENCE<br>52 HEIWEG | OUD-ALBAS, NETHERLANDS, 2969 AA |
| DRAWN BY:                       | HF                              |
| CKD BY:                         | KA                              |
| DATE:                           | 5/1/23                          |
| REVISIO<br>DATE                 | JNS<br>5/1/23                   |
| DATE                            | 5/1/23                          |
| DATE                            | 5/1/23                          |
| SHE                             |                                 |
| A3.                             |