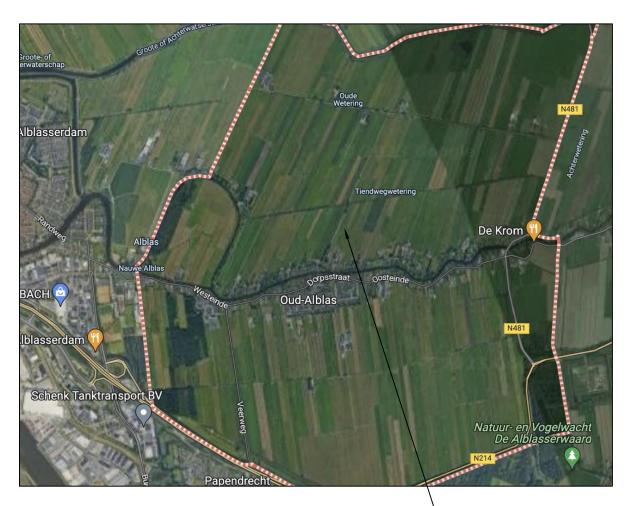

## SITE DESCRIPTION

THIS PROPERTY IS LOCATED IN OUD-ALBLAS, A FARM VILLAGE IN THE DUTCH PROVINCE OF SOUTH HOLLAND, JUST AN HOUR DRIVE FROM AMSTERDAM. AS OF 2022, 2,320 PEOPLE LIVE IN OUD-ALBLAS. THIS NEIGHBORHOOD IS MARKED BY ITS MANY CANALS. THE PROJECT SITE IS LOCATED EXACTLY 0 METERS ABOVE SEA LEVEL. THIS AREA IS KNOWN FOR ITS VARIETY OF FLOWERS INCLUDING LILAC, DUTCH TULIPS, WISTERIA, BUTTERCUPS, AND DAISIES AMONG MANY OTHERS. THERE ARE FEW TREES ON THE PROPERTY, BUT THE ONES PRESENT ARE OAK AND LINDEN TREES. RAINFALL STAYS CONSISTENT OVER THE SEASONS, AVERAGING 2-3 INCHES OF RAINFALL A DAY. IN THE WINTER, TEMPERATURES CAN BE AS LOW AS 33, AND IN THE SUMMER IT REACHES 73 DEGREES FAHRENHEIT.