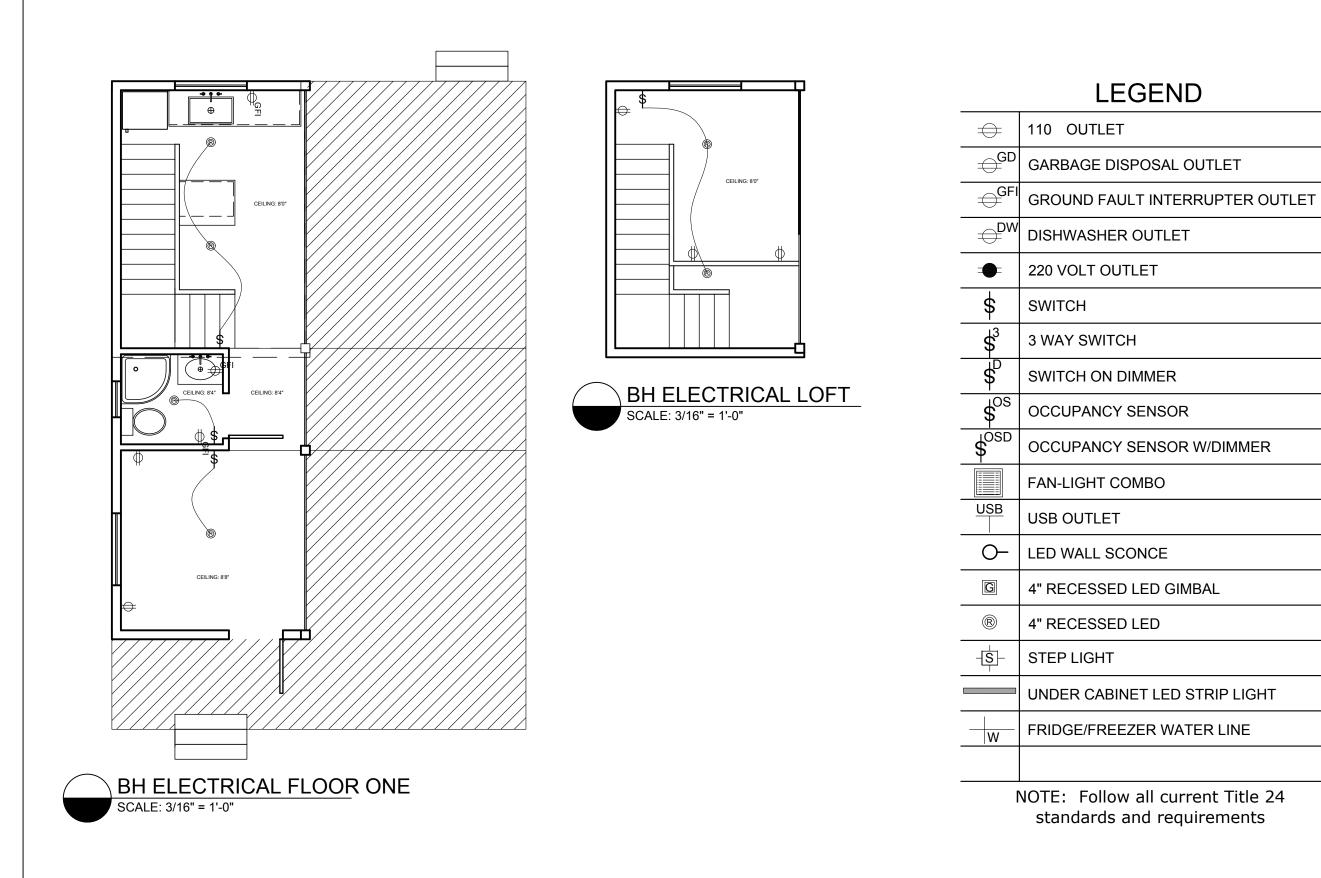

| HANNAH FE                       | RGUSON                          |  |
|---------------------------------|---------------------------------|--|
|                                 |                                 |  |
| FERGUSON RESIDENCE<br>52 HEIWEG | OUD-ALBAS, NETHERLANDS, 2969 A/ |  |
| DRAWN BY:                       | HF                              |  |
| CKD BY:                         | KA                              |  |
| DATE:                           | 3/30/23                         |  |
| REVISIONS                       |                                 |  |
| DATE                            | 3/30/23                         |  |
| DATE                            | 3/30/23                         |  |
| DATE<br>SHE                     | 3/30/23                         |  |
| E1.                             |                                 |  |