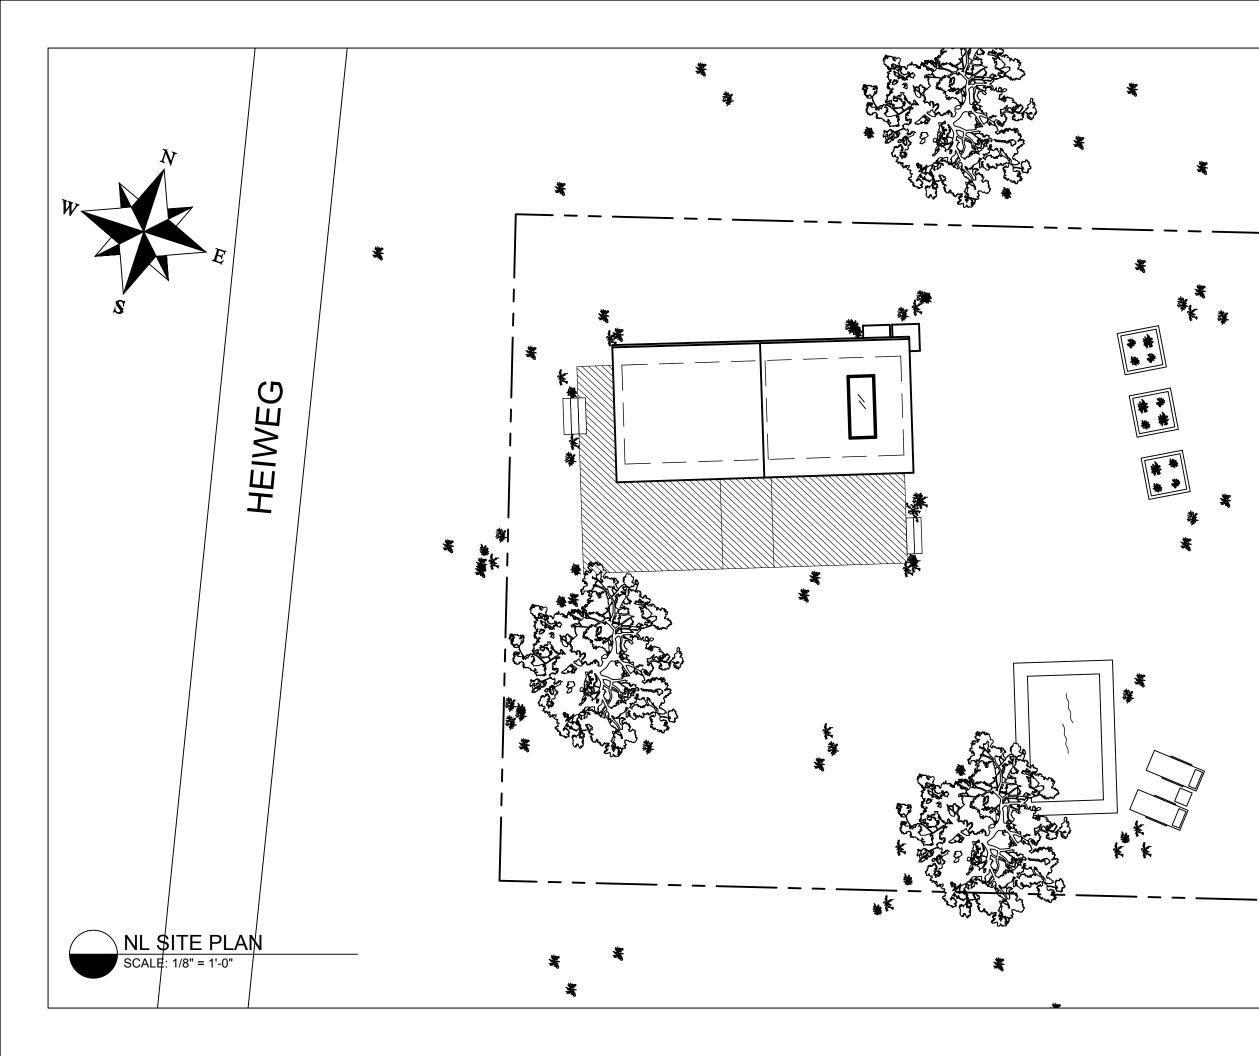

## PROJECT SITE

| FERGUSON RESIDENCE | OUD-ALBAS, NETHERLANDS, 2969 AA |
|--------------------|---------------------------------|
|                    |                                 |
| DRAWN BY:          | HF                              |
| CKD BY:            | KA                              |
| CKD BY:            | KA                              |
| DATE:              | 3/13/23                         |
| CKD BY:            | KA                              |
| DATE:              | 3/13/23                         |
| REVISIO            | ONS                             |
| CKD BY:            | KA                              |
| DATE:              | 3/13/23                         |
| REVISIO            | ONS                             |
| DATE               | 3/13/23                         |
| CKD BY:            | KA                              |
| DATE:              | 3/13/23                         |
| REVISIO            | ONS                             |

| FERGUSON RESIDENCE | OUD-ALBAS, NETHERLANDS, 2969 AA |
|--------------------|---------------------------------|
| DRAWN BY:          | HF                              |
| CKD BY:            | KA                              |
| DATE:              | 3/13/23                         |
| REVISIO<br>DATE    | ONS<br>3/13/23                  |
| DATE               | 3/13/23                         |
| DATE               | 3/13/23                         |
| SHE                | ET                              |
|                    |                                 |