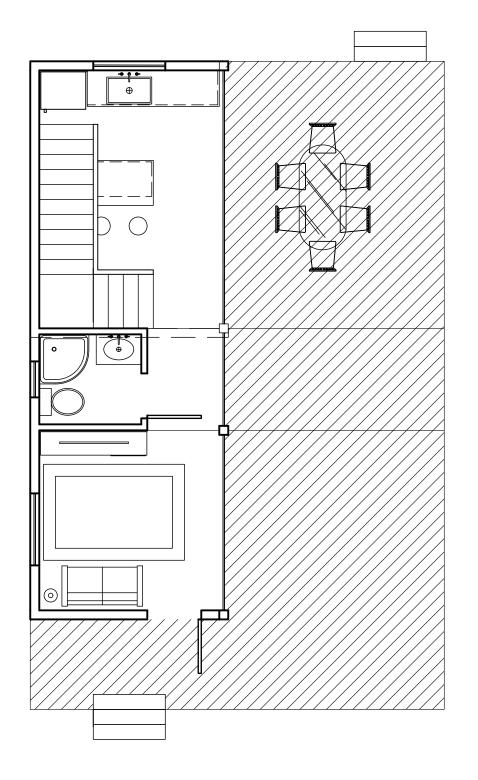

| FERGUSON RESIDENCE   | D-ALBAS, NETHERLANDS, 2969 AA |  |
|----------------------|-------------------------------|--|
|                      | INO                           |  |
| DRAWN BY:<br>CKD BY: | HF                            |  |
| DATE:                | KA<br>12/9/22                 |  |
| REVISI               |                               |  |
| DATE                 | 12/9/22                       |  |
| DATE                 | 12/9/22                       |  |
| DATE                 | 12/9/22                       |  |
| SHE                  | ET                            |  |
| A1.                  |                               |  |