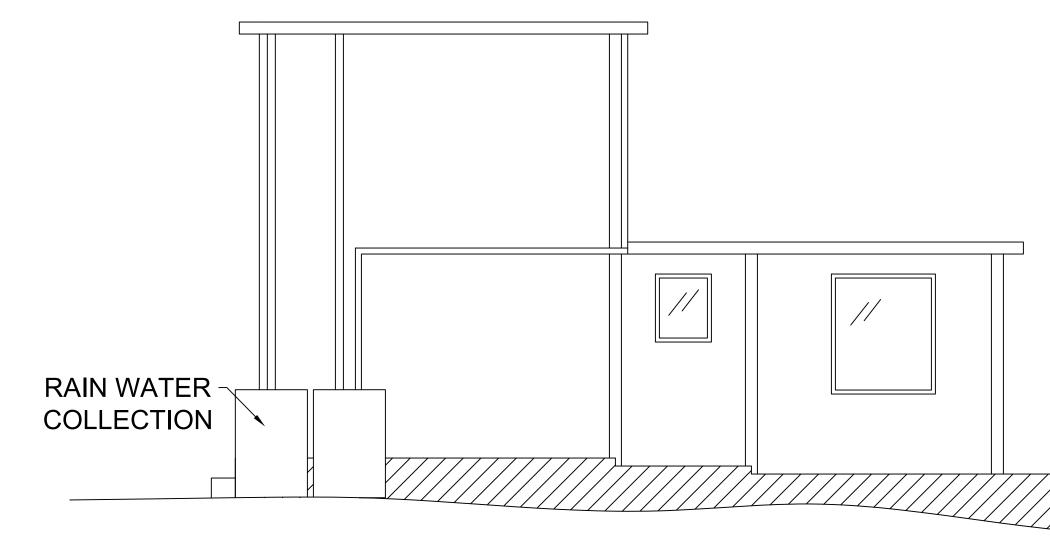

NL EXTERIOR ELEVATIONS - SOUTH SCALE: 1/4" = 1'-0"

## RAINWATER COLLECTION

STAIRS

| HANNAH FE                       | RGUSON                          |
|---------------------------------|---------------------------------|
| FERGUSON RESIDENCE<br>52 HEIWEG | OUD-ALBAS, NETHERLANDS, 2969 AA |
| DRAWN BY:                       | HF                              |
| CKD BY:                         | KA                              |
| DATE:                           | 5/1/23                          |
| REVISIO<br>DATE                 | JNS<br>5/1/23                   |
| DATE                            | 5/1/23                          |
| DATE                            | 5/1/23                          |
| SHE                             |                                 |
| A3.                             |                                 |