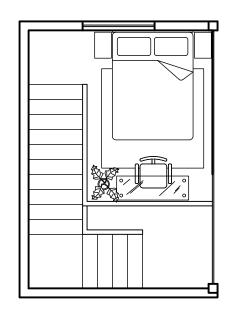

| FERGUSON RESIDENCE   | D-ALBAS, NETHERLANDS, 2969 AA |  |
|----------------------|-------------------------------|--|
|                      | INO                           |  |
| DRAWN BY:<br>CKD BY: | HF                            |  |
| DATE:                | KA<br>12/9/22                 |  |
| REVISI               |                               |  |
| DATE                 | 12/9/22                       |  |
| DATE                 | 12/9/22                       |  |
| DATE                 | 12/9/22                       |  |
| SHE                  | ET                            |  |
| A1.                  |                               |  |