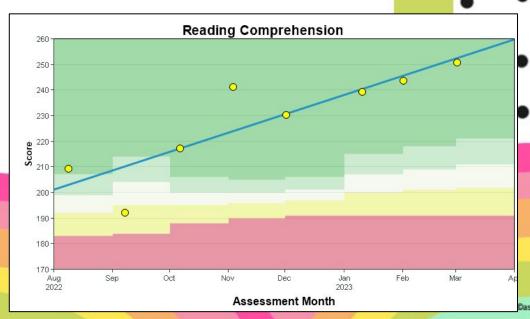

dle child- lives with mom, dad, older brother, baby sister (Chaparral NM).
- Grandparents are Spanish speaking (regular content)
- Simultaneous Bilingual
- Reserved but not shy; Social, friendly.
- Enjoys Math, Reading (free or structured)

## **Observations in SLA**

#### **Strengths:**

-Acquiring language in academic and non academic settings (i.e *code switching* between casual conversations and use of formal academic language when speaking and writing).

### See Monitor Model p.53)

- -Translating for peers in English/Spanish.
- Home language support.
- -Self motivated, good attitude, loves school and learning!

#### **Areas of Need:**

- -Learning about the language (word meanings, academic vocabulary, parts of speech)
- -Fluency (tone and speed) and Vocabulary

# Data: Lectura









## **Additional Data**

| Spelling Stages           | EMERGENT LETTER NAME-ALPHABETIC      |      |                                   |                 |                               | WITHIN-WORD PATTERN              |                 | SYLLABLES & AFFIXES               |