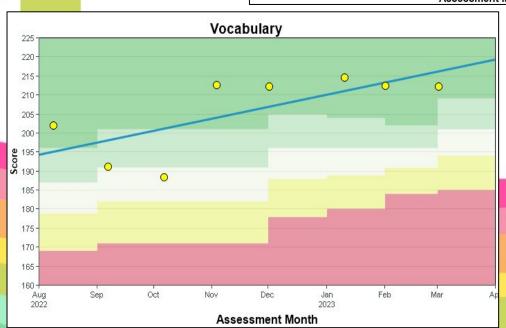

iddle child- lives with mom, dad, older brother, baby sister (Chaparral NM).
- Grandparents are Spanish speaking (regular content)
- Simultaneous Bilingual
- Reserved but not shy; Social, friendly.
- Enjoys Math, Reading (free or structured)

## **Observations in SLA**

#### **Strengths:**

-Acquiring language in academic and non academic settings (i.e *code switching* between casual conversations and use of formal academic language when speaking and writing).

### See Monitor Model p.53)

- -Translating for peers in English/Spanish.
- Home language support.
- -Self motivated, good attitude, loves school and learning!

#### **Areas of Need:**

- -Learning about the language (word meanings, academic vocabulary, parts of speech)
- -Fluency (tone and speed) and Vocabulary

# Data: Lectura









## **Additional Data**

| Spelling Stages           | EMERGENT LETTER NAME-ALPHABETIC      |      |                                   |                 |                               | WITHIN-WORD PATTERN              |                 | SYLLABLES & AFFIXES               |