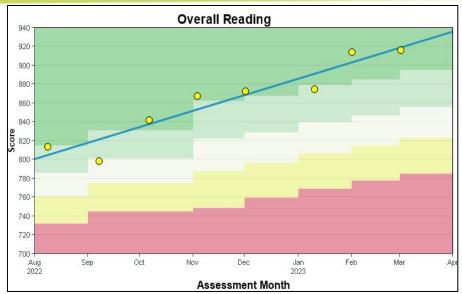

Middle child- lives with mom, dad, older brother, baby sister (Chaparral NM).
- Grandparents are Spanish speaking (regular content)
- Simultaneous Bilingual
- Reserved but not shy; Social, friendly.
- Enjoys Math, Reading (free or structured)

## **Observations in SLA**

#### **Strengths:**

-Acquiring language in academic and non academic settings (i.e *code switching* between casual conversations and use of formal academic language when speaking and writing).

### See Monitor Model p.53)

- -Translating for peers in English/Spanish.
- Home language support.
- -Self motivated, good attitude, loves school and learning!

#### **Areas of Need:**

- -Learning about the language (word meanings, academic vocabulary, parts of speech)
- -Fluency (tone and speed) and Vocabulary

# Data: Lectura









## **Additional Data**

| Spelling Stages           | EMERGENT LETTER NAME-ALPHABETIC      |      |                                   |                 |                               | WITHIN-WORD PATTERN              |                 | SYLLABLES & AFFIXES               |