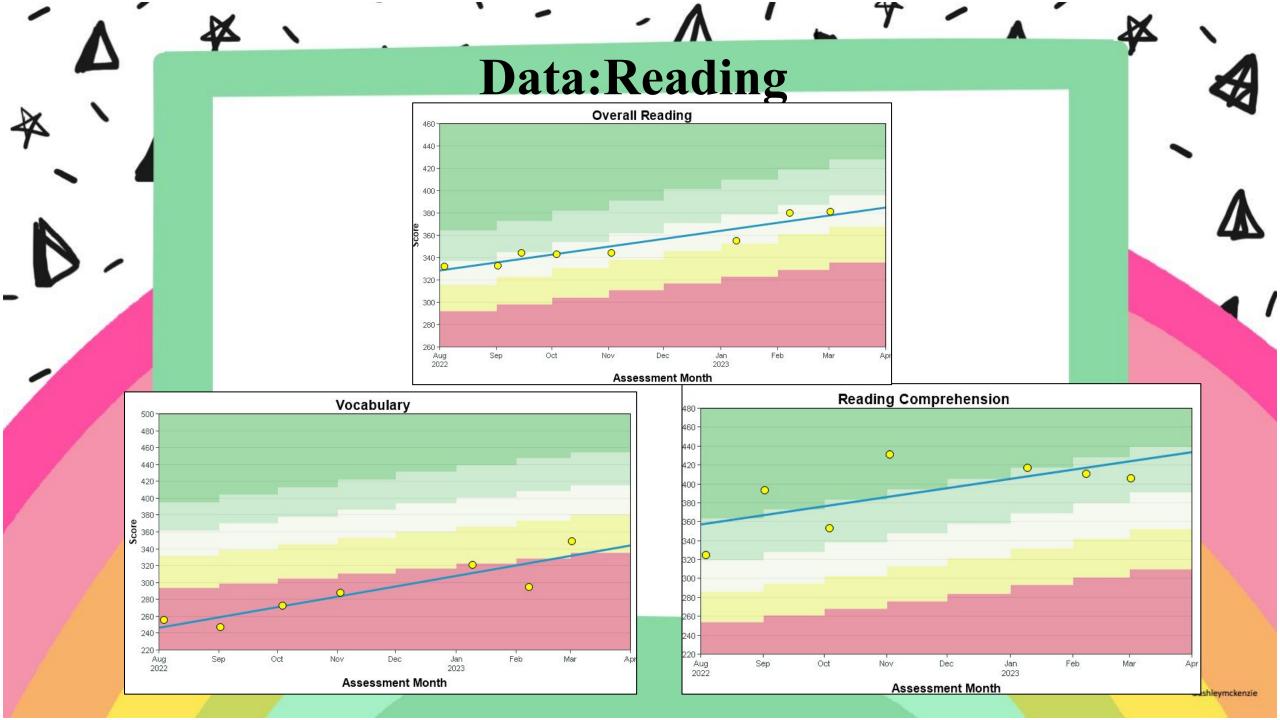

e child- lives with mom, dad, older brother, baby sister (Chaparral NM).
- Grandparents are Spanish speaking (regular content)
- Simultaneous Bilingual
- Reserved but not shy; Social, friendly.
- Enjoys Math, Reading (free or structured)

## **Observations in SLA**

#### **Strengths:**

-Acquiring language in academic and non academic settings (i.e *code switching* between casual conversations and use of formal academic language when speaking and writing).

### See Monitor Model p.53)

- -Translating for peers in English/Spanish.
- Home language support.
- -Self motivated, good attitude, loves school and learning!

#### **Areas of Need:**

- -Learning about the language (word meanings, academic vocabulary, parts of speech)
- -Fluency (tone and speed) and Vocabulary

# Data: Lectura









## **Additional Data**

| Spelling Stages           | EMERGENT LETTER NAME-ALPHABETIC      |      |                                   |                 |                               | WITHIN-WORD PATTERN              |                 | SYLLABLES & AFFIXES               |