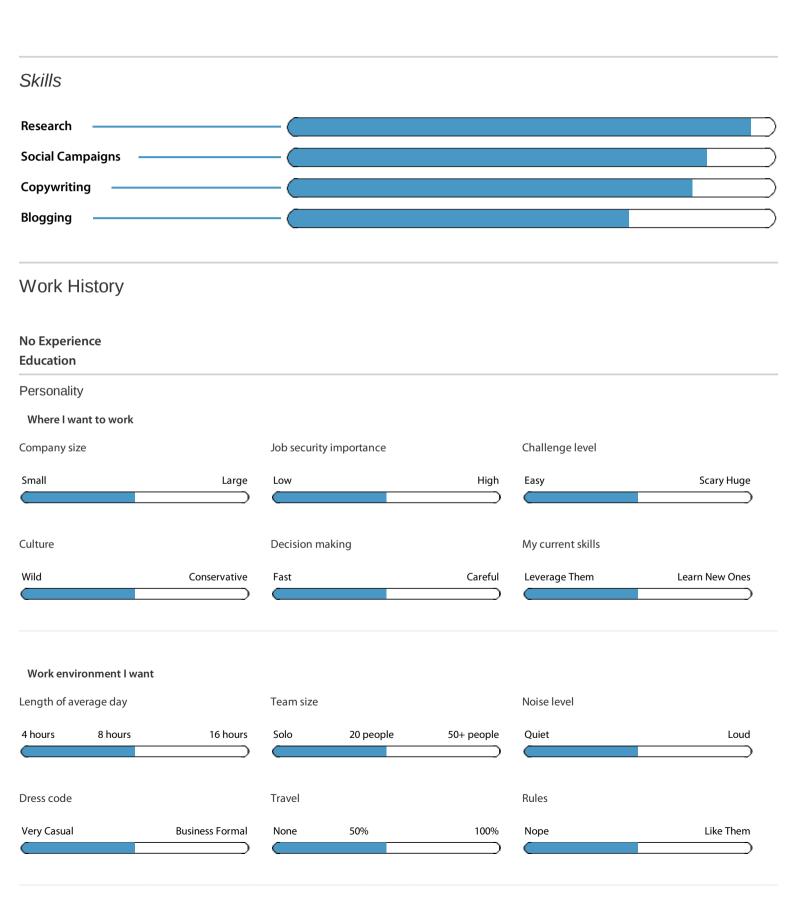

## **Melissa Brewer**

kinzaa.com/melissabrewer

Freelance Writer



## My skill characteristics

| Persistence |                  | Decision speed      |            | Risk taking   |          |
|-------------|------------------|---------------------|------------|---------------|----------|
| Some        | Never Quit       | Cautious            | Fast       | Hate it       | Love it  |
| Technically |                  | Attention to detail |            | My skills are |          |
| Not So Much | Better Than Most | Not So Much         | Perfection | Growing       | The Best |

Preferred neighborhood

**Expected benefits** 

Location:

Near:

Willing to:

Copyright  $\ensuremath{\texttt{@}}$  2013 Kinzaa.com - All Rights Reserved.