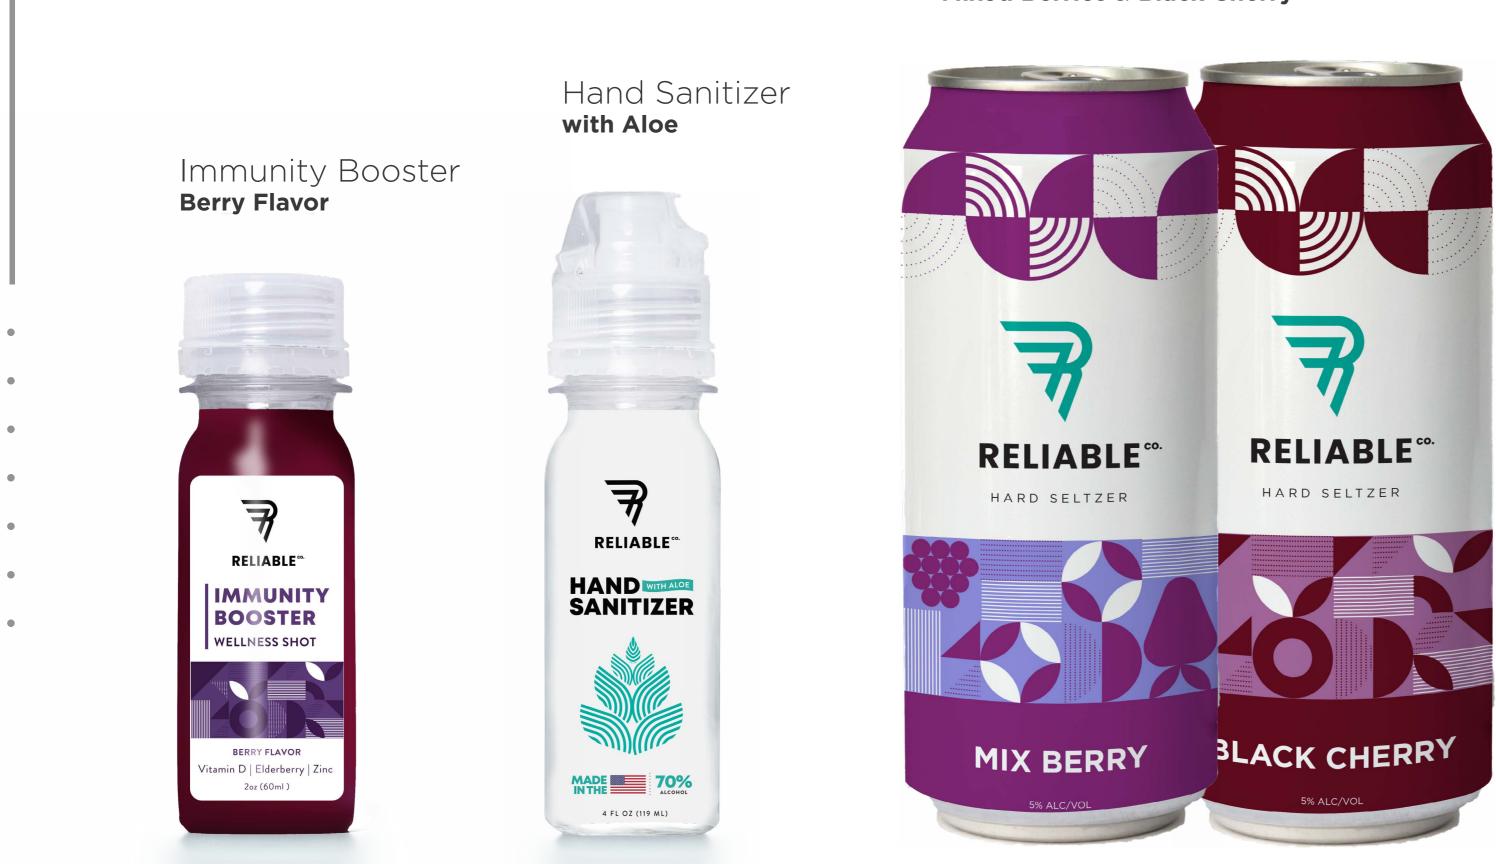

#### We've prepared this presentation for Cardi B

As the reigning Queen of Rap, Cardi B can't be seen representing anything less than the best. By partnering with Reliable Co., she'll show the Bardi Gang that real bosses rely on Reliable Co. brand products. Queen Cardi B in collaboration with Reliable Co., wouldn't steer you wrong! Whether it's a hydration drink, hard seltzer, immunity booster, or the all-important hand sanitizer to help fight against the Coronavirus, you can bet that the Queen has your best interests in mind.

## Products