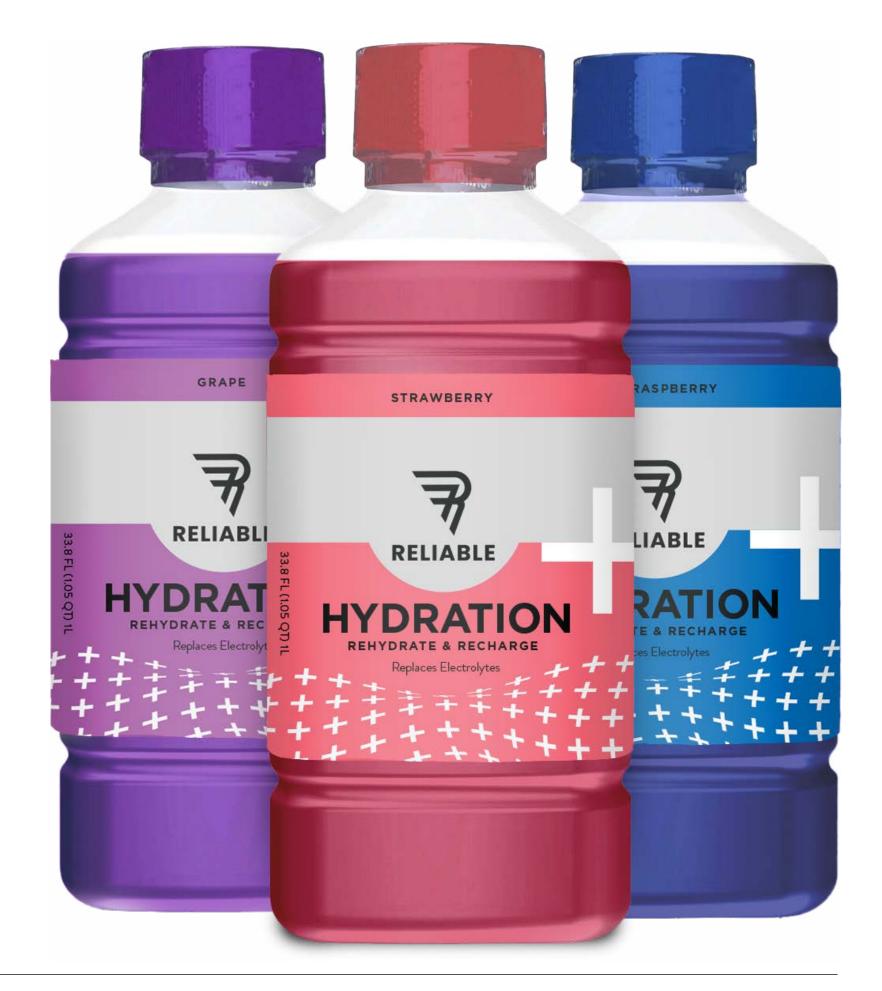

#### Hydration Grape, Stawberry, Blue Raspberry

Hard Seltzer **Mixed Berries & Black Cherry** 

HYDRATION REHVORATE A RECHARGE