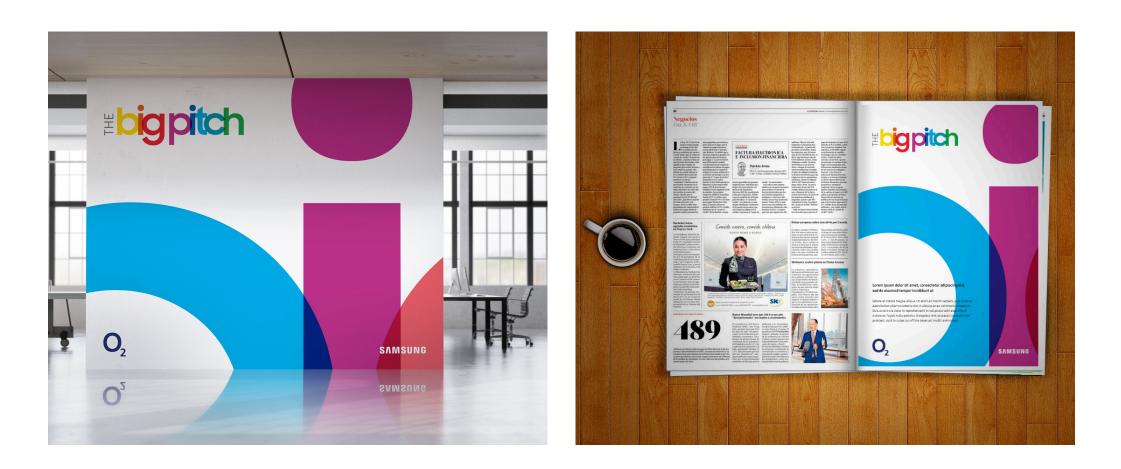

## The Big Pitch

This concept uses large bold and colourful typography to highlight creativity and big ideas that would be showcased and presented during the process. The design also highlights the size of the opportunity for attendees.