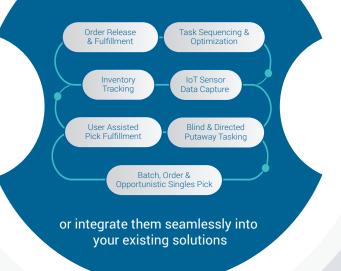

# SVT ROBOTICS SOFTBOT Platform

# Deploy Automation at Revolutionary Speed

- Fast: Connect once to the SOFTBOT Platform<sup>®</sup> to integrate enterprise software with automation, robots, or IoT devices in just days or weeks
- **Easy:** The SOFTBOT Platform is technology-agnostic, with literal drag-and-drop integrations to leading automation providers
- Flexible: The speed and ease of the SOFTBOT Platform gives you vital flexibility to scale or adapt automation systems in real time to meet fluctuating market demands

#### Combine pre-built SOFTBOTs for custom solutions



### **SOFTBOT Connectors From Leading Technologies**



## The SOFTBOT Platform reduces integration time and cost by over 50%