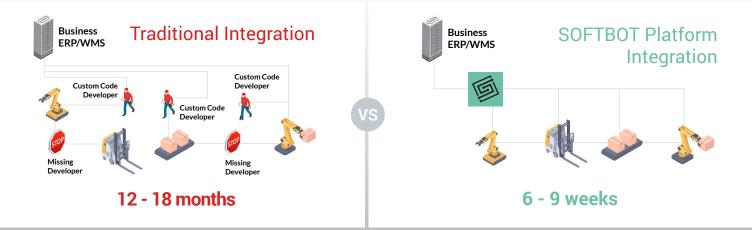

# SVT ROBOTICS SOFTBOT Platform

# Deploy Automation at Revolutionary Speed

- Fast: Connect once to the SOFTBOT Platform<sup>®</sup> to integrate enterprise software with automation, robots, or IoT devices in just days or weeks
- **Easy:** The SOFTBOT Platform is technology-agnostic, with literal drag-and-drop integrations to leading automation providers
- Flexible: The speed and ease of the SOFTBOT Platform gives you vital flexibility to scale or adapt automation systems in real time to meet fluctuating market demands

#### Combine pre-built SOFTBOTs for custom solutions



### **SOFTBOT Connectors From Leading Technologies**



## The SOFTBOT Platform reduces integration time and cost by over 50%