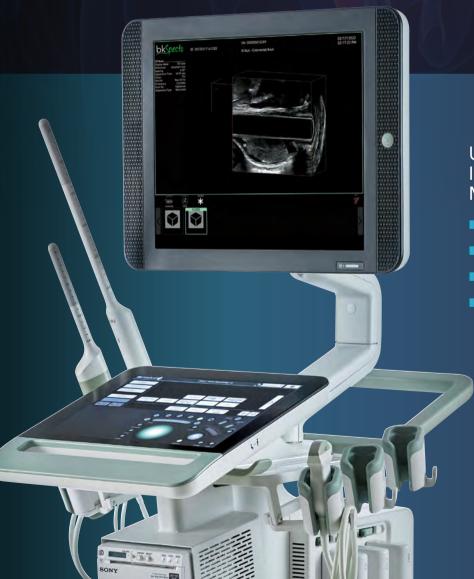

# THE INFORMATION YOU NEED, IN REMARKABLE DETAIL

Advanced ultrasound imaging for anorectal exams, with the details you need to plan treatment and confirm results

## USE ADVANCED IMAGING FROM BK MEDICAL TO VISUALIZE:

- Anal sphincter injuries
- Fistulas
- Abscesses
- Rectal polyps and masses