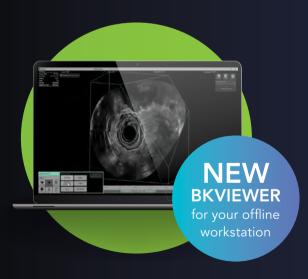

#### **VIEW 3D DATASETS AND** SAVE IN DICOM-COMPLIANT FORMAT—ALL OFFLINE.

Easily export to presentations, training tools, and more

Step through 3D datasets with multi-slice

Export 3D datasets to 3D-compatible PACS systems

Save 3D datasets in a DICOM-compliant format and convert L3D files to DICOM

2. floor, Burlington, MA 01803, USA

T +1 978 326 1300 F +1 978 326 1399