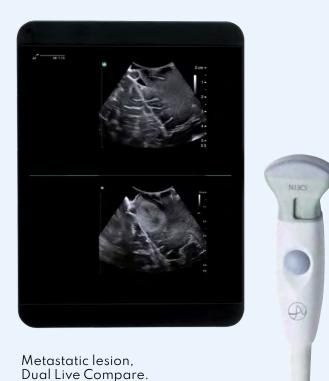

#### **COMPARE MODES**

Support image interpretation during your procedures with three different compare features that enable you to compare live imaging with previously taken scans.