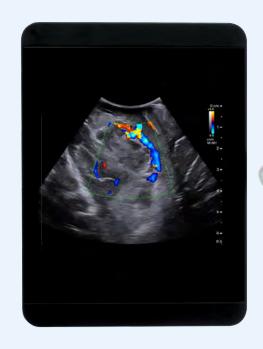

### **PEDIATRICS**

Hematoma due to AVM with color Doppler.
NI3C5 Transducer

Spinal Decompression, Dual Live Compare. X18L5s\*\* Transducer

Shunt Placement into Brain Cyst, Pediatrics.
N11C5s \*\*\* Transducer