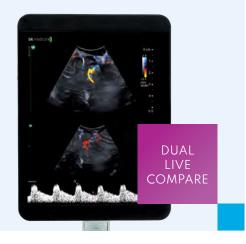

#### **COMPARE MODES**

Support image interpretation during your procedures with three different compare features that enable you to compare live imaging with previously taken scans.

### **PEDIATRICS**

Hematoma due to AVM with color Doppler.
NI3C5 Transducer

Spinal Decompression, Dual Live Compare. X18L5s\*\* Transducer

Shunt Placement into Brain Cyst, Pediatrics.
N11C5s \*\*\* Transducer