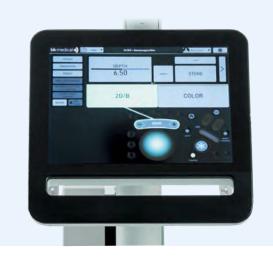

### CUSTOMIZABLE USER INTERFACE

A simplified user interface to see only what you need.

Customize by adding or removing controls.

USA

Sales & Service

25 Corporate Drive, Suite 230, Burlington, MA 01803, USA

Extended reach monitor arm fits into small, crowded ORs. Switch between the monitor's portrait and landscape options.

Use the sterilizable remote for even more control.