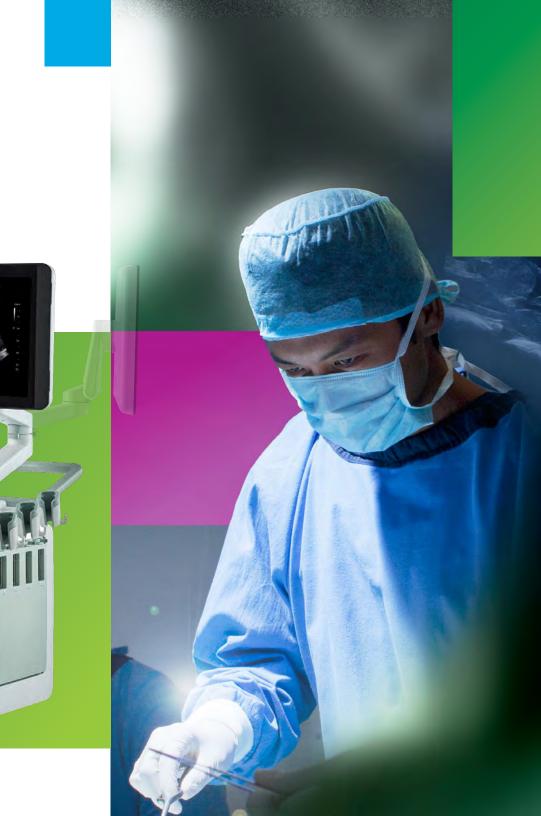

# DESIGNED FOR THE NEUROSURGEON

bkActiv is real-time active imaging that takes intraoperative ultrasound to the next level and is tailored to the neurosurgical operating room.

Support image interpretation with review and compare modes

Extended reach monitor arm fits into small, crowded ORs. Switch between the monitor's portrait and landscape options.

Use the sterilizable remote for even more control.