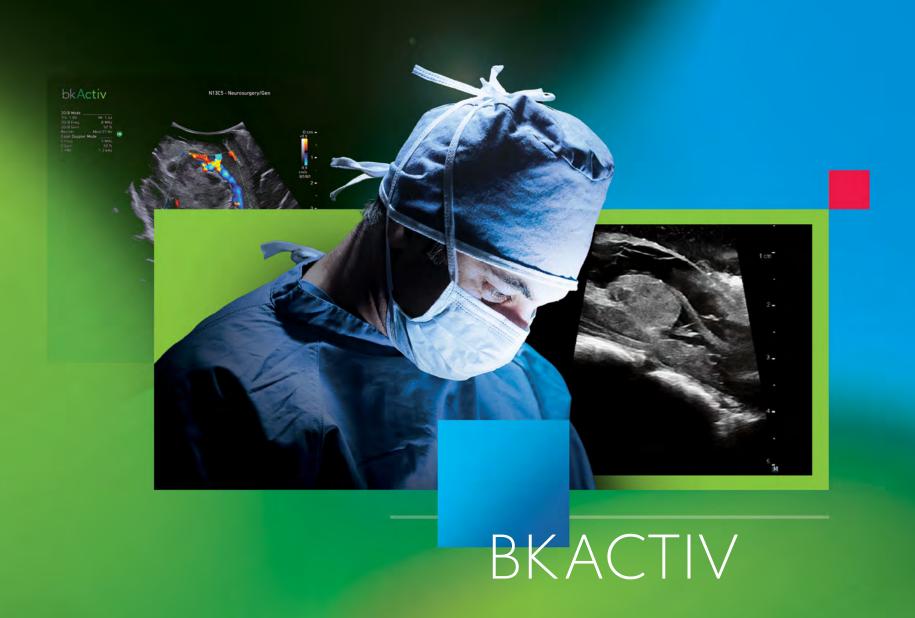

### NEXT LEVEL DECISION SUPPORT

## EMPOWERING SMARTER SURGERY

bkActiv is designed for all neurosurgical subspecialties and offers features, such as color Doppler and compare modes, that enhance surgical workflow in even more procedures.

Our pioneering visualization and guidance platform delivers high-resolution images and data-driven insights when it matters most — during the procedure.

# UNLOCK REAL-TIME IMAGING FOR MORE PROCEDURES

NEURO-ONCOLOGY

MINIMALLY INVASIVE

N13C5 Transducer