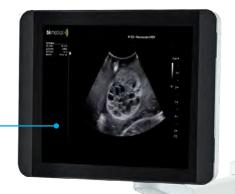

Our pioneering visualization and guidance platform delivers high-resolution images and data-driven insights when it matters most — during the procedure.

# DESIGNED FOR THE NEUROSURGEON

bkActiv is real-time active imaging that takes intraoperative ultrasound to the next level and is tailored to the neurosurgical operating room.

Support image interpretation with review and compare modes