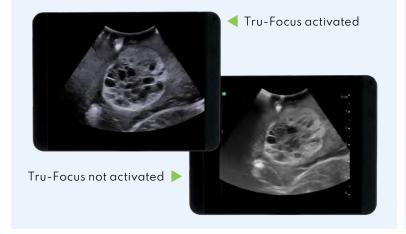

### TAKING IMAGE QUALITY EVEN FURTHER

Prism Technology powers bkActiv with unique algorithms like Tru-Focus that are specifically designed for imaging the brain and spine.