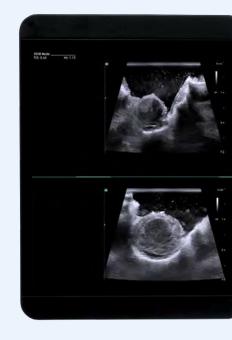

#### **COMPARE MODES**

Support image interpretation during your procedures with three different compare features that enable you to compare live imaging with previously taken scans.