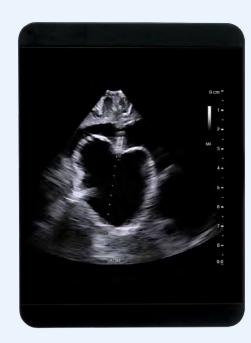

### **PEDIATRICS**

Hematoma due to AVM with color Doppler.
NI3C5 Transducer

Spinal Decompression, Dual Live Compare. X18L5s\*\* Transducer

Shunt Placement into Brain Cyst, Pediatrics.
N11C5s \*\*\* Transducer