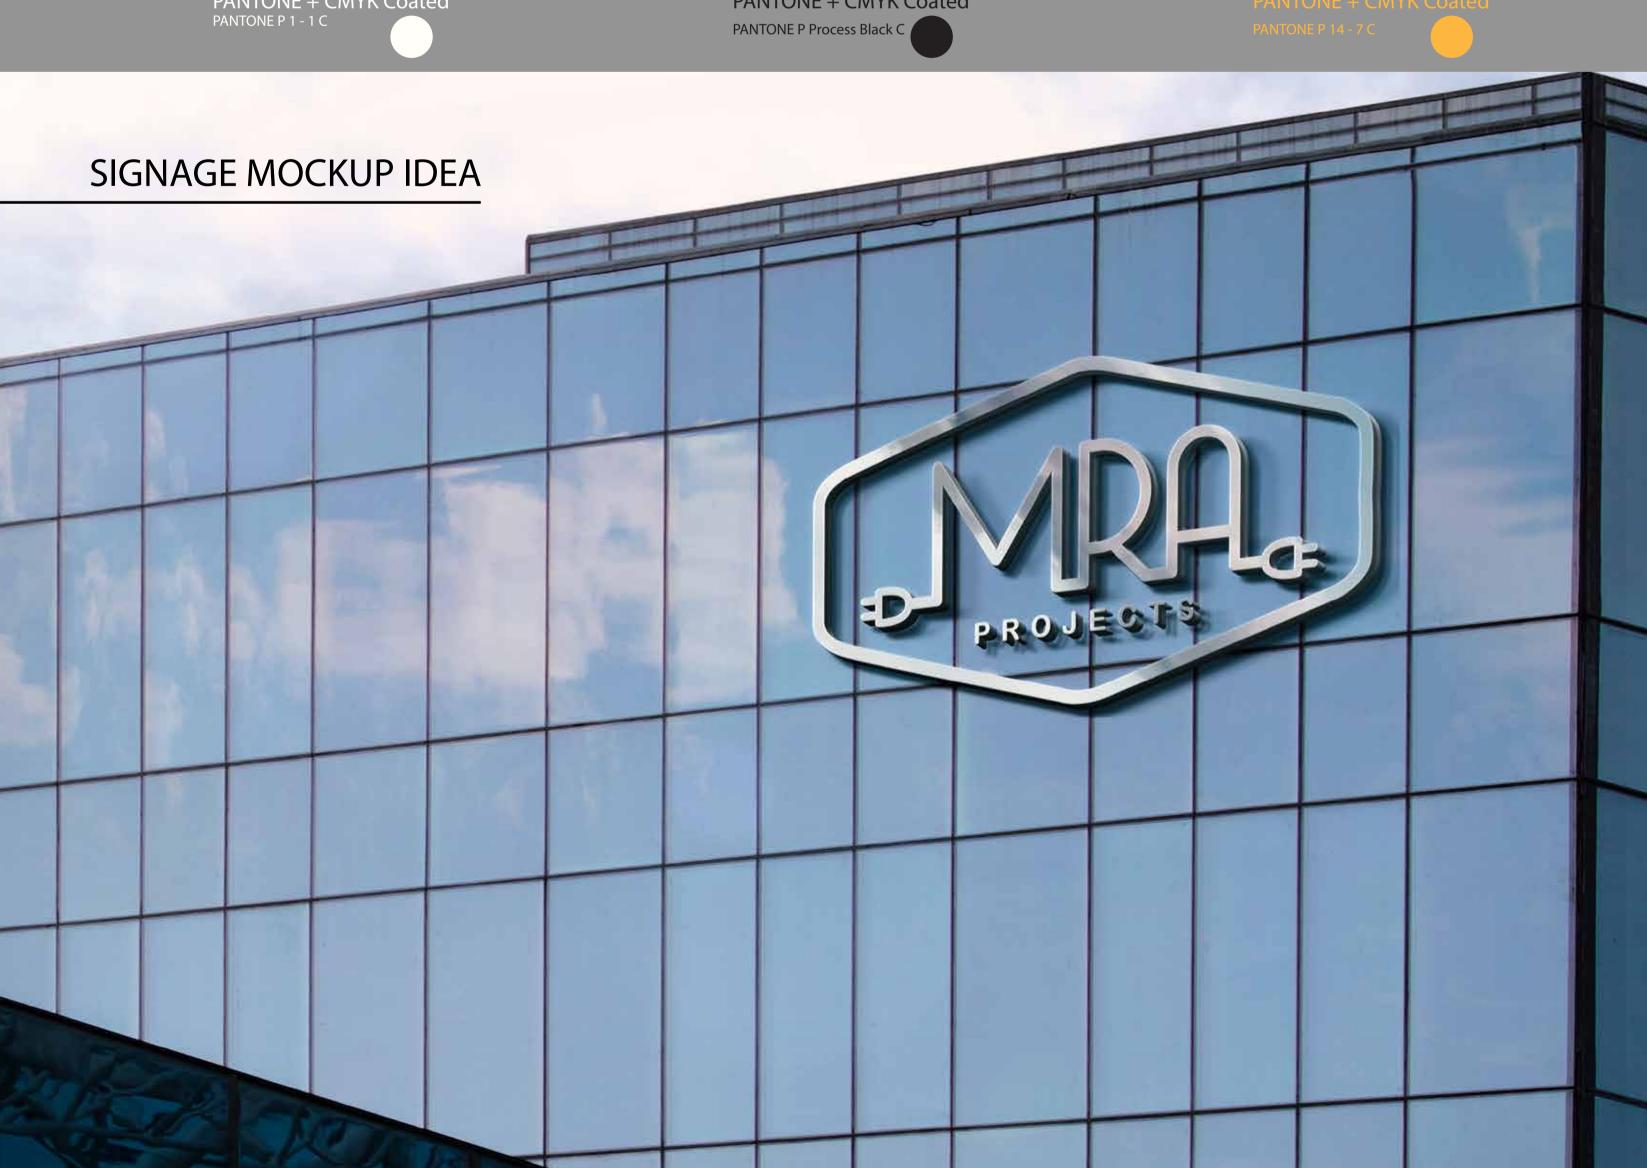

## **CONCEPT**

plug used to symbolise the company's main business activity electrical services.

A bright yellow electricity bolt is used to emphasize the colors that was preffered for the company, and is used to attract the eye to the main business activities.

Modern and unique shape is used to enclose all different elements of the logo, and to create a modern feel.