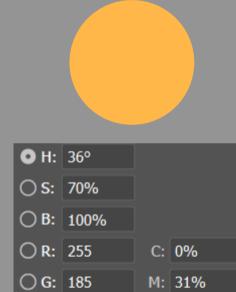

## **CONCEPT**



plug used to symbolise the company's main business activity electrical services.





A bright yellow electricity bolt is used to emphasize the colors that was preffered for the company, and is used to attract the eye to the main business activities.



Modern and unique shape is used to enclose all different elements of the logo, and to create a modern feel.

## **TRYPTIQUE**







**FONT** 

Bowhouse

lowercase abcdefghijklmnopqrstuvwxyz

**UPPERCASE** 

ABCDEFGHIJKLMNOPQRSTUVWXYZ

**Arial Rounded** 

lowercase abcdefghijklmnopqrstuvwxyz

**UPPERCASE** ABCDEFGHIJKLMNOPQRSTUVWXYZ

## **COLOURS**









Y: 81%

K: 0%

OB: 73

# FFB949



## INSPIRED BY ELECTRICITY AND BUSINESS