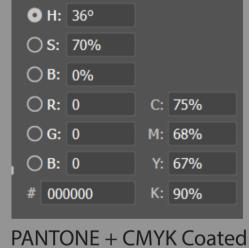

## **CONCEPT**



plug used to symbolise the company's main business activity electrical services.





A bright yellow electricity bolt is used to emphasize the colors that was preffered for the company, and is used to attract the eye to the main business activities.



Modern and unique shape is used to enclose all different elements of the logo, and to create a modern feel.

## **TRYPTIQUE**







**FONT** 

Bowhouse

lowercase abcdefghijklmnopqrstuvwxyz

**UPPERCASE** 

ABCDEFGHIJKLMNOPQRSTUVWXYZ

**Arial Rounded** 

lowercase abcdefghijklmnopqrstuvwxyz

**UPPERCASE** ABCDEFGHIJKLMNOPQRSTUVWXYZ

## **COLOURS**









Y: 81%

K: 0%

OB: 73

# FFB949



## INSPIRED BY ELECTRICITY AND BUSINESS