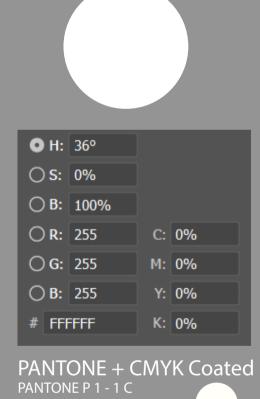

## **CONCEPT**



plug used to symbolise the company's main business activity electrical services.





A bright yellow electricity bolt is used to emphasize the colors that was preffered for the company, and is used to attract the eye to the main business activities.



Modern and unique shape is used to enclose all different elements of the logo, and to create a modern feel.

## **TRYPTIQUE**







**FONT** 

Bowhouse

lowercase abcdefghijklmnopqrstuvwxyz

**UPPERCASE** 

ABCDEFGHIJKLMNOPQRSTUVWXYZ

**Arial Rounded** 

lowercase abcdefghijklmnopqrstuvwxyz

**UPPERCASE** ABCDEFGHIJKLMNOPQRSTUVWXYZ

## **COLOURS**









Y: 81%

K: 0%

OB: 73

# FFB949



## INSPIRED BY ELECTRICITY AND BUSINESS