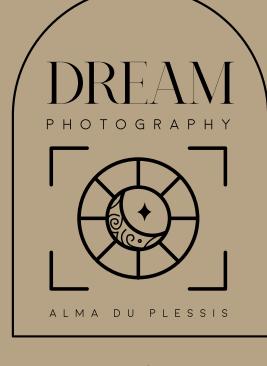

#### CONCEPT

The center focus of the logo looks like a camera lens and shutter , to symbolize the main business focus of Alma - Photography.

A decrotive moon and star is placed within the lense to symbolize "dreaming" as per Alma's company name , this also doubles as depth into the camera lense. A modern frame is used to enclose all the elements of the logo together , to give the logo a polished , expensive , clean feel.