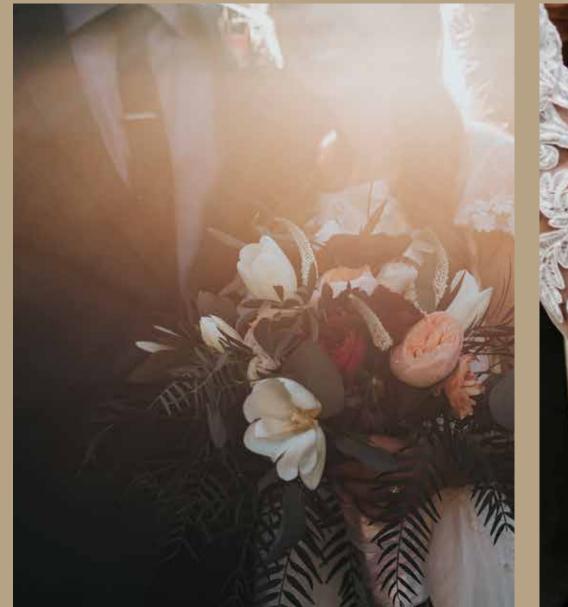

# DREAM



ALMA DU PLESSIS





#### CONCEPT



The center focus of the logo looks like a camera lens and shutter , to symbolize the main business focus of Alma - Photography.



A decrotive moon and star is placed within the lense to symbolize "dreaming" as per Alma's company name , this also doubles as depth into the camera lense. A modern frame is used to enclose all the elements of the logo together , to give the logo a polished , expensive , clean feel.

#### TRYPTIQUE



WHITE



BLACK



#### FONTS



### A B C D E F G H I J K L M N O P Q R S T U V W X Y Z

#### UPPERCASE A B C D E F G H I J K L M N O P Q R S T U V W X Y Z

lowercase

lowercase

## MOON

ABCDEFGHIJKLMNOPQRSTUVWXYZ

#### UPPERCASE ABCDEFGHIJKLMNOPQRSTUVWXYZ

#### COLORS







#### INSPIRED BY PHOTOGRAPHY AND ART