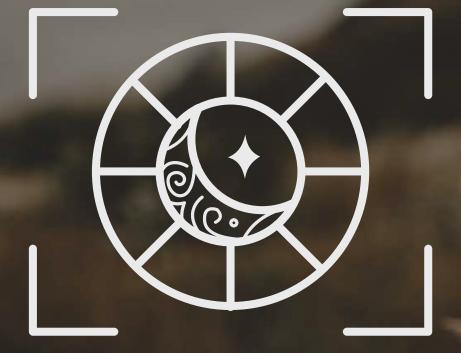

#### CONCEPT

The center focus of the logo looks like a camera lens and shutter , to symbolize the main business focus of Alma - Photography.

A decrotive moon and star is placed within the lense to symbolize "dreaming" as per Alma's company name , this also doubles as depth into the camera lense. A modern frame is used to enclose all the elements of the logo together , to give the logo a polished , expensive , clean feel.