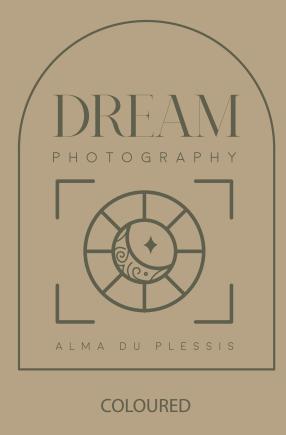

# DREAM



ALMA DU PLESSIS





#### CONCEPT



The center focus of the logo looks like a camera lens and shutter , to symbolize the main business focus of Alma - Photography.



A decrotive moon and star is placed within the lense to symbolize "dreaming" as per Alma's company name , this also doubles as depth into the camera lense. A modern frame is used to enclose all the elements of the logo together , to give the logo a polished , expensive , clean feel.

#### TRYPTIQUE



WHITE



BLACK



#### FONTS



### A B C D E F G H I J K L M N O P Q R S T U V W X Y Z

#### UPPERCASE A B C D E F G H I J K L M N O P Q R S T U V W X Y Z

lowercase

lowercase

## MOON

ABCDEFGHIJKLMNOPQRSTUVWXYZ

#### UPPERCASE ABCDEFGHIJKLMNOPQRSTUVWXYZ

#### COLORS







#### INSPIRED BY PHOTOGRAPHY AND ART