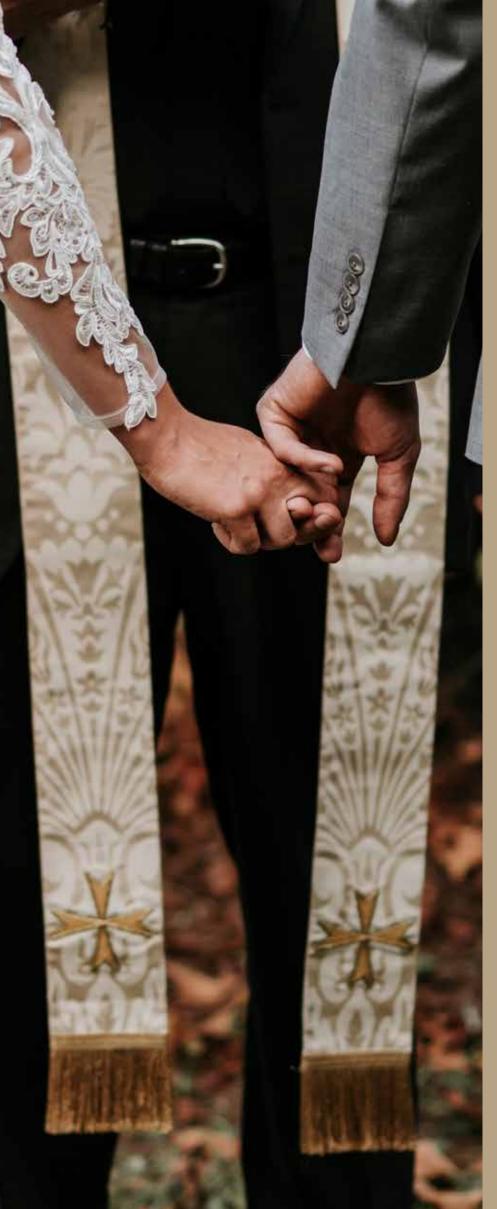

DREAM



ALMA DU PLESSIS





#### CONCEPT



The center focus of the logo looks like a camera lens and shutter , to symbolize the main business focus of Alma - Photography.



A decrotive moon and star is placed within the lense to symbolize "dreaming" as per Alma's company name , this also doubles as depth into the camera lense. A modern frame is used to enclose all the elements of the logo together , to give the logo a polished , expensive , clean feel.

#### TRYPTIQUE



WHITE



BLACK



#### FONTS



### A B C D E F G H I J K L M N O P Q R S T U V W X Y Z

#### UPPERCASE A B C D E F G H I J K L M N O P Q R S T U V W X Y Z

lowercase

lowercase

## MOON

ABCDEFGHIJKLMNOPQRSTUVWXYZ

#### UPPERCASE ABCDEFGHIJKLMNOPQRSTUVWXYZ

#### COLORS







#### INSPIRED BY PHOTOGRAPHY AND ART