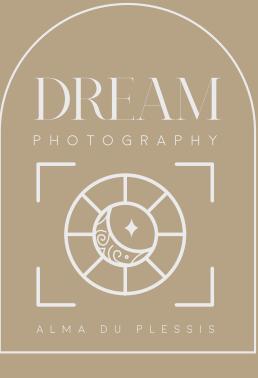

#### CONCEPT

The center focus of the logo looks like a camera lens and shutter , to symbolize the main business focus of Alma - Photography.

A decrotive moon and star is placed within the lense to symbolize "dreaming" as per Alma's company name , this also doubles as depth into the camera lense. A modern frame is used to enclose all the elements of the logo together , to give the logo a polished , expensive , clean feel.