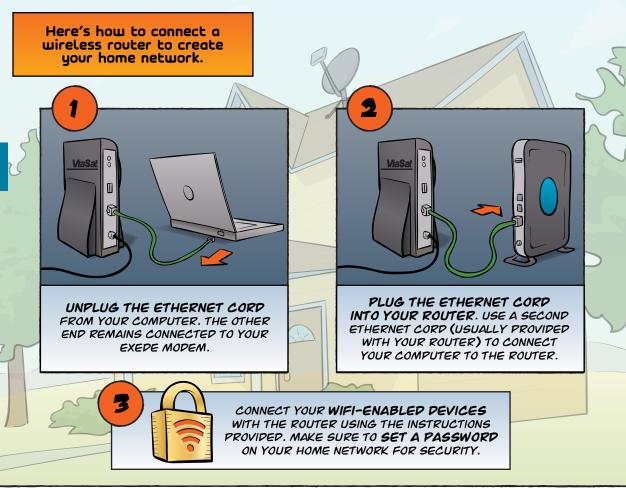

## **Ethernet Cable**

The kind of cable (provided) used to carry the internet signal between your modem and computer.

## Modem

The device that connects your computer to the internet. The Exede modem (provided) is in the middle between your dish outside and your computer (or router) inside.