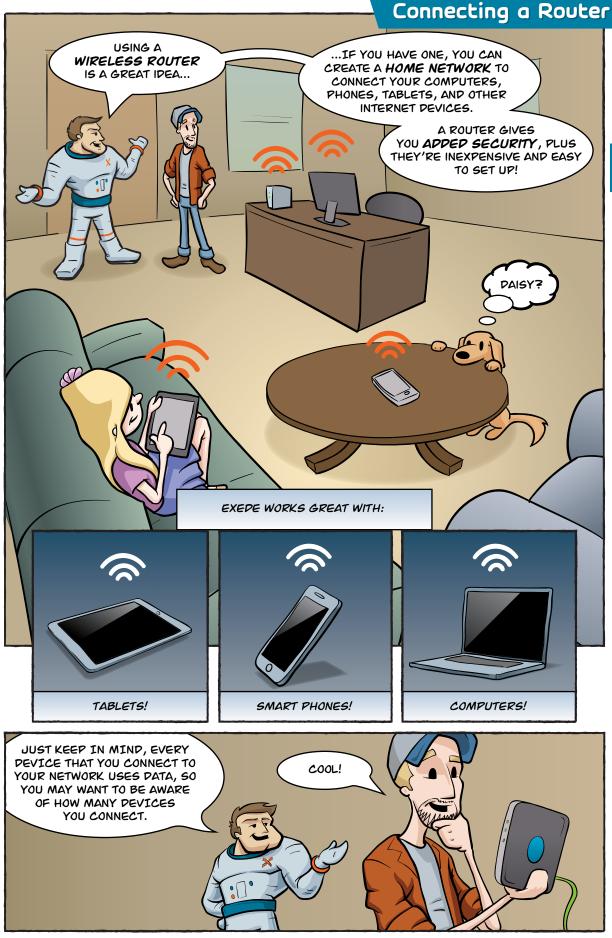

## Router

A device (not provided) that connects computers, smartphones, and tablets to the internet, often wirelessly.