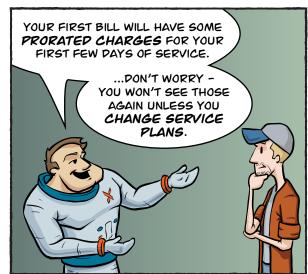

EASY, WE AUTOMATICALLY CHARGE YOUR PAYMENT METHOD ON FILE EVERY MONTH. THAT'S EITHER A BANK ACCOUNT OR A CREDIT CARD.

EVERY MONTH, YOU'LL GET AN EMAIL ON THE PAY YOUR ACCOUNT IS CHARGED, WITH A LINK TO YOUR BILL.

ON MY.EXEDE.NET, YOU CAN VIEW YOUR BILL, CHANGE YOUR PAYMENT METHOD, SEE PAST BILLS AND MORE.