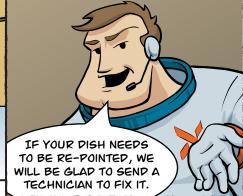

...ANP AS SOON AS THE STORM IS OVER, YOUR SERVICE WILL BE RESTOREP TO FULL SPEEP.

IF YOU DO FIND YOU'RE LOSING YOUR EXEDE SERVICE PURING A NORMAL RAINSTORM, THIS COULD MEAN YOUR DISH NEEDS TO BE RE-POINTED. GIVE US A CALL - WE CAN DETECT THIS WHILE YOU'RE ON THE PHONE.