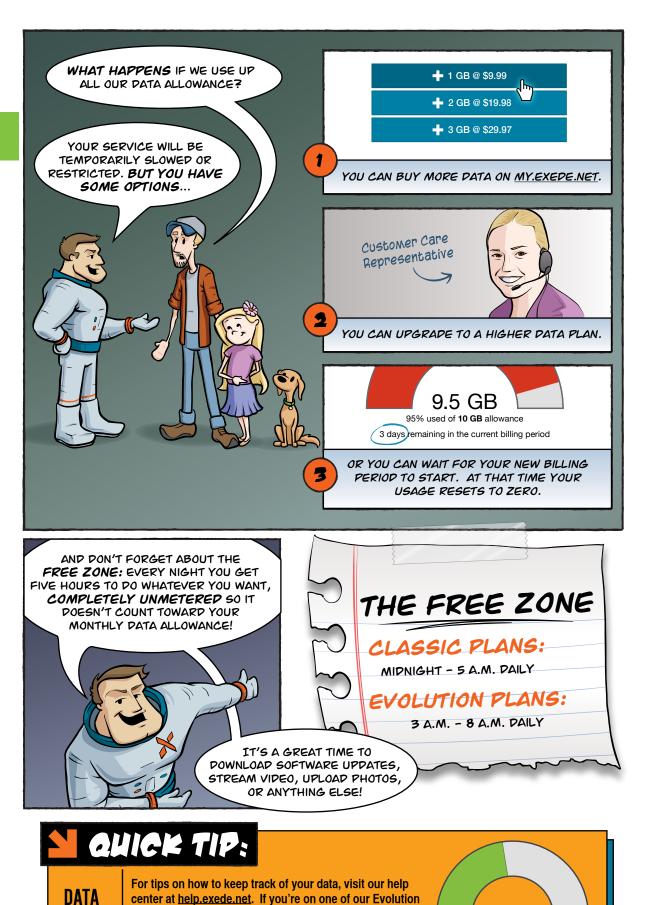

## **Data Allowance**

This is the amount of data your plan provides during your monthly billing cycle. For example, the Classic 15 plan gives you 15 GB of data per month.

## **The Free Zone**

For Exede Classic and Evolution plans: a nightly 5-hour period during which data usage is unmetered and does not count toward your data allowance.