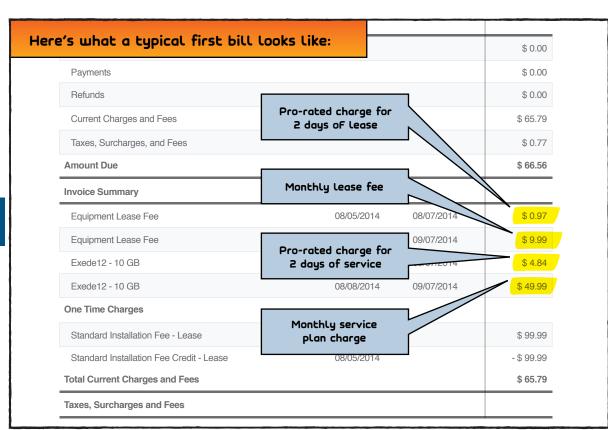

EASY, WE AUTOMATICALLY CHARGE YOUR PAYMENT METHOD ON FILE EVERY MONTH. THAT'S EITHER A BANK ACCOUNT OR A CREDIT CARD.

EVERY MONTH, YOU'LL GET AN EMAIL ON THE PAY YOUR ACCOUNT IS CHARGED, WITH A LINK TO YOUR BILL.