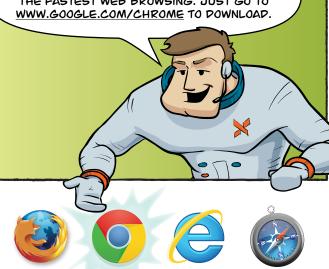

**MY.EXEDE.NET** 

ANOTHER POSSIBLE
SOLUTION MAY BE TO CLEAR
YOUR COOKIES AND BROWSING
HISTORY, OR YOUR "CACHE"

I WANT
COOKIES!

Troubleshooting

WHEN IT COMES TO INTERNET BROWSERS, WE RECOMMEND GOOGLE CHROME FOR THE FASTEST WEB BROWSING. JUST GO TO WWW.GOOGLE.COM/CHROME TO DOWNLOAD.