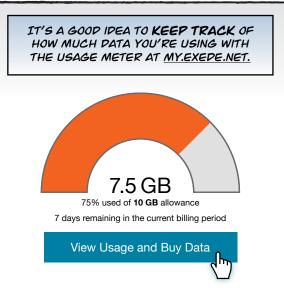

# WHAT IF SOMETHING'S NOT WORKING? WHAT IF SOMETHING'S THE STATUS OF YOUR ACCOUNT ON MY.EXEPE.NET TO MAKE SURE YOU HAVEN'T USED UP YOUR MONTHLY PATA ALLOWANCE. 100% used of 10 GB allowance 2 days remaining in the current billing period Editor's note: