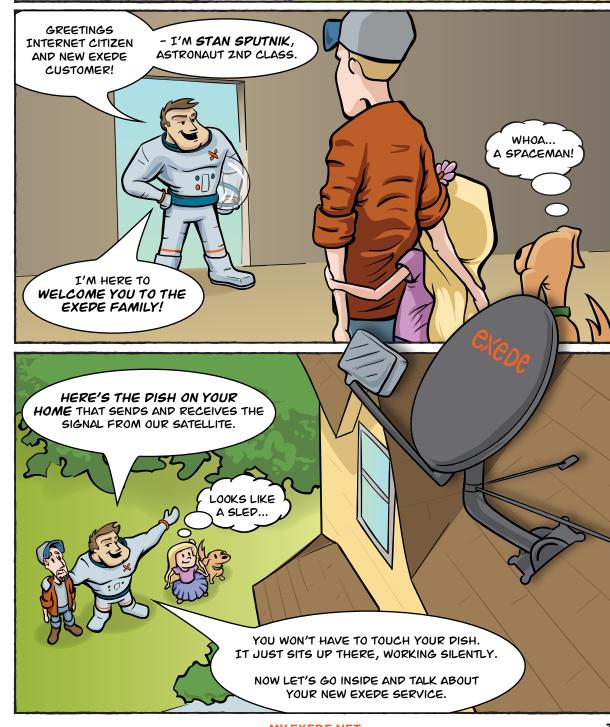

## Dish (antenna)

An antenna, often referred to as "the dish," is a device used to send and receive data from a satellite.