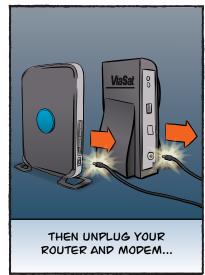

NO MATTER WHICH BROWSER YOU CHOOSE, MAKE SURE YOU'RE USING THE LATEST VERSION. THIS REALLY POES MAKE A DIFFERENCE!

IF IT WORKS GREAT THIS WAY, YOU MAY NEED TO RESET OR REPLACE YOUR ROUTER. THIS HAPPENS MORE OFTEN THAN YOU MIGHT THINK.