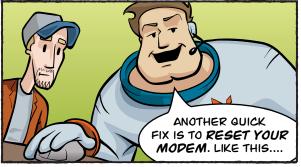

NO MATTER WHICH BROWSER YOU CHOOSE, MAKE SURE YOU'RE USING THE LATEST VERSION. THIS REALLY POES MAKE A DIFFERENCE!

IF IT WORKS GREAT THIS WAY, YOU MAY NEED TO RESET OR REPLACE YOUR ROUTER. THIS HAPPENS MORE OFTEN THAN YOU MIGHT THINK.