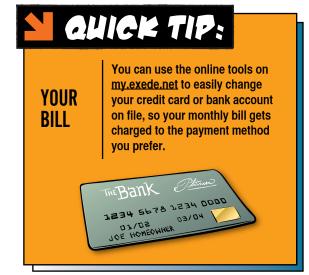

ON MY.EXEDE.NET, YOU CAN VIEW YOUR BILL, CHANGE YOUR PAYMENT METHOD, SEE PAST BILLS AND MORE.