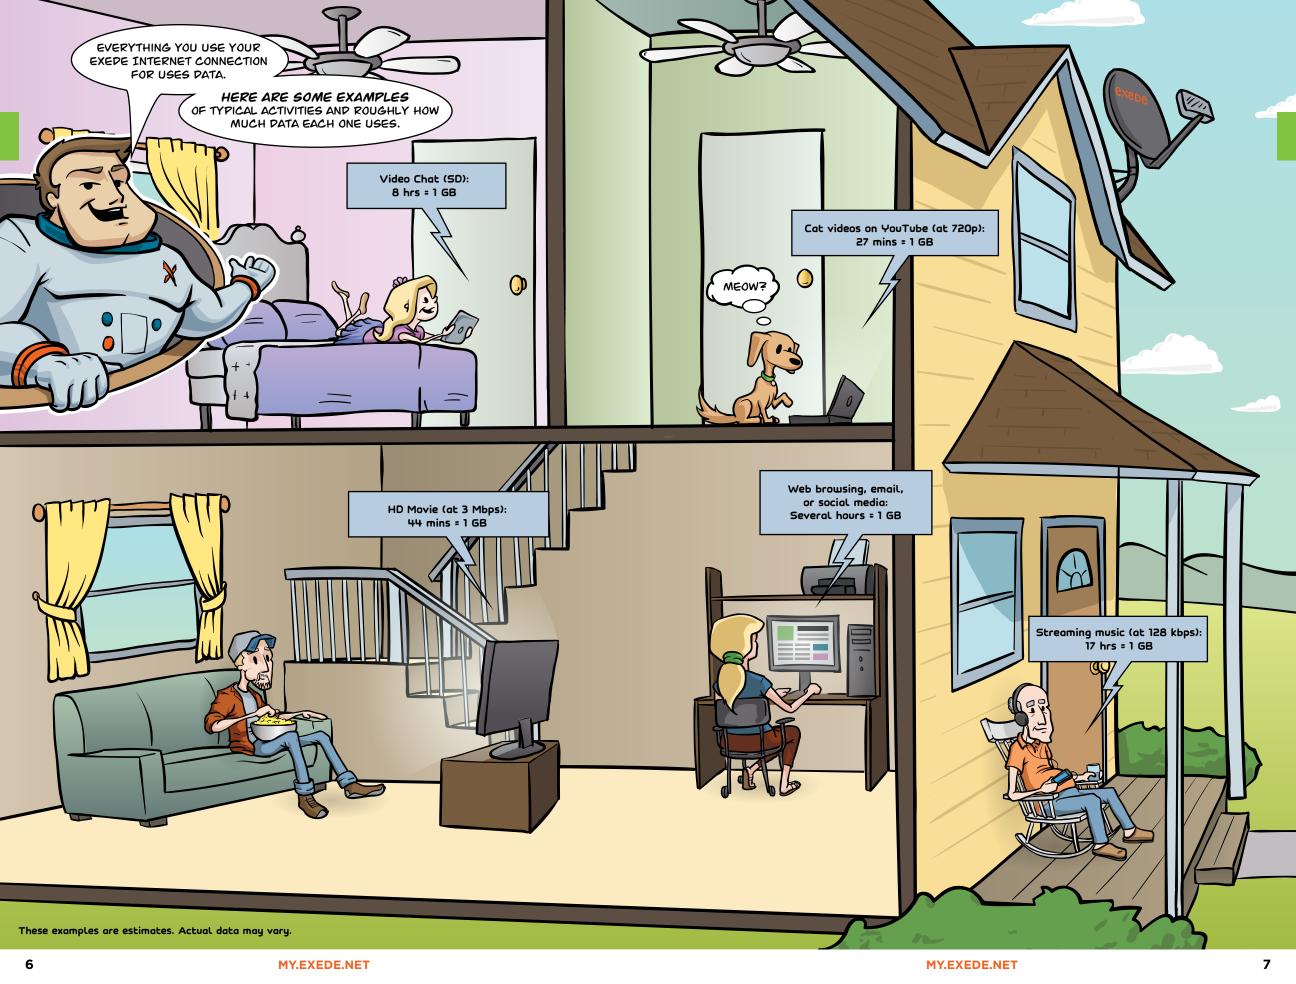

## Data

Everything you do online uses data. Some things, like email or browsing, use a little bit of data. Other activities, especially video, use more.