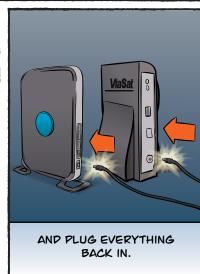

## Modem

The device that connects your computer to the internet. The Exede modem (provided) is in the middle between your dish outside and your computer (or router) inside.

## **Ethernet Cable**

The kind of cable (provided) used to carry the internet signal between your modem and computer.