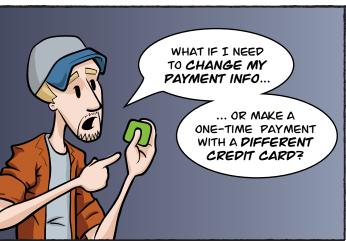

ON MY.EXEDE.NET, YOU CAN VIEW YOUR BILL, CHANGE YOUR PAYMENT METHOD, SEE PAST BILLS AND MORE.