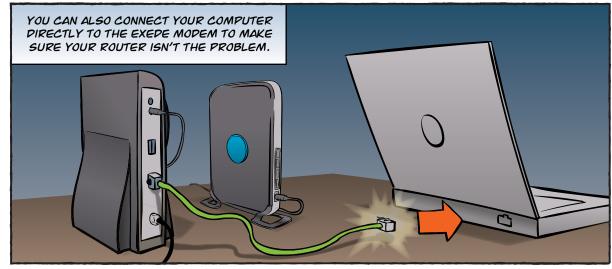

NO MATTER WHICH BROWSER YOU CHOOSE, MAKE SURE YOU'RE USING THE LATEST VERSION. THIS REALLY POES MAKE A DIFFERENCE!

IF IT WORKS GREAT THIS WAY, YOU MAY NEED TO RESET OR REPLACE YOUR ROUTER. THIS HAPPENS MORE OFTEN THAN YOU MIGHT THINK.