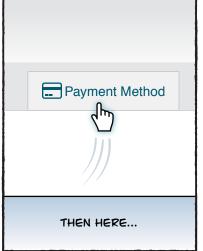

EASY, WE AUTOMATICALLY CHARGE YOUR PAYMENT METHOD ON FILE EVERY MONTH. THAT'S EITHER A BANK ACCOUNT OR A CREDIT CARD.

EVERY MONTH, YOU'LL GET AN EMAIL ON THE PAY YOUR ACCOUNT IS CHARGED, WITH A LINK TO YOUR BILL.