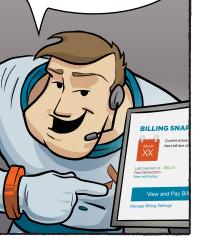

ON MY.EXEDE.NET, YOU CAN VIEW YOUR BILL, CHANGE YOUR PAYMENT METHOD, SEE PAST BILLS AND MORE.

## **BILLING SNAPSHOT**

Current amount due: \$63.51 Next bill due on: 07/23/2015

Last payment of - \$63.51 Paid 06/24/2015 View bill history

View and Pay Bill

Manage Billing Settings