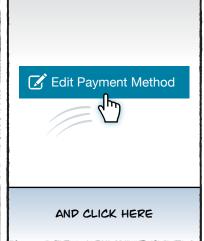

EASY, WE AUTOMATICALLY CHARGE YOUR PAYMENT METHOD ON FILE EVERY MONTH. THAT'S EITHER A BANK ACCOUNT OR A CREDIT CARD.

EVERY MONTH, YOU'LL GET AN EMAIL ON THE PAY YOUR ACCOUNT IS CHARGED, WITH A LINK TO YOUR BILL.