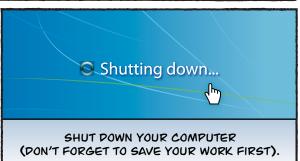

NO MATTER WHICH BROWSER YOU CHOOSE, MAKE SURE YOU'RE USING THE LATEST VERSION. THIS REALLY POES MAKE A DIFFERENCE!

IF IT WORKS GREAT THIS WAY, YOU MAY NEED TO RESET OR REPLACE YOUR ROUTER. THIS HAPPENS MORE OFTEN THAN YOU MIGHT THINK.