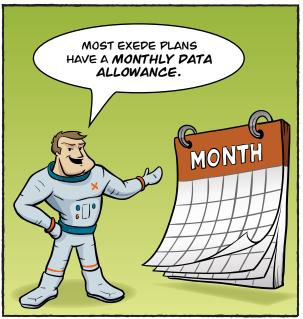

## **Data Allowance**

This is the amount of data your plan provides during your monthly billing cycle. For example, the Classic 15 plan gives you 15 GB of data per month.