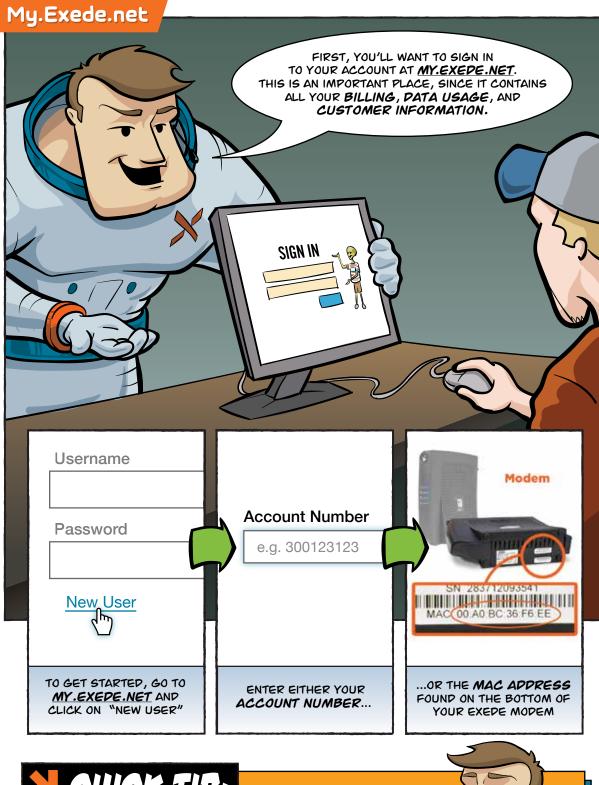

## **NEED HELP?**

Call 1-855-463-9333
Chat: help.exede.net/chat
Help Center: help.exede.net

High speed internet brought to you by

plans, web page speed and email are never slowed!

We don't provide a router, but they are highly recommended and easy to get. For router CONNECTION set-up tips and a list of recommended routers, visit exede.com/routers.

EASY, WE AUTOMATICALLY CHARGE YOUR PAYMENT METHOD ON FILE EVERY MONTH. THAT'S EITHER A BANK ACCOUNT OR A CREDIT CARD.

EVERY MONTH, YOU'LL GET AN EMAIL ON THE PAY YOUR ACCOUNT IS CHARGED, WITH A LINK TO YOUR BILL.

ON MY.EXEDE.NET, YOU CAN VIEW YOUR BILL, CHANGE YOUR PAYMENT METHOD, SEE PAST BILLS AND MORE.