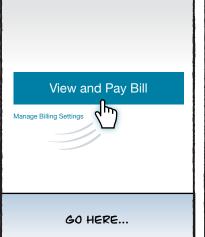

## **BILLING SNAPSHOT**

Current amount due: \$63.51 Next bill due on: 07/23/2015

Last payment of - \$63.51 Paid 06/24/2015 View bill history

View and Pay Bill

Manage Billing Settings