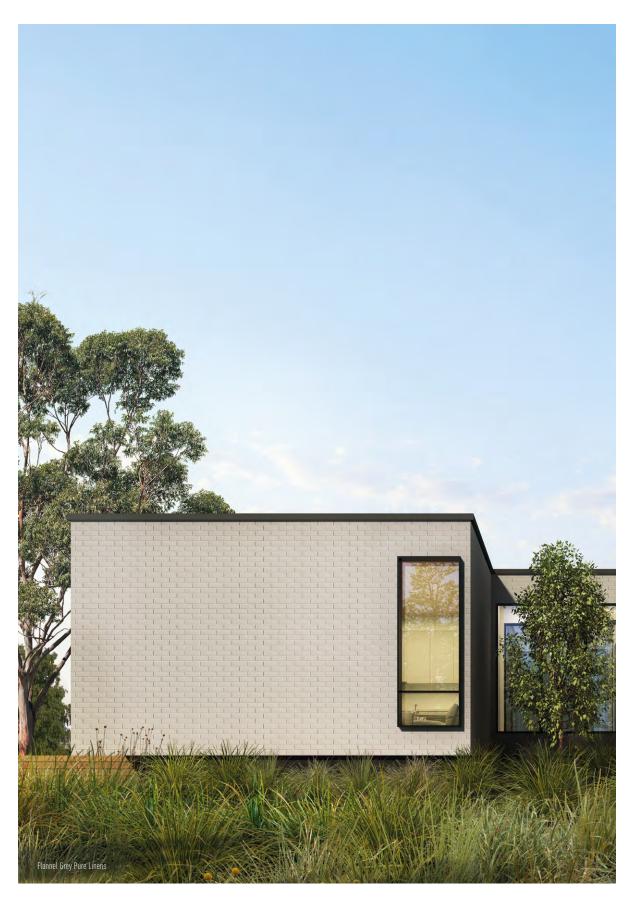

#### EXP O FLANNEL GREY

A light, cool-toned grey which provides endless versatility in what it can be paired with, enabling broad design scope and flexibility.

EXP