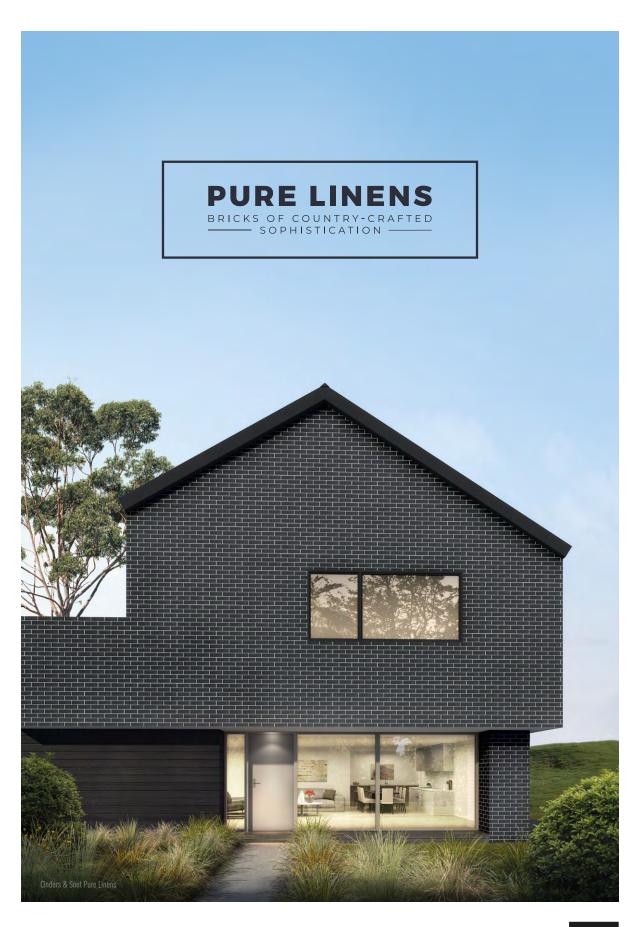

## COUNTRY PASSION, URBAN SOPHISTICATION

Have you ever wished you could take a little piece of the country home? That feeling of being surrounded by nature, with gum trees, big skies and views that seem to go on forever.

Introducing Pure Linens - bricks that gently connect country authenticity with urban life. Painstakingly crafted by our passionate artisans from our factory in the small town of Jindera, not far from the New South Wales / Victoria border, they bring country soul to the heart of your home with sophistication and style.

Pure Linens is a new premium range of bricks available in a stunning palette of four, city-style, sophisticated neutral shades. Each brick has its own finely-curated and subtle hue, which delivers a smooth, surface texture and the highly desirable colour-through brick quality.

These beautifully crafted, quality Australian-made bricks will transform your home and leave you with a feeling of soft country elegance and style.

In the quiet, country town of Jindera, lies a brick factory full of good, honest locals who live the world of bricks with a passion. Many of the team who work here have long brick-making family histories and are deeply bonded in the time-honoured craftsmanship of clay brickmaking.