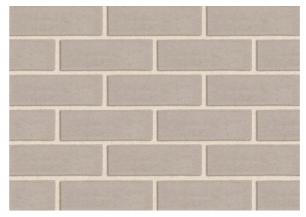

#### PEBBLE CREEK

This shade embodies a warmer-toned accent while maintaining a softer, light hue, which also create a moody, dark offers great flexibility in what it can be matched with.