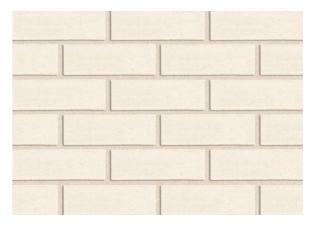

#### WHISPERING WHITE

A highly sought-after white brick variant, which finds its origins from uniquely sourced Australian white clays.