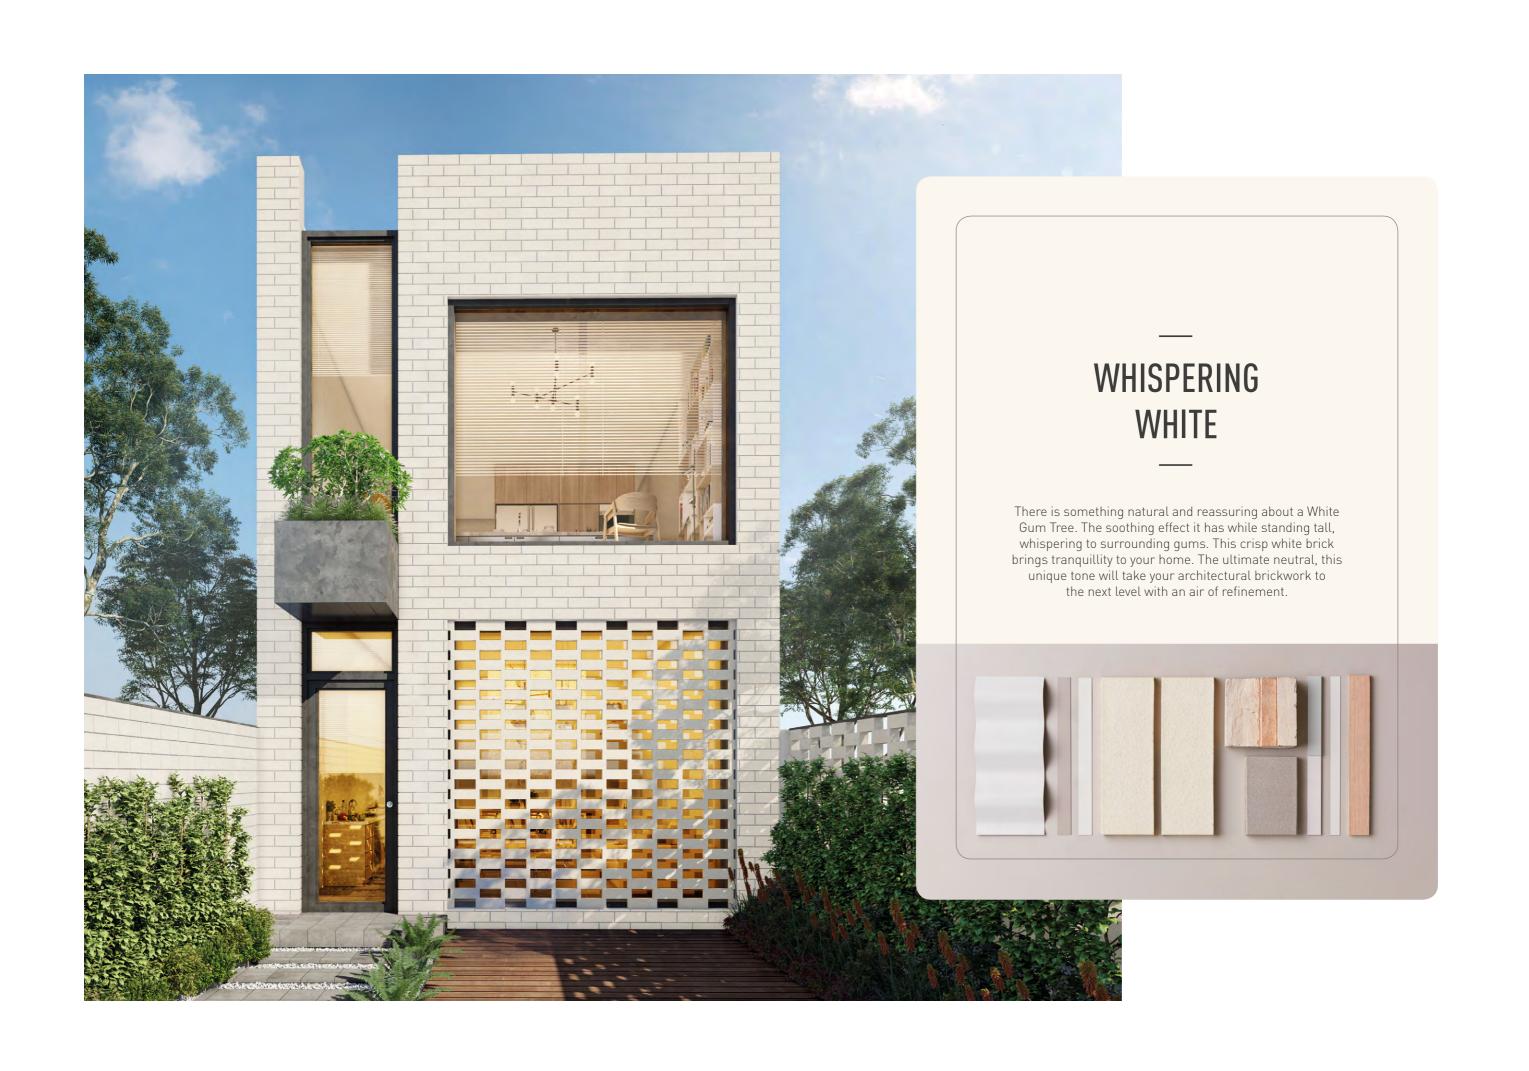

#### WHISPERING WHITE

A highly sought-after white brick variant, which finds its origins from uniquely sourced Australian white clays.