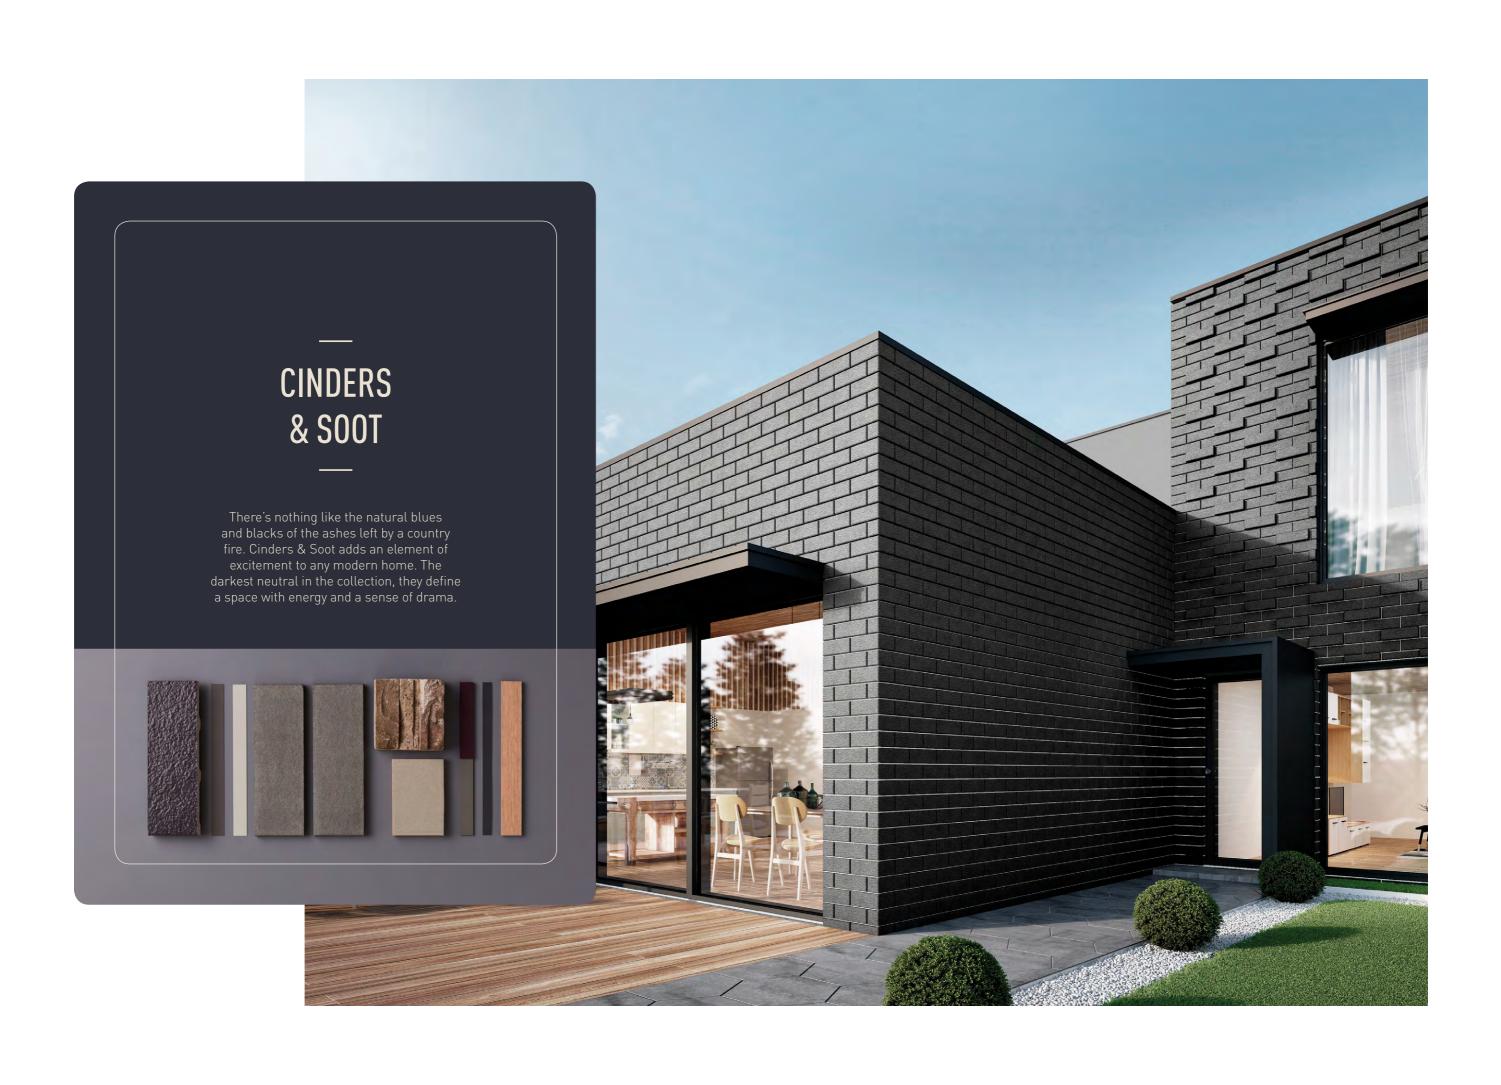

#### EXP O FLANNEL GREY

A light, cool-toned grey which provides endless versatility in what it can be paired with, enabling broad design scope and flexibility.

EXP