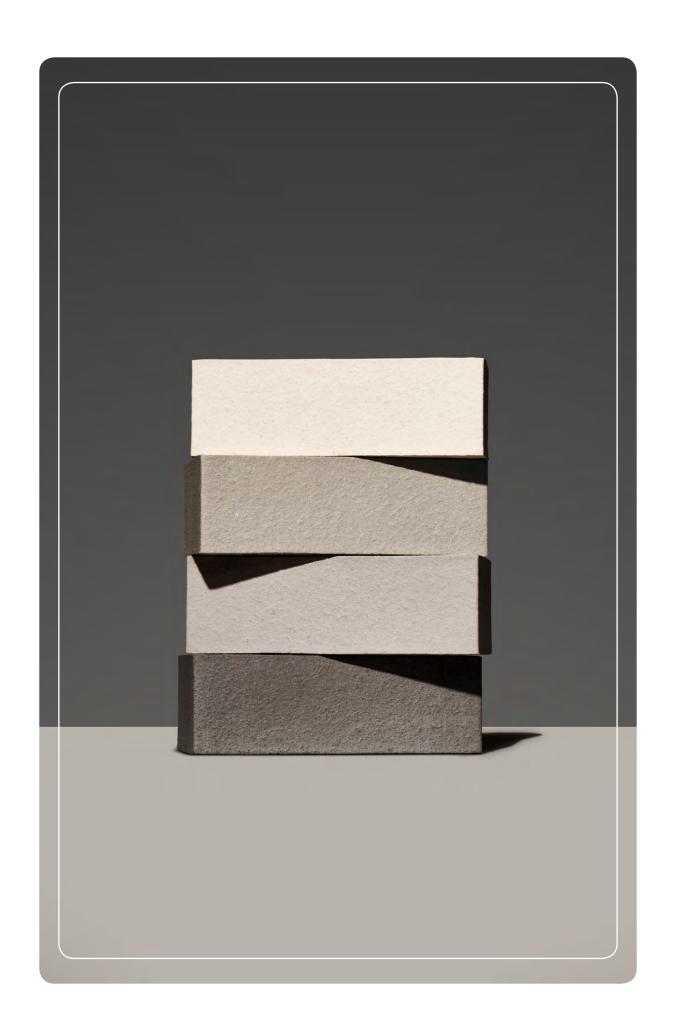

### THE RANGE

#### WHISPERING WHITE

A highly sought-after white brick variant, which finds its origins from uniquely sourced Australian white clays.

#### EXP O FLANNEL GREY

A light, cool-toned grey which provides endless versatility in what it can be paired with, enabling broad design scope and flexibility.

EXP

#### PEBBLE CREEK

This shade embodies a warmer-toned accent while maintaining a softer, light hue, which also create a moody, dark offers great flexibility in what it can be matched with.

#### © CINDERS & SOOT

A cinder-dark bluish grey which can be used to create a moody, dark look or to create balance with a striking edge.

Clay bricks are made from naturally occurring minerals. Variations in colour, texture, and size are natural characteristics of clay products and production variations can occur from batch to batch. Colours shown are indicative only and should not be used for final selection. © Copyright PGH Bricks & Pavers Pty Limited – all rights reserved 2019. PGH™, PGH Bricks & Pavers™ are registered trademarks of PGH Bricks & Pavers Pty Limited in Australia, other countries or both.