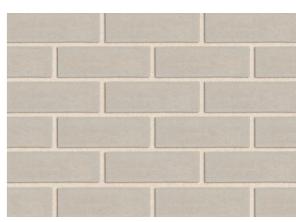

#### EXP O FLANNEL GREY

A light, cool-toned grey which provides endless versatility in what it can be paired with, enabling broad design scope and flexibility.

EXP