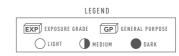

#### © CINDERS & SOOT

A cinder-dark bluish grey which can be used to create a moody, dark look or to create balance with a striking edge.

Clay bricks are made from naturally occurring minerals. Variations in colour, texture, and size are natural characteristics of clay products and production variations can occur from batch to batch. Colours shown are indicative only and should not be used for final selection. © Copyright PGH Bricks & Pavers Pty Limited – all rights reserved 2019. PGH™, PGH Bricks & Pavers™ are registered trademarks of PGH Bricks & Pavers Pty Limited in Australia, other countries or both.