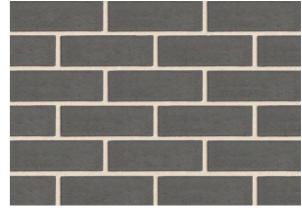

#### © CINDERS & SOOT

A cinder-dark bluish grey which can be used to create a moody, dark look or to create balance with a striking edge.

Clay bricks are made from naturally occurring minerals. Variations in colour, texture, and size are natural characteristics of clay products and production variations can occur from batch to batch. Colours shown are indicative only and should not be used for final selection. © Copyright PGH Bricks & Pavers Pty Limited – all rights reserved 2019. PGH™, PGH Bricks & Pavers™ are registered trademarks of PGH Bricks & Pavers Pty Limited in Australia, other countries or both.