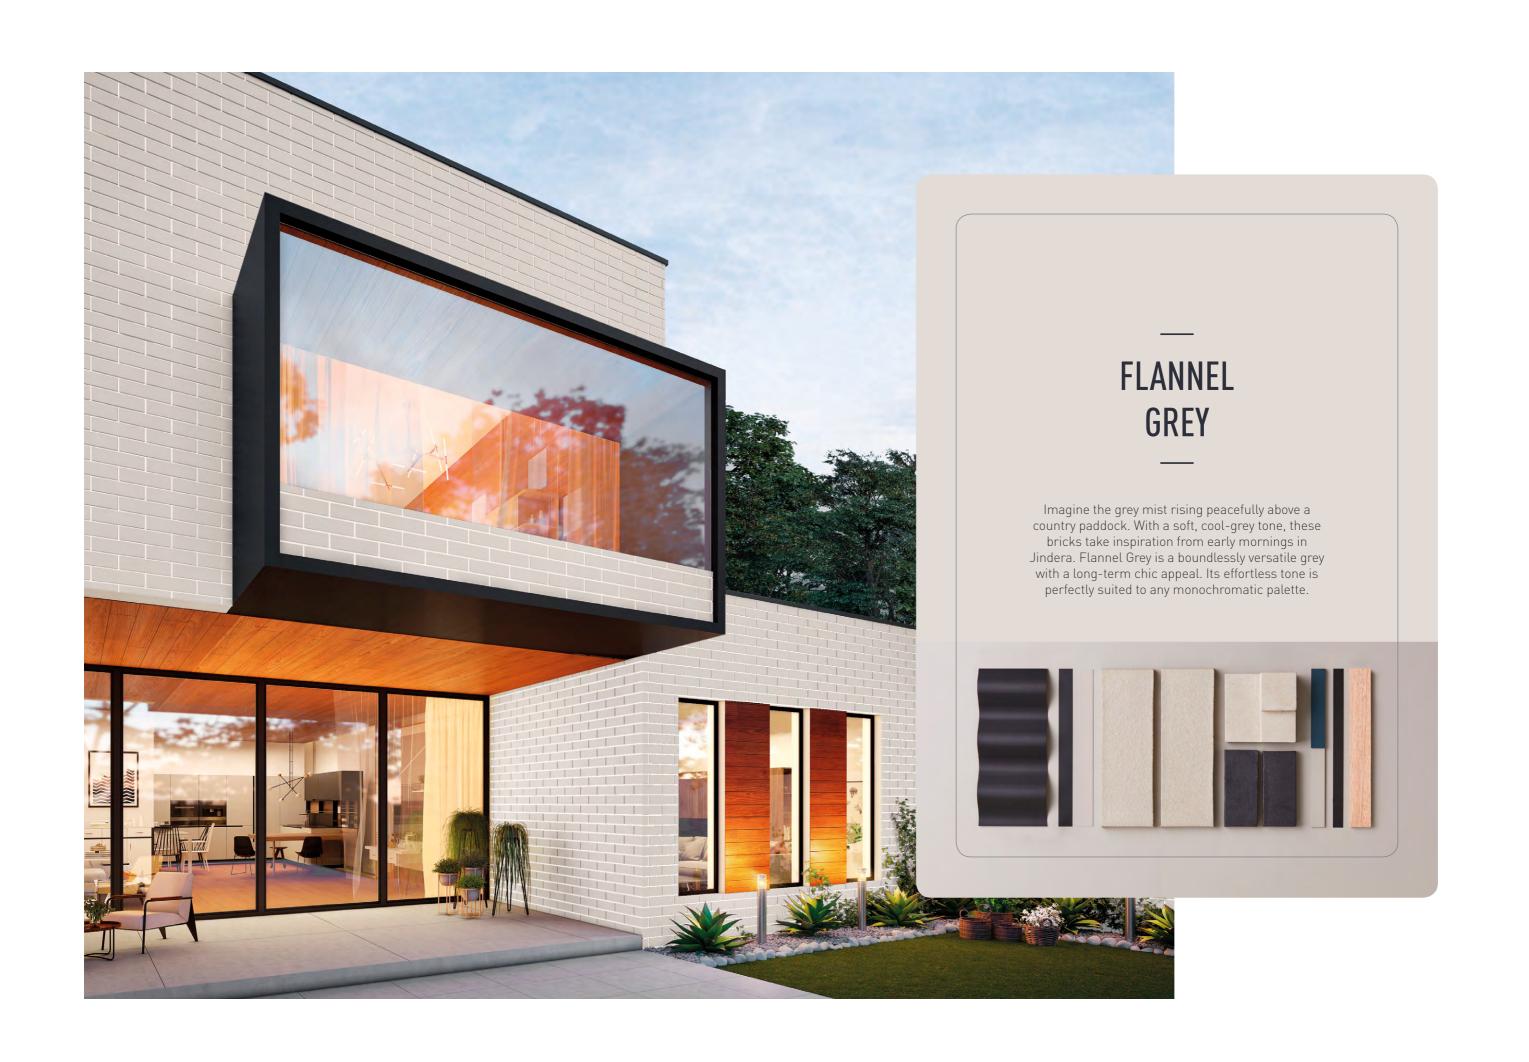

#### PEBBLE CREEK

This shade embodies a warmer-toned accent while maintaining a softer, light hue, which also create a moody, dark offers great flexibility in what it can be matched with.