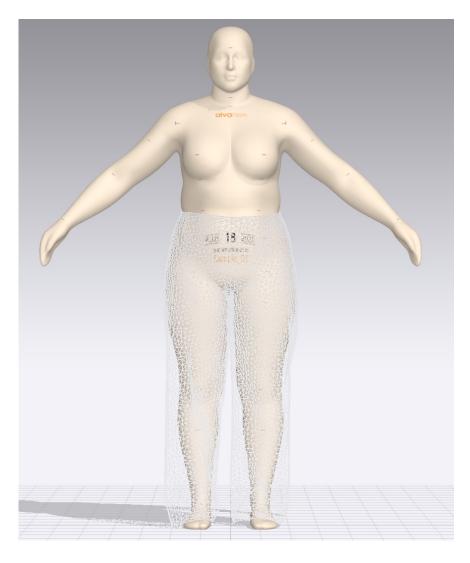

## P12208X: ELASTIC BK WAIST CARGO PANT

**GARMENT VIEW** 

**AVATAR VIEW** 

MESH AVATAR VIEW

MESH GARMENT VIEW

\*Mesh pattern displays the density of the clothes

STRESS MAP

\*Stress map displays the pressure of the fabric per section resulting from a tight-fitting garment