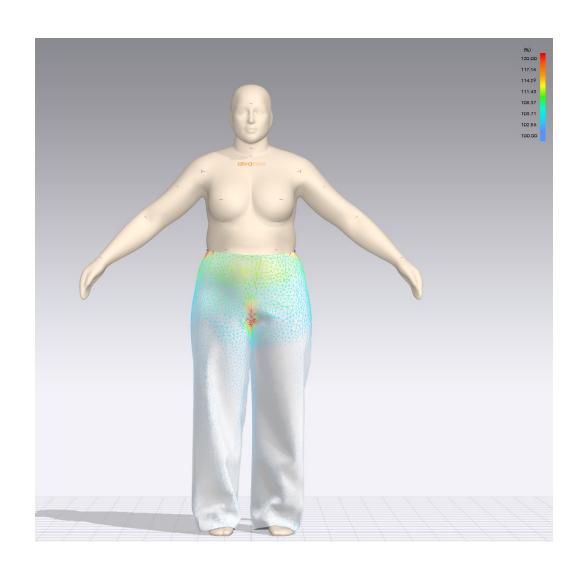

## P12208X: ELASTIC BK WAIST CARGO PANT

**GARMENT VIEW** 

**AVATAR VIEW** 

MESH AVATAR VIEW

MESH GARMENT VIEW

\*Mesh pattern displays the density of the clothes

STRESS MAP

\*Stress map displays the pressure of the fabric per section resulting from a tight-fitting garment

STRAIN MAP VIEW

\*Strain map indicates the degree of tension caused by pressure

FIT MAP VIEW

\*Fit map is evaluated for whether the avatar is suitable for wearing

PRESSURE MAP VIEW

\*Pressure map reflects the pressure of the garment on the avatar