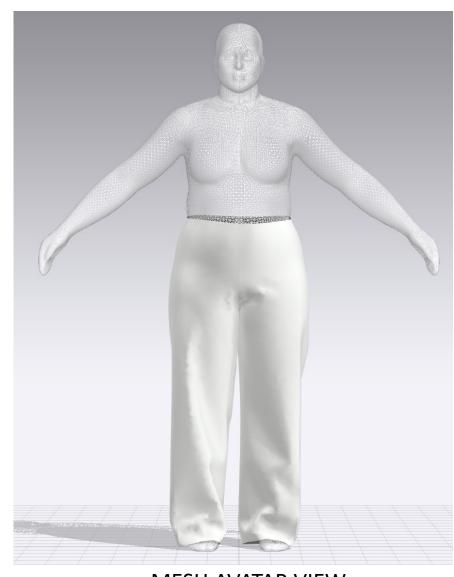

## P12208X: ELASTIC BK WAIST CARGO PANT

**GARMENT VIEW** 

**AVATAR VIEW** 

MESH AVATAR VIEW

MESH GARMENT VIEW

\*Mesh pattern displays the density of the clothes

STRESS MAP

\*Stress map displays the pressure of the fabric per section resulting from a tight-fitting garment