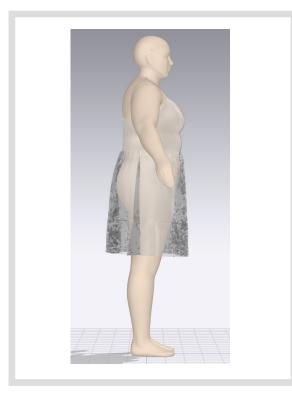

## 65210XR21: SMOCK BACK LACE TRIM CAMI DRESS

**GARMENT VIEW** 

\*Mesh pattern displays the density of the clothes

\*Transparent surface shows the state of the garment structure on avatar

\*Stress map displays the pressure of the fabric per section resulting from a tight-fitting garment

\*Strain map indicates the degree of tension caused by pressure

\*Fit map is evaluated for whether the avatar is suitable for wearing

\*Pressure map reflects the pressure of the garment on the avatar