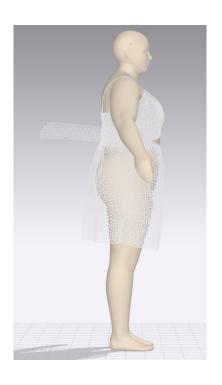

## 65210XR21: SMOCK BACK LACE TRIM CAMI DRESS

**GARMENT VIEW** 

\*Mesh pattern displays the density of the clothes

\*Transparent surface shows the state of the garment structure on avatar

\*Stress map displays the pressure of the fabric per section resulting from a tight-fitting garment

\*Strain map indicates the degree of tension caused by pressure

\*Fit map is evaluated for whether the avatar is suitable for wearing

\*Pressure map reflects the pressure of the garment on the avatar