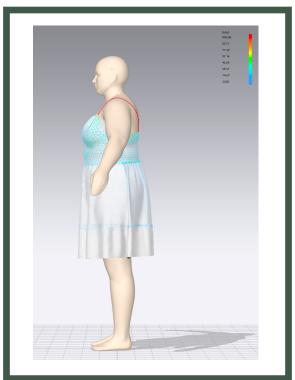

## 65210XR21: SMOCK BACK LACE TRIM CAMI DRESS

**GARMENT VIEW** 

\*Mesh pattern displays the density of the clothes

\*Transparent surface shows the state of the garment structure on avatar

\*Stress map displays the pressure of the fabric per section resulting from a tight-fitting garment

\*Strain map indicates the degree of tension caused by pressure

\*Fit map is evaluated for whether the avatar is suitable for wearing

\*Pressure map reflects the pressure of the garment on the avatar