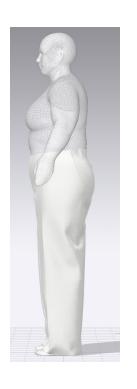

## P12208X: ELASTIC BK WAIST CARGO PANT

**GARMENT VIEW** 

**AVATAR VIEW** 

MESH AVATAR VIEW

MESH GARMENT VIEW

\*Mesh pattern displays the density of the clothes

STRESS MAP

\*Stress map displays the pressure of the fabric per section resulting from a tight-fitting garment