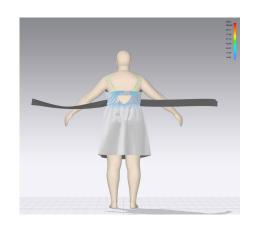

# JD13168X: KEYHOLE BK DRESS

**GARMENT VIEW** 

**AVATAR VIEW** 

MESH AVATAR VIEW

MESH GARMENT VIEW

\*Mesh pattern displays the density of the clothes

TRANSPARENT GARMENT VIEW

\*ignore straps are – since there are adjusters in original style

STRESS MAP

\*ignore straps are – since there are adjusters in original style