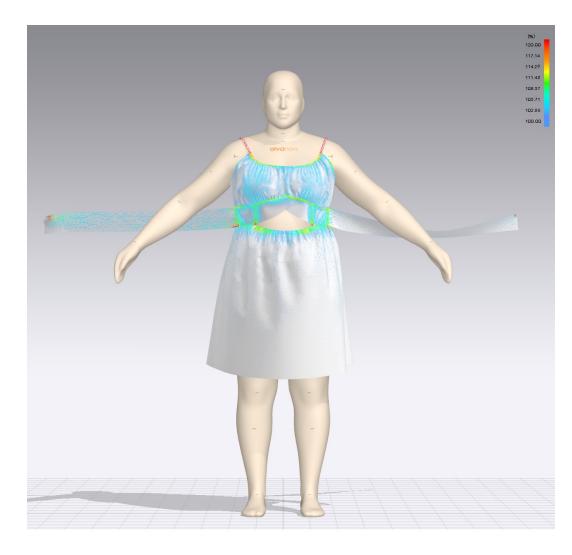

# FIT MAP VIEW

\*ignore straps are – since there are adjusters in original style