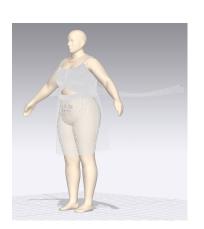

## 65210XR21: SMOCK BACK LACE TRIM CAMI DRESS

**GARMENT VIEW** 

\*Mesh pattern displays the density of the clothes

\*Transparent surface shows the state of the garment structure on avatar

\*Stress map displays the pressure of the fabric per section resulting from a tight-fitting garment

\*Strain map indicates the degree of tension caused by pressure

\*Fit map is evaluated for whether the avatar is suitable for wearing

\*Pressure map reflects the pressure of the garment on the avatar