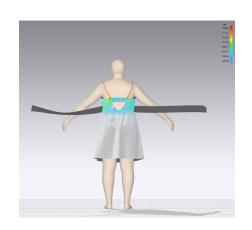

# JD13168X: KEYHOLE BK DRESS

**GARMENT VIEW** 

**AVATAR VIEW** 

MESH AVATAR VIEW

MESH GARMENT VIEW

\*Mesh pattern displays the density of the clothes

TRANSPARENT GARMENT VIEW

\*ignore straps are – since there are adjusters in original style

STRESS MAP

\*ignore straps are – since there are adjusters in original style