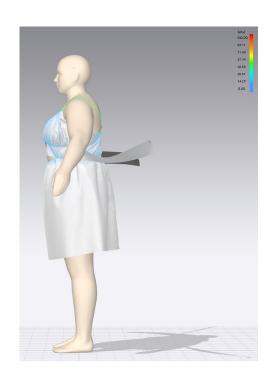

\*Strain map indicates the degree of tension caused by pressure

\*Fit map is evaluated for whether the avatar is suitable for wearing

\*Pressure map reflects the pressure of the garment on the avatar