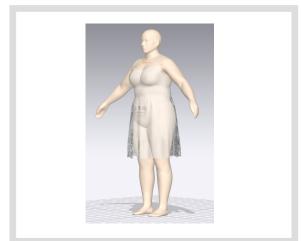

## 65210XR21: SMOCK BACK LACE TRIM CAMI DRESS

**GARMENT VIEW** 

\*Mesh pattern displays the density of the clothes

\*Transparent surface shows the state of the garment structure on avatar

\*Stress map displays the pressure of the fabric per section resulting from a tight-fitting garment

\*Strain map indicates the degree of tension caused by pressure

\*Fit map is evaluated for whether the avatar is suitable for wearing

\*Pressure map reflects the pressure of the garment on the avatar