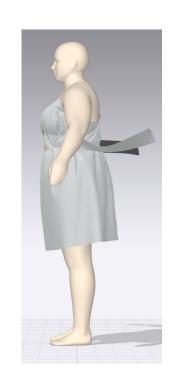

# JD13168X: KEYHOLE BK DRESS

**GARMENT VIEW** 

**AVATAR VIEW** 

MESH AVATAR VIEW

MESH GARMENT VIEW

\*Mesh pattern displays the density of the clothes

TRANSPARENT GARMENT VIEW

\*ignore straps are – since there are adjusters in original style