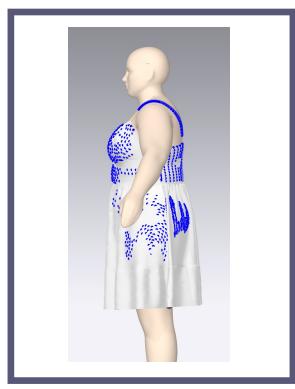

# JD13168X: KEYHOLE BK DRESS

**GARMENT VIEW** 

**AVATAR VIEW** 

MESH AVATAR VIEW

MESH GARMENT VIEW

\*Mesh pattern displays the density of the clothes

TRANSPARENT GARMENT VIEW

\*ignore straps are – since there are adjusters in original style

STRESS MAP

\*ignore straps are – since there are adjusters in original style