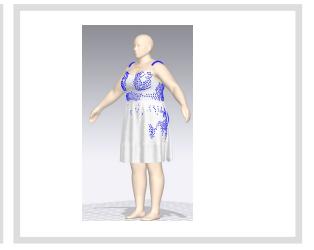

# JD13168X: KEYHOLE BK DRESS

**GARMENT VIEW** 

**AVATAR VIEW** 

MESH AVATAR VIEW

MESH GARMENT VIEW

\*Mesh pattern displays the density of the clothes

TRANSPARENT GARMENT VIEW

\*ignore straps are – since there are adjusters in original style