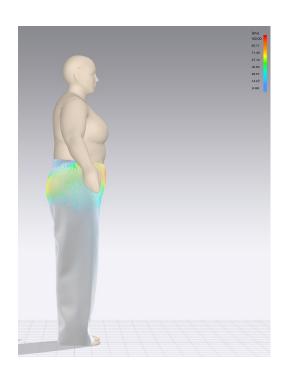

## P12208X: ELASTIC BK WAIST CARGO PANT

**GARMENT VIEW** 

**AVATAR VIEW** 

MESH AVATAR VIEW

MESH GARMENT VIEW

\*Mesh pattern displays the density of the clothes

STRESS MAP

\*Stress map displays the pressure of the fabric per section resulting from a tight-fitting garment