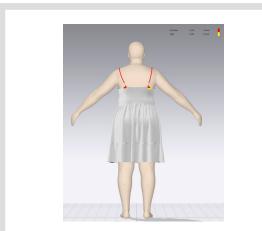

# JD13168X: KEYHOLE BK DRESS

**GARMENT VIEW** 

**AVATAR VIEW** 

MESH AVATAR VIEW

MESH GARMENT VIEW

\*Mesh pattern displays the density of the clothes

TRANSPARENT GARMENT VIEW

\*ignore straps are – since there are adjusters in original style