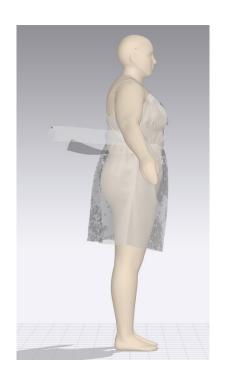

# JD13168X: KEYHOLE BK DRESS

**GARMENT VIEW** 

**AVATAR VIEW** 

MESH AVATAR VIEW

MESH GARMENT VIEW

\*Mesh pattern displays the density of the clothes

TRANSPARENT GARMENT VIEW

\*ignore straps are – since there are adjusters in original style