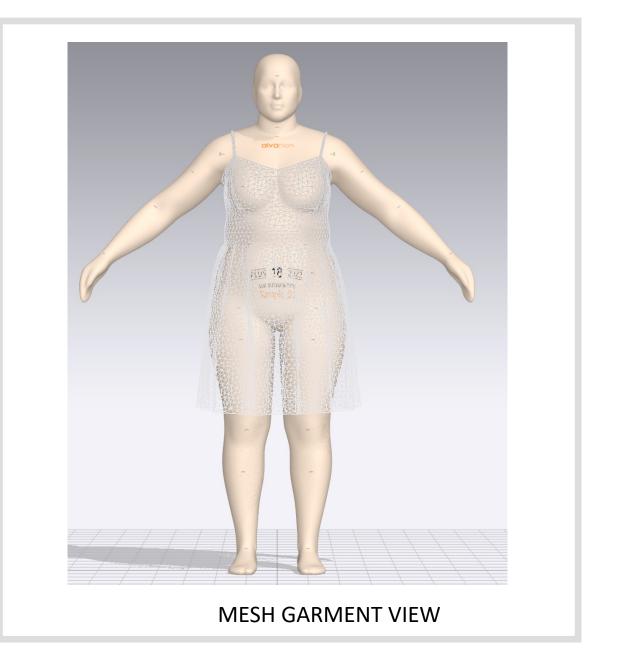

# JD13168X: KEYHOLE BK DRESS

**GARMENT VIEW** 

**AVATAR VIEW** 

MESH AVATAR VIEW

MESH GARMENT VIEW

\*Mesh pattern displays the density of the clothes

TRANSPARENT GARMENT VIEW

\*ignore straps are – since there are adjusters in original style