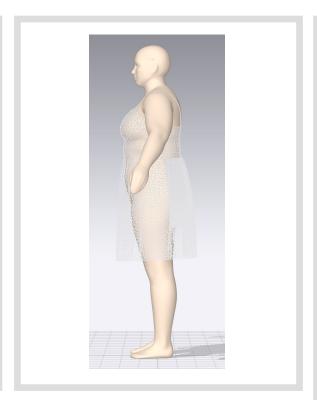

# JD13168X: KEYHOLE BK DRESS

**GARMENT VIEW** 

**AVATAR VIEW** 

MESH AVATAR VIEW

MESH GARMENT VIEW

\*Mesh pattern displays the density of the clothes

TRANSPARENT GARMENT VIEW

\*ignore straps are – since there are adjusters in original style