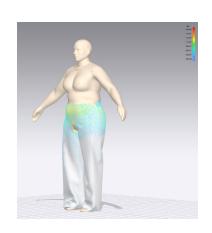

## P12208X: ELASTIC BK WAIST CARGO PANT

**GARMENT VIEW** 

**AVATAR VIEW** 

MESH AVATAR VIEW

MESH GARMENT VIEW

\*Mesh pattern displays the density of the clothes

STRESS MAP

\*Stress map displays the pressure of the fabric per section resulting from a tight-fitting garment

STRAIN MAP VIEW

\*Strain map indicates the degree of tension caused by pressure

FIT MAP VIEW

\*Fit map is evaluated for whether the avatar is suitable for wearing

PRESSURE MAP VIEW

\*Pressure map reflects the pressure of the garment on the avatar