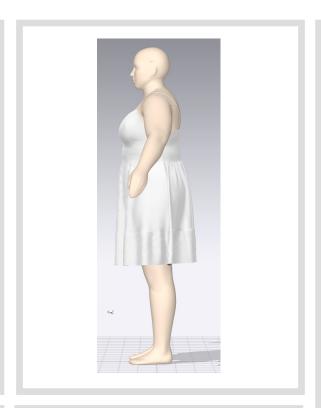

# JD13168X: KEYHOLE BK DRESS

**GARMENT VIEW** 

**AVATAR VIEW** 

MESH AVATAR VIEW

MESH GARMENT VIEW

\*Mesh pattern displays the density of the clothes

TRANSPARENT GARMENT VIEW

\*ignore straps are – since there are adjusters in original style