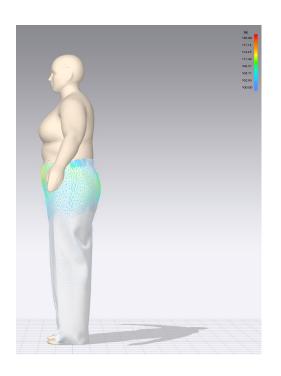

## P12208X: ELASTIC BK WAIST CARGO PANT

**GARMENT VIEW** 

**AVATAR VIEW** 

MESH AVATAR VIEW

MESH GARMENT VIEW

\*Mesh pattern displays the density of the clothes

STRESS MAP

\*Stress map displays the pressure of the fabric per section resulting from a tight-fitting garment

STRAIN MAP VIEW

\*Strain map indicates the degree of tension caused by pressure

FIT MAP VIEW

\*Fit map is evaluated for whether the avatar is suitable for wearing

PRESSURE MAP VIEW

\*Pressure map reflects the pressure of the garment on the avatar