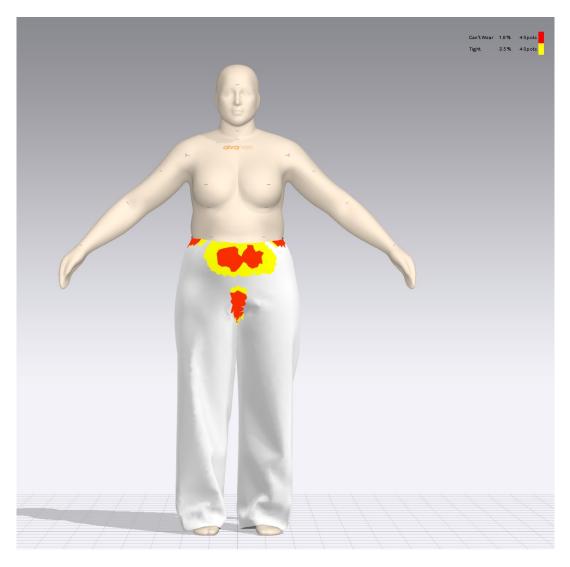

# FIT MAP VIEW

\*ignore straps are – since there are adjusters in original style

## P12208X: ELASTIC BK WAIST CARGO PANT

**GARMENT VIEW** 

**AVATAR VIEW** 

MESH AVATAR VIEW

MESH GARMENT VIEW

\*Mesh pattern displays the density of the clothes

STRESS MAP

\*Stress map displays the pressure of the fabric per section resulting from a tight-fitting garment