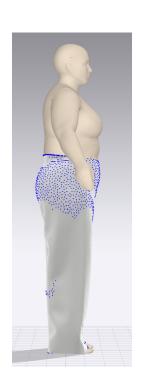

## P12208X: ELASTIC BK WAIST CARGO PANT

**GARMENT VIEW** 

**AVATAR VIEW** 

MESH AVATAR VIEW

MESH GARMENT VIEW

\*Mesh pattern displays the density of the clothes

STRESS MAP

\*Stress map displays the pressure of the fabric per section resulting from a tight-fitting garment

STRAIN MAP VIEW

\*Strain map indicates the degree of tension caused by pressure

FIT MAP VIEW

\*Fit map is evaluated for whether the avatar is suitable for wearing

PRESSURE MAP VIEW

\*Pressure map reflects the pressure of the garment on the avatar