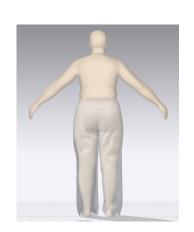

## P12208X: ELASTIC BK WAIST CARGO PANT

**GARMENT VIEW** 

**AVATAR VIEW** 

MESH AVATAR VIEW

MESH GARMENT VIEW

\*Mesh pattern displays the density of the clothes

STRESS MAP

\*Stress map displays the pressure of the fabric per section resulting from a tight-fitting garment