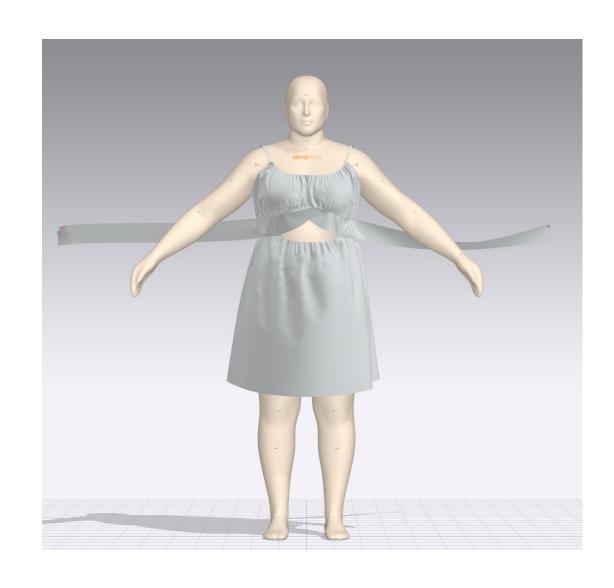

# JD13168X: KEYHOLE BK DRESS

**GARMENT VIEW** 

**AVATAR VIEW** 

MESH AVATAR VIEW

MESH GARMENT VIEW

\*Mesh pattern displays the density of the clothes

TRANSPARENT GARMENT VIEW

\*ignore straps are – since there are adjusters in original style