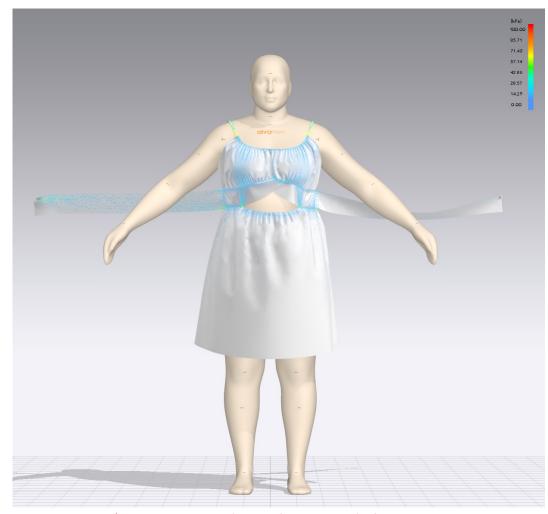

## 65210XR21: SMOCK BACK LACE TRIM CAMI DRESS

**GARMENT VIEW** 

\*Mesh pattern displays the density of the clothes

\*Transparent surface shows the state of the garment structure on avatar

\*Stress map displays the pressure of the fabric per section resulting from a tight-fitting garment

\*Strain map indicates the degree of tension caused by pressure

\*Fit map is evaluated for whether the avatar is suitable for wearing

\*Pressure map reflects the pressure of the garment on the avatar