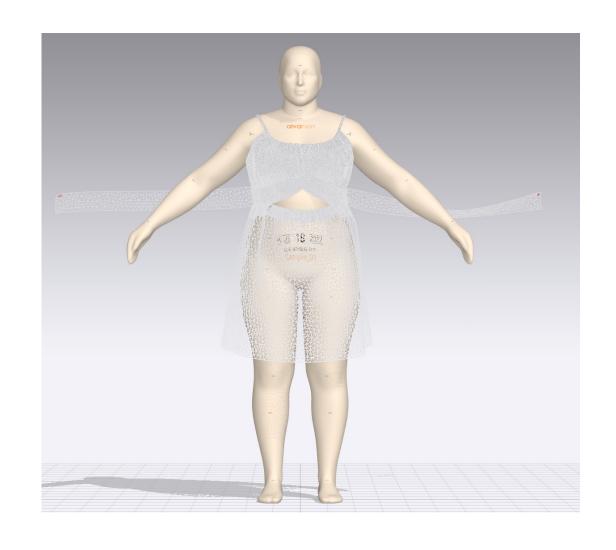

# JD13168X: KEYHOLE BK DRESS

**GARMENT VIEW** 

**AVATAR VIEW** 

MESH AVATAR VIEW

MESH GARMENT VIEW

\*Mesh pattern displays the density of the clothes

TRANSPARENT GARMENT VIEW

\*ignore straps are – since there are adjusters in original style