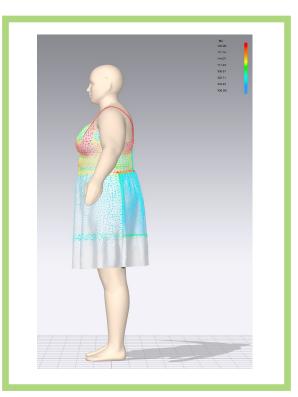

# FIT MAP VIEW

\*ignore straps are – since there are adjusters in original style