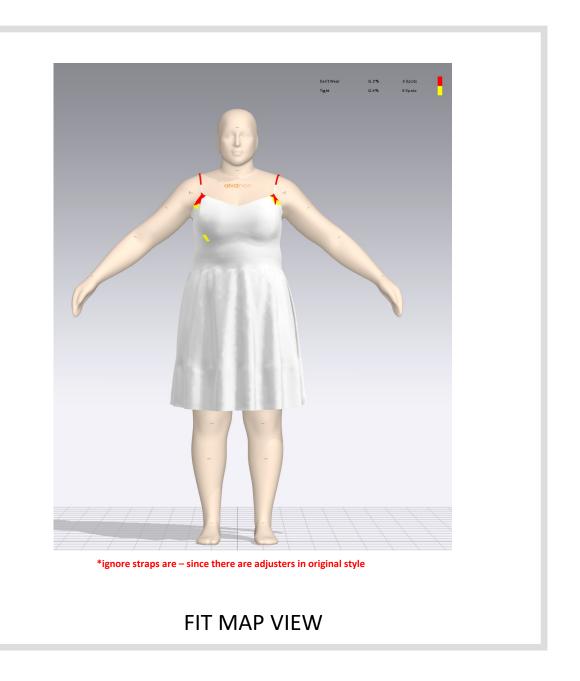

# FIT MAP VIEW

\*ignore straps are – since there are adjusters in original style