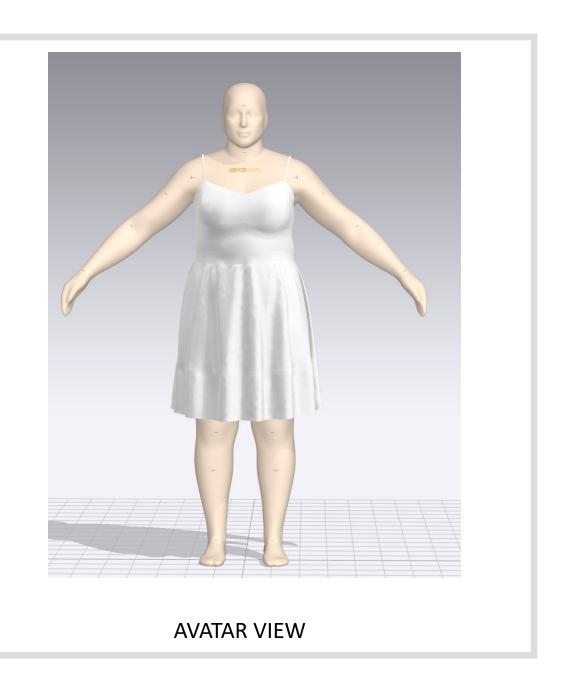

# JD13168X: KEYHOLE BK DRESS

**GARMENT VIEW** 

**AVATAR VIEW** 

MESH AVATAR VIEW

MESH GARMENT VIEW

\*Mesh pattern displays the density of the clothes

TRANSPARENT GARMENT VIEW

\*ignore straps are – since there are adjusters in original style