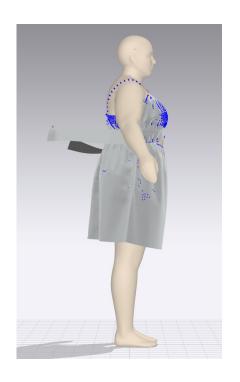

# STRAIN MAP VIEW

\*ignore straps are – since there are adjusters in original style

# FIT MAP VIEW

\*ignore straps are – since there are adjusters in original style