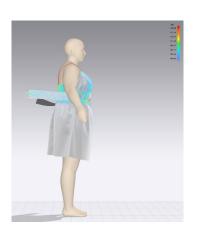

# JD13168X: KEYHOLE BK DRESS

**GARMENT VIEW** 

**AVATAR VIEW** 

MESH AVATAR VIEW

MESH GARMENT VIEW

\*Mesh pattern displays the density of the clothes

TRANSPARENT GARMENT VIEW

\*ignore straps are – since there are adjusters in original style

STRESS MAP

\*ignore straps are – since there are adjusters in original style