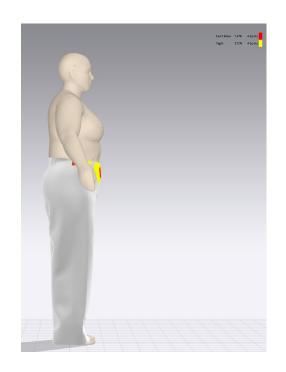

## P12208X: ELASTIC BK WAIST CARGO PANT

**GARMENT VIEW** 

**AVATAR VIEW** 

MESH AVATAR VIEW

MESH GARMENT VIEW

\*Mesh pattern displays the density of the clothes

STRESS MAP

\*Stress map displays the pressure of the fabric per section resulting from a tight-fitting garment

STRAIN MAP VIEW

\*Strain map indicates the degree of tension caused by pressure

FIT MAP VIEW

\*Fit map is evaluated for whether the avatar is suitable for wearing

PRESSURE MAP VIEW

\*Pressure map reflects the pressure of the garment on the avatar