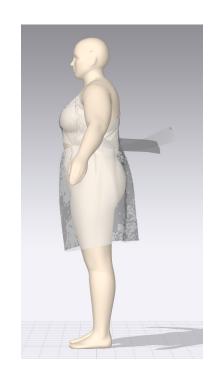

# JD13168X: KEYHOLE BK DRESS

**GARMENT VIEW** 

**AVATAR VIEW** 

MESH AVATAR VIEW

MESH GARMENT VIEW

\*Mesh pattern displays the density of the clothes

TRANSPARENT GARMENT VIEW

\*ignore straps are – since there are adjusters in original style