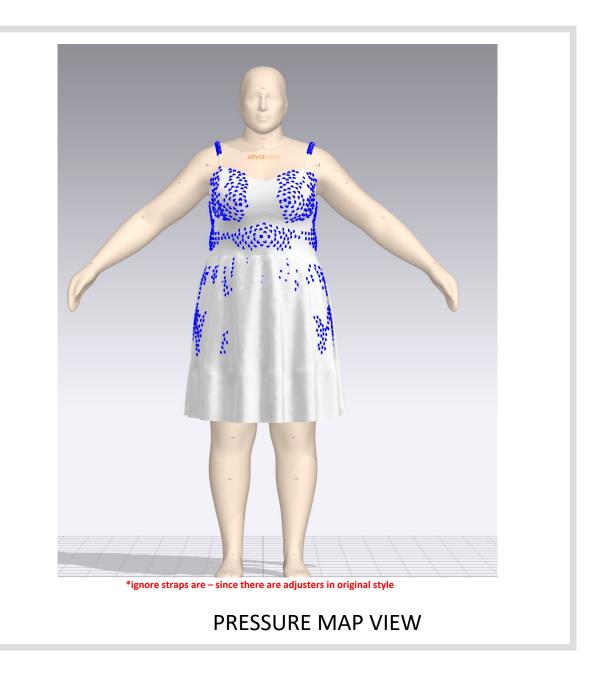

\*Strain map indicates the degree of tension caused by pressure

\*Fit map is evaluated for whether the avatar is suitable for wearing

\*Pressure map reflects the pressure of the garment on the avatar

# PRESSURE MAP VIEW