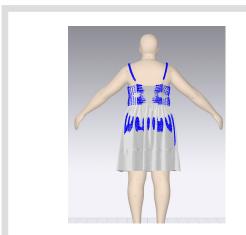

# JD13168X: KEYHOLE BK DRESS

**GARMENT VIEW** 

**AVATAR VIEW** 

MESH AVATAR VIEW

MESH GARMENT VIEW

\*Mesh pattern displays the density of the clothes

TRANSPARENT GARMENT VIEW

\*ignore straps are – since there are adjusters in original style