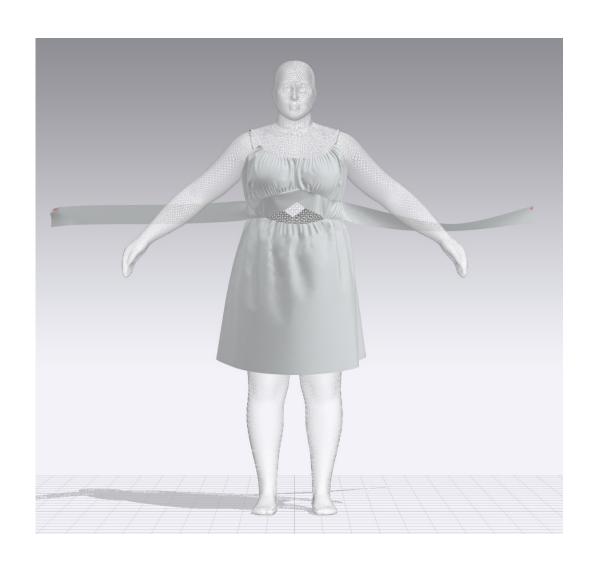

# JD13168X: KEYHOLE BK DRESS

**GARMENT VIEW** 

**AVATAR VIEW** 

MESH AVATAR VIEW

MESH GARMENT VIEW

\*Mesh pattern displays the density of the clothes

TRANSPARENT GARMENT VIEW

\*ignore straps are – since there are adjusters in original style

STRESS MAP

\*ignore straps are – since there are adjusters in original style