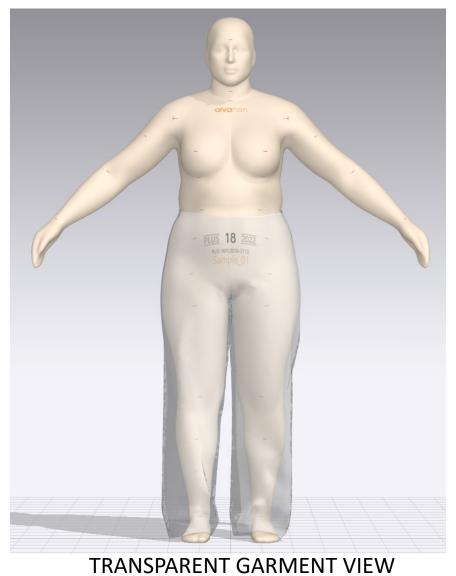

# JD13168X: KEYHOLE BK DRESS

**GARMENT VIEW** 

**AVATAR VIEW** 

MESH AVATAR VIEW

MESH GARMENT VIEW

\*Mesh pattern displays the density of the clothes

TRANSPARENT GARMENT VIEW

\*ignore straps are – since there are adjusters in original style