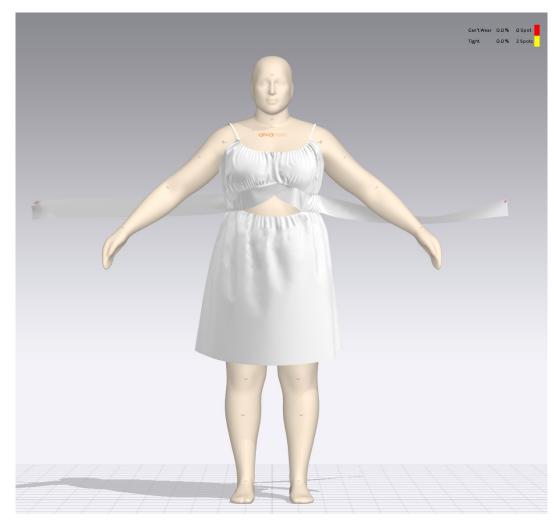

# JD13168X: KEYHOLE BK DRESS

**GARMENT VIEW** 

**AVATAR VIEW** 

MESH AVATAR VIEW

MESH GARMENT VIEW

\*Mesh pattern displays the density of the clothes

TRANSPARENT GARMENT VIEW

\*ignore straps are – since there are adjusters in original style