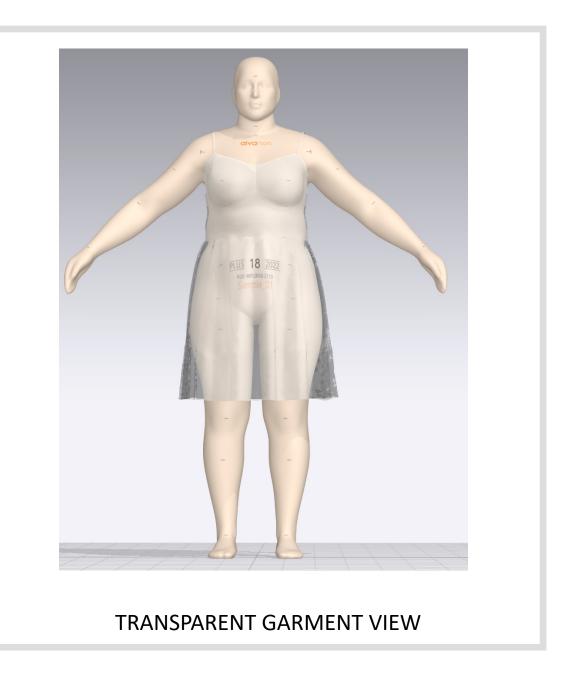

# JD13168X: KEYHOLE BK DRESS

**GARMENT VIEW** 

**AVATAR VIEW** 

MESH AVATAR VIEW

MESH GARMENT VIEW

\*Mesh pattern displays the density of the clothes

TRANSPARENT GARMENT VIEW

\*ignore straps are – since there are adjusters in original style