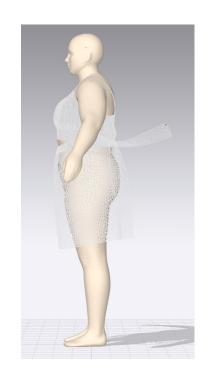

## 65210XR21: SMOCK BACK LACE TRIM CAMI DRESS

**GARMENT VIEW** 

\*Mesh pattern displays the density of the clothes

\*Transparent surface shows the state of the garment structure on avatar

\*Stress map displays the pressure of the fabric per section resulting from a tight-fitting garment

\*Strain map indicates the degree of tension caused by pressure

\*Fit map is evaluated for whether the avatar is suitable for wearing

\*Pressure map reflects the pressure of the garment on the avatar