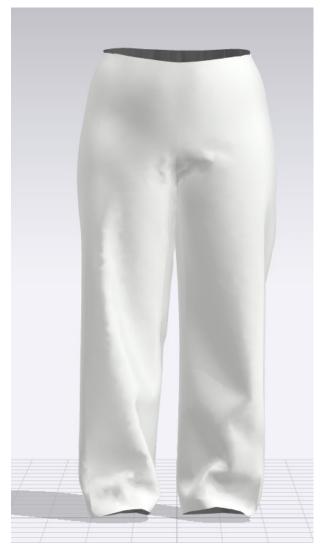

## P12208X: ELASTIC BK WAIST CARGO PANT

**GARMENT VIEW** 

**AVATAR VIEW** 

MESH AVATAR VIEW

MESH GARMENT VIEW

\*Mesh pattern displays the density of the clothes

STRESS MAP

\*Stress map displays the pressure of the fabric per section resulting from a tight-fitting garment