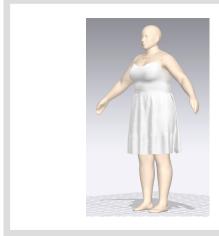

# JD13168X: KEYHOLE BK DRESS

**GARMENT VIEW** 

**AVATAR VIEW** 

MESH AVATAR VIEW

MESH GARMENT VIEW

\*Mesh pattern displays the density of the clothes

TRANSPARENT GARMENT VIEW

\*ignore straps are – since there are adjusters in original style