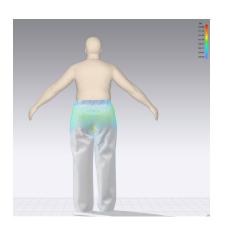

## P12208X: ELASTIC BK WAIST CARGO PANT

**GARMENT VIEW** 

**AVATAR VIEW** 

MESH AVATAR VIEW

MESH GARMENT VIEW

\*Mesh pattern displays the density of the clothes

STRESS MAP

\*Stress map displays the pressure of the fabric per section resulting from a tight-fitting garment

STRAIN MAP VIEW

\*Strain map indicates the degree of tension caused by pressure

FIT MAP VIEW

\*Fit map is evaluated for whether the avatar is suitable for wearing

PRESSURE MAP VIEW

\*Pressure map reflects the pressure of the garment on the avatar