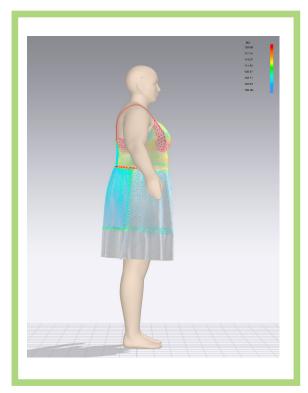

# STRAIN MAP VIEW

\*ignore straps are – since there are adjusters in original style