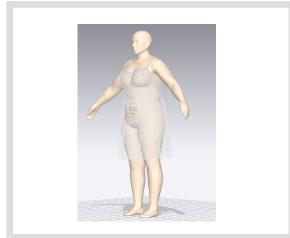

# JD13168X: KEYHOLE BK DRESS

**GARMENT VIEW** 

**AVATAR VIEW** 

MESH AVATAR VIEW

MESH GARMENT VIEW

\*Mesh pattern displays the density of the clothes

TRANSPARENT GARMENT VIEW

\*ignore straps are – since there are adjusters in original style