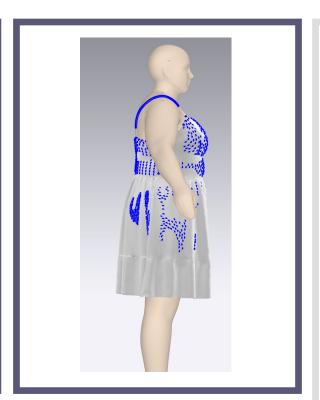

# JD13168X: KEYHOLE BK DRESS

**GARMENT VIEW** 

**AVATAR VIEW** 

MESH AVATAR VIEW

MESH GARMENT VIEW

\*Mesh pattern displays the density of the clothes

TRANSPARENT GARMENT VIEW

\*ignore straps are – since there are adjusters in original style