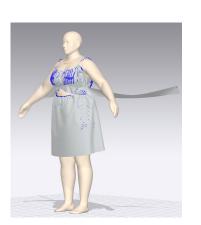

# JD13168X: KEYHOLE BK DRESS

**GARMENT VIEW** 

**AVATAR VIEW** 

MESH AVATAR VIEW

MESH GARMENT VIEW

\*Mesh pattern displays the density of the clothes

TRANSPARENT GARMENT VIEW

\*ignore straps are – since there are adjusters in original style