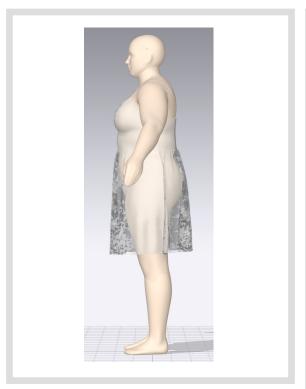

## 65210XR21: SMOCK BACK LACE TRIM CAMI DRESS

**GARMENT VIEW** 

\*Mesh pattern displays the density of the clothes

\*Transparent surface shows the state of the garment structure on avatar

\*Stress map displays the pressure of the fabric per section resulting from a tight-fitting garment

\*Strain map indicates the degree of tension caused by pressure

\*Fit map is evaluated for whether the avatar is suitable for wearing

\*Pressure map reflects the pressure of the garment on the avatar