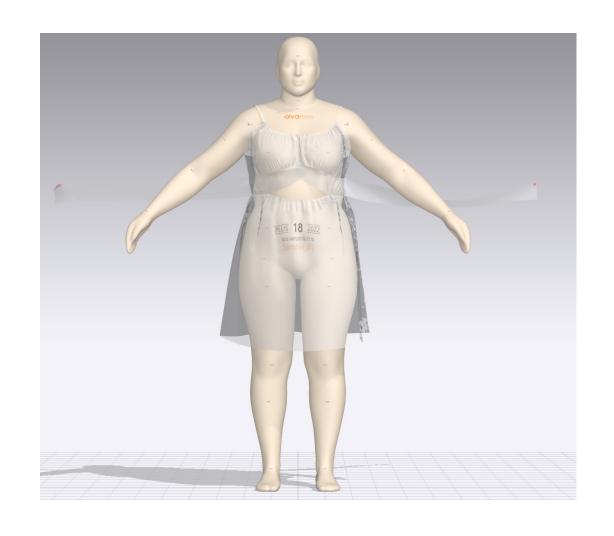

## 65210XR21: SMOCK BACK LACE TRIM CAMI DRESS

**GARMENT VIEW** 

\*Mesh pattern displays the density of the clothes

\*Transparent surface shows the state of the garment structure on avatar

\*Stress map displays the pressure of the fabric per section resulting from a tight-fitting garment

\*Strain map indicates the degree of tension caused by pressure

\*Fit map is evaluated for whether the avatar is suitable for wearing

\*Pressure map reflects the pressure of the garment on the avatar