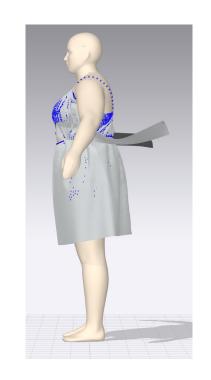

# STRAIN MAP VIEW

\*ignore straps are – since there are adjusters in original style

# FIT MAP VIEW

\*ignore straps are – since there are adjusters in original style