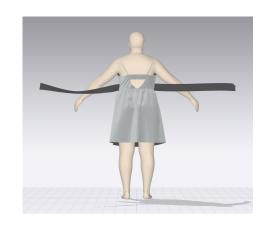

# JD13168X: KEYHOLE BK DRESS

**GARMENT VIEW** 

**AVATAR VIEW** 

MESH AVATAR VIEW

MESH GARMENT VIEW

\*Mesh pattern displays the density of the clothes

TRANSPARENT GARMENT VIEW

\*ignore straps are – since there are adjusters in original style