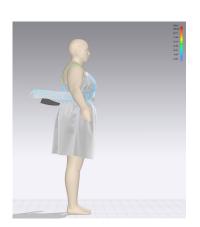

# JD13168X: KEYHOLE BK DRESS

**GARMENT VIEW** 

**AVATAR VIEW** 

MESH AVATAR VIEW

MESH GARMENT VIEW

\*Mesh pattern displays the density of the clothes

TRANSPARENT GARMENT VIEW

\*ignore straps are – since there are adjusters in original style

STRESS MAP

\*ignore straps are – since there are adjusters in original style