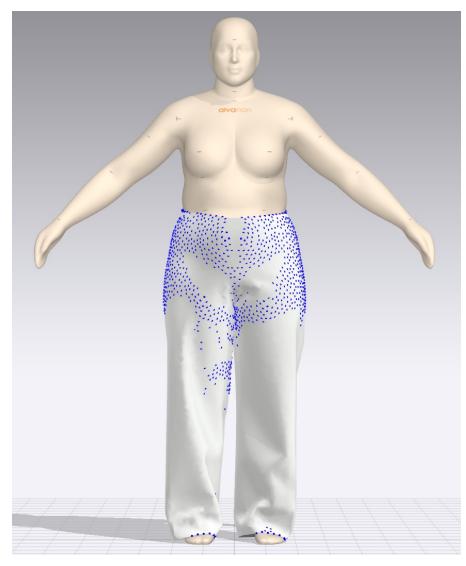

## P12208X: ELASTIC BK WAIST CARGO PANT

**GARMENT VIEW** 

**AVATAR VIEW** 

MESH AVATAR VIEW

MESH GARMENT VIEW

\*Mesh pattern displays the density of the clothes

STRESS MAP

\*Stress map displays the pressure of the fabric per section resulting from a tight-fitting garment

STRAIN MAP VIEW

\*Strain map indicates the degree of tension caused by pressure

FIT MAP VIEW

\*Fit map is evaluated for whether the avatar is suitable for wearing

PRESSURE MAP VIEW

\*Pressure map reflects the pressure of the garment on the avatar