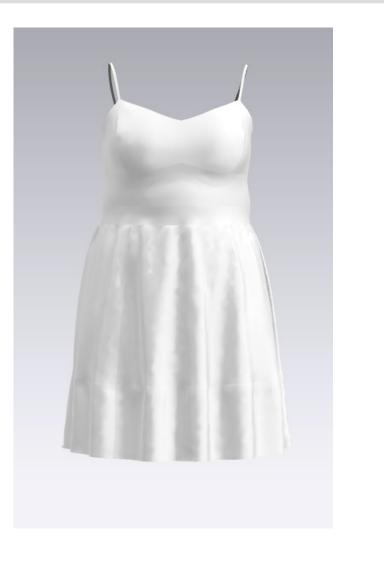

# JD13168X: KEYHOLE BK DRESS

**GARMENT VIEW** 

**AVATAR VIEW** 

MESH AVATAR VIEW

MESH GARMENT VIEW

\*Mesh pattern displays the density of the clothes

TRANSPARENT GARMENT VIEW

\*ignore straps are – since there are adjusters in original style