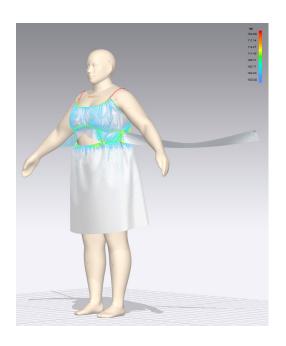

## 65210XR21: SMOCK BACK LACE TRIM CAMI DRESS

**GARMENT VIEW** 

\*Mesh pattern displays the density of the clothes

\*Transparent surface shows the state of the garment structure on avatar

\*Stress map displays the pressure of the fabric per section resulting from a tight-fitting garment

\*Strain map indicates the degree of tension caused by pressure

\*Fit map is evaluated for whether the avatar is suitable for wearing

\*Pressure map reflects the pressure of the garment on the avatar