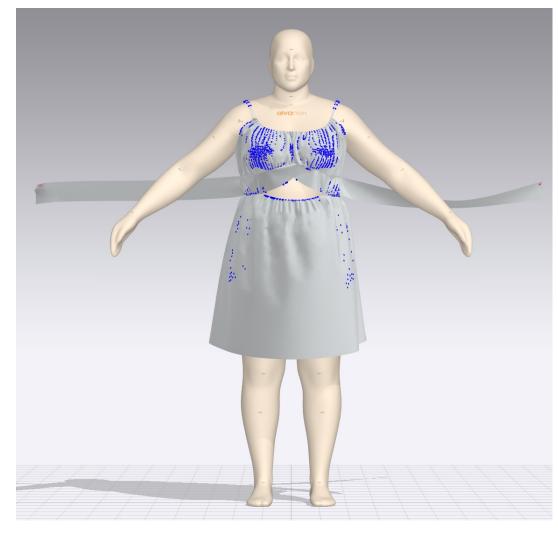

# JD13168X: KEYHOLE BK DRESS

**GARMENT VIEW** 

**AVATAR VIEW** 

MESH AVATAR VIEW

MESH GARMENT VIEW

\*Mesh pattern displays the density of the clothes

TRANSPARENT GARMENT VIEW

\*ignore straps are – since there are adjusters in original style