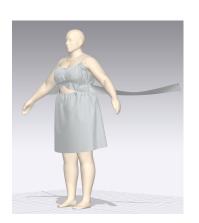

# JD13168X: KEYHOLE BK DRESS

**GARMENT VIEW** 

**AVATAR VIEW** 

MESH AVATAR VIEW

MESH GARMENT VIEW

\*Mesh pattern displays the density of the clothes

TRANSPARENT GARMENT VIEW

\*ignore straps are – since there are adjusters in original style