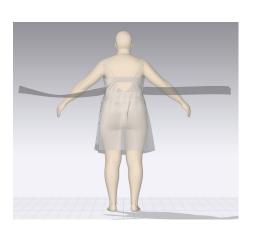

# JD13168X: KEYHOLE BK DRESS

**GARMENT VIEW** 

**AVATAR VIEW** 

MESH AVATAR VIEW

MESH GARMENT VIEW

\*Mesh pattern displays the density of the clothes

TRANSPARENT GARMENT VIEW

\*ignore straps are – since there are adjusters in original style