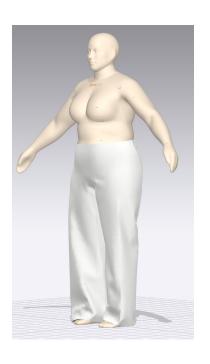

## P12208X: ELASTIC BK WAIST CARGO PANT

**GARMENT VIEW** 

**AVATAR VIEW** 

MESH AVATAR VIEW

MESH GARMENT VIEW

\*Mesh pattern displays the density of the clothes

STRESS MAP

\*Stress map displays the pressure of the fabric per section resulting from a tight-fitting garment