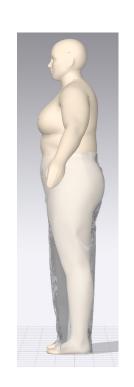

## P12208X: ELASTIC BK WAIST CARGO PANT

**GARMENT VIEW** 

**AVATAR VIEW** 

MESH AVATAR VIEW

MESH GARMENT VIEW

\*Mesh pattern displays the density of the clothes

STRESS MAP

\*Stress map displays the pressure of the fabric per section resulting from a tight-fitting garment