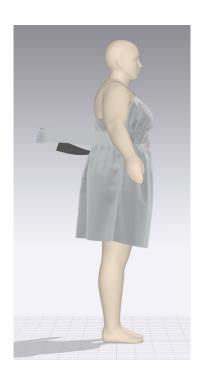

# JD13168X: KEYHOLE BK DRESS

**GARMENT VIEW** 

**AVATAR VIEW** 

MESH AVATAR VIEW

MESH GARMENT VIEW

\*Mesh pattern displays the density of the clothes

TRANSPARENT GARMENT VIEW

\*ignore straps are – since there are adjusters in original style