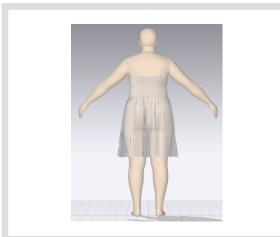

## 65210XR21: SMOCK BACK LACE TRIM CAMI DRESS

**GARMENT VIEW** 

\*Mesh pattern displays the density of the clothes

\*Transparent surface shows the state of the garment structure on avatar

\*Stress map displays the pressure of the fabric per section resulting from a tight-fitting garment

\*Strain map indicates the degree of tension caused by pressure

\*Fit map is evaluated for whether the avatar is suitable for wearing

\*Pressure map reflects the pressure of the garment on the avatar