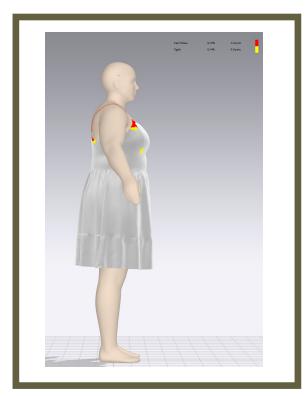

# JD13168X: KEYHOLE BK DRESS

**GARMENT VIEW** 

**AVATAR VIEW** 

MESH AVATAR VIEW

MESH GARMENT VIEW

\*Mesh pattern displays the density of the clothes

TRANSPARENT GARMENT VIEW

\*ignore straps are – since there are adjusters in original style

STRESS MAP

\*ignore straps are – since there are adjusters in original style