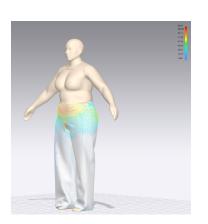

## P12208X: ELASTIC BK WAIST CARGO PANT

**GARMENT VIEW** 

**AVATAR VIEW** 

MESH AVATAR VIEW

MESH GARMENT VIEW

\*Mesh pattern displays the density of the clothes

STRESS MAP

\*Stress map displays the pressure of the fabric per section resulting from a tight-fitting garment

STRAIN MAP VIEW

\*Strain map indicates the degree of tension caused by pressure

FIT MAP VIEW

\*Fit map is evaluated for whether the avatar is suitable for wearing

PRESSURE MAP VIEW

\*Pressure map reflects the pressure of the garment on the avatar