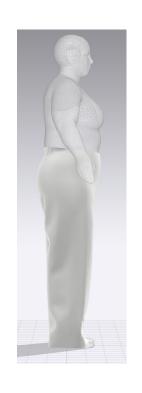

## P12208X: ELASTIC BK WAIST CARGO PANT

**GARMENT VIEW** 

**AVATAR VIEW** 

MESH AVATAR VIEW

MESH GARMENT VIEW

\*Mesh pattern displays the density of the clothes

STRESS MAP

\*Stress map displays the pressure of the fabric per section resulting from a tight-fitting garment