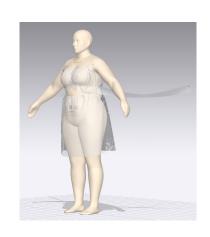

## 65210XR21: SMOCK BACK LACE TRIM CAMI DRESS

**GARMENT VIEW** 

\*Mesh pattern displays the density of the clothes

\*Transparent surface shows the state of the garment structure on avatar

\*Stress map displays the pressure of the fabric per section resulting from a tight-fitting garment

\*Strain map indicates the degree of tension caused by pressure

\*Fit map is evaluated for whether the avatar is suitable for wearing

\*Pressure map reflects the pressure of the garment on the avatar