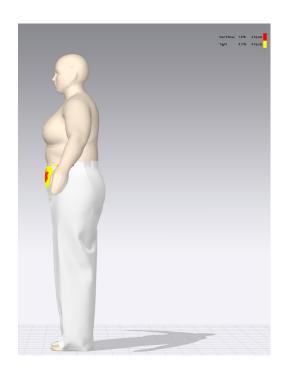

## P12208X: ELASTIC BK WAIST CARGO PANT

**GARMENT VIEW** 

**AVATAR VIEW** 

MESH AVATAR VIEW

MESH GARMENT VIEW

\*Mesh pattern displays the density of the clothes

STRESS MAP

\*Stress map displays the pressure of the fabric per section resulting from a tight-fitting garment

STRAIN MAP VIEW

\*Strain map indicates the degree of tension caused by pressure

FIT MAP VIEW

\*Fit map is evaluated for whether the avatar is suitable for wearing

PRESSURE MAP VIEW

\*Pressure map reflects the pressure of the garment on the avatar