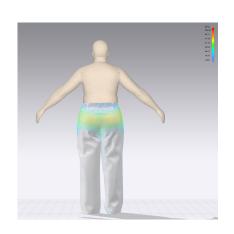

## P12208X: ELASTIC BK WAIST CARGO PANT

**GARMENT VIEW** 

**AVATAR VIEW** 

MESH AVATAR VIEW

MESH GARMENT VIEW

\*Mesh pattern displays the density of the clothes

STRESS MAP

\*Stress map displays the pressure of the fabric per section resulting from a tight-fitting garment

STRAIN MAP VIEW

\*Strain map indicates the degree of tension caused by pressure

FIT MAP VIEW

\*Fit map is evaluated for whether the avatar is suitable for wearing

PRESSURE MAP VIEW

\*Pressure map reflects the pressure of the garment on the avatar