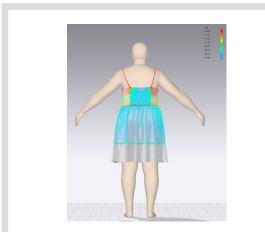

# JD13168X: KEYHOLE BK DRESS

**GARMENT VIEW** 

**AVATAR VIEW** 

MESH AVATAR VIEW

MESH GARMENT VIEW

\*Mesh pattern displays the density of the clothes

TRANSPARENT GARMENT VIEW

\*ignore straps are – since there are adjusters in original style

STRESS MAP

\*ignore straps are – since there are adjusters in original style