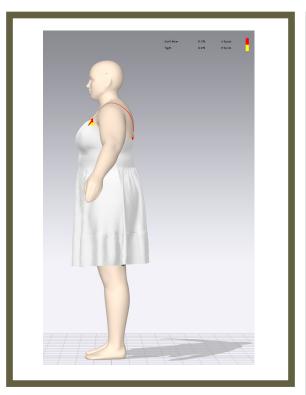

## 65210XR21: SMOCK BACK LACE TRIM CAMI DRESS

**GARMENT VIEW** 

\*Mesh pattern displays the density of the clothes

\*Transparent surface shows the state of the garment structure on avatar

\*Stress map displays the pressure of the fabric per section resulting from a tight-fitting garment

\*Strain map indicates the degree of tension caused by pressure

\*Fit map is evaluated for whether the avatar is suitable for wearing

\*Pressure map reflects the pressure of the garment on the avatar