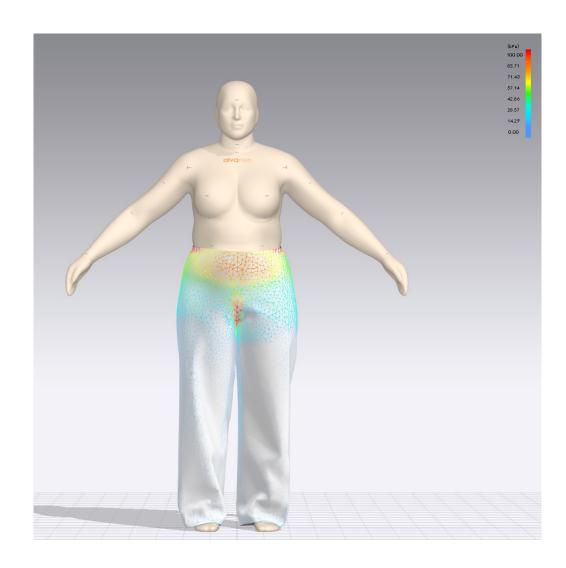

## P12208X: ELASTIC BK WAIST CARGO PANT

**GARMENT VIEW** 

**AVATAR VIEW** 

MESH AVATAR VIEW

MESH GARMENT VIEW

\*Mesh pattern displays the density of the clothes

STRESS MAP

\*Stress map displays the pressure of the fabric per section resulting from a tight-fitting garment

STRAIN MAP VIEW

\*Strain map indicates the degree of tension caused by pressure

FIT MAP VIEW

\*Fit map is evaluated for whether the avatar is suitable for wearing

PRESSURE MAP VIEW

\*Pressure map reflects the pressure of the garment on the avatar