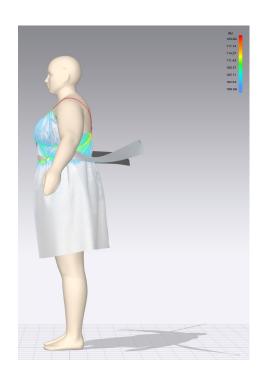

# JD13168X: KEYHOLE BK DRESS

**GARMENT VIEW** 

**AVATAR VIEW** 

MESH AVATAR VIEW

MESH GARMENT VIEW

\*Mesh pattern displays the density of the clothes

TRANSPARENT GARMENT VIEW

\*ignore straps are – since there are adjusters in original style

STRESS MAP

\*ignore straps are – since there are adjusters in original style