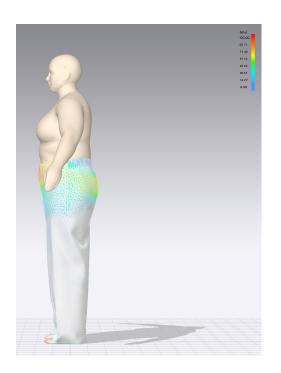

## P12208X: ELASTIC BK WAIST CARGO PANT

**GARMENT VIEW** 

**AVATAR VIEW** 

MESH AVATAR VIEW

MESH GARMENT VIEW

\*Mesh pattern displays the density of the clothes

STRESS MAP

\*Stress map displays the pressure of the fabric per section resulting from a tight-fitting garment

STRAIN MAP VIEW

\*Strain map indicates the degree of tension caused by pressure

FIT MAP VIEW

\*Fit map is evaluated for whether the avatar is suitable for wearing

PRESSURE MAP VIEW

\*Pressure map reflects the pressure of the garment on the avatar