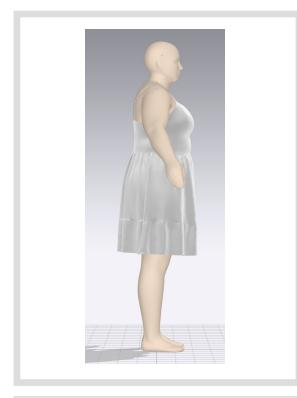

# JD13168X: KEYHOLE BK DRESS

**GARMENT VIEW** 

**AVATAR VIEW** 

MESH AVATAR VIEW

MESH GARMENT VIEW

\*Mesh pattern displays the density of the clothes

TRANSPARENT GARMENT VIEW

\*ignore straps are – since there are adjusters in original style