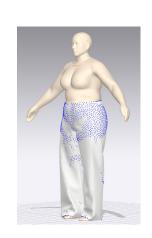

## P12208X: ELASTIC BK WAIST CARGO PANT

**GARMENT VIEW** 

**AVATAR VIEW** 

MESH AVATAR VIEW

MESH GARMENT VIEW

\*Mesh pattern displays the density of the clothes

STRESS MAP

\*Stress map displays the pressure of the fabric per section resulting from a tight-fitting garment

STRAIN MAP VIEW

\*Strain map indicates the degree of tension caused by pressure

FIT MAP VIEW

\*Fit map is evaluated for whether the avatar is suitable for wearing

PRESSURE MAP VIEW

\*Pressure map reflects the pressure of the garment on the avatar