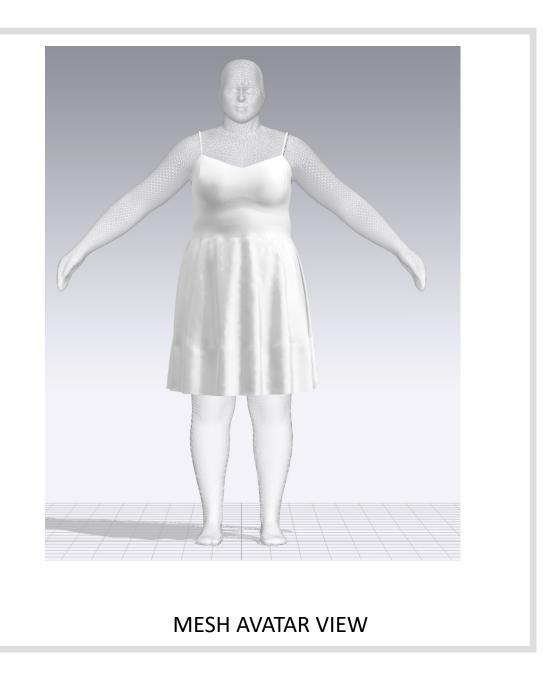

# JD13168X: KEYHOLE BK DRESS

**GARMENT VIEW** 

**AVATAR VIEW** 

MESH AVATAR VIEW

MESH GARMENT VIEW

\*Mesh pattern displays the density of the clothes

TRANSPARENT GARMENT VIEW

\*ignore straps are – since there are adjusters in original style