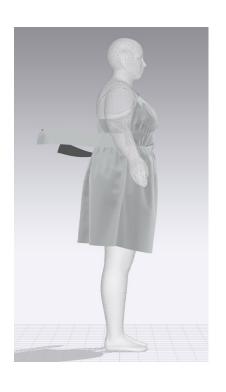

# JD13168X: KEYHOLE BK DRESS

**GARMENT VIEW** 

**AVATAR VIEW** 

MESH AVATAR VIEW

MESH GARMENT VIEW

\*Mesh pattern displays the density of the clothes

TRANSPARENT GARMENT VIEW

\*ignore straps are – since there are adjusters in original style