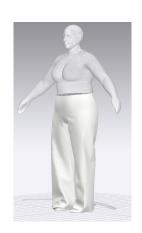

## P12208X: ELASTIC BK WAIST CARGO PANT

**GARMENT VIEW** 

**AVATAR VIEW** 

MESH AVATAR VIEW

MESH GARMENT VIEW

\*Mesh pattern displays the density of the clothes

STRESS MAP

\*Stress map displays the pressure of the fabric per section resulting from a tight-fitting garment