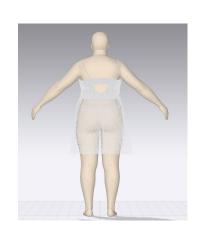

## 65210XR21: SMOCK BACK LACE TRIM CAMI DRESS

**GARMENT VIEW** 

\*Mesh pattern displays the density of the clothes

\*Transparent surface shows the state of the garment structure on avatar

\*Stress map displays the pressure of the fabric per section resulting from a tight-fitting garment

\*Strain map indicates the degree of tension caused by pressure

\*Fit map is evaluated for whether the avatar is suitable for wearing

\*Pressure map reflects the pressure of the garment on the avatar