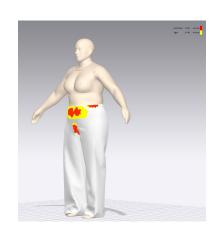

# FIT MAP VIEW

\*ignore straps are – since there are adjusters in original style

## P12208X: ELASTIC BK WAIST CARGO PANT

**GARMENT VIEW** 

**AVATAR VIEW** 

MESH AVATAR VIEW

MESH GARMENT VIEW

\*Mesh pattern displays the density of the clothes

STRESS MAP

\*Stress map displays the pressure of the fabric per section resulting from a tight-fitting garment