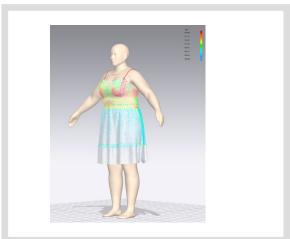

# JD13168X: KEYHOLE BK DRESS

**GARMENT VIEW** 

**AVATAR VIEW** 

MESH AVATAR VIEW

MESH GARMENT VIEW

\*Mesh pattern displays the density of the clothes

TRANSPARENT GARMENT VIEW

\*ignore straps are – since there are adjusters in original style

STRESS MAP

\*ignore straps are – since there are adjusters in original style