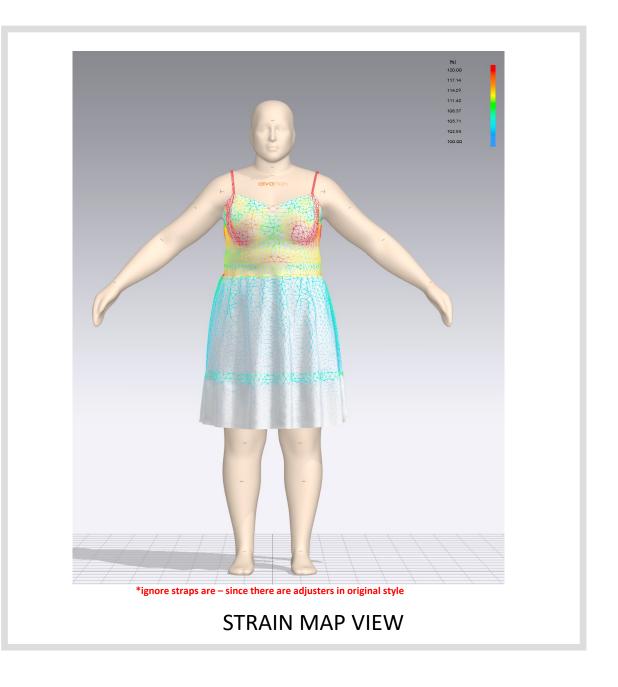

# STRAIN MAP VIEW

\*ignore straps are – since there are adjusters in original style