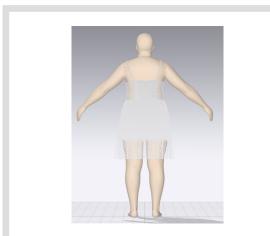

# JD13168X: KEYHOLE BK DRESS

**GARMENT VIEW** 

**AVATAR VIEW** 

MESH AVATAR VIEW

MESH GARMENT VIEW

\*Mesh pattern displays the density of the clothes

TRANSPARENT GARMENT VIEW

\*ignore straps are – since there are adjusters in original style