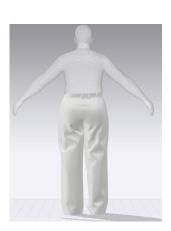

## P12208X: ELASTIC BK WAIST CARGO PANT

**GARMENT VIEW** 

**AVATAR VIEW** 

MESH AVATAR VIEW

MESH GARMENT VIEW

\*Mesh pattern displays the density of the clothes

STRESS MAP

\*Stress map displays the pressure of the fabric per section resulting from a tight-fitting garment