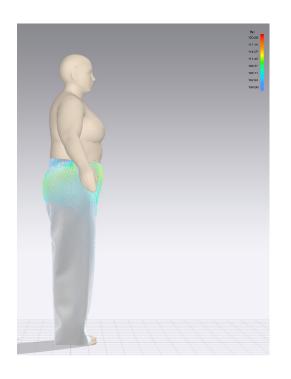

## P12208X: ELASTIC BK WAIST CARGO PANT

**GARMENT VIEW** 

**AVATAR VIEW** 

MESH AVATAR VIEW

MESH GARMENT VIEW

\*Mesh pattern displays the density of the clothes

STRESS MAP

\*Stress map displays the pressure of the fabric per section resulting from a tight-fitting garment

STRAIN MAP VIEW

\*Strain map indicates the degree of tension caused by pressure

FIT MAP VIEW

\*Fit map is evaluated for whether the avatar is suitable for wearing

PRESSURE MAP VIEW

\*Pressure map reflects the pressure of the garment on the avatar