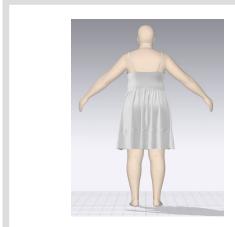

# JD13168X: KEYHOLE BK DRESS

**GARMENT VIEW** 

**AVATAR VIEW** 

MESH AVATAR VIEW

MESH GARMENT VIEW

\*Mesh pattern displays the density of the clothes

TRANSPARENT GARMENT VIEW

\*ignore straps are – since there are adjusters in original style