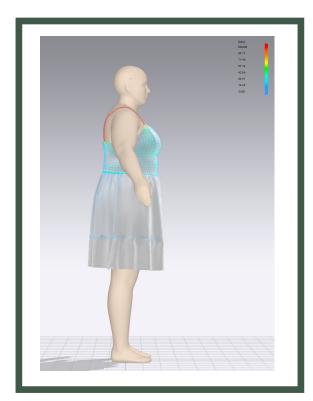

## 65210XR21: SMOCK BACK LACE TRIM CAMI DRESS

**GARMENT VIEW** 

\*Mesh pattern displays the density of the clothes

\*Transparent surface shows the state of the garment structure on avatar

\*Stress map displays the pressure of the fabric per section resulting from a tight-fitting garment

\*Strain map indicates the degree of tension caused by pressure

\*Fit map is evaluated for whether the avatar is suitable for wearing

\*Pressure map reflects the pressure of the garment on the avatar