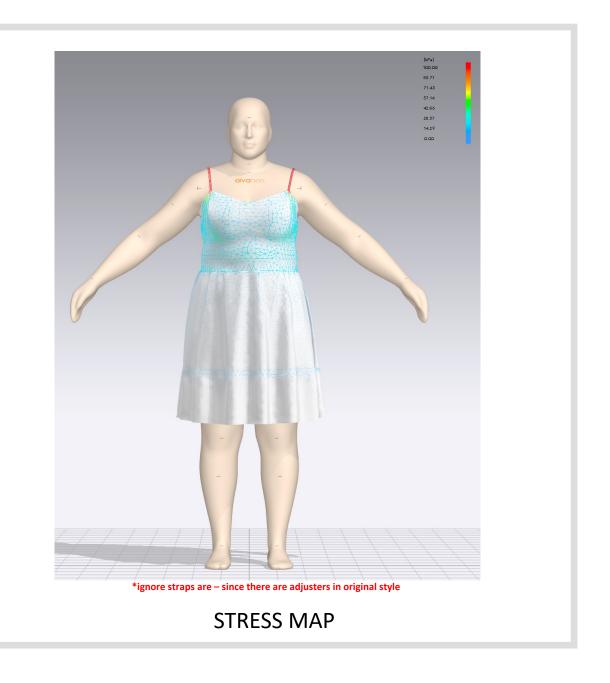

# JD13168X: KEYHOLE BK DRESS

**GARMENT VIEW** 

**AVATAR VIEW** 

MESH AVATAR VIEW

MESH GARMENT VIEW

\*Mesh pattern displays the density of the clothes

TRANSPARENT GARMENT VIEW

\*ignore straps are – since there are adjusters in original style

STRESS MAP

\*ignore straps are – since there are adjusters in original style