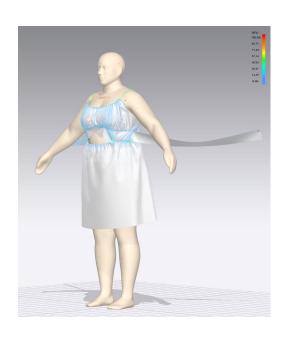

\*Strain map indicates the degree of tension caused by pressure

\*Fit map is evaluated for whether the avatar is suitable for wearing

\*Pressure map reflects the pressure of the garment on the avatar