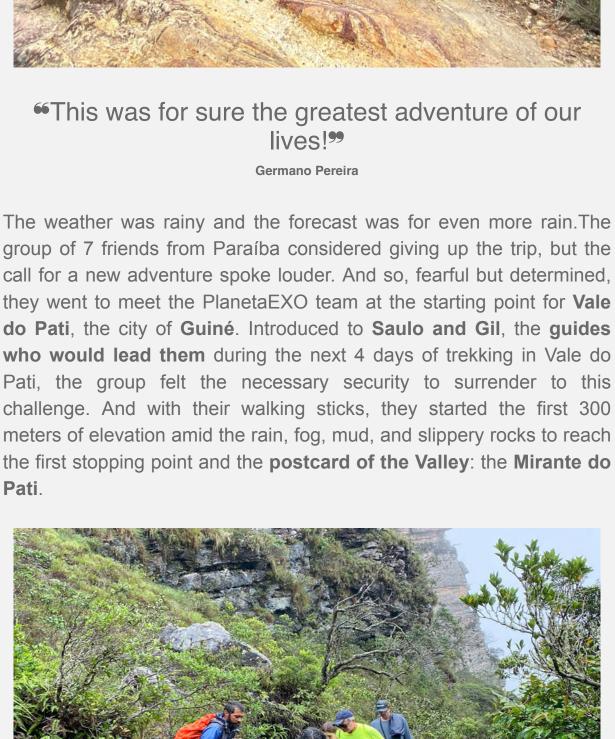

was asking them to go back to the comfort of home, but they didn't give

up. The experience conceived by the group's leader, Germano, 59,

"Our Guides made the difference! Technique,

patience, tranquility, always attentive and with

encouragement!99

Ana Cláudia

On the last day, the 'grand finale' of the challenges: going up the Rampa do Pati to leave. A mix of emotion and exhaustion, but the

certainty of an unforgettable experience.