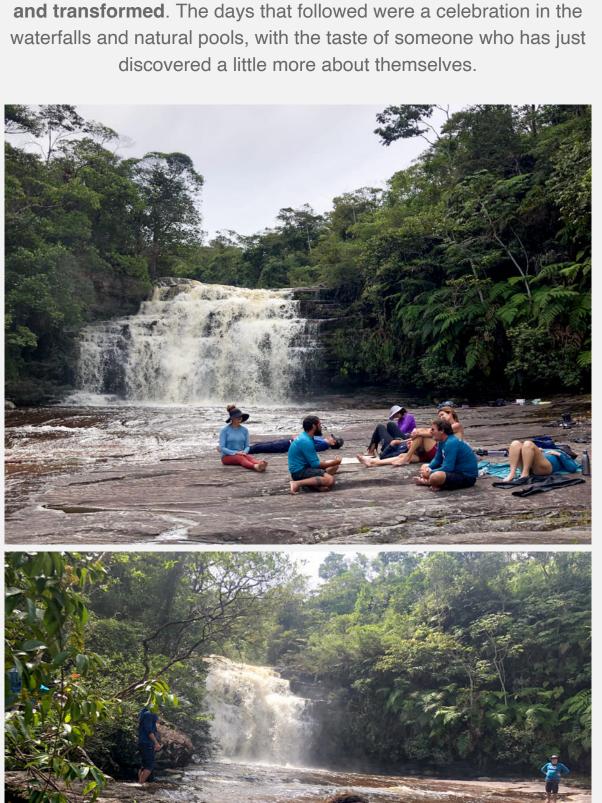

Surely, a new way of traveling is now part of the lives of this brave group! And YES, Vale do Pati trekking is for all ages!

Welcome to our family, PlanetaEXO adventurers!

**Read More Planet Stories** 

Live an adventure at Vale do Pati