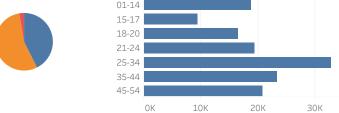

|  | Highway Type                 |        |
|--|------------------------------|--------|
|  | CITY/LOCAL ROADS AND STREETS | 39,437 |
|  | INTERSTATE                   | 18,332 |
|  | OTHER OR NOT STATED          | 957    |
|  | PARISH ROAD                  | 20,151 |
|  | STATE ROAD                   | 58,113 |
|  | TOLL ROAD                    | 144    |
|  | US HIGHWAY                   | 32,347 |
|  |                              |        |