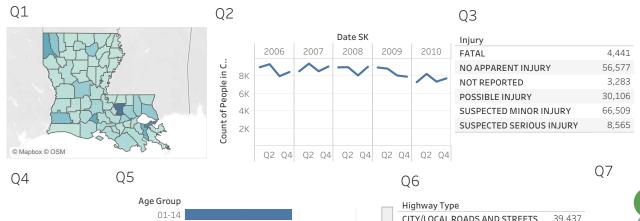

|  | Highway Type                 |        |
|--|------------------------------|--------|
|  | CITY/LOCAL ROADS AND STREETS | 39,437 |
|  | INTERSTATE                   | 18,332 |
|  | OTHER OR NOT STATED          | 957    |
|  | PARISH ROAD                  | 20,151 |
|  | STATE ROAD                   | 58,113 |
|  | TOLL ROAD                    | 144    |
|  | US HIGHWAY                   | 32,347 |
|  |                              |        |