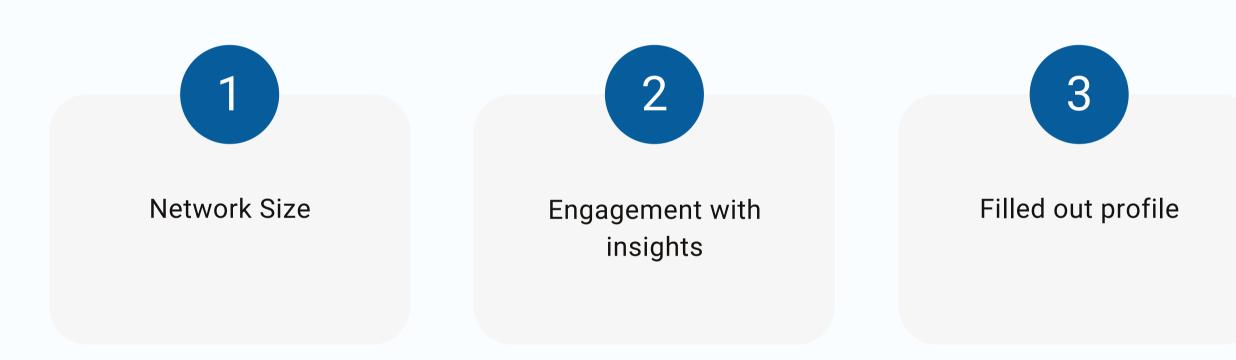

### **SSI Score is based on:**

## LinkedIn Social Selling Index (SSI)

https://www.linkedin.com/sales/ssi

Utilizing SSI is helpful to track and manage your progress

Score of at least 60 is ideal to rank you higher among your industry

#### Monitoring your **Social Selling** Index (SSI)

Score is based off network size, engagement on others posts, filled out profile, and how often you are found in searches.

Target score= 60