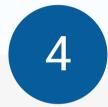

### **SSI Score is based on:**

### How often found in search results

#### Monitoring your **Social Selling** Index (SSI)

Score is based off network size, engagement on others posts, filled out profile, and how often you are found in searches.

Target score= 60