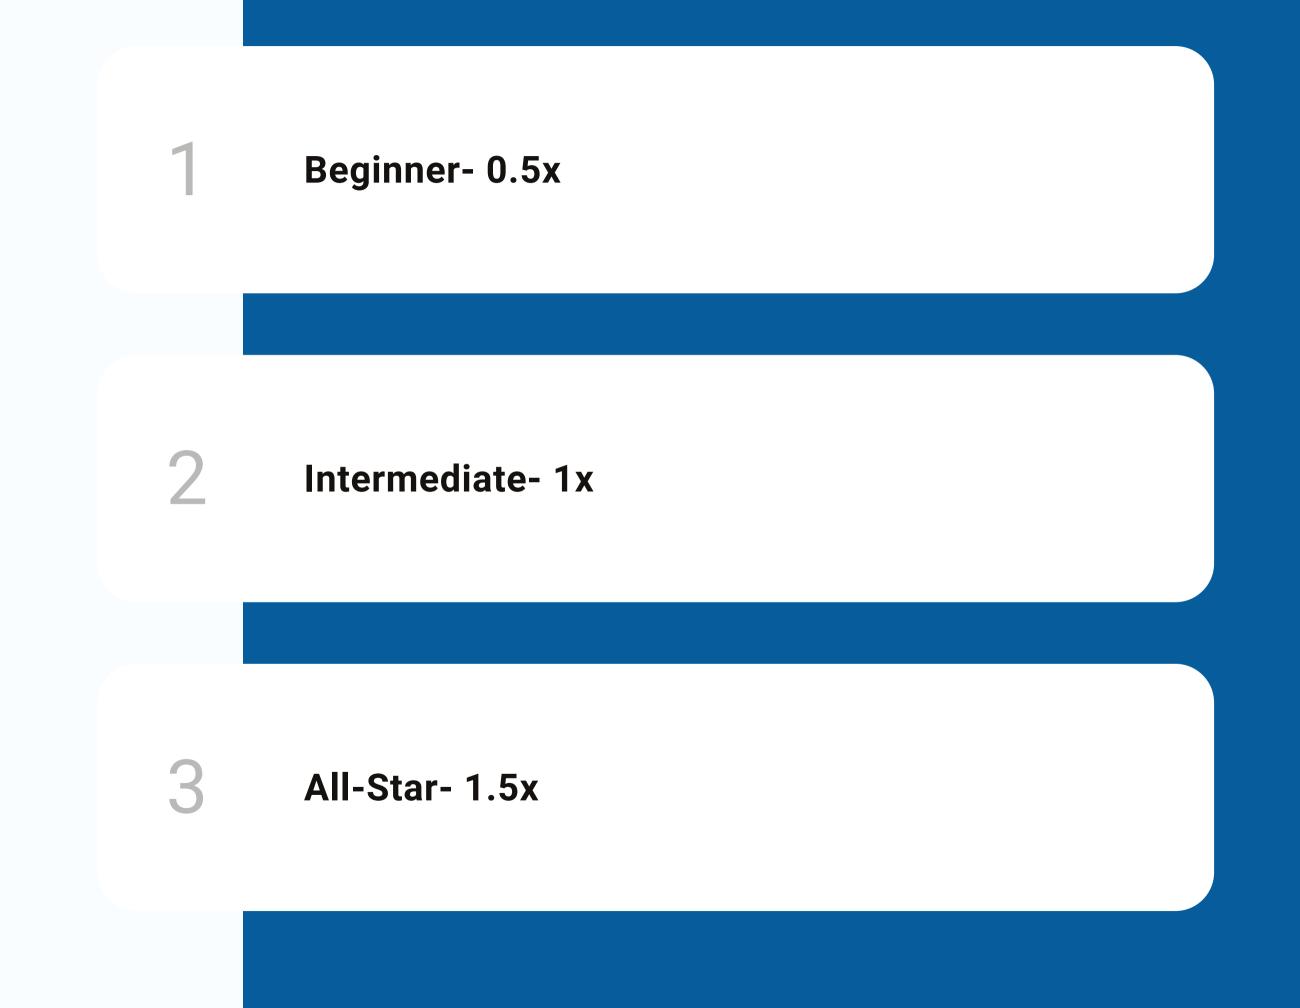

# Becoming a LinkedIn All-Star

LinkedIn ranks your profile based on your activity and that affects your reach

People with updated profile pictures are 14x more likely to be viewed

#### LinkedIn ranking affects your reach

Beginner- 0.5x Intermediate-1x All-Star- 1.5x