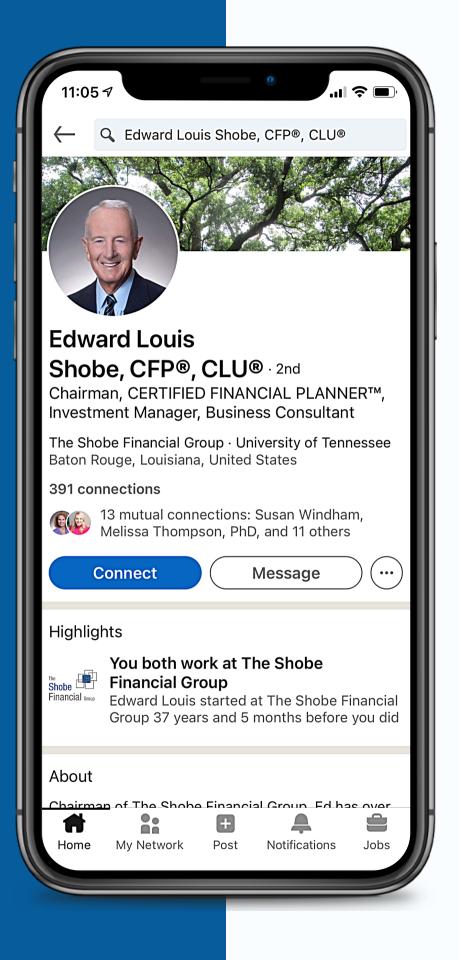

# Think about your profile as your personal website. Your profile reflects your personal brand.

Completed profiles are 40x more likely to receive connections

# Set up your full profile for maximum reach

Filled out profile helps ensure maximum reach and becoming LinkedIn "All-Star"

# Becoming a LinkedIn All-Star

LinkedIn ranks your profile based on your activity and that affects your reach

People with updated profile pictures are 14x more likely to be viewed