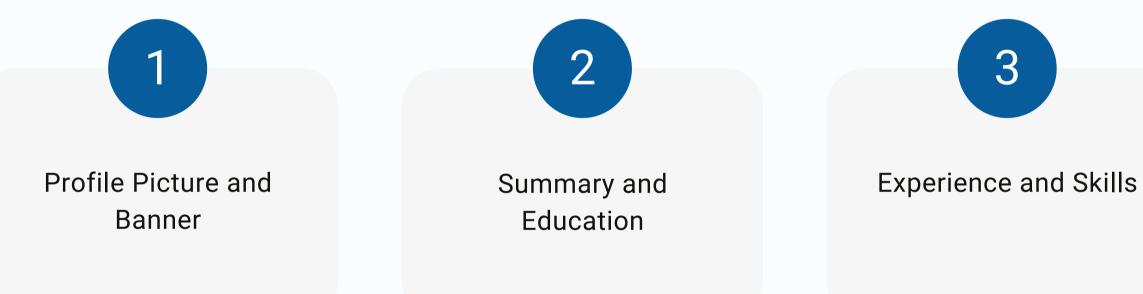

# Set up your full profile for maximum reach

Filled out profile helps ensure maximum reach and becoming LinkedIn "All-Star"

#### Fully set up profile

Ensuring all your profile information is update to date enhances attraction to your profile.

All changes should be made through RJ.