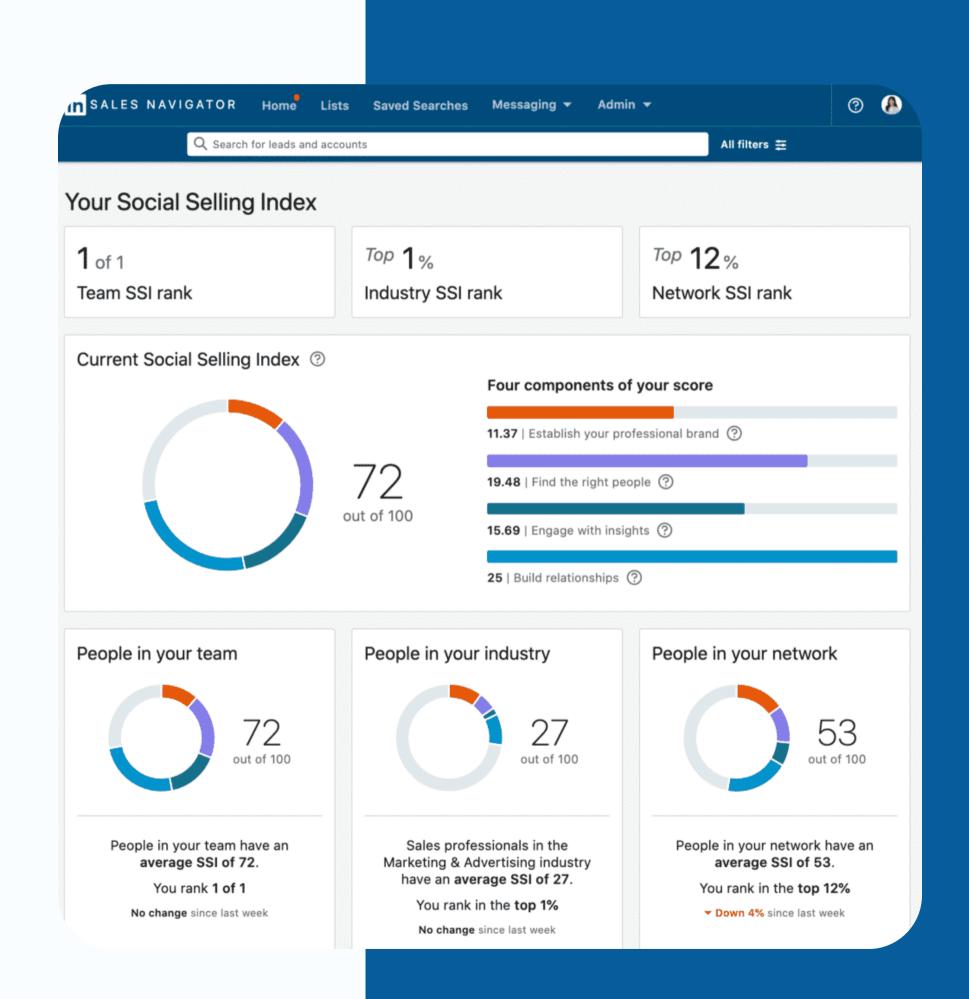

## LinkedIn Social Selling Index (SSI)

https://www.linkedin.com/sales/ssi

Utilizing SSI is helpful to track and manage your progress

Score of at least 60 is ideal to rank you higher among your industry

### **SSI Score is based on:**

#### Monitoring your **Social Selling** Index (SSI)

Score is based off network size, engagement on others posts, filled out profile, and how often you are found in searches.

Target score= 60