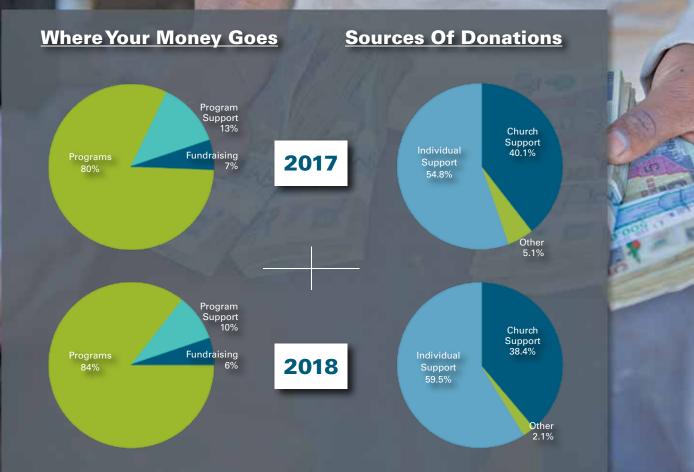

# FINANCIAL INFO

| SOURCES OF FUNDS                           | <u>2017</u>  | <u>2018</u>  |
|--------------------------------------------|--------------|--------------|
| Donor support                              | \$30,250,000 | \$32,275,000 |
| Other revenue                              | \$8,497,000  | \$8,164,000  |
| Funds sourced from previous gain on assets | \$1,052,000  | \$408,000    |
| TOTAL — ALL SOURCES OF FUNDS               | \$39,799,000 | \$40,847,000 |
| <u>EXPENSES</u>                            |              |              |
| Church planting and related ministries     | \$31,964,000 | \$34,118,000 |
| Management and general                     | \$5,051,000  | \$4,041,000  |
| Fundraising                                | \$2,784,000  | \$2,688,000  |
| TOTAL — ALL EXPENSES                       | \$39,799,000 | \$40,847,000 |