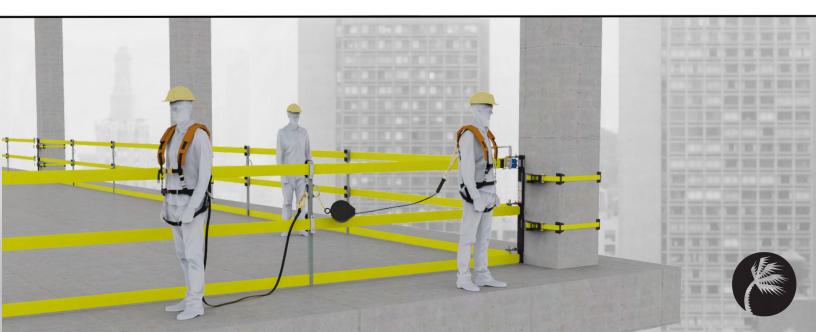

#### VERSATILITY

Kit fits round and square columns up to 30" in diameter and allows up to 4 workers to attach in fall arrests while working between columns that are 31 feet apart.

KIT IS A REVOLUTIONARY NON-PENETRATING FALL PROTECTION SOLUTION THAT SIMULTANEOUSLY PROVIDES BOTH FALL ARREST AND PASSIVE PROTECTION FOR UP TO 4 WORKERS 31 FEET BETWEEN BUILDING COLUMNS.

|   | Z |
|---|---|
| 5 | 3 |

### SAFETY

Kit provides both passive and fall arrest protection simultaneously, engineered to prevent collision with lower floor or column in the event of a fall.

| - |   |    | _ |                      |
|---|---|----|---|----------------------|
| Г |   |    |   |                      |
|   |   |    |   |                      |
|   |   |    |   |                      |
|   | _ | 7  |   | <ul> <li></li> </ul> |
|   |   | 1. | - | ۶١                   |
|   |   |    | - |                      |
|   |   |    |   |                      |

#### PROTECTION

Kit provides up to 186 linear feet of Fall Arrest and Guardrail protection.