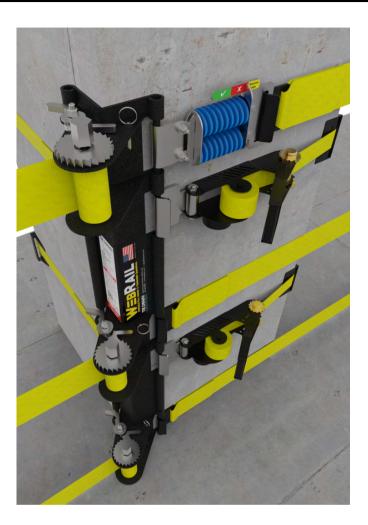

### DURABILITY

Kit uses DOT 4" webbing that is fire retardant, UV resistant, and chafe resistant, for durability and longevity.

### STRENGTH

Top, mid, and toe webbing is OSHA compliant and rated at **20,000 lbs**. to provide strong and secure protection.

|         |       | TY SYSTEM |
|---------|-------|-----------|
| VVEDRAI | LJAFE |           |

24 INCH BREAKER BAR INSTALLATION TOOL IS INCLUDED WITH EACH WEBRAIL KIT, TO ASSIST WITH TENSIONING THE STRAPS DURING THE INSTALLATION PROCESS.