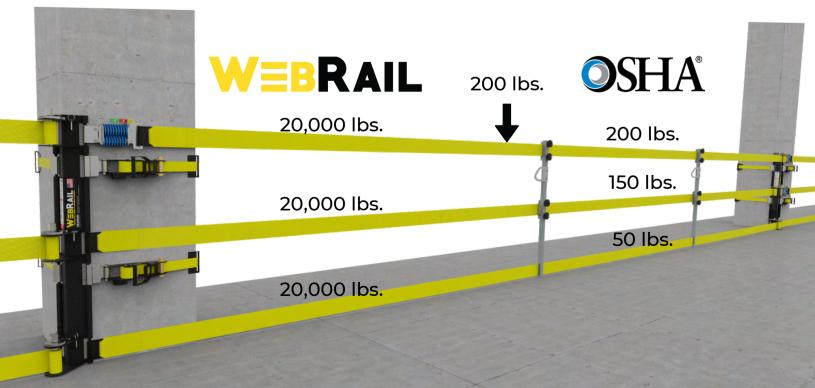

### STRENGTH

Top, mid, and toe webbing is OSHA compliant and rated at **20,000 lbs**. to provide strong and secure protection.

|         |       | TY SYSTEM |
|---------|-------|-----------|
| VVEDRAI | LJAFE |           |

### COMPLIANCE

Kit meets OSHA requirements, including OSHA 1926 passive fall protection (guardrail) and 1910 Fall Arrest safety standards.