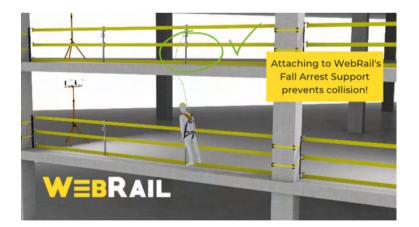

### SAFETY

Kit provides both passive and fall arrest protection simultaneously, engineered to prevent collision with lower floor or column in the event of a fall.

| - |   |    | _ |                      |
|---|---|----|---|----------------------|
| Г |   |    |   |                      |
|   |   |    |   |                      |
|   |   |    |   |                      |
|   | _ | 7  |   | <ul> <li></li> </ul> |
|   |   | 1. | - | ۶١                   |
|   |   |    | - |                      |
|   |   |    |   |                      |

## PREVENT COLLISION, IN THE EVENT OF A FALL

ATTACHING TO THE **WEBRAIL** VERTICLE FALL ARREST SUPPORT VS. THE BUILDING COLUMN PREVENTS WORKERS FROM COLLISION WITH THE FLOOR OR COLUMN IN THE EVENT OF A FALL. MADE FOR USE WITH A LANYARD OR SRL VERTICAL FALL PROTECTION LIFELINE.