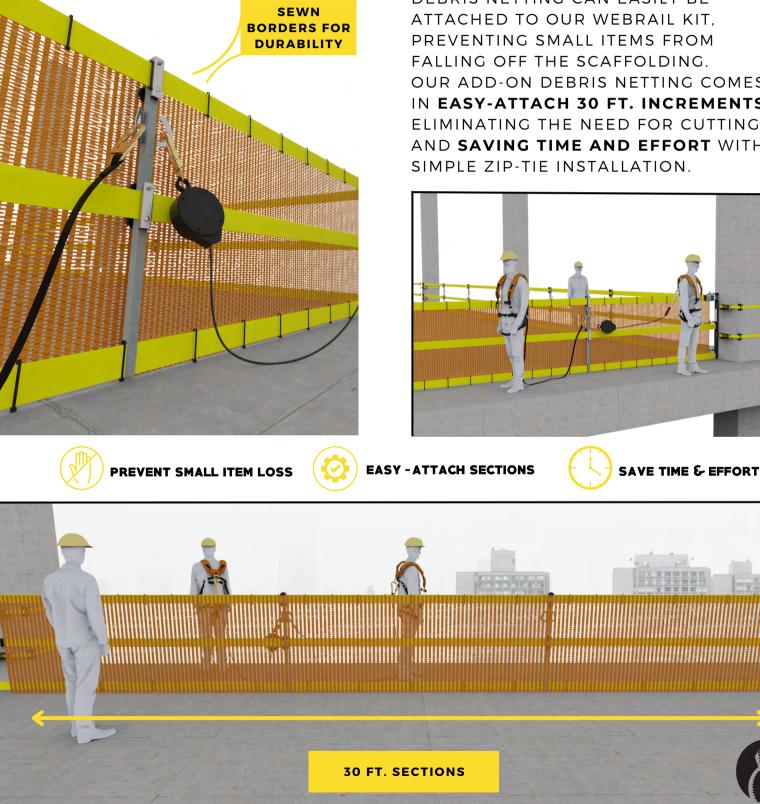

# **OPTIONAL: DEBRIS NETTING ADD-ON**

DEBRIS NETTING CAN EASILY BE ATTACHED TO OUR WEBRAIL KIT. PREVENTING SMALL ITEMS FROM FALLING OFF THE SCAFFOLDING. OUR ADD-ON DEBRIS NETTING COMES IN EASY-ATTACH 30 FT. INCREMENTS. ELIMINATING THE NEED FOR CUTTING AND SAVING TIME AND EFFORT WITH SIMPLE ZIP-TIE INSTALLATION.

SAVE TIME & EFFORT