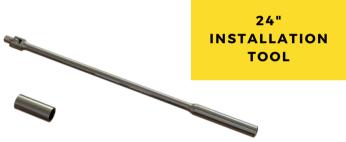

24 INCH BREAKER BAR INSTALLATION TOOL IS INCLUDED WITH EACH WEBRAIL KIT, TO ASSIST WITH TENSIONING THE STRAPS DURING THE INSTALLATION PROCESS.