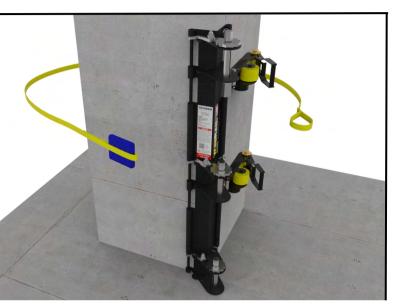

# PERFECT TENSION, EVERY TIME

EACH SPRING TENSIONER GAUGE COMES EQUIPPED WITH AN **EASY TO READ** TENSION GUIDE, CONFIRMING THE 1200 LB. TENSION REQUIRED FOR **SAFE AND EFFECTIVE** USE OF THE WEBRAIL FALL ARREST SYSTEM.