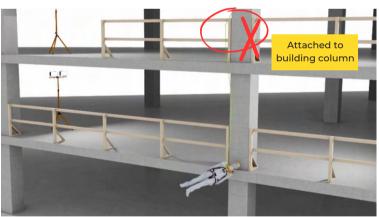

## PREVENT COLLISION, IN THE EVENT OF A FALL

ATTACHING TO THE **WEBRAIL** VERTICLE FALL ARREST SUPPORT VS. THE BUILDING COLUMN PREVENTS WORKERS FROM COLLISION WITH THE FLOOR OR COLUMN IN THE EVENT OF A FALL. MADE FOR USE WITH A LANYARD OR SRL VERTICAL FALL PROTECTION LIFELINE.

# WEBRAIL *vs.* Building Column