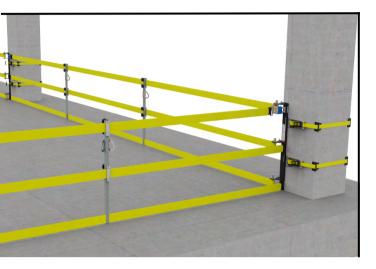

#### VERSATILITY

Kit fits round and square columns up to 30" in diameter and allows up to 4 workers to attach in fall arrests while working between columns that are 31 feet apart.

### COMPLIANCE

Kit meets OSHA requirements, including OSHA 1926 passive fall protection (guardrail) and 1910 Fall Arrest safety standards.