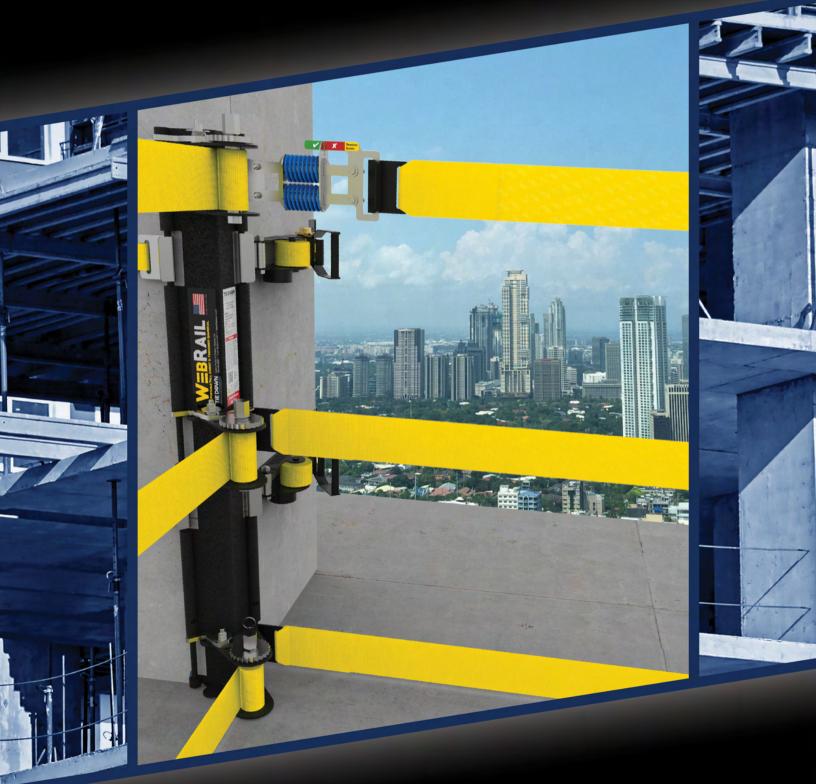

KIT IS A REVOLUTIONARY NON-PENETRATING FALL PROTECTION SOLUTION THAT SIMULTANEOUSLY PROVIDES BOTH FALL ARREST AND PASSIVE PROTECTION FOR UP TO 4 WORKERS 31 FEET BETWEEN BUILDING COLUMNS.

|   | Z |
|---|---|
| 5 | 3 |

### SAFETY

Kit provides both passive and fall arrest protection simultaneously, engineered to prevent collision with lower floor or column in the event of a fall.

| - |   |    | _ |                      |
|---|---|----|---|----------------------|
| Г |   |    |   |                      |
|   |   |    |   |                      |
|   |   |    |   |                      |
|   | _ | 7  |   | <ul> <li></li> </ul> |
|   |   | 1. | - | ۶١                   |
|   |   |    | - |                      |
|   |   |    |   |                      |

#### PROTECTION

Kit provides up to 186 linear feet of Fall Arrest and Guardrail protection.