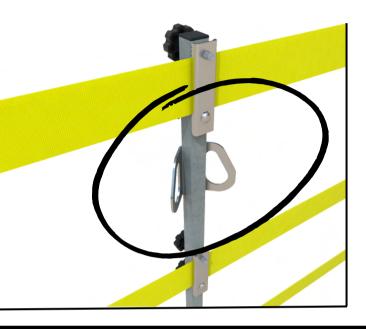

## PREVENT COLLISION, IN THE EVENT OF A FALL

ATTACHING TO THE **WEBRAIL** VERTICLE FALL ARREST SUPPORT VS. THE BUILDING COLUMN PREVENTS WORKERS FROM COLLISION WITH THE FLOOR OR COLUMN IN THE EVENT OF A FALL. MADE FOR USE WITH A LANYARD OR SRL VERTICAL FALL PROTECTION LIFELINE.

# WEBRAIL *vs.* Building Column