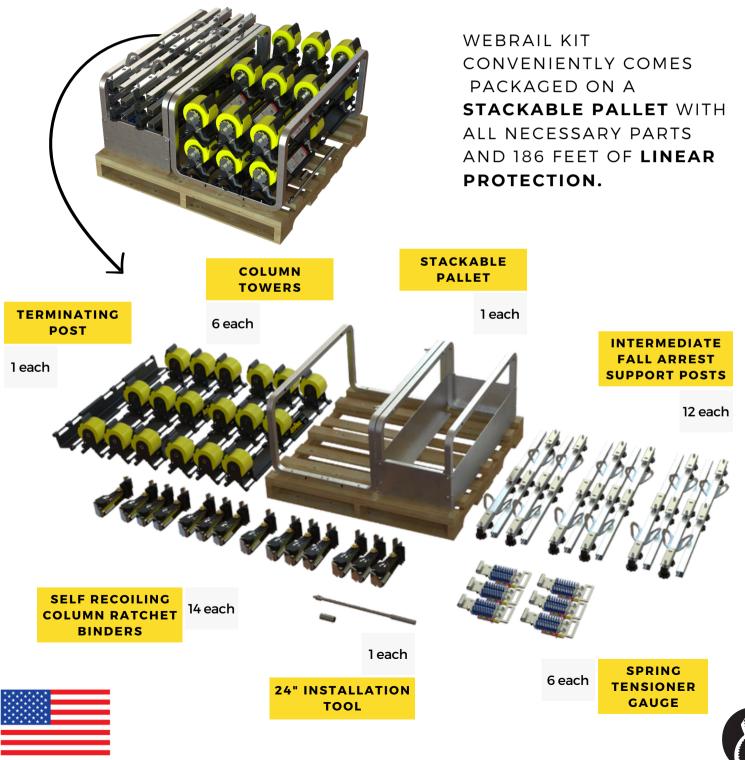

# WEBRAIL KIT COMPONENTS EVERYTHING THAT'S INCLUDED

MADE IN THE USA

#### EASY STACKABLE PALLETS - STACK UP TO 4 HIGH