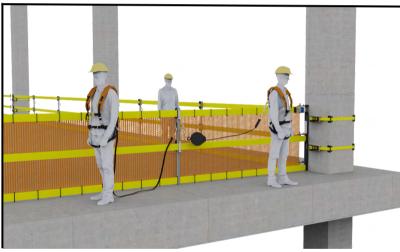

## PREVENT COLLISION, IN THE EVENT OF A FALL

ATTACHING TO THE **WEBRAIL** VERTICLE FALL ARREST SUPPORT VS. THE BUILDING COLUMN PREVENTS WORKERS FROM COLLISION WITH THE FLOOR OR COLUMN IN THE EVENT OF A FALL. MADE FOR USE WITH A LANYARD OR SRL VERTICAL FALL PROTECTION LIFELINE.

# WEBRAIL *vs.* Building Column