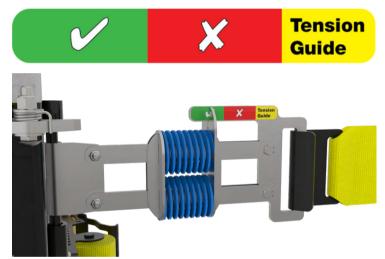

# PERFECT TENSION, EVERY TIME

EACH SPRING TENSIONER GAUGE COMES EQUIPPED WITH AN **EASY TO READ** TENSION GUIDE, CONFIRMING THE 1200 LB. TENSION REQUIRED FOR **SAFE AND EFFECTIVE** USE OF THE WEBRAIL FALL ARREST SYSTEM.