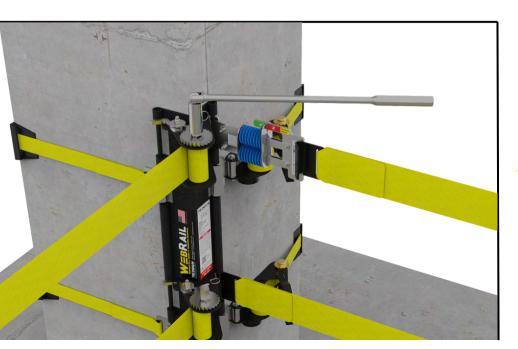

## PREVENT COLLISION, IN THE EVENT OF A FALL

ATTACHING TO THE **WEBRAIL** VERTICLE FALL ARREST SUPPORT VS. THE BUILDING COLUMN PREVENTS WORKERS FROM COLLISION WITH THE FLOOR OR COLUMN IN THE EVENT OF A FALL. MADE FOR USE WITH A LANYARD OR SRL VERTICAL FALL PROTECTION LIFELINE.

# WEBRAIL *vs.* Building Column