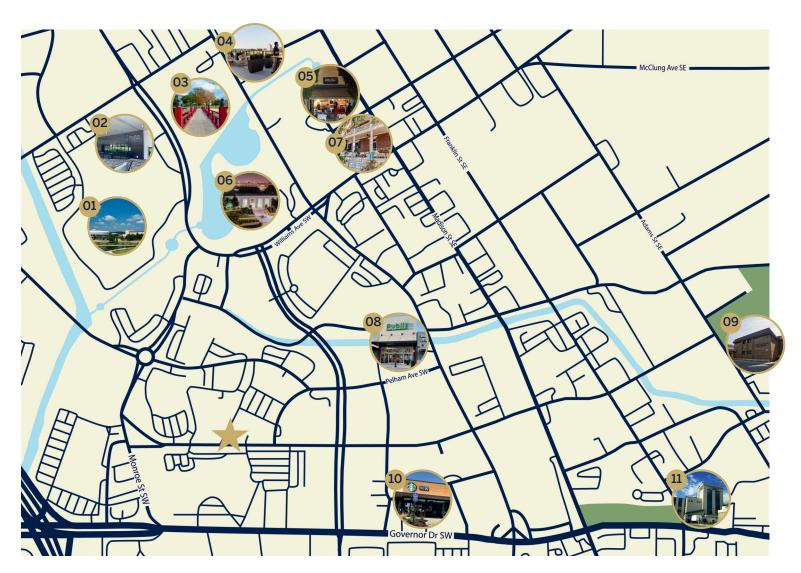

### Park Place

- Von Braun Center
- Rhythm on Monroe
- Big Spring Park
- Baker and Able
- **©** Cotton Row
- Museum of Art
- Mazzara's Vinoteca
- Publix

- Huntsville Junior High
- Starbucks
- Huntsville Hospital