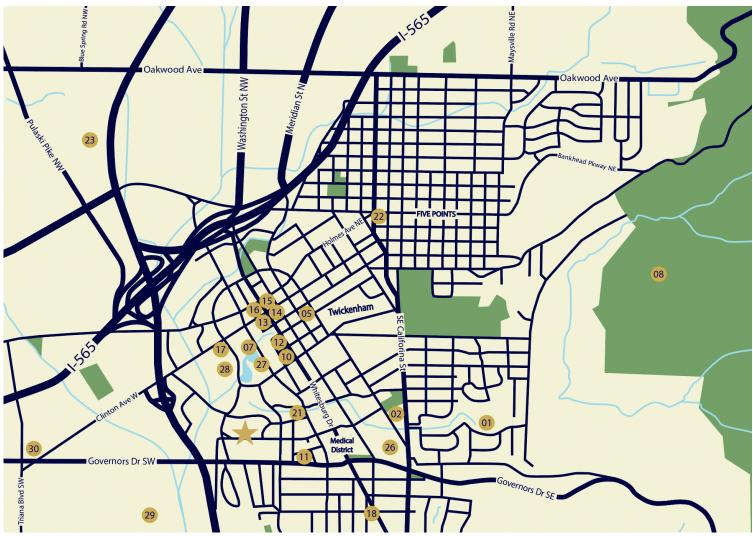

#### **SCHOOLS**

- Blossomwood Elementary
- Huntsville Junior High
- OB Huntsville High
  Not Pictured, distance: 0.9 +/- miles
- Randolph Not Pictured, distance: 3.6 +/- miles
- Alabama School of Cyber Technology and Engineering
  - Not Pictured, distance: 4.2 +/- miles
- Whitesburg Christian Academy Not Pictured, distance: 4.7 +/- miles

#### **PARKS**

- Big Spring Park
- Monte Sano State Park
- 9 John Hunt Park Not Pictured, distance: 1.8+/- miles

### Wine Cellar

**AIRPORT** 

15 The Bottle

Purveyor

DINING

Starbucks

**22** Cotton Row

Baker and Able

4 Honest Coffee

17 Rhythm on Monroe

Mazzara's Vinoteca

- Huntsville International Airport Not Pictured, distance: 12.2 +/- miles
- 20 Huntsville Executive Airport Not Pictured, distance: 12.4+/- miles

#### **GROCERIES**

- <sup>21</sup> Publix
- 22 Star Market
- <sup>23</sup> Costco
- Whole Food's
  Not Pictured, distance: 1.2 +/- miles
- 25 Trader Joes Not Pictured, distance: 7.6 +/- miles

#### **WELLNESS**

26 Huntsville Hospital

#### **ENTERTAINMENT**

- 27 Museum of Art
- 28 Von Braun Center
- 29 Lowe Mill
- 30 Campus 805
- 31 Toyota Field Not Pictured, distance: 9.0+/- miles
- The Orion Amphitheater Not Pictured, distance: 12.4+/- miles