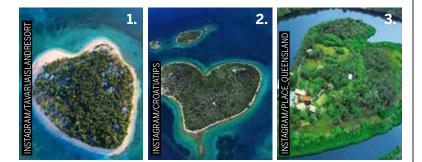

## 3 OF THE BEST HEART-SHAPED ISLANDS FALL HARD FOR THESE OH-SO ROMANTIC DESTINATIONS 1. TAVARUA ISLAND RESORT, FIJI 2. GALESNJAK, THE DALMATIAN COAST 3. MAKEPEACE ISLAND, AUSTRALIA