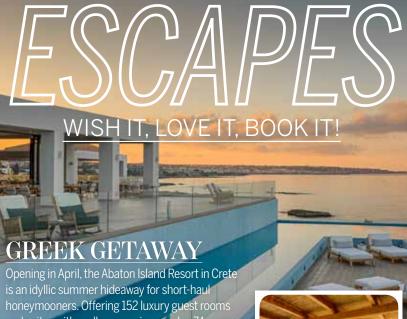

velaaprivateisland.com

and suites with endless sea views – plus 74 open air pools – the resort is all about modern seaside chic and features clean white lines and natural materials in every room. A Deep Blu Deluxe Sea View room, including breakfast and taxes starts at £206 per room, per night. **abaton.gr** 