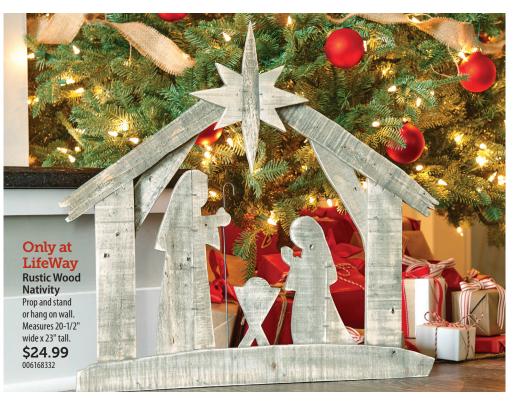

# Be centered

The beginning of the gospel story can become the center of the Christmas season when you display a nativity. And when you give one as a gift, you'll invite others to celebrate the story of Jesus and to center their own families' celebrations of Christmas on the gospel. Return to the moments of Christ's birth daily, and allow the power of that simple scene to impact your heart as you prepare for Christmas.