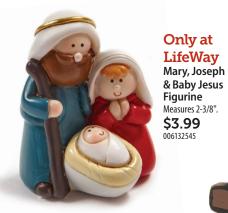

JESUS IS A GIFT

Only at LifeWay "Jesus Is a Gift" Wood Nativity Measures 9" tall x 8" wide. Sale \$9.99 Reg. \$12.99 005539339

Only at LifeWay "Love Is Born" Nativity Set Pieces range in size from 1/2" tall to 7-1/2" tall.