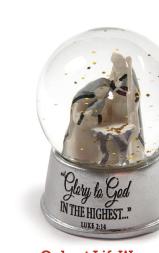

**Only at LifeWay** "Glory to God in the Highest" Water Globe Measures 3" tall. Sale \$3.99 Reg. \$6.99 006167305

A. "Jesus Is..." Bracelet \$19.99 006167293

- B. "Christmas Is..." Nativity Bracelet \$19.99 006167294
- C. Nativity Bracelet \$18.99 006142081