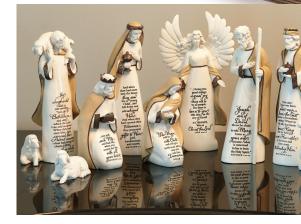

With a Willow Tree Nativity D. "Song of Joy" Angel Stands 18" tall. \$44.99 005488627 A. "Dance of Life" Angel Stands 15-1/2" tall. \$44.99 005488626

B. Crèche Measures 11-1/2" x 16-1/2". \$136.99 001219215

C. Metal Star Backdrop Measures 6-1/2" x 13-1/2". \$36.99 001188778

Tell the Christmas Story

- E. Three Wise Men Ranging from 6" to 8-1/2" tall. \$76.99 001207861
- F. Six-Piece Mary, Joseph & Baby **Jesus With Animals** Ranging from 6" to 9" tall. \$89.99 001206917

G. Four-Piece Shepherd With Animals Ranging from 2" to 7" tall. \$76.99 001218719

- H. Zampognaro Shepherd Measures 9" tall. \$54.99 005556738
- I. Ox & Goat Ranging from 3" to 3-1/2" tall. \$34.99 005111507