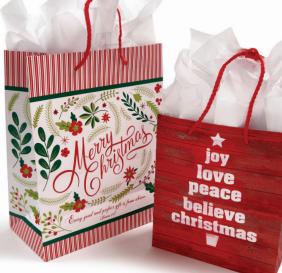

Gift Bags "Merry Christmas" Measures 12-1/2" tall x 10" wide x 5-1/8" deep. Includes tissue. 006172542 **\$2.49** Additional styles available. In-store only.

**"Joy/Love/Peace/Believe/Christmas"** Measures 9" tall x 7-7/8" wide x 3-1/2" deep. Includes tissue. 006172537 **\$1.49** Additional styles available. In-store only.