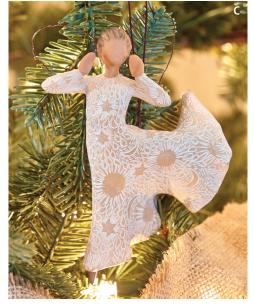

With a Willow Tree Nativity D. "Song of Joy" Angel Stands 18" tall. \$44.99 005488627 A. "Dance of Life" Angel Stands 15-1/2" tall. \$44.99 005488626

B. Crèche Measures 11-1/2" x 16-1/2". \$136.99 001219215