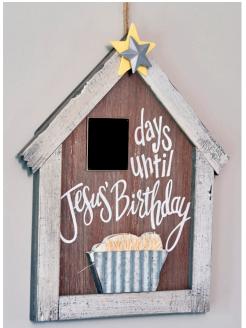

Throughout the catalog, look for ideas and ways you can be intentional about celebrating the joy of Christmas this year. And find even more gift and décor ideas in stores and online.

Countdown to Jesus' Birthday Wall Hanging Measures 13" wide x 15" tall. Sale \$19.99 Reg. \$24.99 006171686