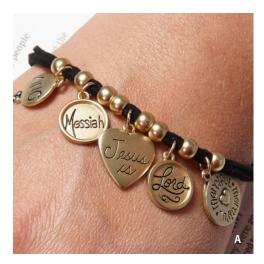

**Only at LifeWay** "Glory to God in the Highest" Water Globe Measures 3" tall. Sale \$3.99 Reg. \$6.99 006167305

A. "Jesus Is..." Bracelet \$19.99 006167293

- B. "Christmas Is..." Nativity Bracelet \$19.99 006167294
- C. Nativity Bracelet \$18.99 006142081