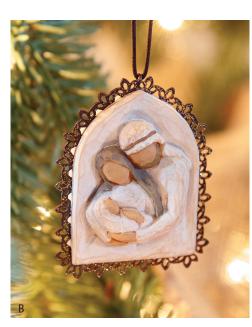

A. 2017 Ornament Measures 4" tall. \$19.99 006144460

B. Mary, Joseph & Baby Jesus Ornament Measures 2-1/4" tall. \$14.99 005266835

C. Song of Joy Ornament Measures 5" tall. \$19.99 005616131

D. Angel of Hope Ornament Measures 4" tall. \$18.99 005664819