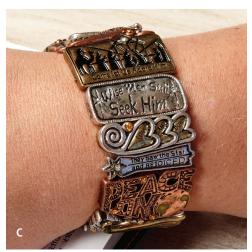

**Only at LifeWay** "Glory to God in the Highest" Water Globe Measures 3" tall. Sale \$3.99 Reg. \$6.99 006167305

A. "Jesus Is..." Bracelet \$19.99 006167293

- B. "Christmas Is..." Nativity Bracelet \$19.99 006167294
- C. Nativity Bracelet \$18.99 006142081