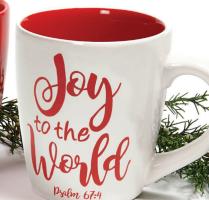

**Only at LifeWay** 10 oz. "Let Heaven & Nature Sing" Mug

006171675

**Only at LifeWay** 22 oz. "Glory to God in the Highest" Jumbo Mug Dishwasher- and microwave-safe. Sale \$5.00 Reg. \$9.99 006169781

**Only at LifeWay** 22 oz. "Joy to the World" Jumbo Mug Dishwasher- and microwave-safe. Sale \$5.00 Reg. \$9.99 006169780