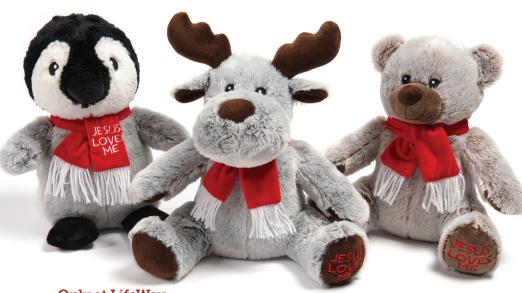

**Only at LifeWay** "Jesus Loves Me" **Stuffed Animals** Measure 11" tall. Sale \$5.00 Reg. \$9.99

Penguin 006169059 Moose 006169057 Bear 006169055

LifeWayStores.com | 800.233.1123 15

24 oz. "Wonders of His Love" Tumbler Sale \$5.00 Reg. \$9.99 006173326