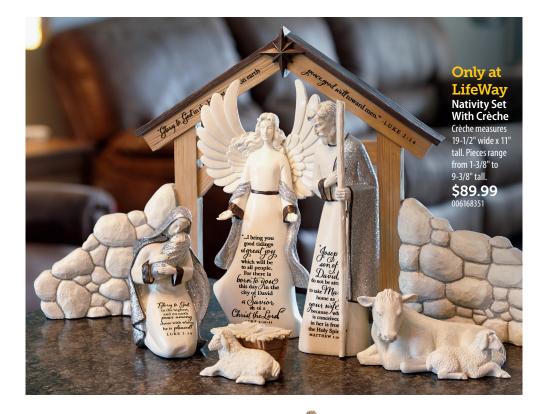

# Be centered

The beginning of the gospel story can become the center of the Christmas season when you display a nativity. And when you give one as a gift, you'll invite others to celebrate the story of Jesus and to center their own families' celebrations of Christmas on the gospel. Return to the moments of Christ's birth daily, and allow the power of that simple scene to impact your heart as you prepare for Christmas.

JESUS IS A GIFT

Only at LifeWay "Jesus Is a Gift" Wood Nativity Measures 9" tall x 8" wide. Sale \$9.99 Reg. \$12.99 005539339

Only at LifeWay "Love Is Born" Nativity Set Pieces range in size from 1/2" tall to 7-1/2" tall.

**\$89.99** 005774836

Only at LifeWay Nativity Centerpiece Measures 13" tall x 12" wide. Sale \$49.99 Reg. \$69.99 006170798 Fax

ande as a child is best