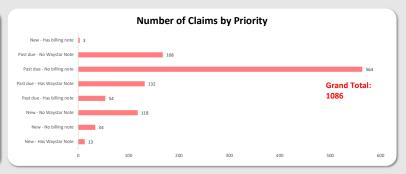

## Priority

| New - Has billing    | New - Has Waysta  |
|----------------------|-------------------|
| New - No billing n   | New - No Waystar  |
| Past due - Has billi | Past due - Has Wa |
| Past due - No billi  | Past due - No Wa  |