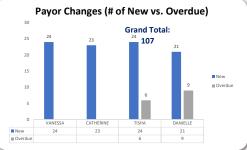

|  |

Waystar

#### Assigned

| Brandi        | Catherine       |
|---------------|-----------------|
| Med B Primary | Med B Secondary |
| Nikki         | No assignment   |
| Tisha         | Vanessa         |

## Priority

| New - Has billing    | New - Has Waysta  |
|----------------------|-------------------|
| New - No billing n   | New - No Waystar  |
| Past due - Has billi | Past due - Has Wa |
| Past due - No billi  | Past due - No Wa  |

## Timely Bucket

| Green Alert (60+   | Orange Alert (15  |
|--------------------|-------------------|
| Past Timely        | Red Alert- Comple |
| Timely Filing not  | Unknown Timely F  |
| Yellow Alert (30-5 |                   |







..\Rejection Tracking (Waystar & Ability)\01.16.23\Daily Waystar Ability rejections report 01.16.23.xlsx









\..\..\Write-offs\Write Off Report Tracking\Write Offs 01.13.23.xlsx



..\NOA worklist\01.17.23\NOA WORKLIST 01.17.23 v5.xlsm