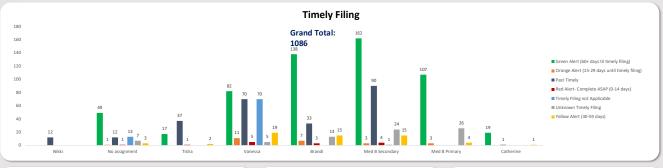

## Timely Bucket

| Green Alert (60+   | Orange Alert (15  |
|--------------------|-------------------|
| Past Timely        | Red Alert- Comple |
| Timely Filing not  | Unknown Timely F  |
| Yellow Alert (30-5 |                   |