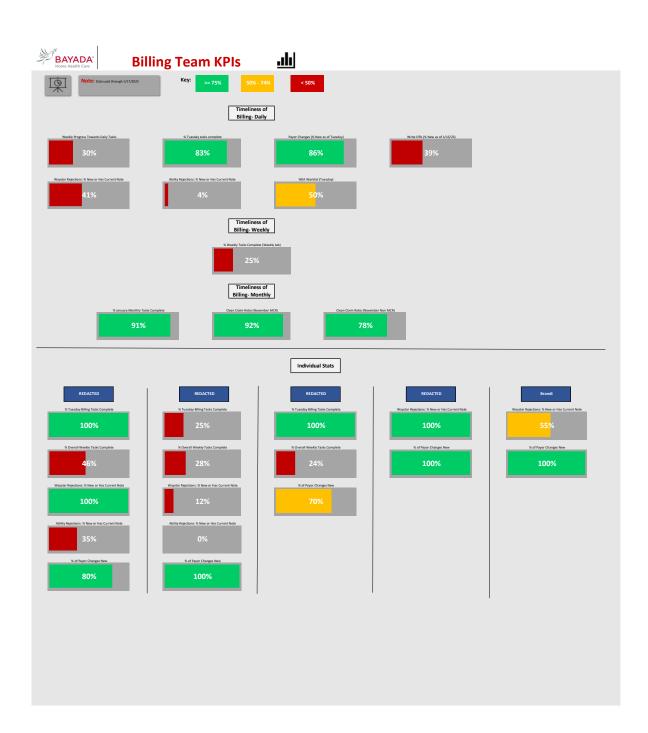

ary |
| Nikki         | No assignment   |
| Tisha         | Vanessa         |

## Priority

| New - Has billing    | New - Has Waysta  |
|----------------------|-------------------|
| New - No billing n   | New - No Waystar  |
| Past due - Has billi | Past due - Has Wa |
| Past due - No billi  | Past due - No Wa  |

## Timely Bucket

| Green Alert (60+   | Orange Alert (15  |
|--------------------|-------------------|
| Past Timely        | Red Alert- Comple |
| Timely Filing not  | Unknown Timely F  |
| Yellow Alert (30-5 |                   |







..\Rejection Tracking (Waystar & Ability)\01.16.23\Daily Waystar Ability rejections report 01.16.23.xlsx









\..\..\Write-offs\Write Off Report Tracking\Write Offs 01.13.23.xlsx



..\NOA worklist\01.17.23\NOA WORKLIST 01.17.23 v5.xlsm