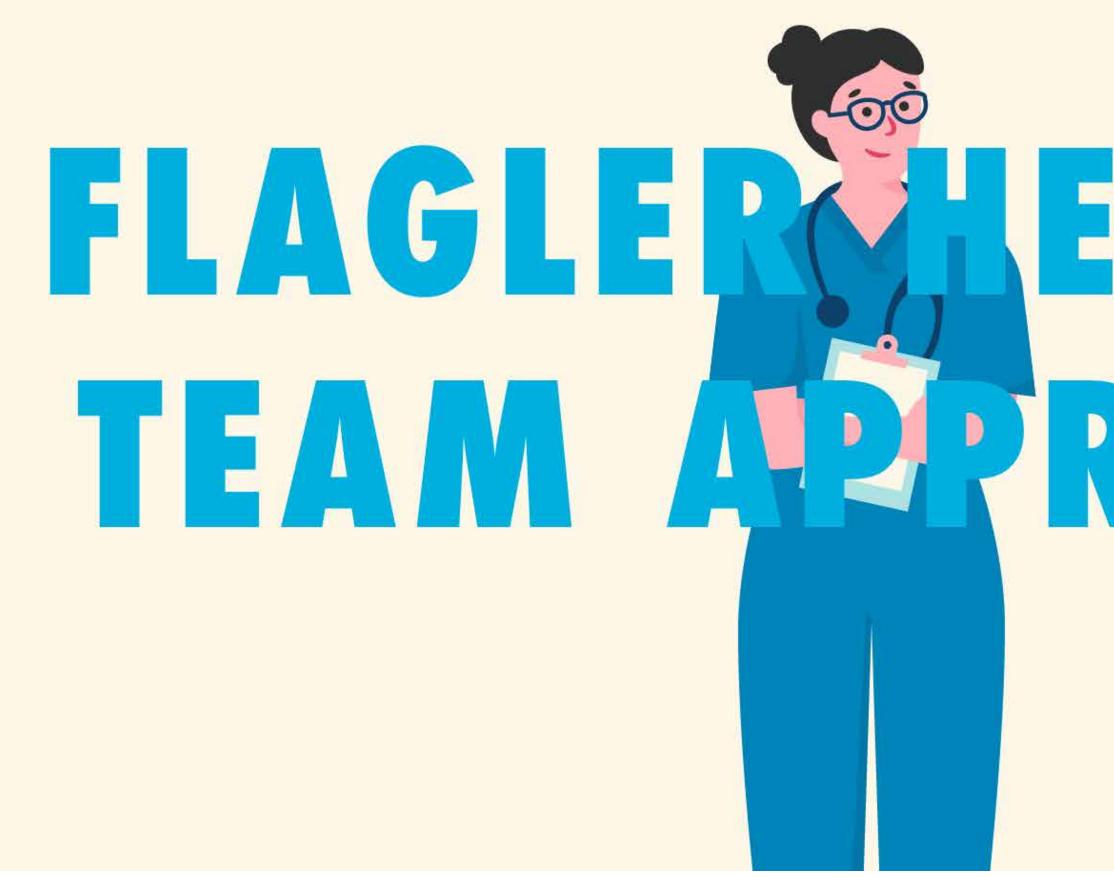

Sarah is being stretched extremely thin.

"Flagler Health+ Team Approach" appears in front of Sarah and she starts to smile.

# EALTH+ ROACH