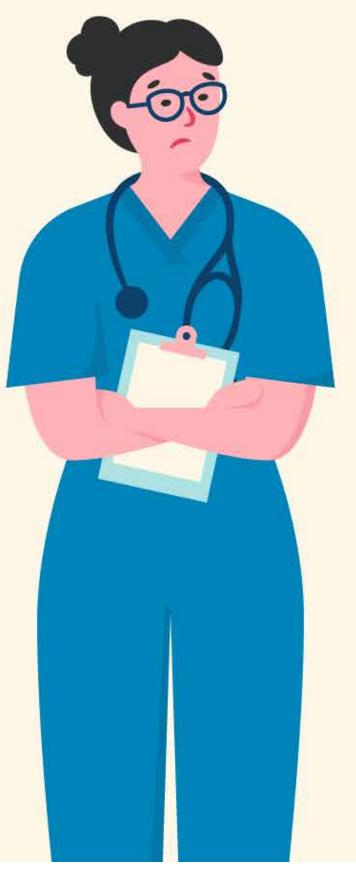

Sarah is being stretched extremely thin.

Sarah picks up a clipboard and her smile turns into a frown. More patients, paperwork and equipment overlaps in the background.

Sarah is being stretched extremely thin.

Zoom out. Patients and paperwork continues to overlap until entire background is filled.