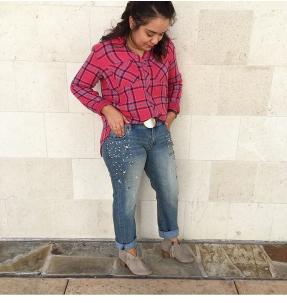

## Liked by

anthro\_sanantonio Just in! A new update on a favorite fit, the Pilcro Hyphen Bejewled. Dress up your everyday plaids and tees with a little sparkle! Stylist tip: size down for a slim fit, or stay with your usual size for a relaxed boyfriend fit. #anthropologie #anthrops #prettyinpilcro