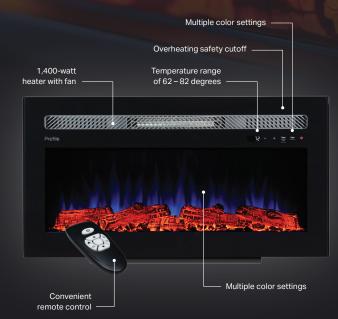

## Let's Take the Fire Inside

The Profile Electric Fireplace brings unmatched warmth and charm to your RV.

Whether you're looking to cozy up or relax by the glow of flickering flames, the Profile Electric Fireplace brings warmth and ambiance to your RV experience.

How the Profile Electric Fireplace turns up the heat:

Available in 32" or 40"

Wood or Crystal with LED flame technology

## Designed specifically for ease of use:

- Built-in handles for easy installation
- 90-degree space-saving power cord
- Patent-pending, no-tool removal front glass design

Explore our full range of RV appliances.