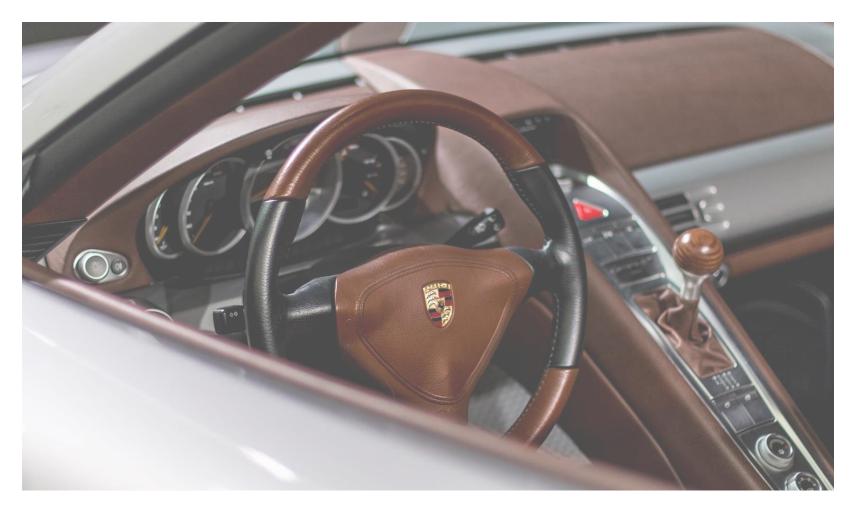

#### Supercars, Prestigious vehicles, Hyper Cars

Rolls Royce, Bentley. Ferrari, McLaren, and Bugatti valued over £75,000.

Supercars, hyper cars & prestigious vehicles e.g., Rolls Royce, Bentley, Ferrari, McLaren, and Bugatti valued over £50,000.

### Electric Supercars

Tesla Model X

Porsche Taycan

Mercedes EQC with minimum valued 100k+