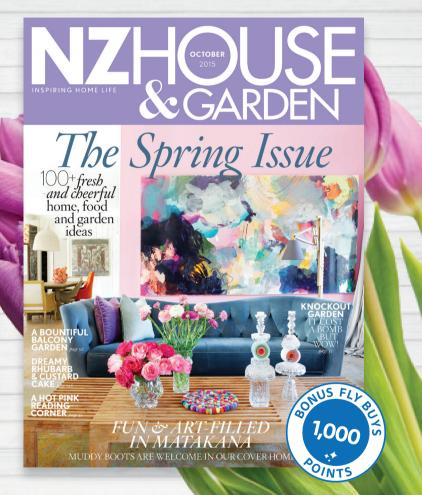

# Let's spring into summer.

Summer is just around the corner. So to help you get ready for long days and warm nights at your place, we're giving you a \$4 off coupon for NZ House & Garden. Plus, on this postcard you'll also find a \$4 off coupon for New Zealand's premium food magazine, Cuisine.

## Inspiration, inside and out.

If you need a few tips and fresh ideas to warm you up for those backyard barbeques, garden parties and summer living, you'll find everything you're looking for and more in the pages of NZ House & Garden. It's the perfect guide to easy entertaining this summer – for you, or as a gift for a friend this Christmas.

### Win 1,000 bonus points.

Bring these coupons into your local New World store between 15 November and 27 December, and we'll take \$4 off Cuisine and NZ House & Garden. Plus when you purchase either magazine, just swipe your Fly Buys card and you'll go in the draw to win 1,000 bonus points.